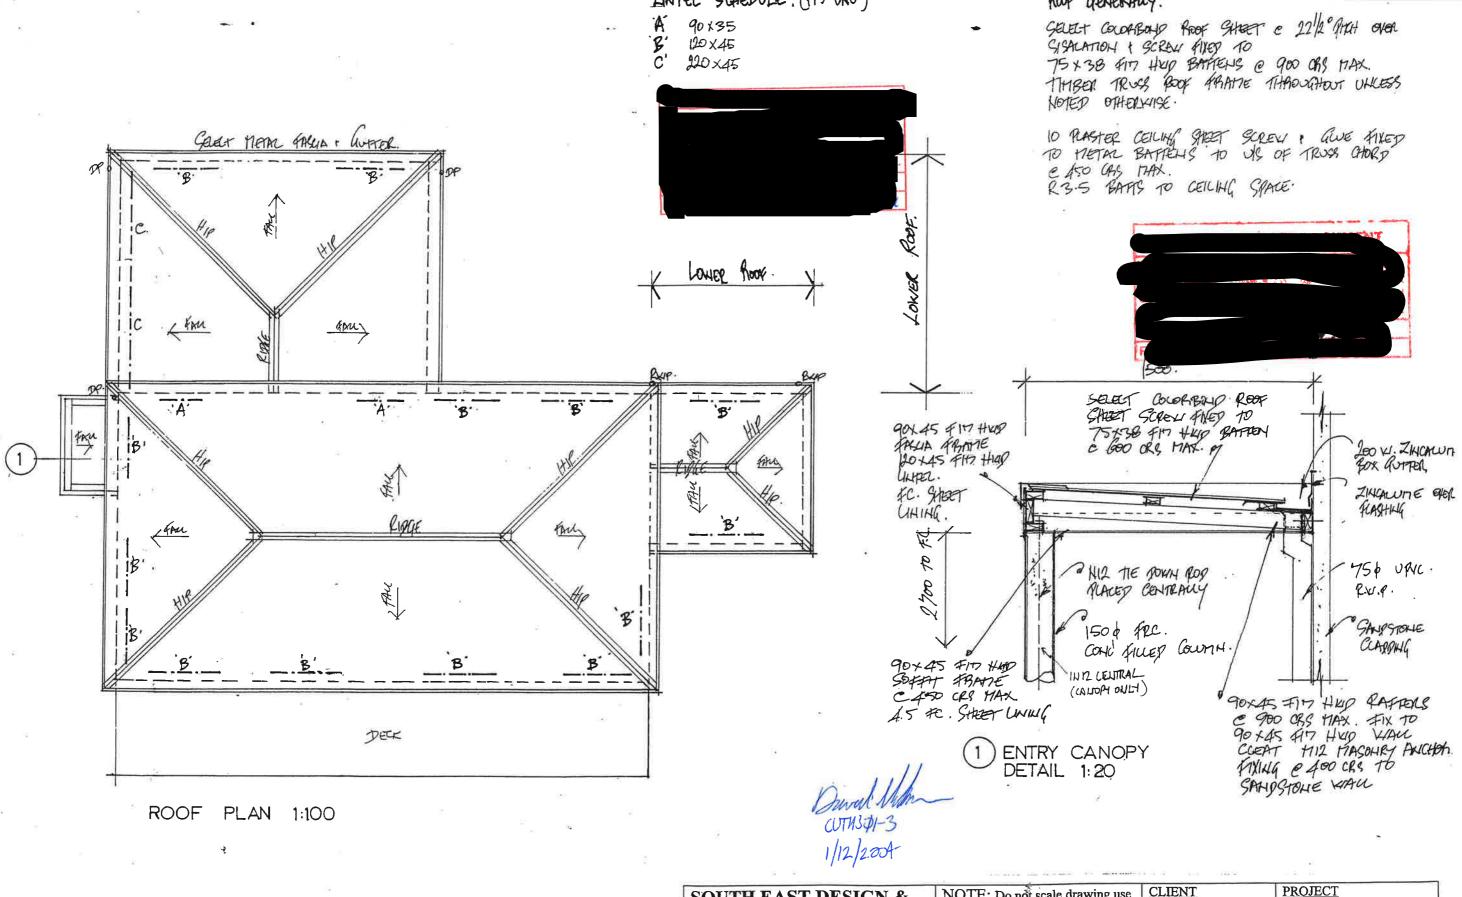

NG Glen Harris c.c.290 251 GREENS ROAD ORIELTON TAS. Ph: 62653953 Mob: 0402867929 e-mail: southeastdesign@iprimus.com.au TITLE

FIRST FLOOR PLAN

NOTE: Do not scale drawing use dimensions as shown Builder to verify all dimensions and levels on site prior to commencement of any works.

CLIENT **CUTHBERT HOUSE** 

PROJECT Proposed Residence Lots 1 & 83 Fulham Road, CARLTON RIVER.

SCALE 1:100 DESIGNED GH AMENDMENTS PROJECT NO 2302 DATE Oct 2004 DRAWING NO DRAWN

**WD 04** 

Building Surveyor - Danilo Yali TCC Accreditation No: CC7051 Signed Q . ye. Date De Pe 18





TITLE FIRST FLOOR FRAME PLAN & DETAILS

**AMENDMENTS** 

PROJECT NO SCALE DESIGNED 1:100 GH 2302 DRAWING NO DRAWN DATE GH WD 05 Oct 2004

Building Surveyor - Danilo Yali TCC Accreditation No: CC7051 Signed Q - X Date De 104/08





Development Application: 5.2025.144.1 -Development Application - 746 Fulham Road, Carlton River - P1.pdf Plans Reference: P1 Date Received: 02/06/2025

**CLIENT SOUTH EAST DESIGN &** NOTE: Do not scale drawing use dimensions as shown Builder to **CUTHBERT** DRAFTING Glen Harris c.c.290 verify all dimensions and levels on **HOUSE** 251 GREENS ROAD ORIELTON TAS. site prior to commencement of any Ph: 62653953 Mob: 0402867929 works. e-mail: southeastdesign@iprimus.com.au SCALE DESIGNED PROJECT NO 1:100 GH 2302 **ROOF PLAN & DETAILS** 1:20

Proposed Residence





SOUTH WEST ELEVATION



Development Application: 5.2025.144.1 -Development Application - 746 Fulham Road, Catton River - P1.pdf Plans Reference: P1 Date Received: 02/06/2025

## SOUTH EAST DESIGN & DRAFTING Glen Harris c.c.290

25