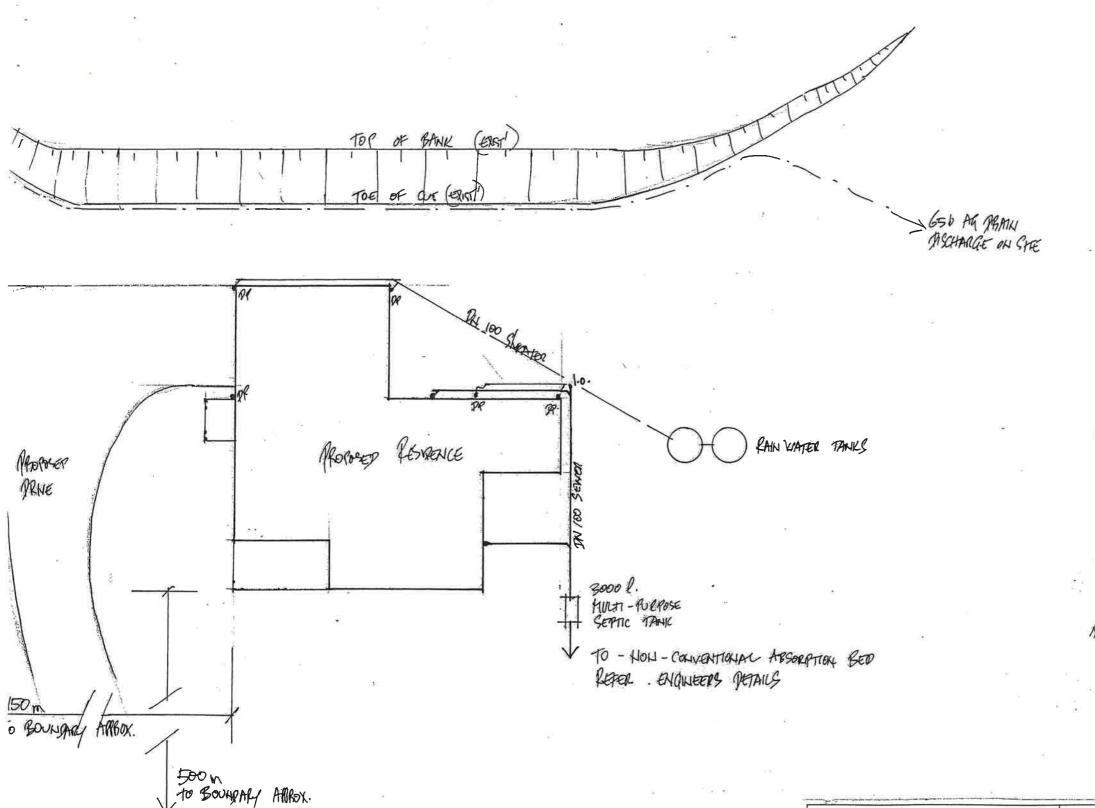

d,
Carlton River - P1.pdf
Plans Reference: P1
Date Received: 02/06/2025



Development Application: 5.2025.144.1 Development Application - 746 Fulham Road,
Carlton River - P1.pdf
Plans Reference: P1
Date Received: 02/06/2025



# PROPOSED NEW RESIDENCE

At: Lots 1& 83 Fulham Road, CARLTON RIVER.

For: Mr & Mrs S. CUTHBERT

Oct. 2004



## DRAWING SCHEDULE

- Wd01 Site & Location Plan
- Wd02 Slab Plan & Details
- Wd03 Ground Floor Plan
- Wd04 First Floor Plan
- Wd05 First Floor Frame Plan & Details
- Wd06 Roof Plan & Details
- Wd07 Elevations
- Wd08 Elevations
- Wd09 Section
- Wd10 Notes
- Wd11 Wet Area Details



Prepared by:

Glen Harris Principal of

SOUTH EAST DESIGN & DRAFTING c.c 290

P.O. BOX 98 SORELL. 7172. Phone: 62653953 Mobile: 0402867929

Email: southeastdesign@iprimus.com.au



SOA-7 ha.

SOA-7 ha.

SOOM ARROY. PROPRIOR DELIZATION

PAIR LAWROX.

SALE DELIZATION PLAN (N.T.S.)

Building Surveyor - Danflo Yali
TCC Accreditation No: CC7051
Signed L. Date Q. 105

SOUTH EAST DESIGN & DRAFTING Glen Harris c.c.290 251 GREENS ROAD ORIELTON TAS.

Ph: 62653953 Mob: 0402867929 e-mail: southeastdesign@iprimus.com.au

e-mail: southeastdesign@iprimus.com.au

TITLE

SITE & LOCATION PLAN

NOTE: Do not scale drawing use dimensions as shown Builder to verify all dimensions and levels on site prior to commencement of any works.

CLIENT CUTHBERT HOUSE PROJECT
Proposed Residence
Lots 1 & 83 Fulham
Road,
CARLTON RIVER

CARLTON RIVER .

Sorell Council

Development Application: 5.2025.144.1 Development Application - 746 Fulham Road,
Carlton River - P1.pdf
Plans Reference: P1
Date Recei