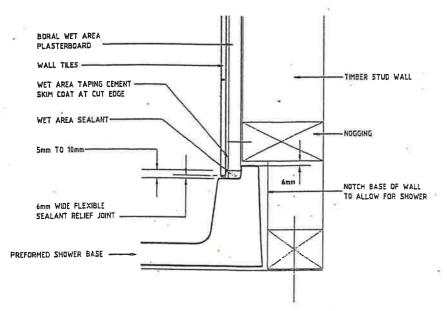

| SCALE                            | DESIGNED<br>GH                                                         | 230          |                          |   | ENTS Surveyor - Danilo Yali reditation No: CC7051                  |    |
| 8                                                                                                                              | <u>DATE</u><br>Oct 2004          | <u>DRAWN</u><br>GH                                                     | WD           | <u>WING NO</u> 10        | 1 | Q                                                                  | 9. |



ment Application: 5.2025.144.1 evelopment Application - 746 Fulham Road. rlton River - P1.pdf ins Reference: P1



INTERNAL CORNER DETAIL



## SECTION THRU PREFORMED SHOWER BASE





FLOOR/WALL JUNCTION

111



-BORAL WET AREA PLASTERBOARD

-FLEXIBLE SEALANT

WET AREA SEALANT

TYPE 1 ORGANIC BASED WALL TILE ADHESIVE

WALL TILES

TAP BODY

| SOUTH EAST DESIGN & DRAFTING Glen Harris c.c.290 251 GREENS ROAD ORIELTON TAS. Ph: 62653953 Mob: 0402867929 e-mail: southeastdesign@iprimus.com.au | dimensions as shown Builder to C |                       | CLIENT<br>CUTHBERT<br>HOUSE                                               |                 | PROJECT Proposed Residence Lots 1 & 83 Fulham Road, CARLTON RIVER |                    |
|----------------------------------------------------------------------------------------------------------------------------------------------------|----------------------------------|-------------------