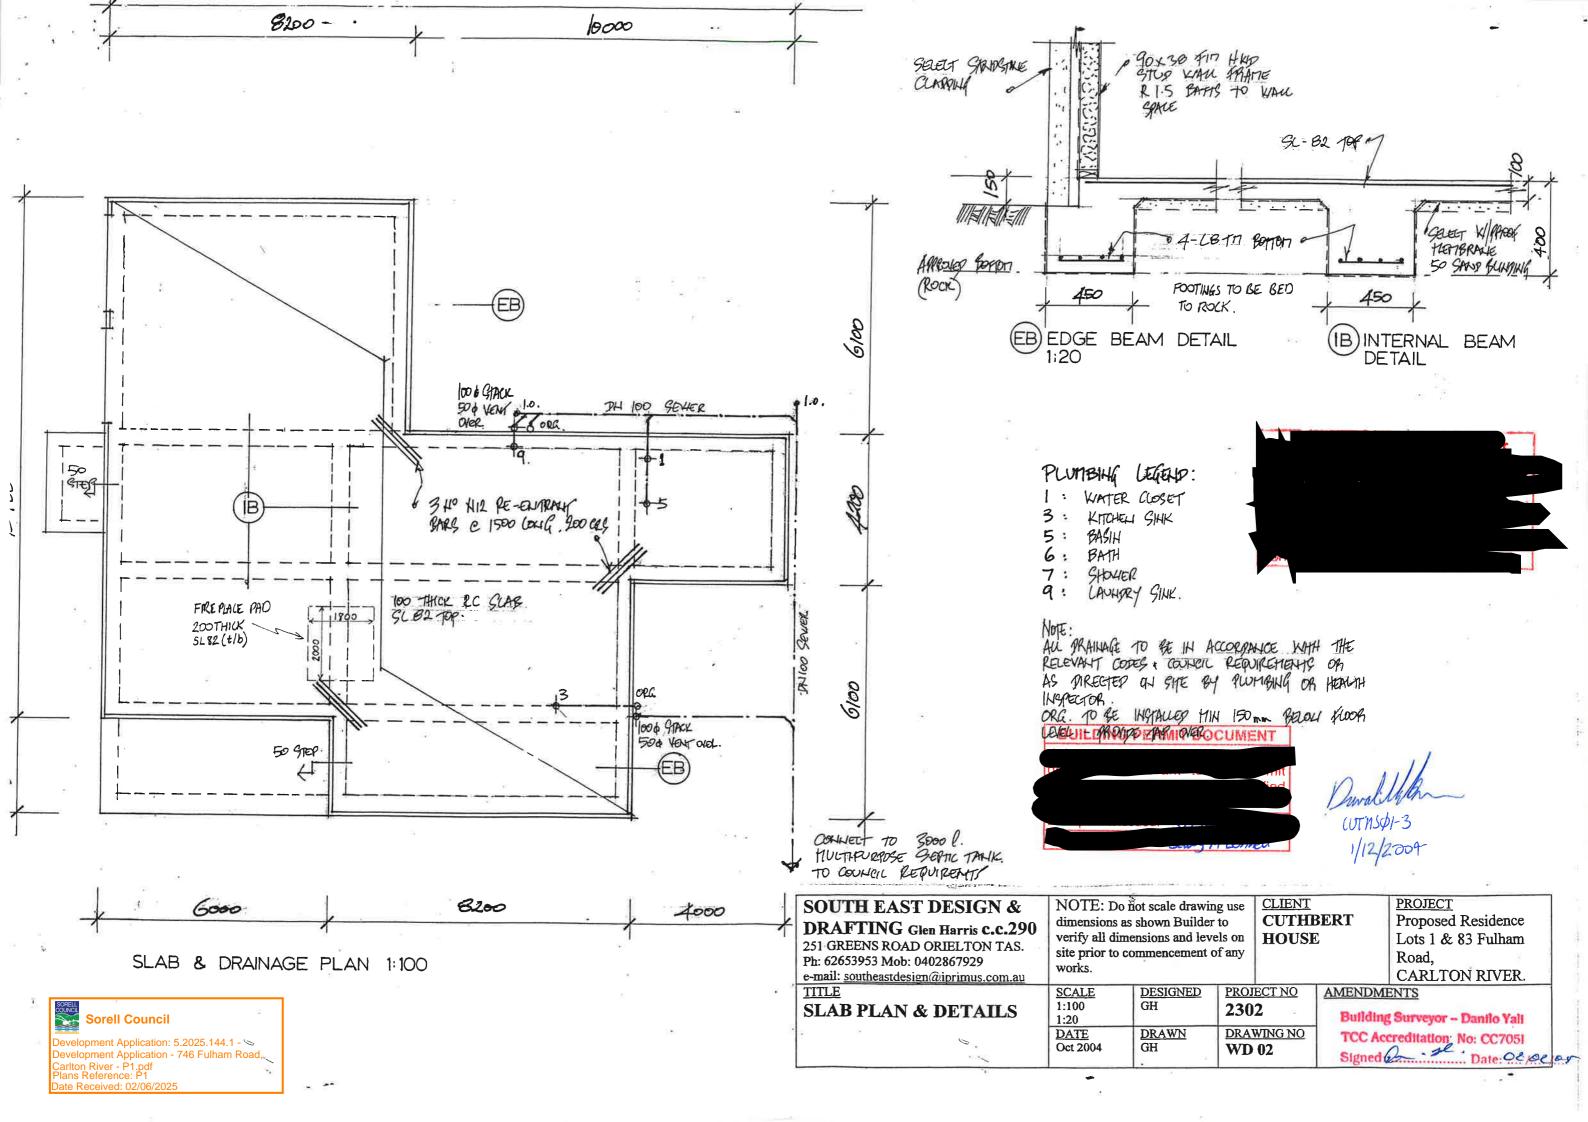

yor - Danflo Yali
TCC Accreditation No: CC7051
Signed L. Date Q. 105

SOUTH EAST DESIGN & DRAFTING Glen Harris c.c.290 251 GREENS ROAD ORIELTON TAS.

Ph: 62653953 Mob: 0402867929 e-mail: southeastdesign@iprimus.com.au

e-mail: southeastdesign@iprimus.com.au

TITLE

SITE & LOCATION PLAN

NOTE: Do not scale drawing use dimensions as shown Builder to verify all dimensions and levels on site prior to commencement of any works.

CLIENT CUTHBERT HOUSE PROJECT
Proposed Residence
Lots 1 & 83 Fulham
Road,
CARLTON RIVER

CARLTON RIVER .

Sorell Council

Development Application: 5.2025.144.1 Development Application - 746 Fulham Road,
Carlton River - P1.pdf
Plans Reference: P1
Date Received: 02/06/2025

PART SITE PLAN 1:200

 DESIGNED GH
 PROJECT NO 2302

 DRAWN GH
 DRAWING NO WD 01

**AMENDMENTS** 









relopment Application: 5.2025.144.1 evelopment Application - 746 Fulham Road, arlton River - P1.pdf ans Reference: P1 ate Received: 02/06/202





FIRST FLOOR PLAN 1:100

GROSS FLOOR MEANS

98.8 m<sup>2</sup> 32.5 m<sup>2</sup> 131.3 m<sup>2</sup>. DECK

**SOUTH EAST DESIGN &** DRAFTING Glen Harris c.c.290 251 GREENS ROAD ORIELTON TAS. Ph: 62653953 Mob: 0402867929 e-mail: southeastdesign@iprimus.com.au TITLE

FIRST FLOOR PLAN

NOTE: Do not scale drawing use dimensions as shown Builder to verify all dimensions and levels on site prior to commencement of any works.

CLIENT **CUTHBERT HOUSE** 

PROJECT Proposed Residence Lots 1 & 83 Fulham Road, CARLTON RIVER.

SCALE 1:100 DESIGNED GH AMENDMENTS PROJECT NO 2302 DATE Oct 2004 DRAWING NO DRAWN

**WD 04** 

Building Surveyor - Danilo Yal