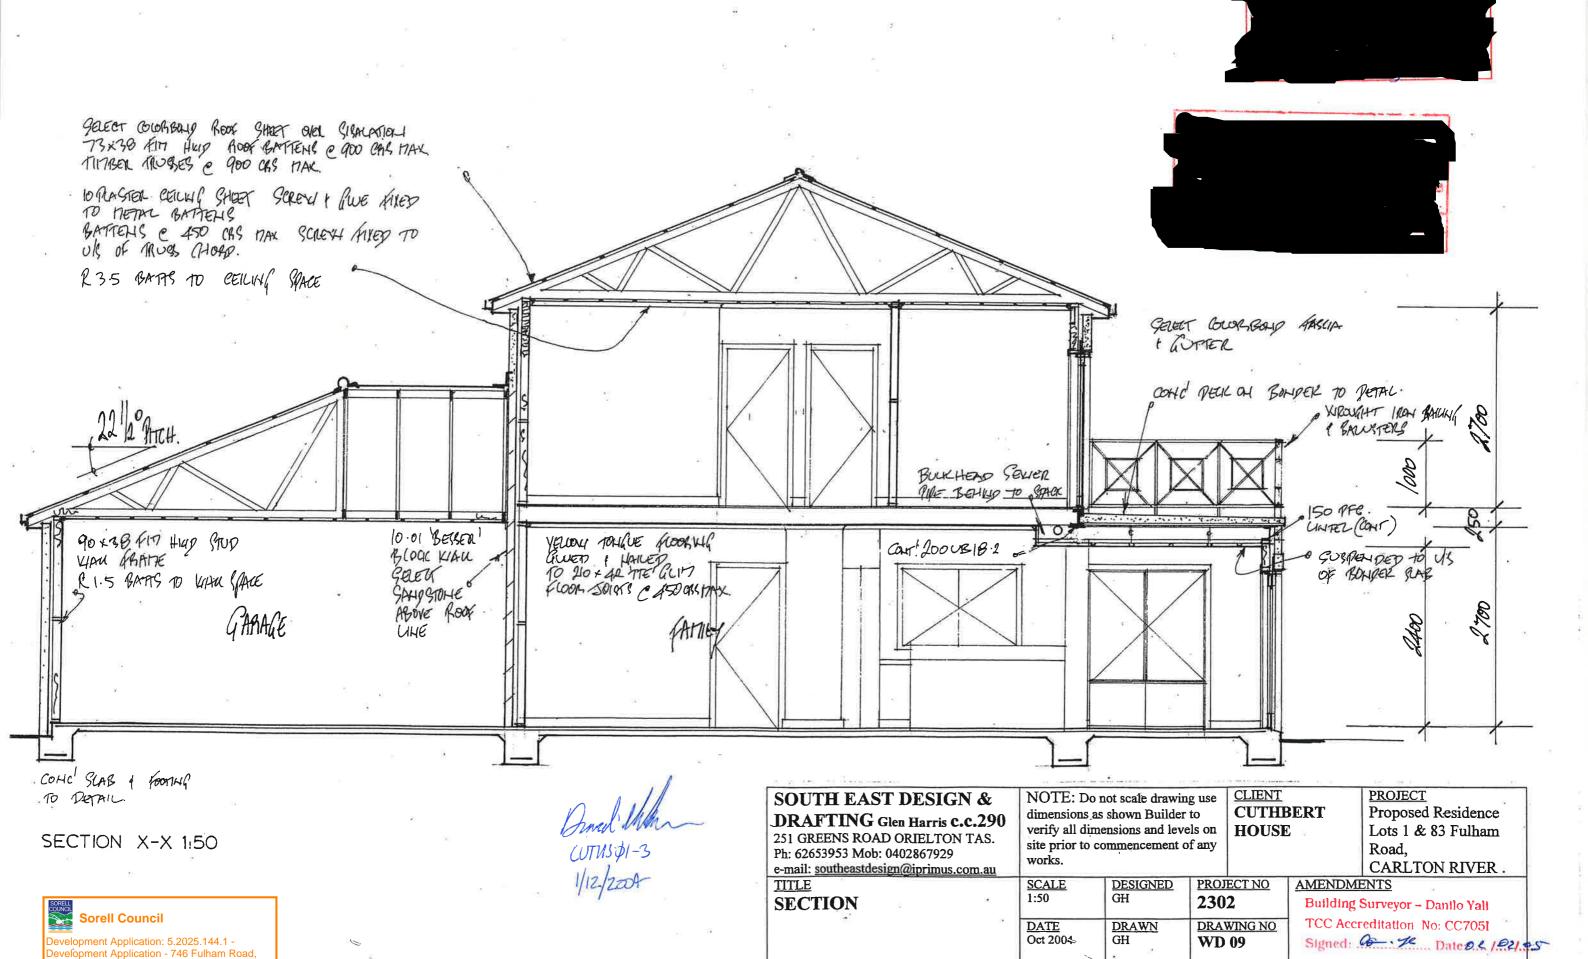

Development Application: 5.2025.144.1 -Development Application - 746 Fulham Road, Carlton River - P1.pdf Plans Reference: P1 Date Received: 02/06/2025