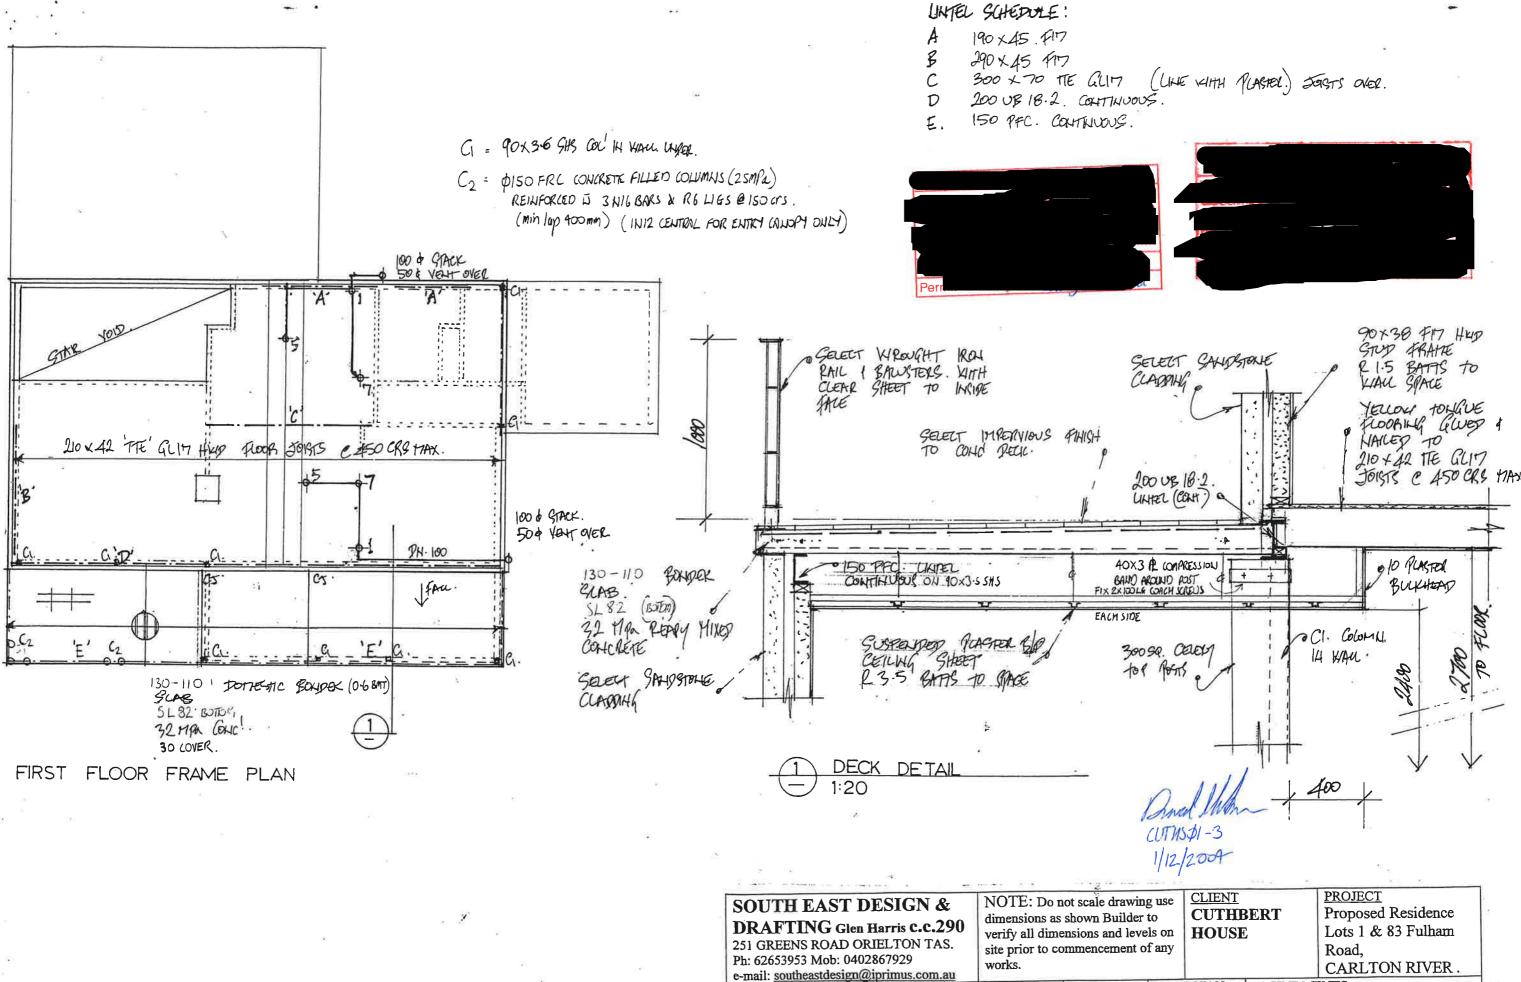

Sorell Council

Development Application: 5.2025.144.1 -Development Application - 746 Fulham Road, Carlton River - P1.pdf Plans Reference: P1 Date Received: 02/06/2025

| CERTIFICAT                               | E OF OTHERS (BUILDIN                                                     | G)             |                                            | Regulation 13                                  |
|------------------------------------------|--------------------------------------------------------------------------|----------------|--------------------------------------------|------------------------------------------------|
| To:                                      | Mr. & Mrs. Cuthbert                                                      | Owner /Agent   |                                            |                                                |
|                                          | PO. BOX 34                                                               |                | Address                                    | Form <b>55</b>                                 |
| Α                                        | SORELL                                                                   | 7172           | Suburb/postcode                            |                                                |
| Certifier details:                       |                                                                          |                |                                            |                                                |
| From:                                    | DAVID MCKINNON                                                           |                |                                            |                                                |
| Address:                                 | 187 Campbell Street,                                                     |                | Phone No:                                  | (03) 6231 4143                                 |
|                                          | Hobart                                                                   | 7000           | Fax No:                                    | (03) 6234 3360                                 |
| Accreditation No: (if applicable)        | CC4020 E                                                                 | Email address: | potteng@austa                              | ar.net.au                                      |
| Or qualifications and Insurance details: | Insured under<br>Chris L. Potter Consulting Enginee                      | Г              | (description from C<br>of Building Control | Column 4 of the Director<br>''s determination) |
| Specialty area of expertise:             | Structural engineering                                                   | <u> </u>       | (description from C<br>of Building Control | Column 5 of the Director<br>'s determination)  |
| Details of work:                         |                                                                          |                |                                            |                                                |
| Address:                                 | FULLHAM RD                                                               |                | ] .                                        | Lot No: 1                                      |
|                                          | CARLTON                                                                  | 7173           | Certificate of ti                          | tle No:                                        |
| The work related to this certificate:    | NEW BUILDING                                                             |                | (description of the certified )            | work or part work being                        |
| Certificate details:                     |                                                                          |                |                                            |                                                |
| Certificate type:                        | Structural                                                               |                | (description from C<br>of Building Control | Column 2 of the Director<br>'s determination)  |
| n issuing this certific                  | ate the following matters are relevan                                    | t –            | =                                          |                                                |
| Documents:                               | DWG'S: 2302-WD02, 2302-WD03, 2302-WD09 , 2302-WD0                        | 2302-WD 230    | 02-WD04, 2302-V                            | VD05                                           |
| Relevant                                 |                                                                          |                |                                            |                                                |
| calculations:                            |                                                                          | docum          | ents relevant                              | to the permit                                  |
| References:                              | A\$2870-1996, A\$1684-1999<br>A\$4055-1992, A\$4100-1990<br>A\$3600-1996 | 1              | nit No2004                                 |                                                |

| Substance of Certificate:                                                                                                                                               |
|-------------------------------------------------------------------------------------------------------------------------------------------------------------------------|
| Footings, Slab, Suspended slab, Bracing, Steel beams / columns Concrete columns                                                                                         |
|                                                                                                                                                                         |
|                                                                                                                                                                         |
| Scope or Limitations                                                                                                                                                    |
| Footings to be inspected by engineer                                                                                                                                    |
|                                                                                                                                                                         |
|                                                                                                                                                                         |
| Sorell Council  Development Application: 5.2025.144.1 - Development Application - 746 Fulham Road, Carlton River - P1.pdf Plans Reference: P1 Date Received: 02/06/2025 |
| Certifier: DAVID MCKINNON And Mark 11/12/2004 CUT'HS\$\psi i - 3                                                                                                        |