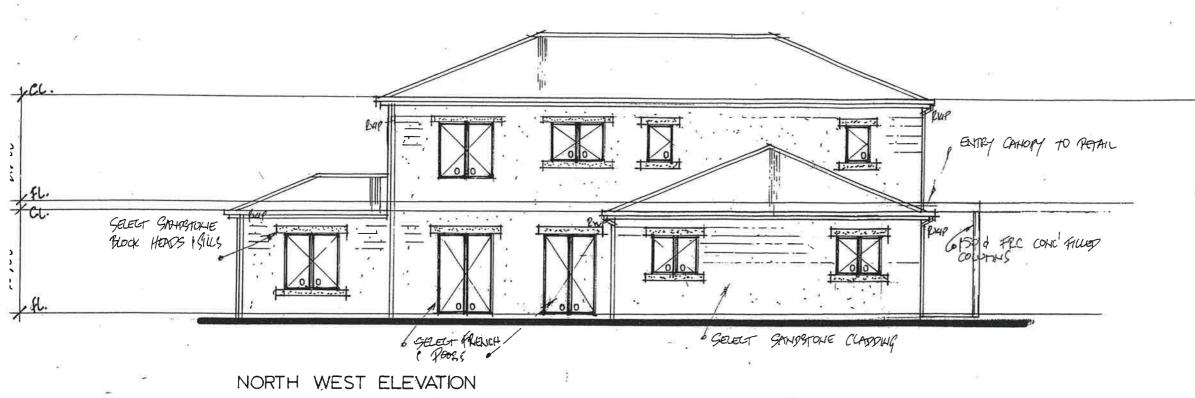

TITLE FIRST FLOOR FRAME PLAN & DETAILS

**AMENDMENTS** 

PROJECT NO SCALE DESIGNED 1:100 GH 2302 DRAWING NO DRAWN DATE GH WD 05 Oct 2004

Building Surveyor - Danilo Yali TCC Accreditation No: CC7051 Signed Q - X Date De 104/08





Development Application: 5.2025.144.1 -Development Application - 746 Fulham Road, Carlton River - P1.pdf Plans Reference: P1 Date Received: 02/06/2025

**CLIENT SOUTH EAST DESIGN &** NOTE: Do not scale drawing use dimensions as shown Builder to **CUTHBERT** DRAFTING Glen Harris c.c.290 verify all dimensions and levels on **HOUSE** 251 GREENS ROAD ORIELTON TAS. site prior to commencement of any Ph: 62653953 Mob: 0402867929 works. e-mail: southeastdesign@iprimus.com.au SCALE DESIGNED PROJECT NO 1:100 GH 2302 **ROOF PLAN & DETAILS** 1:20

Proposed Residence





SOUTH WEST ELEVATION



Development Application: 5.2025.144.1 -Development Application - 746 Fulham Road, Catton River - P1.pdf Plans Reference: P1 Date Received: 02/06/2025

## SOUTH EAST DESIGN & DRAFTING Glen Harris c.c.290

251 GREENS ROAD ORIELTON TAS. Ph: 62653953 Mob: 0402867929

e-mail: southeastdesign@iprimus.com.au

TITLE **ELEVATIONS**  NOTE: Do not scale drawing use dimensions as shown Builder to verify all dimensions and levels on site prior to commencement of any works.

DESIGNED GH

HOUSE

CLIENT **CUTHBERT** 

**PROJECT** Proposed Residence Lots 1 & 83 Fulham Road,

CARLTON RIVER **AMENDMENTS** 

Building Surveyor - Danilo Yali TCC Accreditation No: CC7051 Signed On - 76. Date PL P2/05

DATE Oct 2004 DRAWN GH

SCALE 1:100

DRAWING NO **WD 07** 

PROJECT NO

2302