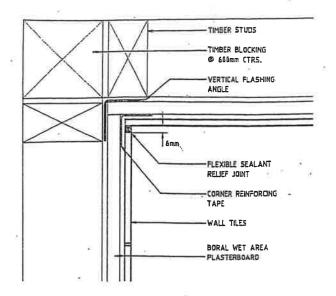

| SCALE                            | DESIGNED<br>GH                                                         | 230          |                          |   | ENTS Surveyor - Danilo Yali reditation No: CC7051                  |    |
| 8                                                                                                                              | <u>DATE</u><br>Oct 2004          | <u>DRAWN</u><br>GH                                                     | WD           | <u>WING NO</u> 10        | 1 | Q                                                                  | 9. |



ment Application: 5.2025.144.1 evelopment Application - 746 Fulham Road. rlton River - P1.pdf ins Reference: P1



INTERNAL CORNER DETAIL



## SECTION THRU PREFORMED SHOWER BASE





FLOOR/WALL JUNCTION

111



-BORAL WET AREA PLASTERBOARD

-FLEXIBLE SEALANT

WET AREA SEALANT

TYPE 1 ORGANIC BASED WALL TILE ADHESIVE

WALL TILES

TAP BODY

| SOUTH EAST DESIGN & DRAFTING Glen Harris c.c.290 251 GREENS ROAD ORIELTON TAS. Ph: 62653953 Mob: 0402867929 e-mail: southeastdesign@iprimus.com.au | dimensions as shown Builder to C |                       | CLIENT<br>CUTHBERT<br>HOUSE                                               |                 | PROJECT Proposed Residence Lots 1 & 83 Fulham Road, CARLTON RIVER |                    |
|----------------------------------------------------------------------------------------------------------------------------------------------------|----------------------------