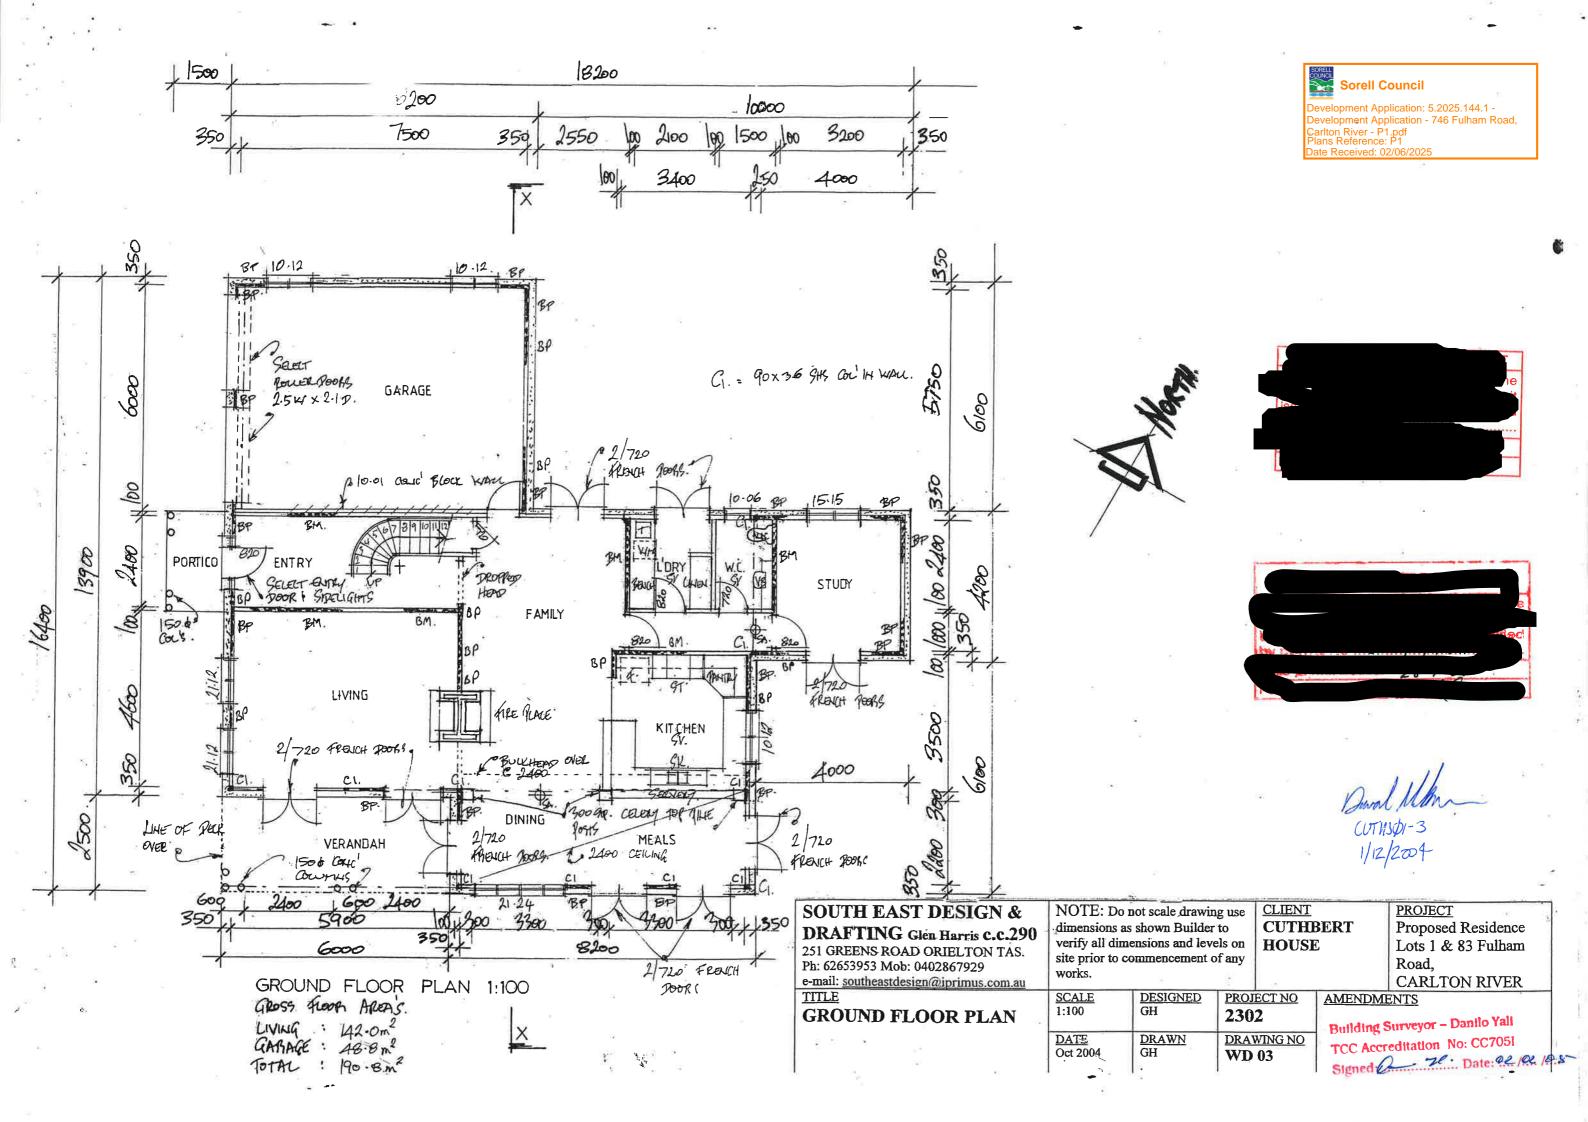

Development Application: 5.2025.144.1 -Development Application - 746 Fulham Road, Carlton River - P1.pdf Plans Reference: P1 Date Received: 02/06/2025