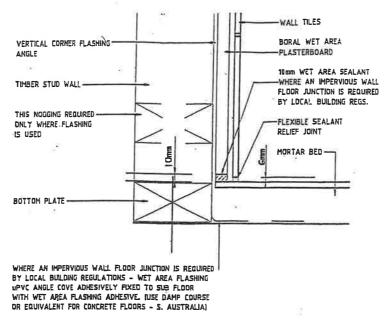

| SCALE                            | DESIGNED<br>GH                                                         | 230          |                          |   | ENTS Surveyor - Danilo Yali reditation No: CC7051                  |    |
| 8                                                                                                                              | <u>DATE</u><br>Oct 2004          | <u>DRAWN</u><br>GH                                                     | WD           | <u>WING NO</u> 10        | 1 | Q                                                                  | 9. |



ment Application: 5.2025.144.1 evelopment Application - 746 Fulham Road. rlton River - P1.pdf ins Reference: P1



INTERNAL CORNER DETAIL



## SECTION THRU PREFORMED SHOWER BASE





FLOOR/WALL JUNCTION

111



-BORAL WET AREA PLASTERBOARD

-FLEXIBLE SEALANT

WET AREA SEALANT

TYPE 1 ORGANIC BASED WALL TILE ADHESIVE

WALL TILES

TAP BODY

| SOUTH EAST DESIGN & DRAFTING Glen Harris c.c.290 251 GREENS ROAD ORIELTON TAS. Ph: 62653953 Mob: 0402867929 e-mail: southeastdesign@iprimus.com.au | dimensions as shown Builder to C |                       | CLIENT<br>CUTHBERT<br>HOUSE                                               |                 | PROJECT Proposed Residence Lots 1 & 83 Fulham Road, CARLTON RIVER |                    |
|----------------------------------------------------------------------------------------------------------------------------------------------------|----------------------------------|-----------------------|--------------------------------------