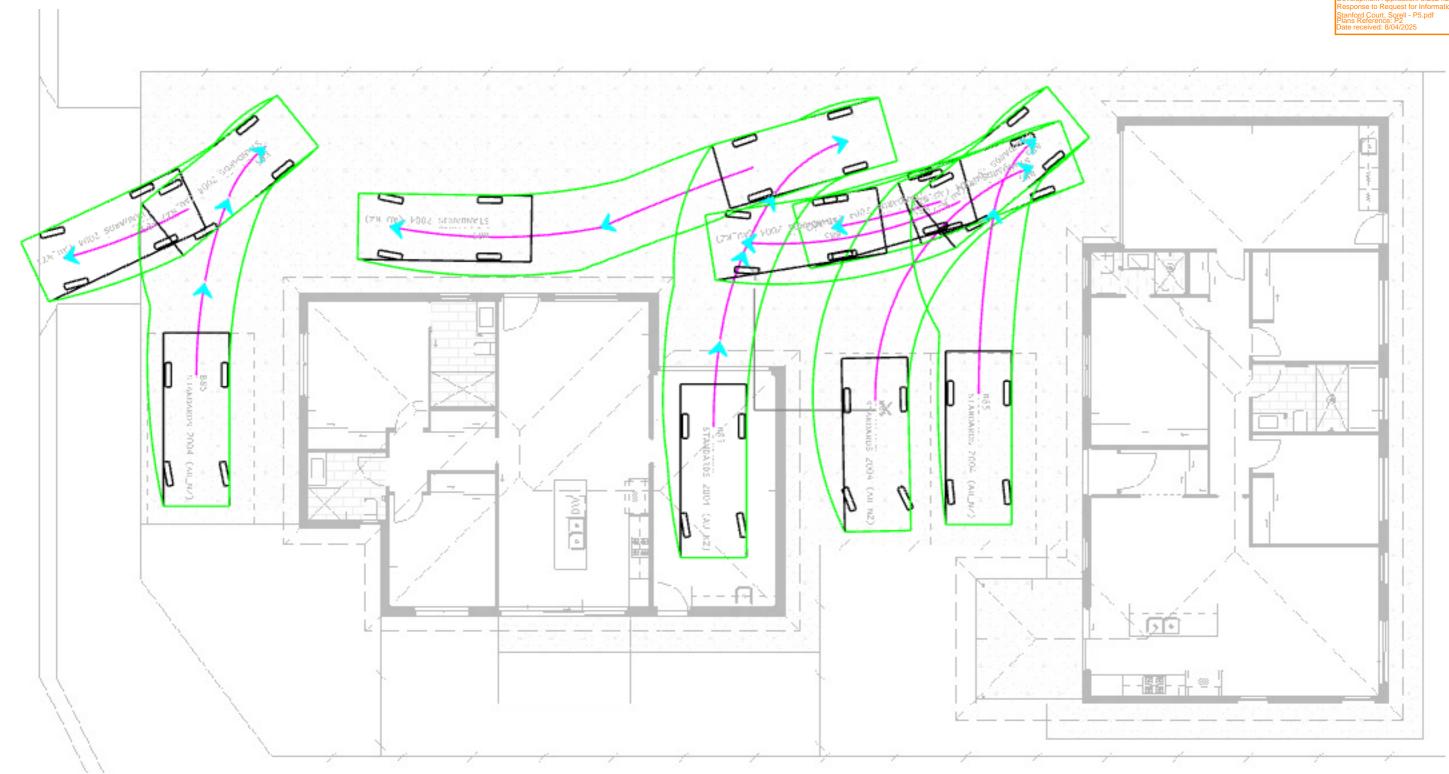

M: 043 ABN: 66 925 623

|                  | PROPOSED 2X UNITS  |                    |      |  |  |  |  |
|------------------|--------------------|--------------------|------|--|--|--|--|
| OXALL            | B85 EXIT PATHS 1   |                    |      |  |  |  |  |
|                  | DRAWN: DM          | DATE: 07.04.25     | REV: |  |  |  |  |
| D COURT, SORELL, | CHECKED:<br>DM     | SCALE:             | Е    |  |  |  |  |
|                  | SHEET:<br>14 OF 15 | JOB NO: <b>426</b> | 0    |  |  |  |  |