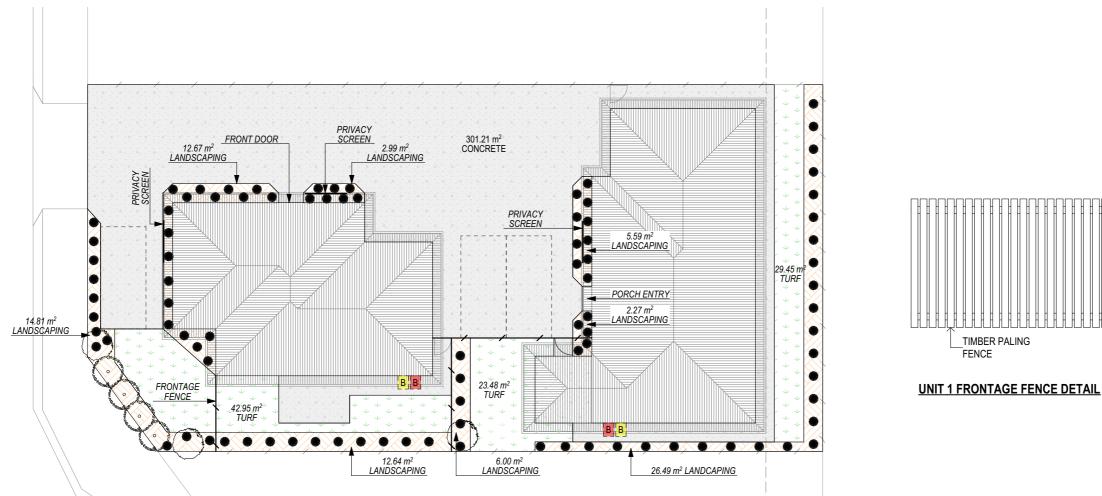

### LEGEND:

45LT- BIRCH TREE/ MATURE HEIGHT= 12M/ WIDTH= 6M/ QUANTITY X 3 MINIMUM

50MM POTS MINIMUM- ASSORTED NATIVE SHRUBS (3-5M HIGH) QUANTITY X 4 MINIMUM

GROUND COVER- WYEENA/ WILD IRIS OR SIMILAR/MATURE HEIGHT 1.2M/ WIDTH 900MM x 93

|                                                                                                                 | SITE              | COVERAGE           |        |  |  |  |
|-----------------------------------------------------------------------------------------------------------------|-------------------|--------------------|--------|--|--|--|
|                                                                                                                 | LOT               | 745.00             | M2     |  |  |  |
|                                                                                                                 | UNIT 1 TURF       | 42.95M2/           | 5.70%  |  |  |  |
| RELL                                                                                                            | UNIT 1 GARDE      | ENS 43.11M2/       | 5.78%  |  |  |  |
| Sorell Council                                                                                                  | UNIT 2 TURF       | 52.93M2/           | 7.10%  |  |  |  |
| velopment Application: 5.2024.211.1 -<br>sponse to Request for Information - 9<br>apford Court, Sorell - P5 pdf | UNIT 2 GARDE      | ENS 40.35M2/       | 5.40%  |  |  |  |
| anford Court, Sorell - P5.pdf<br>ans Reference: P2<br>te received: 8/04/2025                                    | CONCRETE          | 301.21M2/          | 40.43% |  |  |  |
|                                                                                                                 |                   |                    |        |  |  |  |
|                                                                                                                 | PROP              | OSED 2X UNI        | TS     |  |  |  |
| OXALL                                                                                                           | LANDSCAPING PLAN  |                    |        |  |  |  |
|                                                                                                                 | DRAWN:<br>DM      | DATE:<br>07.04.25  | REV:   |  |  |  |
| D COURT, SORELL,                                                                                                | CHECKED:<br>DM    | SCALE:<br>1:200    | Е      |  |  |  |
|                                                                                                                 | SHEET:<br>4 OF 15 | JOB NO: <b>426</b> | 0      |  |  |  |