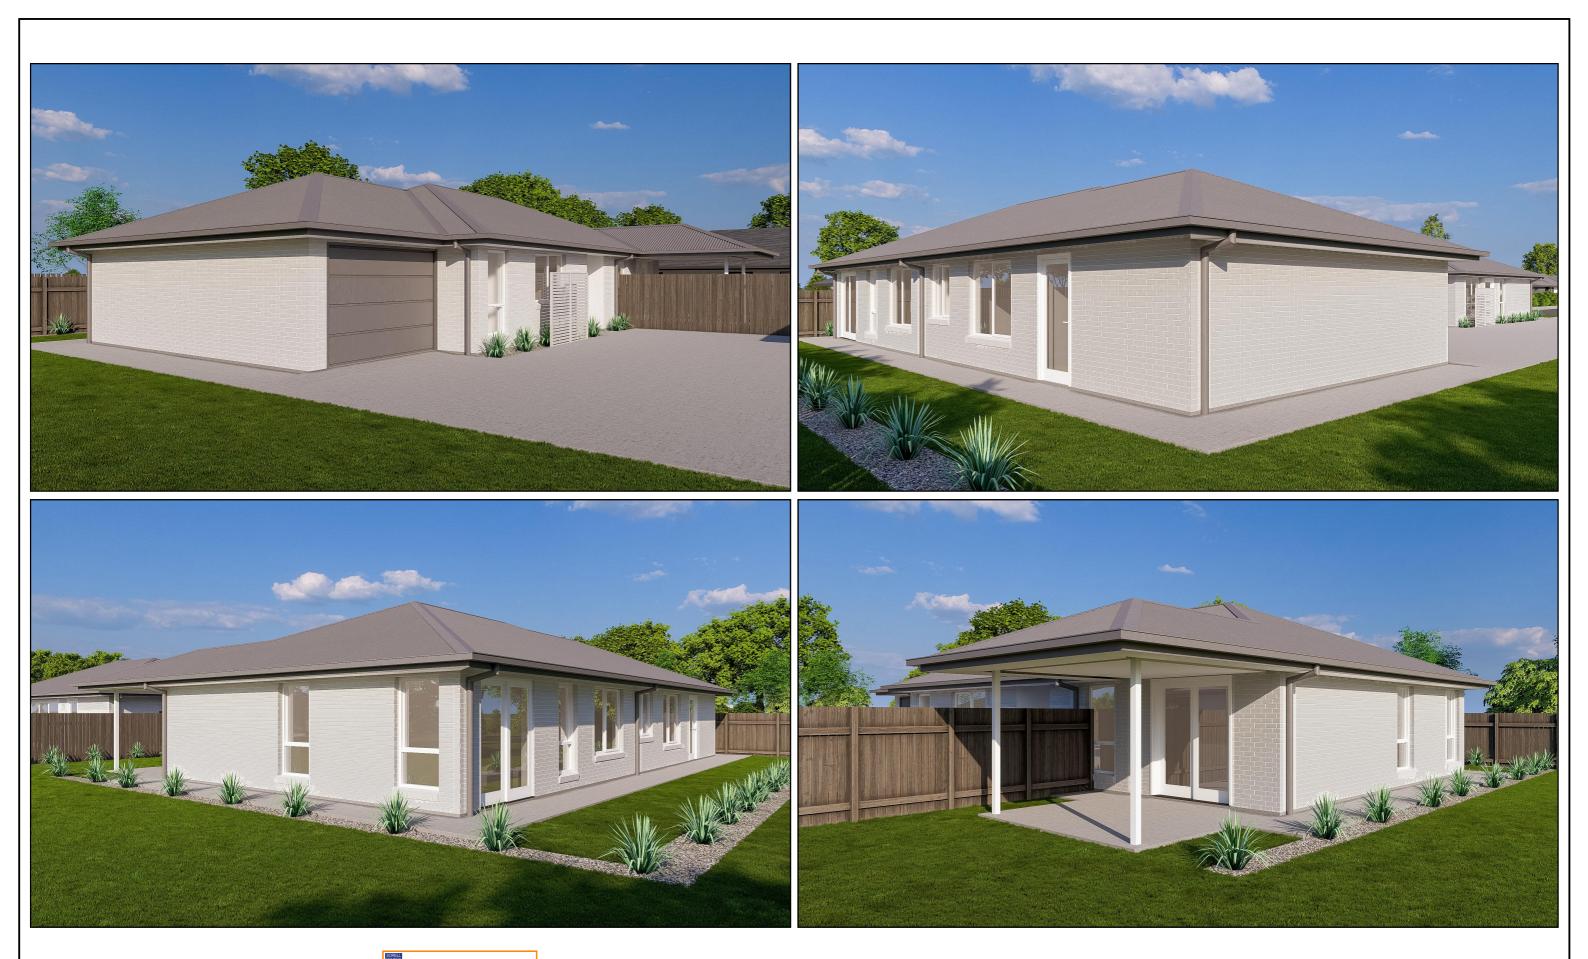

|                  | PROPOSED 2X UNITS |                    |      |  |  |  |  |
|------------------|-------------------|--------------------|------|--|--|--|--|
| DXALL            | (UNIT 1) 3D VIEWS |                    |      |  |  |  |  |
|                  | DRAWN: DM         | DATE:<br>07.04.25  | REV: |  |  |  |  |
| D COURT, SORELL, | CHECKED:<br>DM    | SCALE:             | Е    |  |  |  |  |
|                  | SHEET:<br>6 OF 15 | JOB NO: <b>426</b> | D    |  |  |  |  |

|                  | PROPOSED 2X UNITS |                    |          |  |  |  |  |
|------------------|-------------------|--------------------|----------|--|--|--|--|
| DXALL            | (UNIT 2) 3D VIEWS |                    |          |  |  |  |  |
|                  | DRAWN:<br>DM      | DATE:<br>07.04.25  | REV:     |  |  |  |  |
|                  | CHECKED:          |                    | Е        |  |  |  |  |
| D COURT, SORELL, | DM                | SCALE:             | <b>L</b> |  |  |  |  |
|                  | SHEET:<br>9 OF 15 | JOB NO: <b>426</b> | 0        |  |  |  |  |