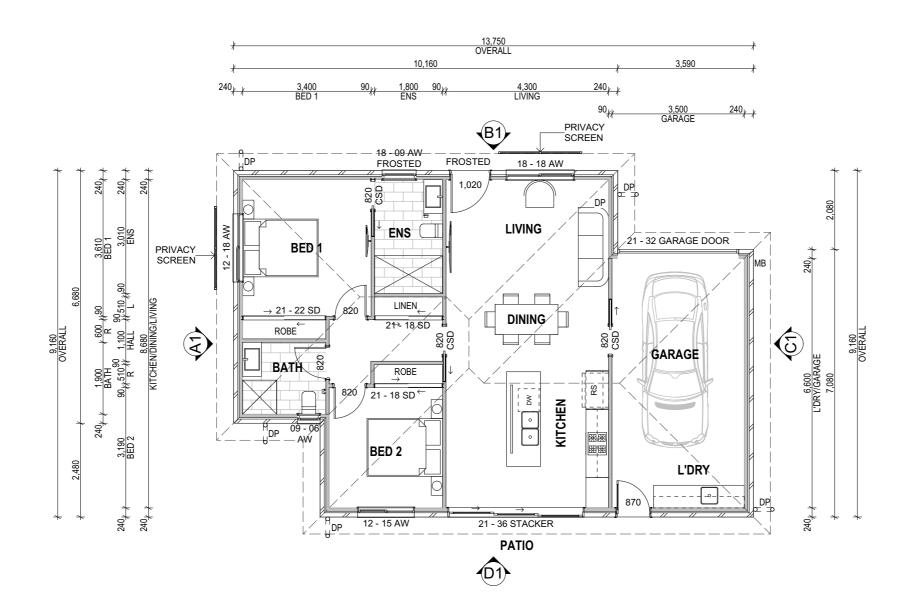

### SITE DESCRIPTION

CLIMATE ZONE: 7 REGION: A TERRAIN CATEGORY: TC3.0 TOPOGRAPHY: T0 SHIELDING: PS WIND RATING: N2 SOIL CLASS: TO BE DETERMINED ZONE: GENERAL RESIDENTIAL MUNICIPALITY: SORELL COUNCIL

| AREAS- UNIT 1 |                      |  |
|---------------|----------------------|--|
| INDOOR LIVING | 112.80 M2 / 12.12 SQ |  |
| PATIO         | 9.37 M2 / 1.00 SQ    |  |
| TOTAL         | 122.17 M2 / 13.13 SQ |  |
|               |                      |  |

| ARE           | AS- UNIT 2           |
|---------------|----------------------|
| INDOOR LIVING | 139.29 M2 / 14.97 SQ |
| ALFRESCO      | 10.62 M2 / 1.14 SQ   |
| PORCH         | 1.29 M2 / .13 SQ     |
| TOTAL         | 151.20 M2 / 16.25 SQ |

Sorell Council Development Application: 5.2024.211.1 -Response to Request for Information - 9 Stanford Court, Sorell - P5.pdf Plans Reference: P2

|                  | PATIO               | 9.37 M2 / 1.0      | 0 SQ   |  |  |  |  |  |
|------------------|---------------------|--------------------|--------|--|--|--|--|--|
| -                | TOTAL               | 122.17 M2 / 13     | .13 SQ |  |  |  |  |  |
|                  |                     |                    |        |  |  |  |  |  |
|                  | PROP                | OSED 2X UNI        | TS     |  |  |  |  |  |
| DXALL            | (UNIT 1) FLOOR PLAN |                    |        |  |  |  |  |  |
|                  | DRAWN: DM           | DATE:<br>07.04.25  | REV:   |  |  |  |  |  |
| D COURT, SORELL, | CHECKED:<br>DM      | SCALE:<br>1:100    | E      |  |  |  |  |  |
|                  | SHEET:<br>7 OF 15   | JOB NO: <b>426</b> | 0      |  |  |  |  |  |

AREAS

INDOOR LIVING 112.80 M2 / 12.12 SQ

| 'Create your dream home'                                                                                  |
|-----------------------------------------------------------------------------------------------------------|
| Building Design Services− Port Sorell, Tasmania<br>M: 0435 090 758 E: darren idesignresidential@gmail.com |
| ABN: 66 925 623 647 TAS 220988406/VBA: DP-AD 64131/QBCC: 15042468                                         |

|                  | PROPOSED 2X UNITS   |                                |      |  |  |  |  |
|------------------|---------------------|--------------------------------|------|--|--|--|--|
| OXALL            | (UNIT 2) FLOOR PLAN |                                |      |  |  |  |  |
|                  | DRAWN:<br>DM        | DATE: 07.04.25                 | REV: |  |  |  |  |
| D COURT, SORELL, | CHECKED:<br>DM      | SCALE:<br>1:100                | E    |  |  |  |  |
|                  | SHEET:<br>10 OF 15  | <sup>JOB NO:</sup> <b>4260</b> |      |  |  |  |  |

SORELL COUNCIL orell Council

nent Application: 5.2024.211.1 -to Request for Information - 9 Court, Sorell - P5.pdf erence: P2 ved: 8/04/2025

| A             | AREAS                |  |  |  |  |  |  |
|---------------|----------------------|--|--|--|--|--|--|
| INDOOR LIVING | 139.29 M2 / 14.97 SQ |  |  |  |  |  |  |
| ALFRESCO      | 10.62 M2 / 1.14 SQ   |  |  |  |  |  |  |
| PORCH         | 1.29 M2 / .13 SQ     |  |  |  |  |  |  |
| TOTAL         | 151.20 M2 / 16.25 SQ |  |  |  |  |  |  |
|               |                      |  |  |  |  |  |  |