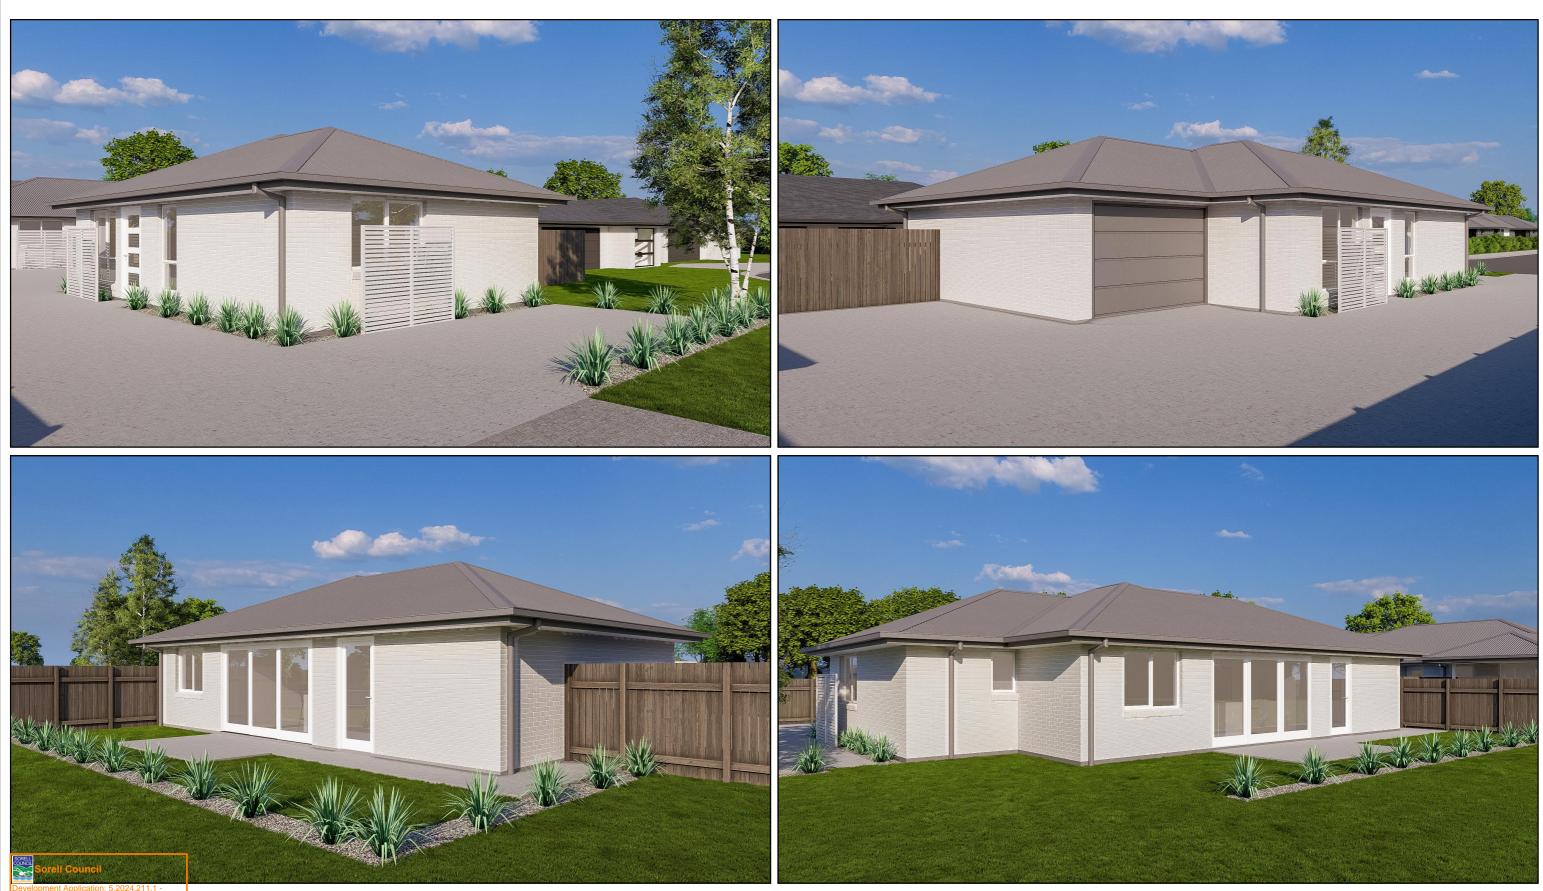

|                  | PROPOSED 2X UNITS |                    |      |  |  |  |  |
|------------------|-------------------|--------------------|------|--|--|--|--|
| DXALL            | (UNIT 1) 3D VIEWS |                    |      |  |  |  |  |
|                  | DRAWN: DM         | DATE:<br>07.04.25  | REV: |  |  |  |  |
| D COURT, SORELL, | CHECKED:<br>DM    | SCALE:             | Е    |  |  |  |  |
|                  | SHEET:<br>6 OF 15 | JOB NO: <b>426</b> | D    |  |  |  |  |

|                  | PROPOSED 2X UNITS |                    |          |  |  |  |  |
|------------------|-------------------|--------------------|----------|--|--|--|--|
| DXALL            | (UNIT 2) 3D VIEWS |                    |          |  |  |  |  |
|                  | DRAWN:<br>DM      | DATE:<br>07.04.25  | REV:     |  |  |  |  |
|                  | CHECKED:          |                    | Е        |  |  |  |  |
| D COURT, SORELL, | DM                | SCALE:             | <b>L</b> |  |  |  |  |
|                  | SHEET:<br>9 OF 15 | JOB NO: <b>426</b> | 0        |  |  |  |  |