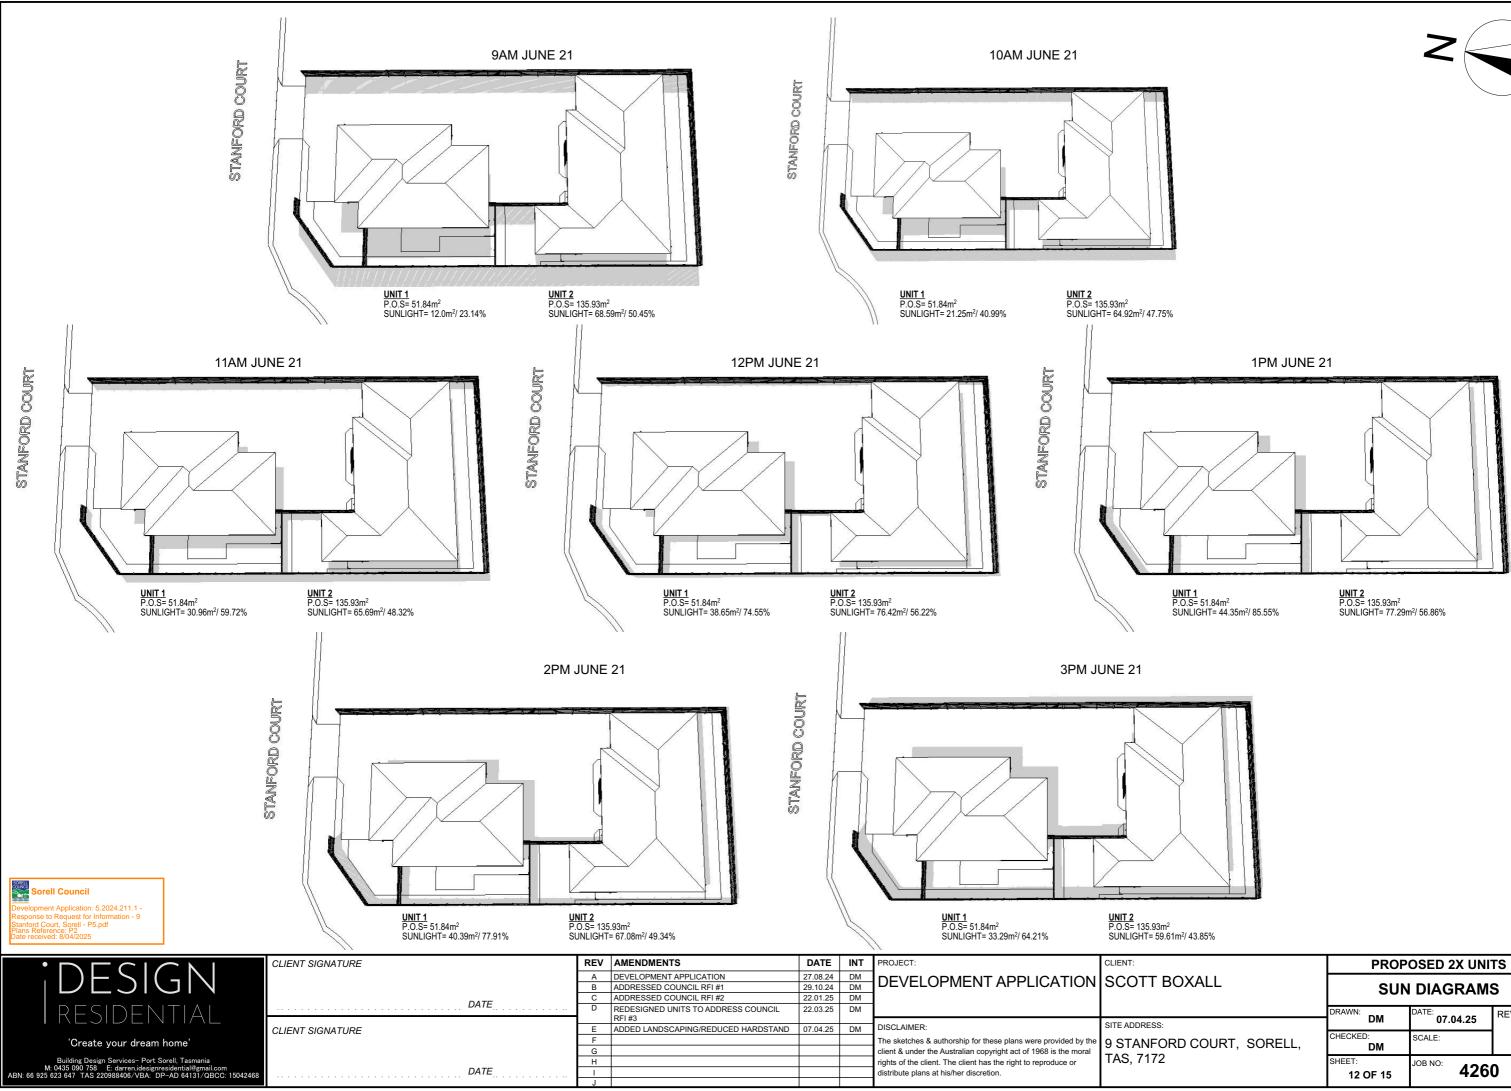

|                  | PROPOSED 2X UNITS  |                    |      |  |  |  |  |
|------------------|--------------------|--------------------|------|--|--|--|--|
| DXALL            | SUN DIAGRAMS       |                    |      |  |  |  |  |
|                  | DRAWN:<br>DM       | DATE:<br>07.04.25  | REV: |  |  |  |  |
| D COURT, SORELL, | CHECKED:<br>DM     | SCALE:             | Е    |  |  |  |  |
|                  | SHEET:<br>12 OF 15 | JOB NO: <b>426</b> | 0    |  |  |  |  |