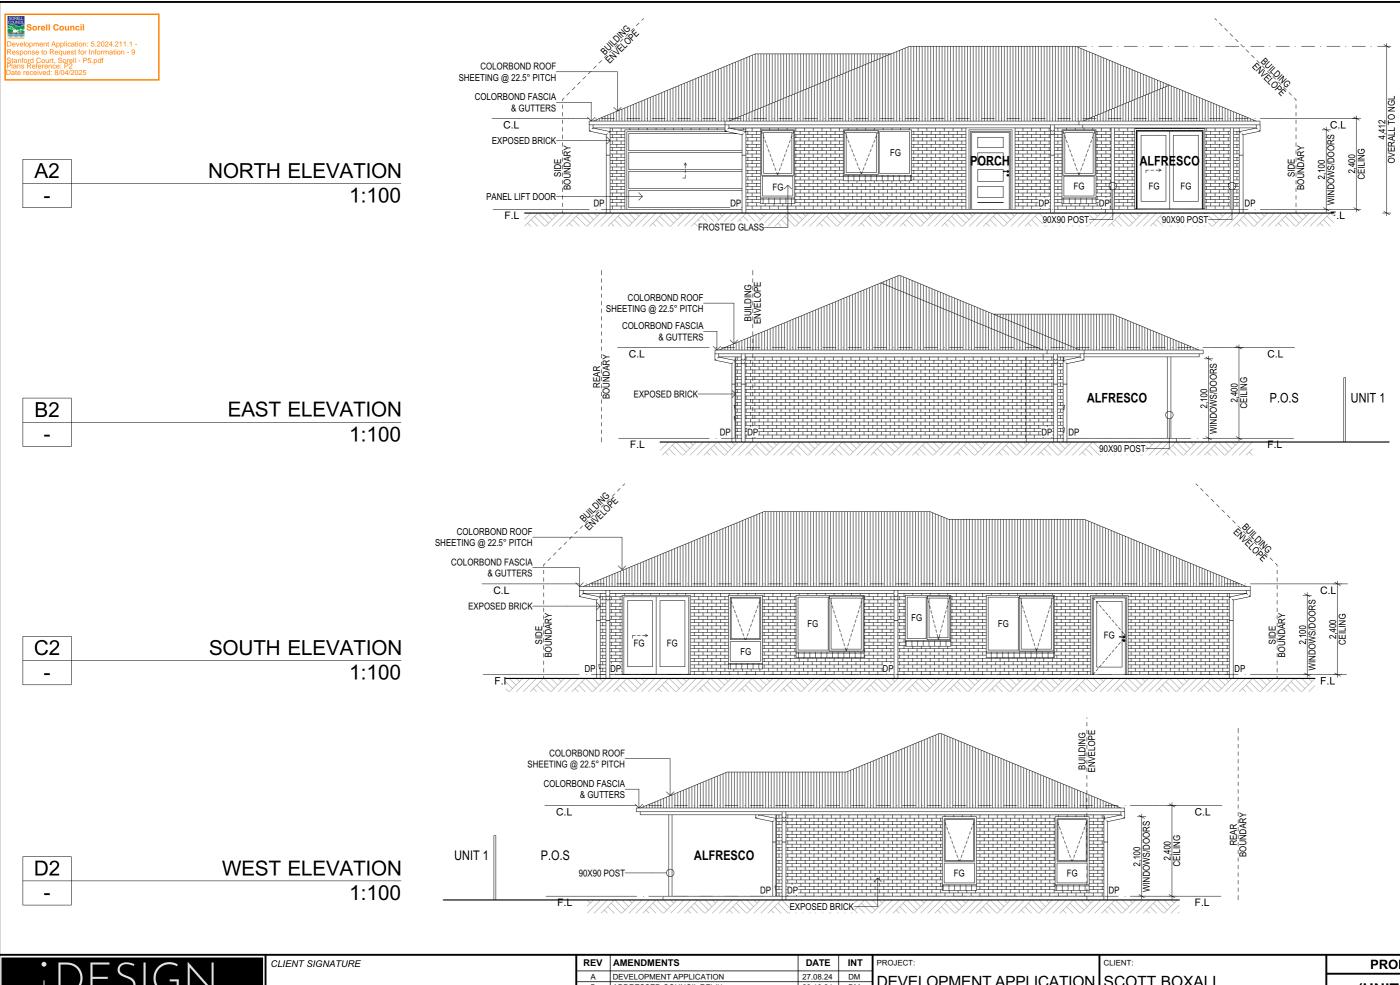

| ORTH ELEVATION<br>1:100                             |                                                                                                                                                                                                                                                                                                                                                                                                                                                                                                                                                                                                                                                                                                                                                                                                                                                                                                                                                                                                                                                                        |  |
|-----------------------------------------------------|------------------------------------------------------------------------------------------------------------------------------------------------------------------------------------------------------------------------------------------------------------------------------------------------------------------------------------------------------------------------------------------------------------------------------------------------------------------------------------------------------------------------------------------------------------------------------------------------------------------------------------------------------------------------------------------------------------------------------------------------------------------------------------------------------------------------------------------------------------------------------------------------------------------------------------------------------------------------------------------------------------------------------------------------------------------------|--|
| UNIT:<br>EAST ELEVATION<br>1:100                    | COLORBOND ROOF<br>SHEETING @ 22.5° PITCH<br>COLORBOND FASCIA<br>& GUITERS<br>C.L<br>EXPOSED BRICK<br>I.TM FENCE<br>PANEL LIFT DOOR<br>DP<br>DP<br>EXPOSED BRICK<br>FROSTED GLASS<br>FROSTED GLASS                                                                                                                                                                                                                                                                                                                                                                                                                                                                                                                                                                                                                                                                                                                                                                                                                                                                      |  |
| OUTH ELEVATION<br>1:100                             | COLORBOND ROOF<br>SHEETING @ 22.5° PITCH<br>C.L<br>C.L<br>C.L<br>C.L<br>C.L<br>C.L<br>C.L<br>C.L<br>C.L<br>C.L                                                                                                                                                                                                                                                                                                                                                                                                                                                                                                                                                                                                                                                                                                                                                                                                                                                                                                                                                         |  |
| STANFORD<br>COURT<br>WEST ELEVATION<br>1:100        | CUCIORBOND ROOF<br>SHEETING @ 22.5° PITCH<br>COLORBOND FASCIA<br>& GUTTERS<br>C.L<br>EXPOSED BRICK<br>UNIT 2<br>FL                                                                                                                                                                                                                                                                                                                                                                                                                                                                                                                                                                                                                                                                                                                                                                                                                                                                                                                                                     |  |
| CLIENT SIGNATURE DATE. CLIENT SIGNATURE DATE. DATE. | REV       AMENDMENTS       DATE       INT       PROJECT:       CLIENT:       PROPOSED 2X UNITS         A       DEVELOPMENT APPLICATION       27.08.2       DM       DM |  |