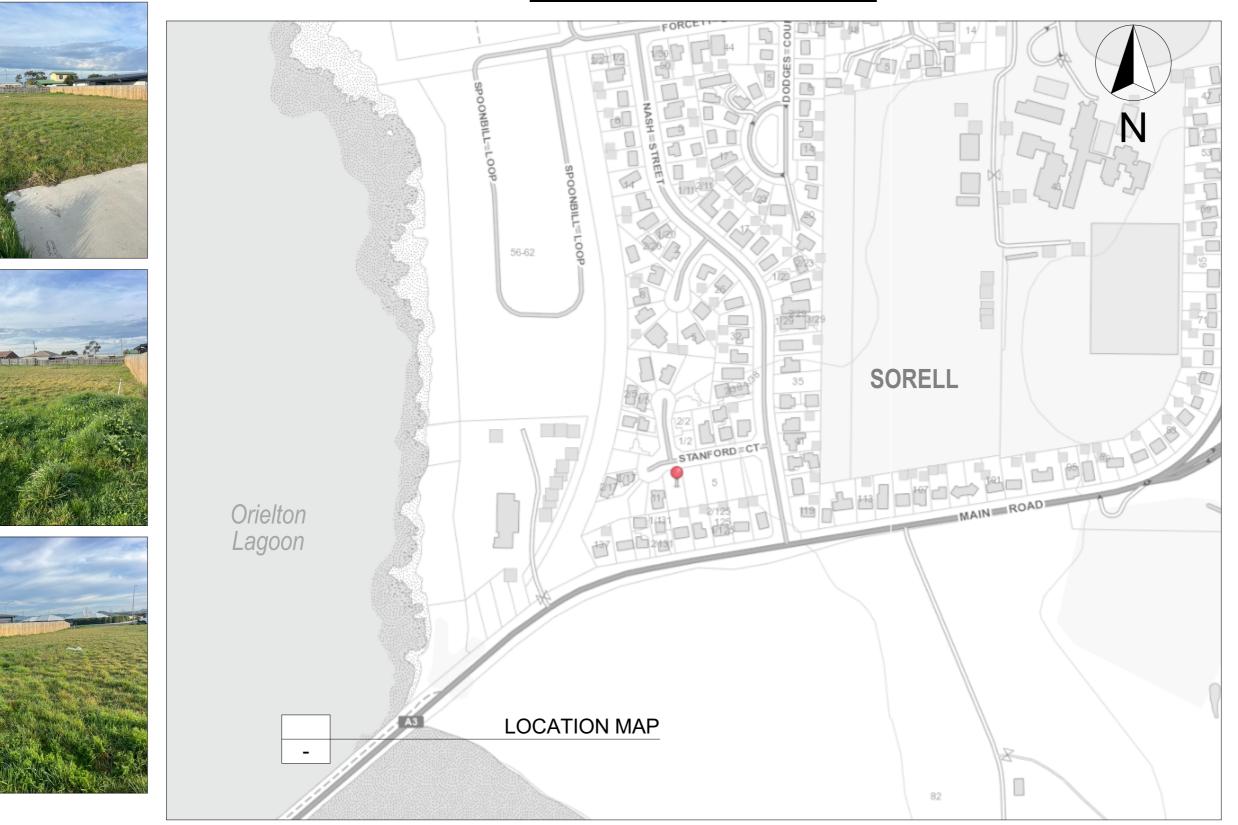

## SITE: 9 Stanford Court, Sorell

## PROPOSED DEVELOPMENT: MULITPLE DWELLINGS (TWO RESIDENTIAL DWELLINGS)

The relevant plans and documents can be inspected at the Council Offices at 47 Cole Street, Sorell during normal office hours, or the plans may be viewed on Council's website at <u>www.sorell.tas.gov.au</u> until **Monday 25<sup>th</sup> November 2024.** 

## 

Development Application: Development Application - 9 Stanford Court, Sorell - P1.pdf

Plans Reference:P1 Date Received:4/09/2024

کر و کر کر کھ

For further information please contact Council on (03) 6269 0000 or email <u>sorell.council@sorell.tas.gov.au</u> Web: <u>www.sorell.tas.gov.au</u>