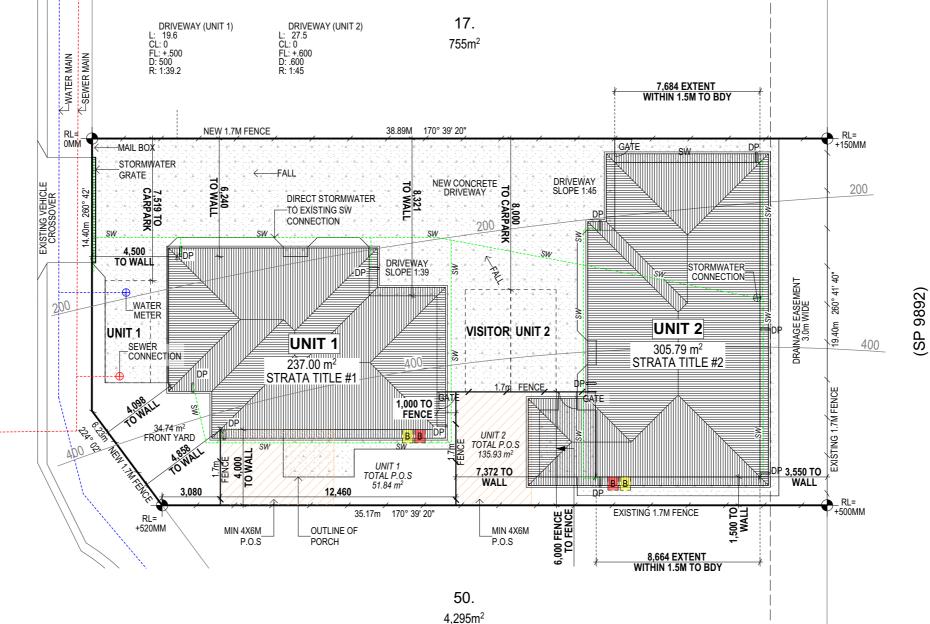

### SITE DESCRIPTION

CLIMATE ZONE: 7 REGION: A TERRAIN CATEGORY: TC3.0 TOPOGRAPHY: T0 SHIELDING: PS WIND RATING: N2 SOIL CLASS: TO BE DETERMINED ZONE: GENERAL RESIDENTIAL MUNICIPALITY: SORELL COUNCIL

| AREAS- UNIT 1 |                      |  |
|---------------|----------------------|--|
| INDOOR LIVING | 112.80 M2 / 12.12 SQ |  |
| PATIO         | 9.37 M2 / 1.00 SQ    |  |
| TOTAL         | 122.17 M2 / 13.13 SQ |  |
|               |                      |  |

| ARE           | AS- UNIT 2           |
|---------------|----------------------|
| INDOOR LIVING | 139.29 M2 / 14.97 SQ |
| ALFRESCO      | 10.62 M2 / 1.14 SQ   |
| PORCH         | 1.29 M2 / .13 SQ     |
| TOTAL         | 151.20 M2 / 16.25 SQ |

| SITE COVERAGE  |                 |  |
|----------------|-----------------|--|
| LOT            | 745.00 M2       |  |
| UNIT 1         | 122.17M2        |  |
| UNIT 1 P.O.S   | 51.84M2/21.87%  |  |
| UNIT 2         | 151.20M2        |  |
| UNIT 2 P.O.S   | 135.93M2/44.45% |  |
| SITE COVER (%) | 36.69%          |  |

#### LOT

745 M2

TOTAL IMPERVIOUS 582.10 M2/ 78.13%

|      | DRAWING INDEX         |
|------|-----------------------|
| PAGE | TITLE                 |
| 01   | COVER PAGE            |
| 02   | (UNIT 1 & 2) 3D VIEWS |
| 03   | SITE PLAN             |
| 04   | LANDSCAPING PLAN      |
| 05   | BUS STOP LOCATION     |
| 06   | (UNIT 1) 3D VIEWS     |
| 07   | (UNIT 1) FLOOR PLAN   |
| 08   | (UNIT 1) ELEVATIONS   |
| 09   | (UNIT 2) 3D VIEWS     |
| 10   | (UNIT 2) FLOOR PLAN   |
| 11   | (UNIT 2) ELEVATIONS   |
| 12   | SUN DIAGRAMS          |
| 13   | B85 ENTRY PATHS       |
| 14   | B85 EXIT PATHS 1      |
| 15   | B85 EXIT PATHS 2      |

**PROPOSED 2X UNITS** SITE PLAN RAWN REV: DM 07.04.25 Ε HECKED CALE: 1:200 9 STANFORD COURT, SORELL, DM HEET: JOB NO: 4260 3 OF 15