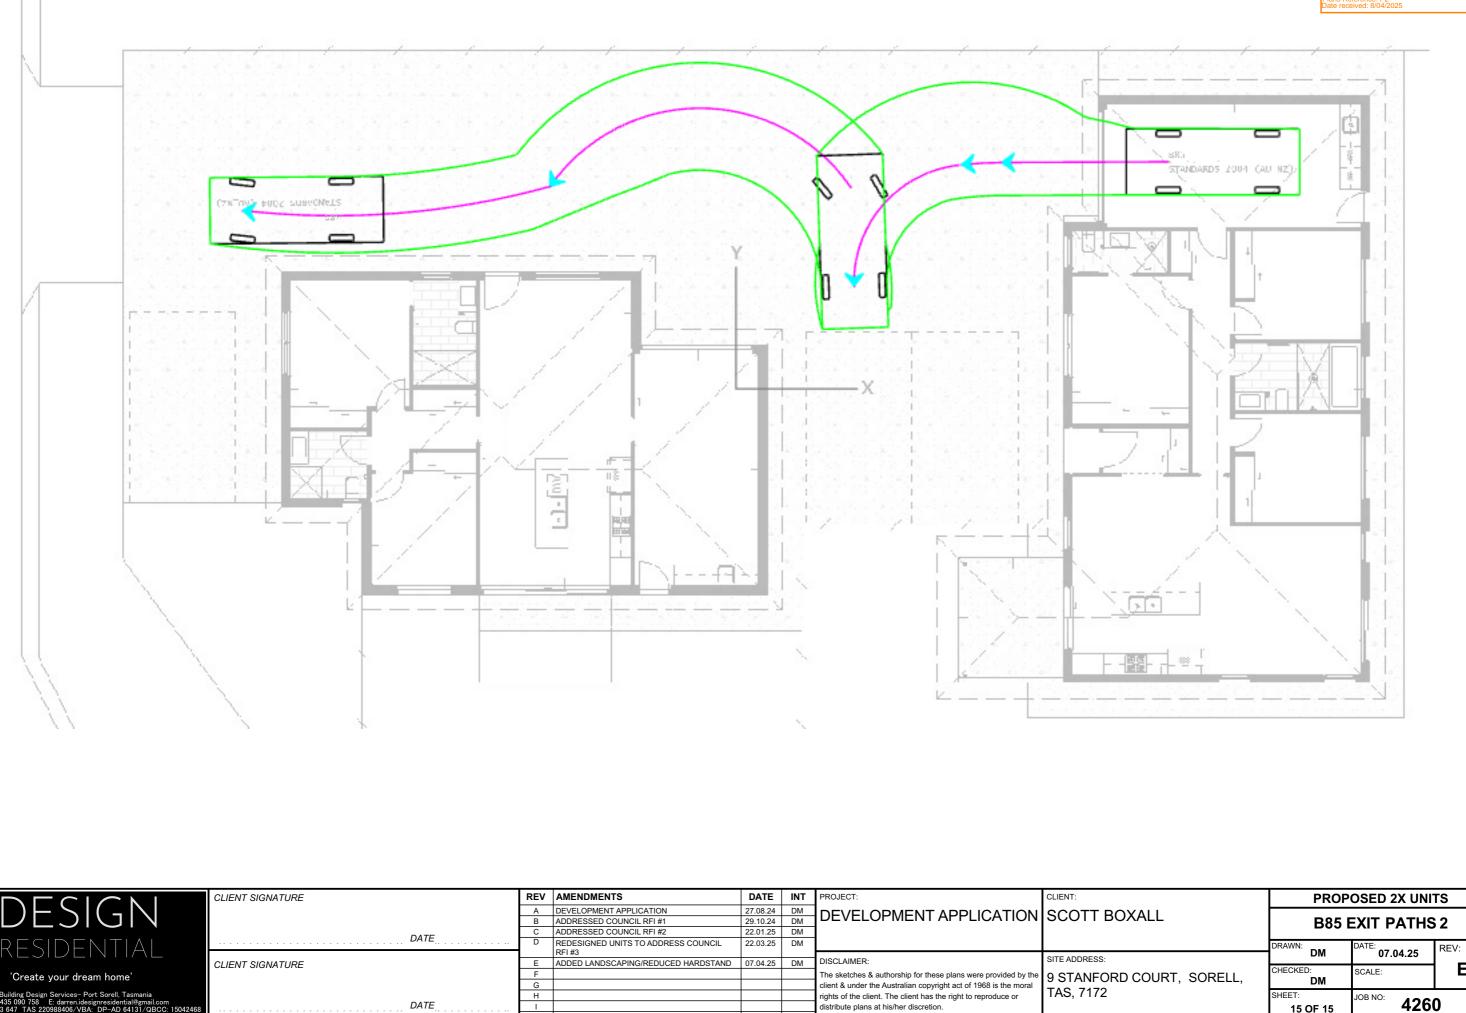

#### LOT

745 M2

TOTAL IMPERVIOUS 582.10 M2/ 78.13%

|      | DRAWING INDEX         |
|------|-----------------------|
| PAGE | TITLE                 |
| 01   | COVER PAGE            |
| 02   | (UNIT 1 & 2) 3D VIEWS |
| 03   | SITE PLAN             |
| 04   | LANDSCAPING PLAN      |
| 05   | BUS STOP LOCATION     |
| 06   | (UNIT 1) 3D VIEWS     |
| 07   | (UNIT 1) FLOOR PLAN   |
| 08   | (UNIT 1) ELEVATIONS   |
| 09   | (UNIT 2) 3D VIEWS     |
| 10   | (UNIT 2) FLOOR PLAN   |
| 11   | (UNIT 2) ELEVATIONS   |
| 12   | SUN DIAGRAMS          |
| 13   | B85 ENTRY PATHS       |
| 14   | B85 EXIT PATHS 1      |
| 15   | B85 EXIT PATHS 2      |

M: 043 ABN: 66 925 623

|                  | PROPOSED 2X UNITS  |                    |      |  |  |  |  |
|------------------|--------------------|--------------------|------|--|--|--|--|
| OXALL            | B85 EXIT PATHS 1   |                    |      |  |  |  |  |
|                  | DRAWN: DM          | DATE: 07.04.25     | REV: |  |  |  |  |
| D COURT, SORELL, | CHECKED:<br>DM     | SCALE:             | Е    |  |  |  |  |
|                  | SHEET:<br>14 OF 15 | JOB NO: <b>426</b> | 0    |  |  |  |  |