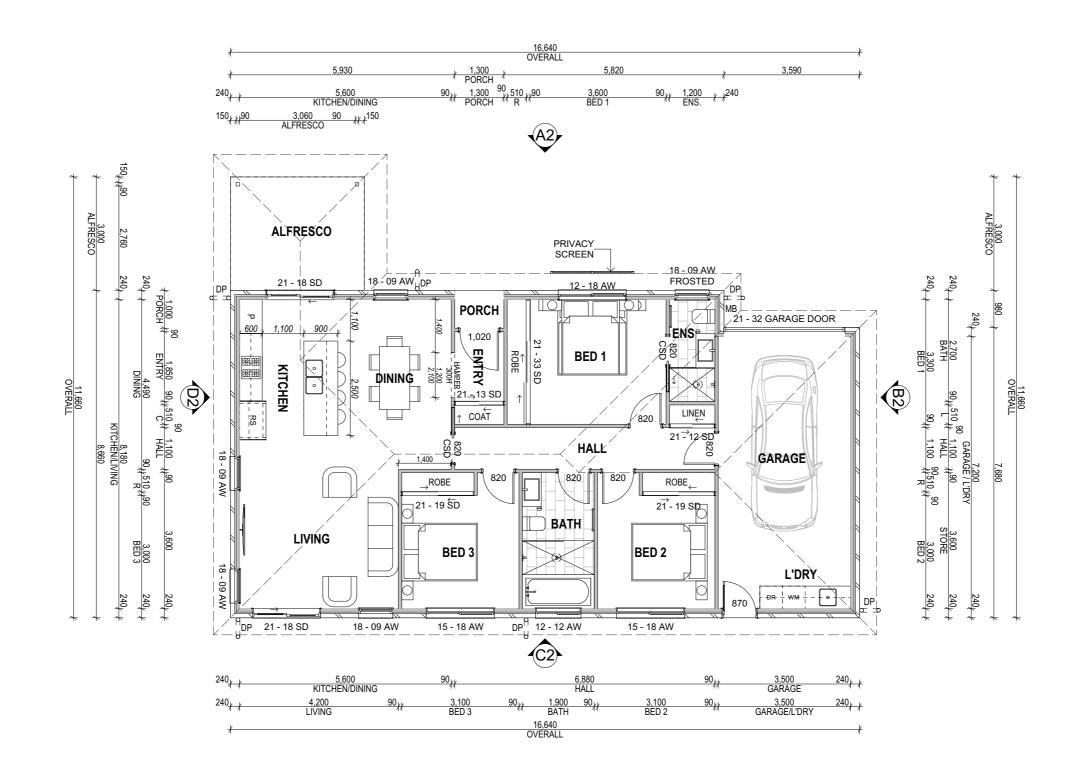

### SITE DESCRIPTION

CLIMATE ZONE: 7 REGION: A TERRAIN CATEGORY: TC3.0 TOPOGRAPHY: T0 SHIELDING: PS WIND RATING: N2 SOIL CLASS: TO BE DETERMINED ZONE: GENERAL RESIDENTIAL MUNICIPALITY: SORELL COUNCIL

| AREAS- UNIT 1 |                      |  |
|---------------|----------------------|--|
| INDOOR LIVING | 112.80 M2 / 12.12 SQ |  |
| PATIO         | 9.37 M2 / 1.00 SQ    |  |
| TOTAL         | 122.17 M2 / 13.13 SQ |  |
|               |                      |  |

| ARE           | AS- UNIT 2           |
|---------------|----------------------|
| INDOOR LIVING | 139.29 M2 / 14.97 SQ |
| ALFRESCO      | 10.62 M2 / 1.14 SQ   |
| PORCH         | 1.29 M2 / .13 SQ     |
| TOTAL         | 151.20 M2 / 16.25 SQ |

Sorell Council Development Application: 5.2024.211.1 -Response to Request for Information - 9 Stanford Court, Sorell - P5.pdf Plans Reference: P2

|                  | PATIO               | 9.37 M2 / 1.0      | 0 SQ   |  |  |  |  |  |
|------------------|---------------------|--------------------|--------|--|--|--|--|--|
| -                | TOTAL               | 122.17 M2 / 13     | .13 SQ |  |  |  |  |  |
|                  |                     |                    |        |  |  |  |  |  |
|                  | PROP                | OSED 2X UNI        | TS     |  |  |  |  |  |
| DXALL            | (UNIT 1) FLOOR PLAN |                    |        |  |  |  |  |  |
|                  | DRAWN: DM           | DATE:<br>07.04.25  | REV:   |  |  |  |  |  |
| D COURT, SORELL, | CHECKED:<br>DM      | SCALE:<br>1:100    | E      |  |  |  |  |  |
|                  | SHEET:<br>7 OF 15   | JOB NO: <b>426</b> | 0      |  |  |  |  |  |

AREAS

INDOOR LIVING 112.80 M2 / 12.12 SQ

| 'Create your dream home'                                                                                  |
|-----------------------------------------------------------------------------------------------------------|
| Building Design Services− Port Sorell, Tasmania<br>M: 0435 090 758 E: darren idesignresidential@gmail.com |
| ABN: 66 925 623 647 TAS 220988406/VBA: DP-AD 64131/QBCC: 15042468                                         |

SORELL COUNCIL orell Council

nent Application: 5.2024.211.1 -to Request for Information - 9 Court, Sorell - P5.pdf erence: P2 ved: 8/04/2025

| A             | AREAS                |  |  |  |  |  |  |
|---------------|----------------------|--|--|--|--|--|--|
| INDOOR LIVING | 139.29 M2 / 14.97 SQ |  |  |  |  |  |  |
| ALFRESCO      | 10.62 M2 / 1.14 SQ   |  |  |  |  |  |  |
| PORCH         | 1.29 M2 / .13 SQ     |  |  |  |  |  |  |
| TOTAL         | 151.20 M2 / 16.25 SQ |  |  |  |  |  |  |
|               |                      |  |  |  |  |  |  |

|                  | PROPOSED 2X UNITS   |                                |      |  |  |  |  |
|------------------|---------------------|--------------------------------|------|--|--|--|--|
| OXALL            | (UNIT 2) FLOOR PLAN |                                |      |  |  |  |  |
|                  | DRAWN:<br>DM        | DATE: 07.04.25                 | REV: |  |  |  |  |
| D COURT, SORELL, | CHECKED:<br>DM      | SCALE:<br>1:100                | E    |  |  |  |  |
|                  | SHEET:<br>10 OF 15  | <sup>JOB NO:</sup> <b>4260</b> |      |  |  |  |  |