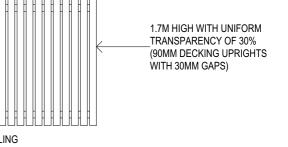

### LEGEND:

45LT- BIRCH TREE/ MATURE HEIGHT= 12M/ WIDTH= 6M/ QUANTITY X 3 MINIMUM

50MM POTS MINIMUM- ASSORTED NATIVE SHRUBS (3-5M HIGH) QUANTITY X 4 MINIMUM

GROUND COVER- WYEENA/ WILD IRIS OR SIMILAR/MATURE HEIGHT 1.2M/ WIDTH 900MM x 93