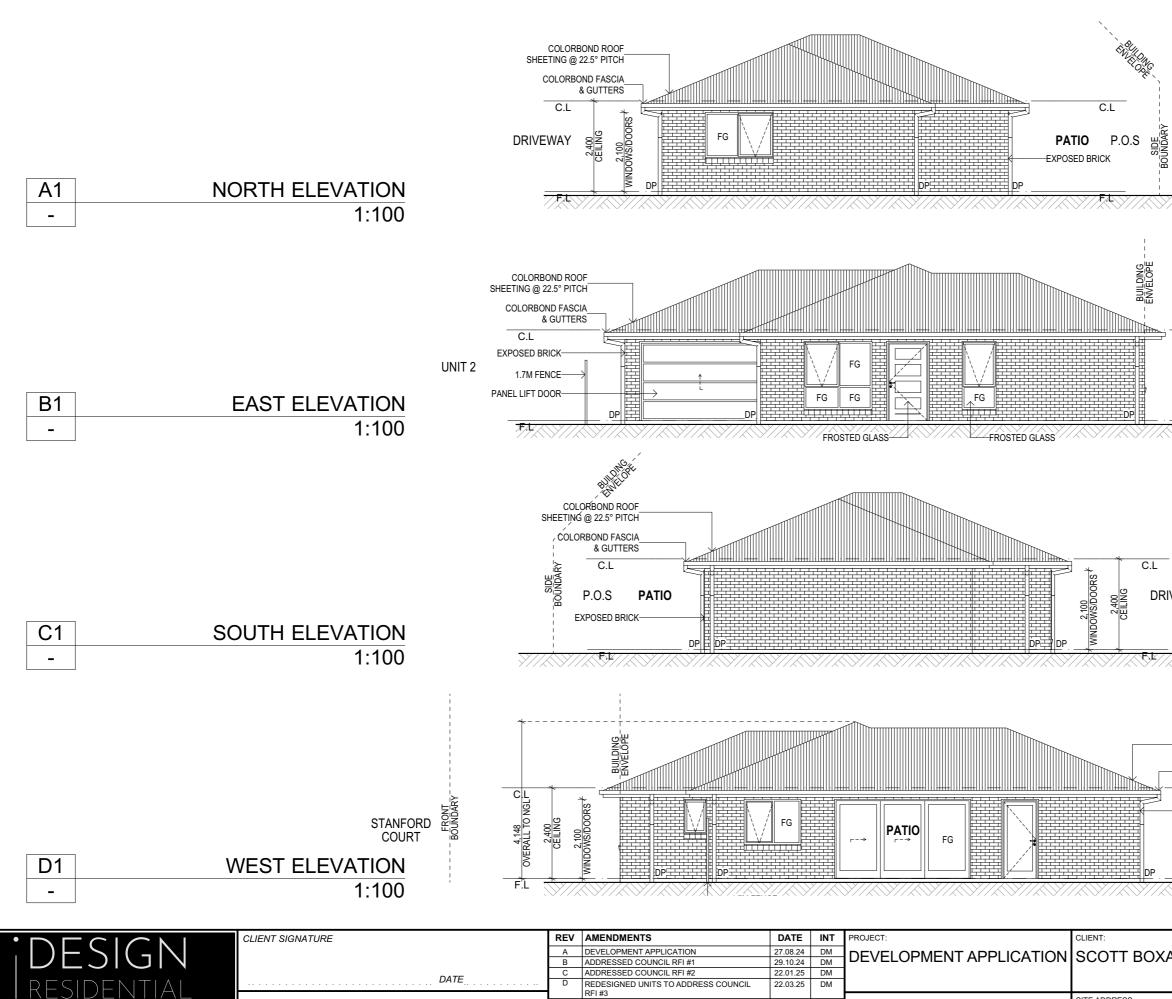

| ORTH ELEVATION<br>1:100                             |                                                                                                                                                                                                                                                                                                                                                                                                                                                                                                                                                                                                                                                                                                                                                                                                                                                                                                                                                                                                                                                                        |  |
|-----------------------------------------------------|------------------------------------------------------------------------------------------------------------------------------------------------------------------------------------------------------------------------------------------------------------------------------------------------------------------------------------------------------------------------------------------------------------------------------------------------------------------------------------------------------------------------------------------------------------------------------------------------------------------------------------------------------------------------------------------------------------------------------------------------------------------------------------------------------------------------------------------------------------------------------------------------------------------------------------------------------------------------------------------------------------------------------------------------------------------------|--|
| UNIT:<br>EAST ELEVATION<br>1:100                    | COLORBOND ROOF<br>SHEETING @ 22.5° PITCH<br>COLORBOND FASCIA<br>& GUITERS<br>C.L<br>EXPOSED BRICK<br>I.TM FENCE<br>PANEL LIFT DOOR<br>DP<br>DP<br>EXPOSED BRICK<br>FROSTED GLASS<br>FROSTED GLASS                                                                                                                                                                                                                                                                                                                                                                                                                                                                                                                                                                                                                                                                                                                                                                                                                                                                      |  |
| OUTH ELEVATION<br>1:100                             | COLORBOND ROOF<br>SHEETING @ 22.5° PITCH<br>C.L<br>C.L<br>C.L<br>C.L<br>C.L<br>C.L<br>C.L<br>C.L<br>C.L<br>C.L                                                                                                                                                                                                                                                                                                                                                                                                                                                                                                                                                                                                                                                                                                                                                                                                                                                                                                                                                         |  |
| STANFORD<br>COURT<br>WEST ELEVATION<br>1:100        | CUCIORBOND ROOF<br>SHEETING @ 22.5° PITCH<br>COLORBOND FASCIA<br>& GUTTERS<br>C.L<br>EXPOSED BRICK<br>UNIT 2<br>FL                                                                                                                                                                                                                                                                                                                                                                                                                                                                                                                                                                                                                                                                                                                                                                                                                                                                                                                                                     |  |
| CLIENT SIGNATURE DATE. CLIENT SIGNATURE DATE. DATE. | REV       AMENDMENTS       DATE       INT       PROJECT:       CLIENT:       PROPOSED 2X UNITS         A       DEVELOPMENT APPLICATION       27.08.2       DM       DM |  |

|                  | PROPOSED 2X UNITS   |                    |      |  |  |  |  |
|------------------|---------------------|--------------------|------|--|--|--|--|
| DXALL            | (UNIT 2) ELEVATIONS |                    |      |  |  |  |  |
|                  | DRAWN:<br>DM        | DATE:<br>07.04.25  | REV: |  |  |  |  |
|                  | DIWI                | 07.04.25           | _    |  |  |  |  |
| D COURT, SORELL, | CHECKED:<br>DM      | SCALE:<br>1:100    | Е    |  |  |  |  |
|                  | SHEET:<br>11 OF 15  | JOB NO: <b>426</b> | 0    |  |  |  |  |