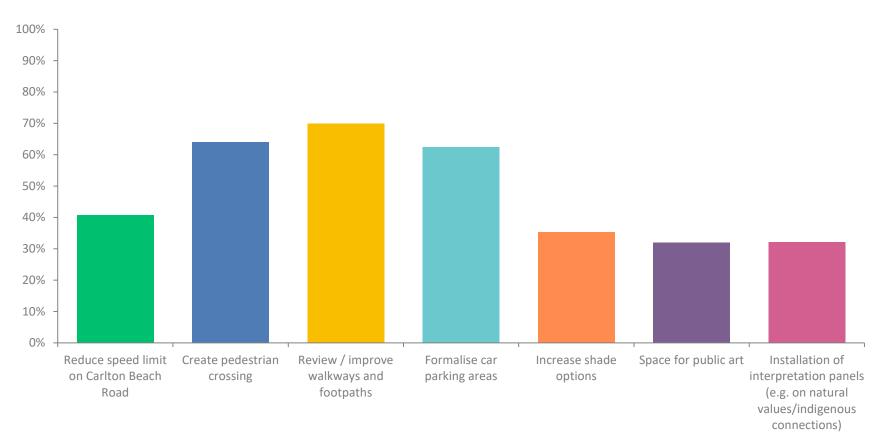

ions



Face to face discussions with Council staff - we met with 72 people!



An opportunity to draw or leave a message



Residents contacting Council directly to express concerns

# **ENGAGEMENT SUMMARY**

## Who responded?



## What is valued (or visited) in this area



#### Other values mentioned...



## Transport used when visiting



## Identifying the main problems



## Other issues / concerns raised

- Pedestrian and cycling safety
- Coastal erosion
- Issues from lack of parking
- Not kid friendly
- Lack of indigenous cultural connection
- Beach facilities
- Antisocial behaviour and rubbish
- Off lead dogs
- Illegal camping



## Views on making parking in Payeena Street formal (or keep informal)



#### What do you think would make it a safer, happier, more connected area?





## **KEY THEMES**

## 1. Transport











### 2. Natural values











## 3. Create connected and safe spaces













## WORKSHOP ACTIVITIES

#### What can we achieve?

Two activities to participate in where can move ideas into action.

- 1. Individually or in groups, update the 'clean' maps with dots to indicate where each theme would be most applicable.
- 2. An interactive group session where we can move ideas into action. There are 4 'buckets' to fill -



Simple actions (let's do it now!)

Actions that need collaborative partners (like DSG Roads or Crown Land)

Great ideas to plan and budget for

Great ideas, but not right for our community



## **NEXT STEPS**