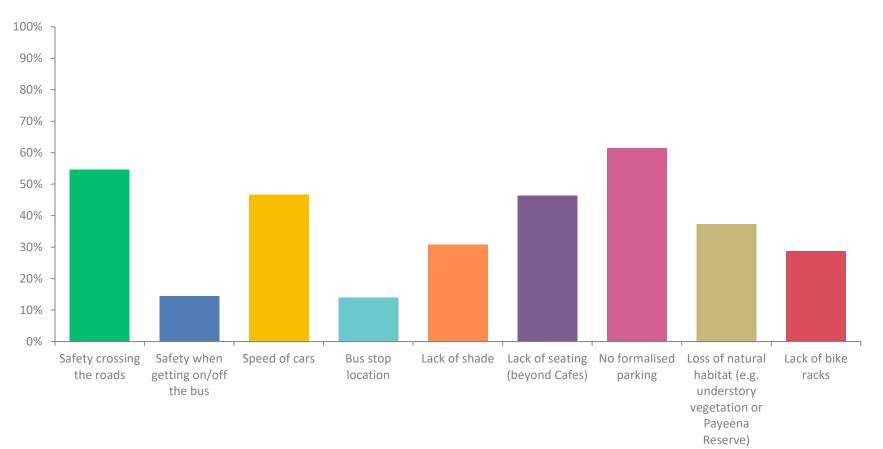

## Identifying the main problems

## Other issues / concerns raised

- Pedestrian and cycling safety
- Coastal erosion
- Issues from lack of parking
- Not kid friendly
- Lack of indigenous cultural connection
- Beach facilities
- Antisocial behaviour and rubbish
- Off lead dogs
- Illegal camping