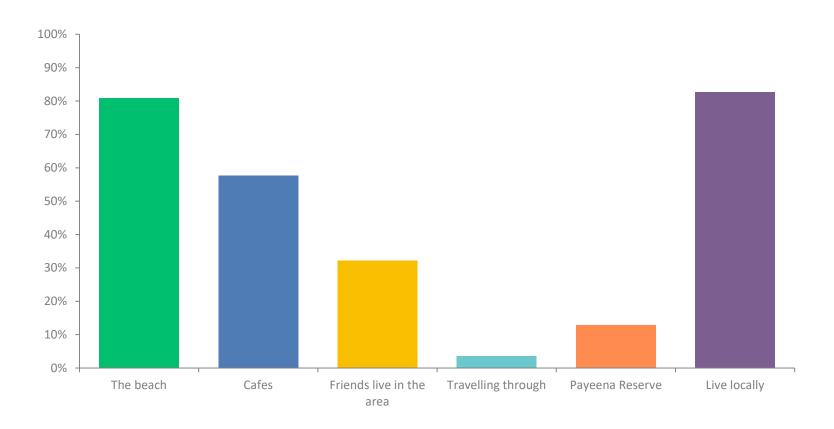

# PARK BEACH TO CAFES COMMUNITY COLLABORATION PROJECT

**COMMUNITY WORKSHOP - 29 MAY 2024** 



#### Agenda

- 1. Engagement summary
- 2. Key themes
- 3. Workshop Activity overview
- 4. Next steps

# THANK YOU EVERYONE!

## **Engagement to date**



Community feedback on known (and new) issues and ideas on solutions



Face to face discussions with Council staff - we met with 72 people!



An opportunity to draw or leave a message



Residents contacting Council directly to express concerns

# **ENGAGEMENT SUMMARY**

## Who responded?



## What is valued (or visited) in this area



#### Other values mentioned...



## Transport used when visiting



## Identifying the main problems



## Other issues / concerns raised

- Pedestrian and cycling safety
- Coastal erosion
- Issues from lack of parking
- Not kid friendly
- Lack of indigenous cultural connection
- Beach facilities
- Antisocial behaviour and rubbish
- Off lead dogs
- Illegal camping



## Views on making parking in Payeena Street formal (or keep informal)



#### What do you think would make it a safer, happier, more connected area?





## **KEY THEMES**

## 1. Transport











### 2. Natural values











## 3. Create connected and safe spaces













## WORKSHOP ACTIVITIES

#### What can we achieve?

Two activities to participate in where can move ideas into action.

- 1. Individually or i