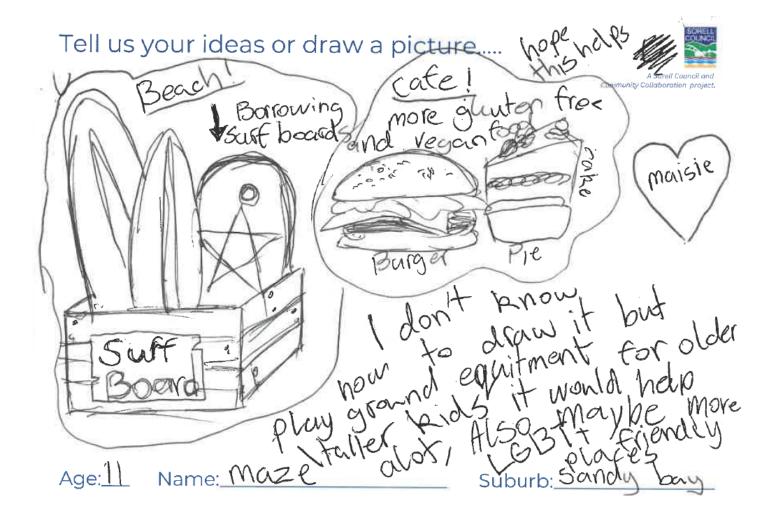

## **Engagement to date**

Community feedback on known (and new) issues and ideas on solutions

Face to face discussions with Council staff - we met with 72 people!

An opportunity to draw or leave a message