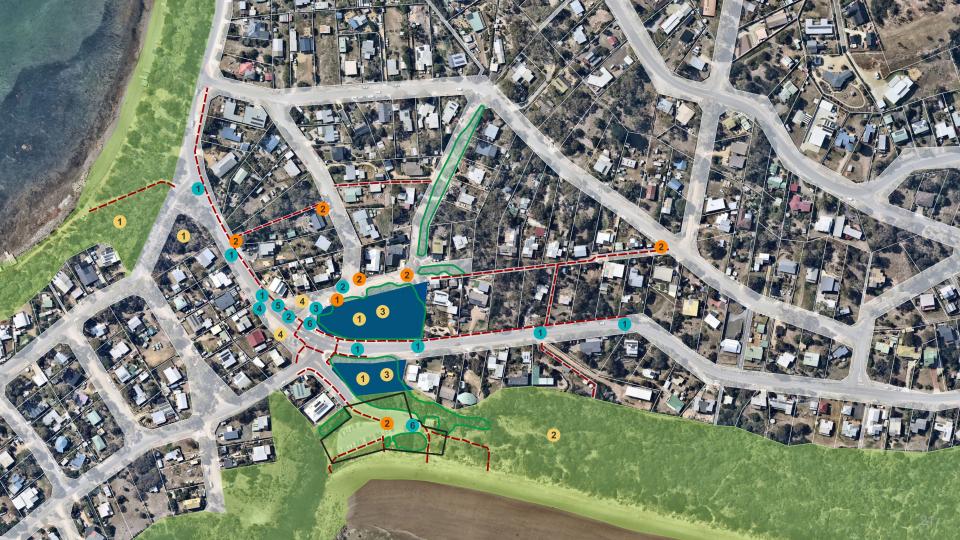

#### What can we achieve?

Two activities to participate in where can move ideas into action.

- 1. Individually or in groups, update the 'clean' maps with dots to indicate where each theme would be most applicable.
- 2. An interactive group session where we can move ideas into action. There are 4 'buckets' to fill -

Simple actions (let's do it now!)

Actions that need collaborative partners (like DSG Roads or Crown Land)

Great ideas to plan and budget for

Great ideas, but not right for our community