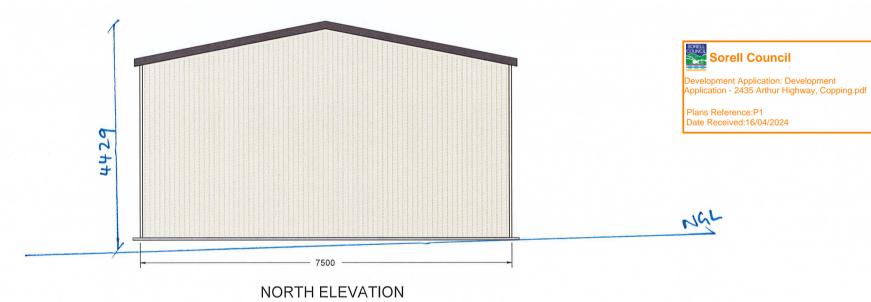

EMAIL: partycolours@yahoo.com.au Job Number: SOR01\_11728

Drawing Number: SE

Proposed colours: Walls: Classic Cream Roof: Monument

**SOUTH ELEVATION** 

Development Application: Development Application - 2435 Arthur Highway, Copping.pdf

Plans Reference:P1 Date Received:16/04/2024

139 Main Road, Sorell TAS 7172 Phone: 1300 737 910

Email: sales@rainbowbuilding.com.au

CLIENT: Pauline Sulzberger & Graham Diprose DRAWING TITLE: End Elevations SITE ADDRESS: 2435 Arthur Highway, COPPING, TAS, 7174 SCALE: 1:72.657