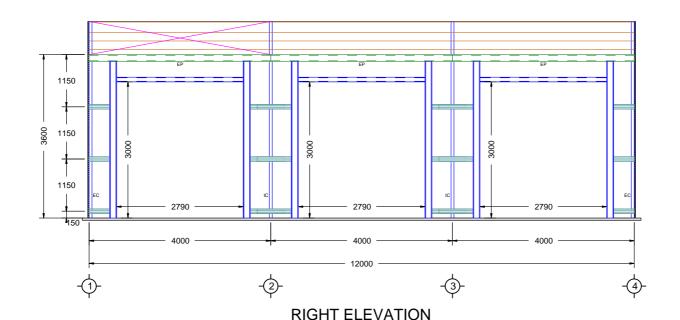

Plans Reference:P1 Date Received:16/04/2024

139 Main Road, Sorell TAS 7172 Phone: 1300 737 910

Email: sales@rainbowbuilding.com.au

CLIENT: Pauline Sulzberger & Graham Diprose DRAWING TITLE: Side Frame Elevations

SITE ADDRESS: 2435 Arthur Highway, COPPING, TAS, 7174 SCALE: 1:83.266
PHONE: 0457000012 DATE: 02-10-2023
EMAIL: partycolours@yahoo.com.au Job Number: SOR01\_11728

Drawing Number: SFE