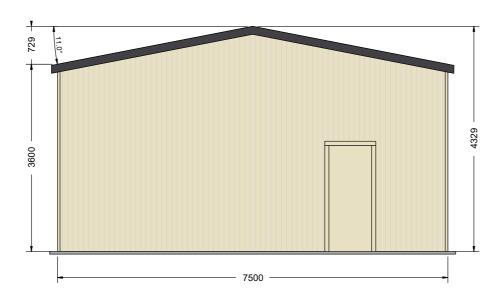

PHONE: 0457000012 DATE: 02-10-2023

EMAIL: partycolours@yahoo.com.au Job Number: SOR01\_11728

Drawing Number: FPE

FRONT ELEVATION

Development Application: Development Application - 2435 Arthur Highway, Copping.pdf

Plans Reference:P1 Date Received:16/04/2024

139 Main Road, Sorell TAS 7172 Phone: 1300 737 910

Email: sales@rainbowbuilding.com.au

CLIENT: Pauline Sulzberger & Graham Diprose DRAWING TITLE: End Frame Elevations