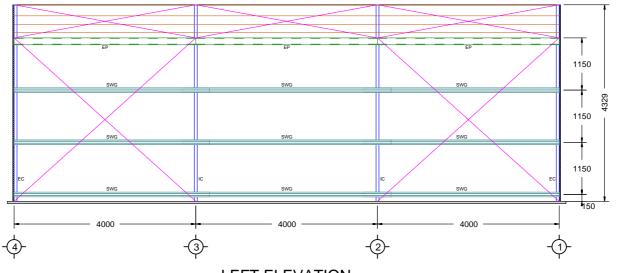

Plans Reference:P1 Date Received:16/04/2024

139 Main Road, Sorell TAS 7172 Phone: 1300 737 910

Email: sales@rainbowbuilding.com.au

CLIENT: Pauline Sulzberger & Graham Diprose DRAWING TITLE: End Frame Elevations

SITE ADDRESS: 2435 Arthur Highway, COPPING, TAS, 7174 SCALE: 1:83.824

PHONE: 0457000012 DATE: 02-10-2023

EMAIL: partycolours@yahoo.com.au Job Number: SOR01\_11728

Drawing Number: EFE

Development Application: Development Application - 2435 Arthur Highway, Copping.pdf