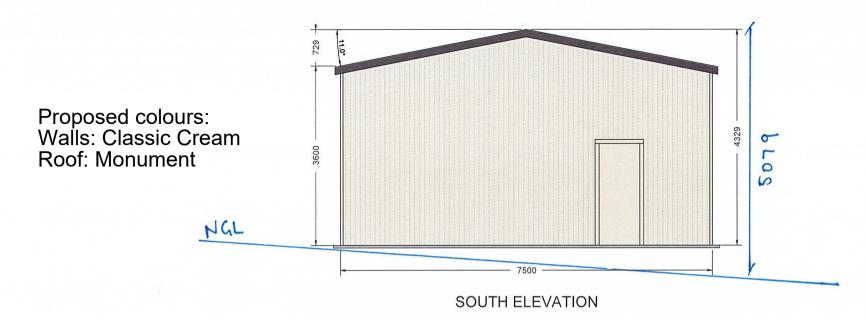

EMAIL: partycolours@yahoo.com.au Job Number: SOR01\_11728

Drawing Number: SE

Proposed colours: Walls: Classic Cream Roof: Monument

**SOUTH ELEVATION** 

Development Application: Development Application - 2435 Arthur Highway, Copping.pdf

Plans Reference:P1 Date Received:16/04/2024

139 Main Road, Sorell TAS 7172 Phone: 1300 737 910

Email: sales@rainbowbuilding.com.au

CLIENT: Pauline Sulzberger & Graham Diprose DRAWING TITLE: End Elevations SITE ADDRESS: 2435 Arthur Highway, COPPING, TAS, 7174 SCALE: 1:72.657