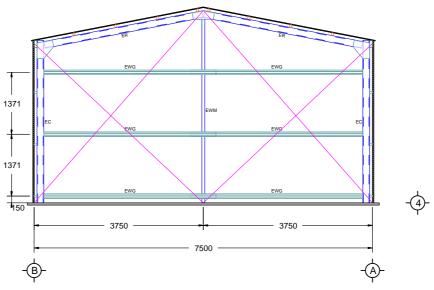

### **EASTERN ELEVATION**

139 Main Road, Sorell TAS 7172 Phone: 1300 737 910

Email: sales@rainbowbuilding.com.au

CLIENT: Pauline Sulzberger & Graham Diprose DRAWING TITLE: Side Elevations

SITE ADDRESS: 2435 Arthur Highway, COPPING, TAS, 7174 SCALE: 1:74.890 PHONE: 0457000012 DATE: 02-10-2023

EMAIL: partycolours@yahoo.com.au Job Number: SOR01\_11728

Drawing Number: SE

Proposed colours: Walls: Classic Cream Roof: Monument

**SOUTH ELEVATION** 

Development Application: Development Application - 2435 Arthur Highway, Copping.pdf

Plans Reference:P1 Date Received:16/04/2024

139 Main Road, Sorell TAS 7172 Phone: 1300 737 910

Email: sales@rainbowbuilding.com.au

CLIENT: Pauline Sulzberger & Graham Diprose DRAWING TITLE: End Elevations SITE ADDRESS: 2435 Arthur Highway, COPPING, TAS, 7174 SCALE: 1:72.657