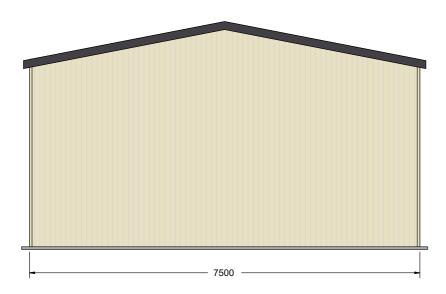

### **EASTERN ELEVATION**

139 Main Road, Sorell TAS 7172 Phone: 1300 737 910

Email: sales@rainbowbuilding.com.au

CLIENT: Pauline Sulzberger & Graham Diprose DRAWING TITLE: Side Elevations

SITE ADDRESS: 2435 Arthur Highway, COPPING, TAS, 7174 SCALE: 1:74.890 PHONE: 0457000012 DATE: 02-10-2023

EMAIL: partycolours@yahoo.com.au Job Number: SOR01\_11728

Drawing Number: SE

Proposed colours: Walls: Classic Cream Roof: Monument

**SOUTH ELEVATION** 

Development Application: Development Application - 2435 Arthur Highway, Copping.pdf