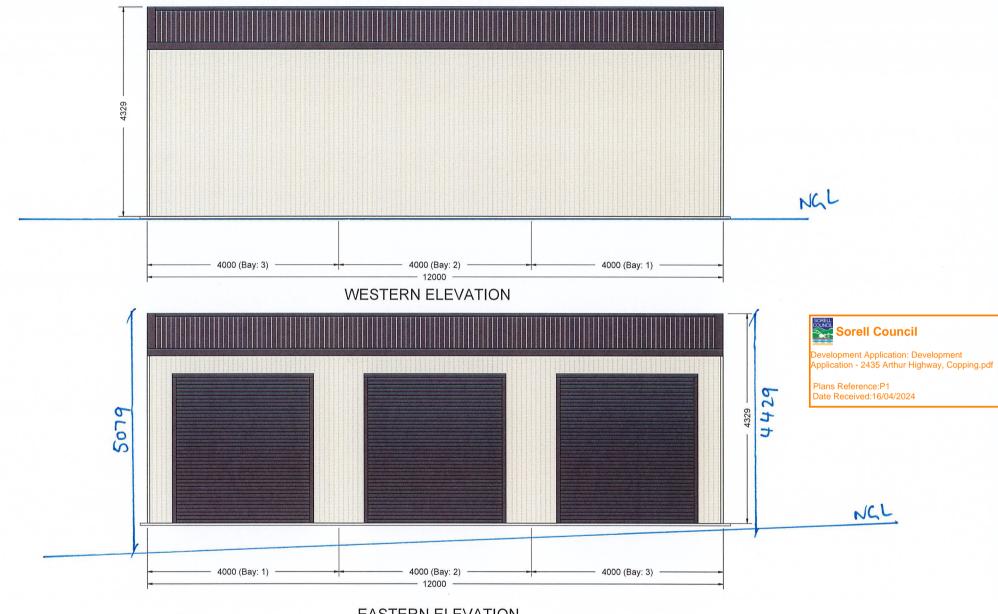

### **EASTERN ELEVATION**

139 Main Road, Sorell TAS 7172 Phone: 1300 737 910

Email: sales@rainbowbuilding.com.au

CLIENT: Pauline Sulzberger & Graham Diprose DRAWING TITLE: Side Elevations

SITE ADDRESS: 2435 Arthur Highway, COPPING, TAS, 7174 SCALE: 1:74.890
PHONE: 0457000012 DATE: 02-10-2023

EMAIL: partycolours@yahoo.com.au

Job Number: SOR01\_11728

Drawing Number: SE

139 Main Road, Sorell TAS 7172 Phone: 1300 737 910

Email: sales@rainbowbuilding.com.au

CLIENT: Pauline Sulzberger & Graham Diprose DRAWING TITLE: Plan Elevation SITE ADDRESS: 2435 Arthur Highway, COPPING, TAS, 7174 SCALE: 1:63.654

### **WESTERN ELEVATION**