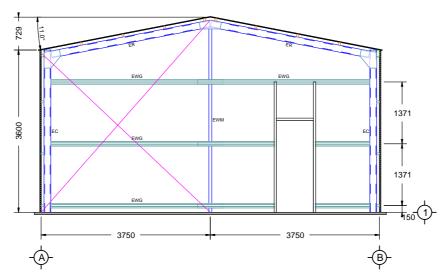

### **WESTERN ELEVATION**

### Sorell Council

Development Application: Development Application - 2435 Arthur Highway, Copping.pdf

Plans Reference:P1 Date Received:16/04/2024