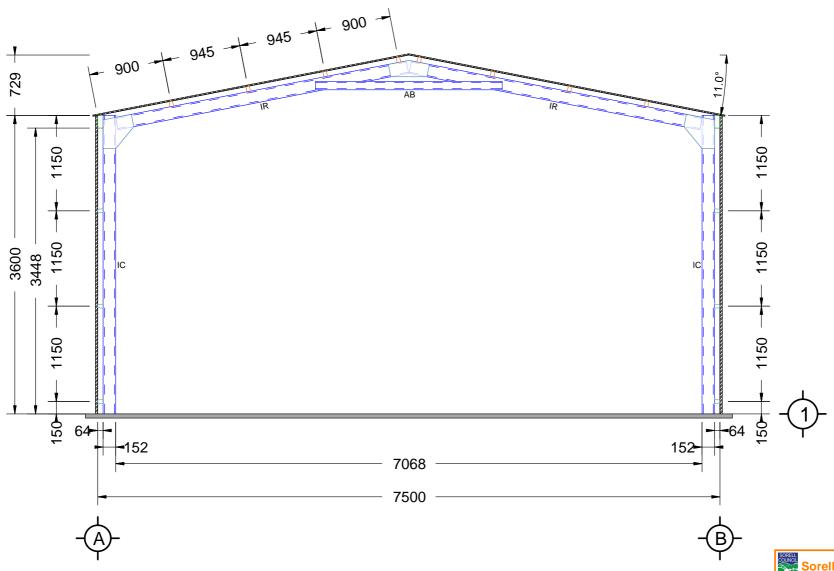

## INTERMEDIATE ELEVATION

Development Application: Development Application - 2435 Arthur Highway, Copping.pdf

Plans Reference:P1 Date Received: 16/04/2024

Email: sales@rainbowbuilding.com.au

CLIENT: Pauline Sulzberger & Graham Diprose DRAWING TITLE: Cross Section SITE ADDRESS: 2435 Arthur Highway, COPPING, TAS, 7174 SCALE: 1:45.595 DATE: 02-10-2023 PHONE: 0457000012

Job Number: SOR01\_11728 EMAIL: partycolours@yahoo.com.au

Drawing Number: CS

139 Main Road, Sorell TAS 7172 Phone: 1300 737 910

Email: sales@rainbowbuilding.com.au

CLIENT: Pauline Sulzberger & Graham Diprose DRAWING TITLE: Floor Plan SITE ADDRESS: 2435 Arthur Highway, COPPING, TAS, 7174 SCALE: 1:65.401