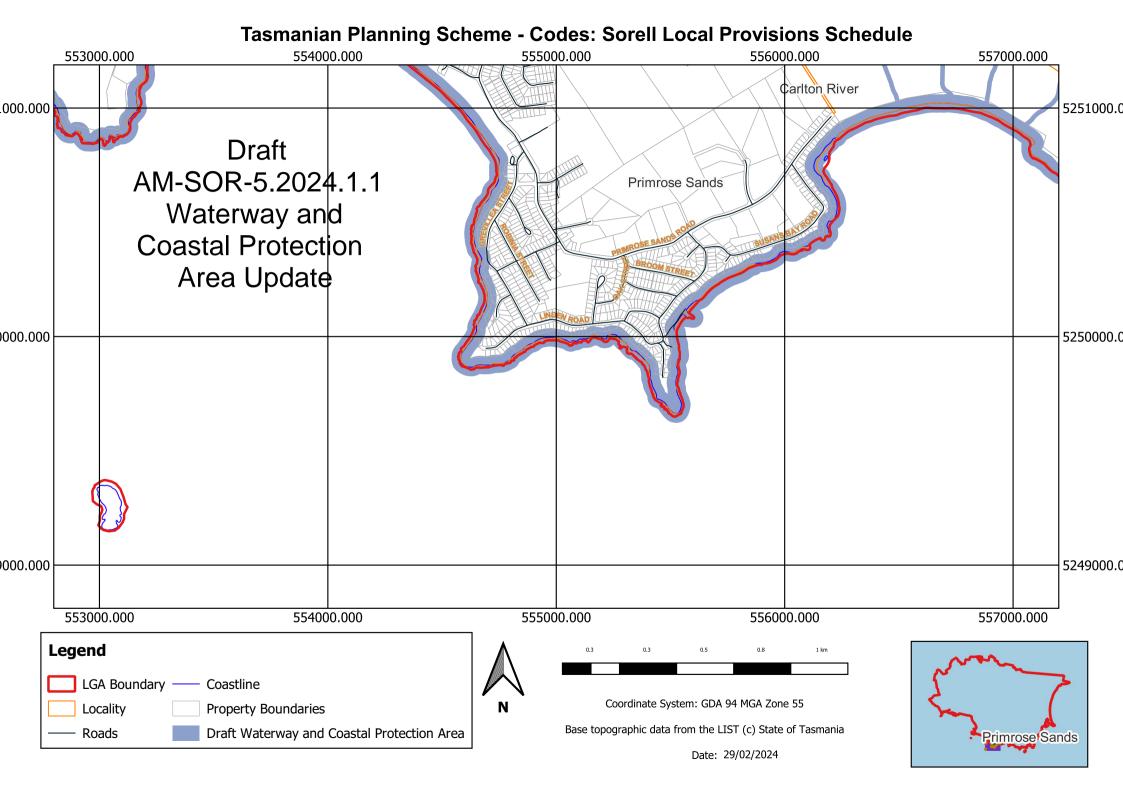

# Attachment to item number 5.2 -

WCPA 11k; and WCPA 55k











### Tasmanian Planning Scheme - Codes: Sorell Local Provisions Schedule 564000.000 565000.000 566000.000 567000.000 Kellevie 000.000 5260000.0 Copping Bream Creek 5259000.0 000.000 Draft AM-SOR-5.2024.1.1 Waterway and Coastal Protection 8000.000 5258000.0 Area Update 565000.000 567000.000 564000.000 566000.000 Legend LGA Boundary **Property Boundaries** Coordinate System: GDA 94 MGA Zone 55 Copping Locality Draft Waterway and Coastal Protection Area Base topographic data from the LIST (c) State of Tasmania Roads

Date: 29/02/2024















## Tasmanian Planning Scheme - Codes: Sorell Local Provisions Schedule 565000.000 566000.000 567000.000 568000.000 Boomer Bay 2000.000 5252000.0 Draft Dunalley AM-SOR-5.2024.1.1 Waterway and **Coastal Protection** Area Update .000.000 5251000.0 000.000 5250000.0 565000.000 566000.000 567000.000 568000.000 Legend LGA Boundary — Coastline Coordinate System: GDA 94 MGA Zone 55 Locality **Property Boundaries** Base topographic data from the LIST (c) State of Tasmania Draft Waterway and Coastal Protection Area Roads

Date: 29/02/2024

## Tasmanian Planning Scheme - Codes: Sorell Local Provisions Schedule 567000.000 568000.000 569000.000 570000.000 **Draft** 000.000 5254000.0 AM-SOR-5.2024.1.1 Waterway and Coastal Protection Area Update Boomer Bay Dunalley 000.000 5253000.0 2000.000 5252000.