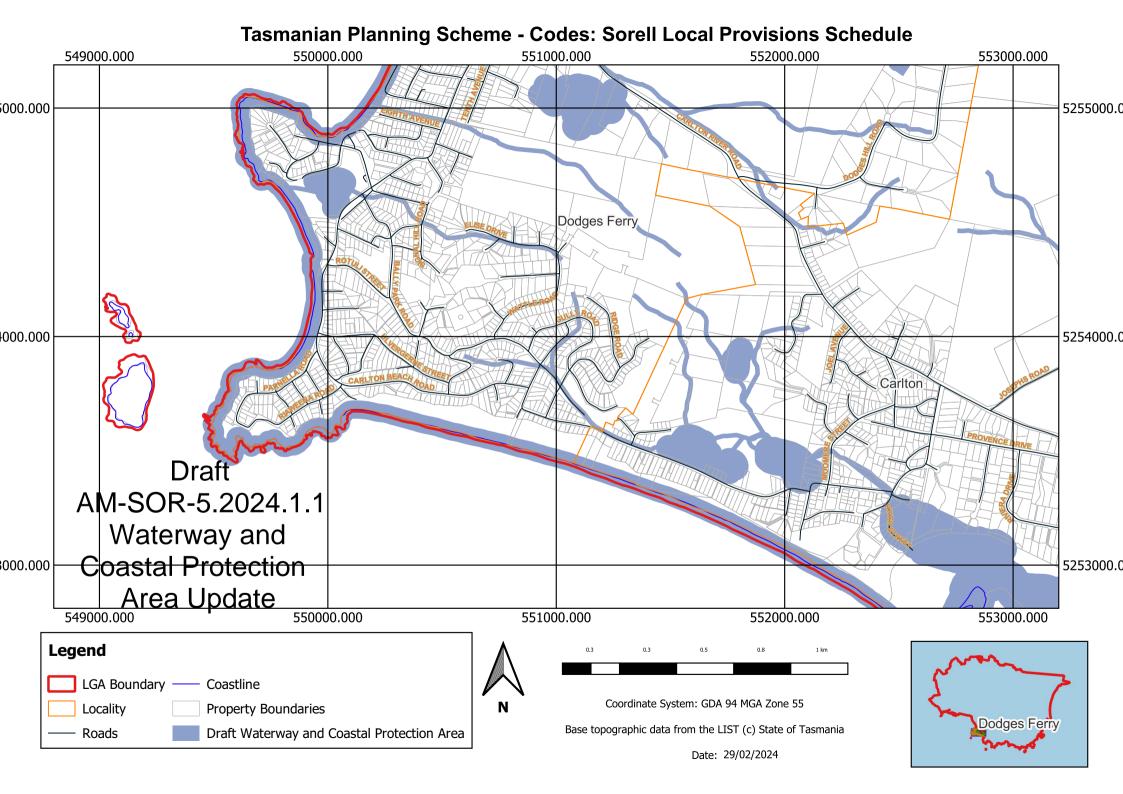

# Attachment to item number 5.2 -

WCPA 11k; and WCPA 55k











### Tasmanian Planning Scheme - Codes: Sorell Local Provisions Schedule 564000.000 565000.000 566000.000 567000.000 Kellevie 000.000 5260000.0 Copping Bream Creek 5259000.0 000.000 Draft AM-SOR-5.2024.1.1 Waterway and Coastal Protection 8000.000 5258000.0 Area Update 565000.000 567000.000 564000.000 566000.000 Legend LGA Boundary **Property Boundaries** Coordinate System: GDA 94 MGA Zone 55 Copping Locality Draft Waterway and Coastal Protection Area Base topographic data from the LIST (c) State of Tasmania Roads

Date: 29/02/2024















## Tasmanian Planning Scheme - Codes: Sorell Local Provisions Schedule 565000.000 566000.000 567000.000 568000.000 Boomer Bay 2000.000 5252000.0 Draft Dunalley AM-SOR-5.2024.1.1 Waterway and **Coastal Protection** Area Update .000.000 5251000.0 000.000 5250000.0 565000.000 566000.000 567000.000 568000.000 Legend LGA Boundary — Coastline Coordinate System: GDA 94 MGA Zone 55 Locality **Property Boundaries** Base topographic data from the LIST (c) State of Tasmania Draft Waterway and Coastal Protection Area Roads

Date: 29/02/2024

## Tasmanian Planning Scheme - Codes: Sorell Local Provisions Schedule 567000.000 568000.000 569000.000 570000.000 **Draft** 000.000 5254000.0 AM-SOR-5.2024.1.1 Waterway and Coastal Protection Area Update Boomer Bay Dunalley 000.000 5253000.0 2000.000 52