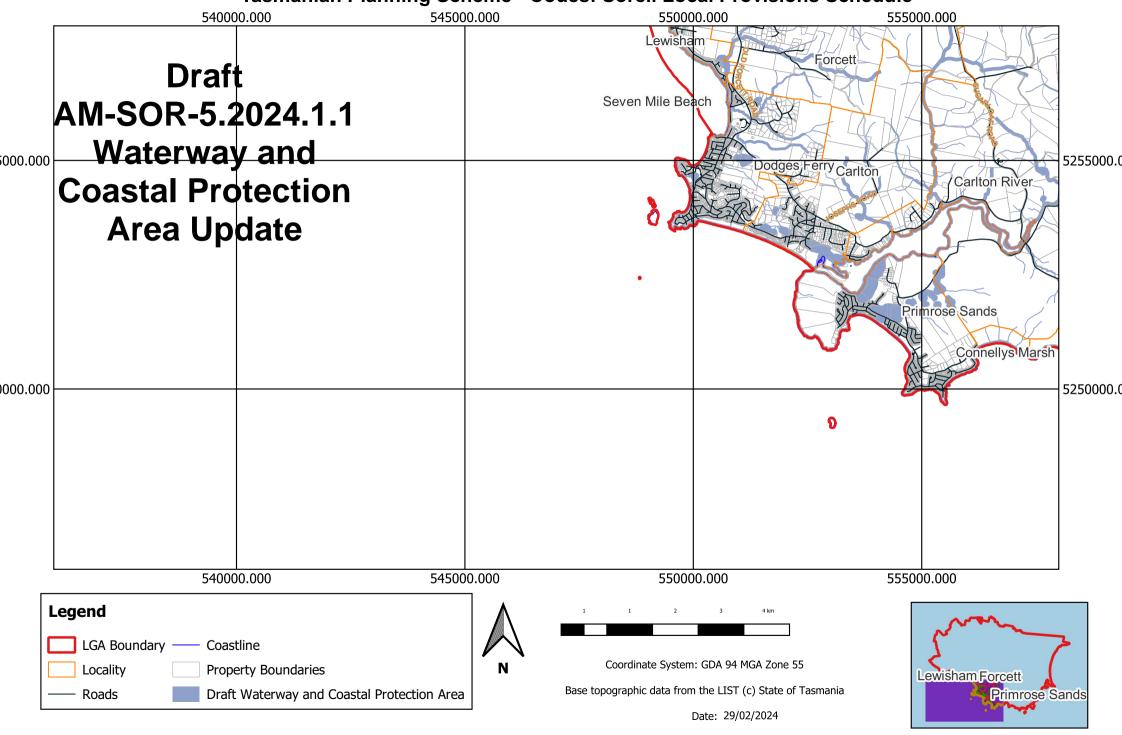

#### Tasmanian Planning Scheme - Codes: Sorell Local Provisions Schedule 540000.000 545000.000 550000.000 555000.000 Nudent Pawleena 5265000.0 000,000 -Wattle Hi Penna Midway Point **Draft** 000.000 5260000.0 AM-SOR-5.2024.1.1 Waterway and **Coastal Protection** Carlton River **Area Update** Carlton Dodges Ferry Seven Mile Beach 540000.000 545000.000 550000.000 555000.000 Legend LGA Boundary — Coastline Wattle Hill Forcett Coordinate System: GDA 94 MGA Zone 55 Locality **Property Boundaries** Lewisham Carlton River Base topographic data from the LIST (c) State of Tasmania Draft Waterway and Coastal Protection Area - Roads Date: 29/02/2024