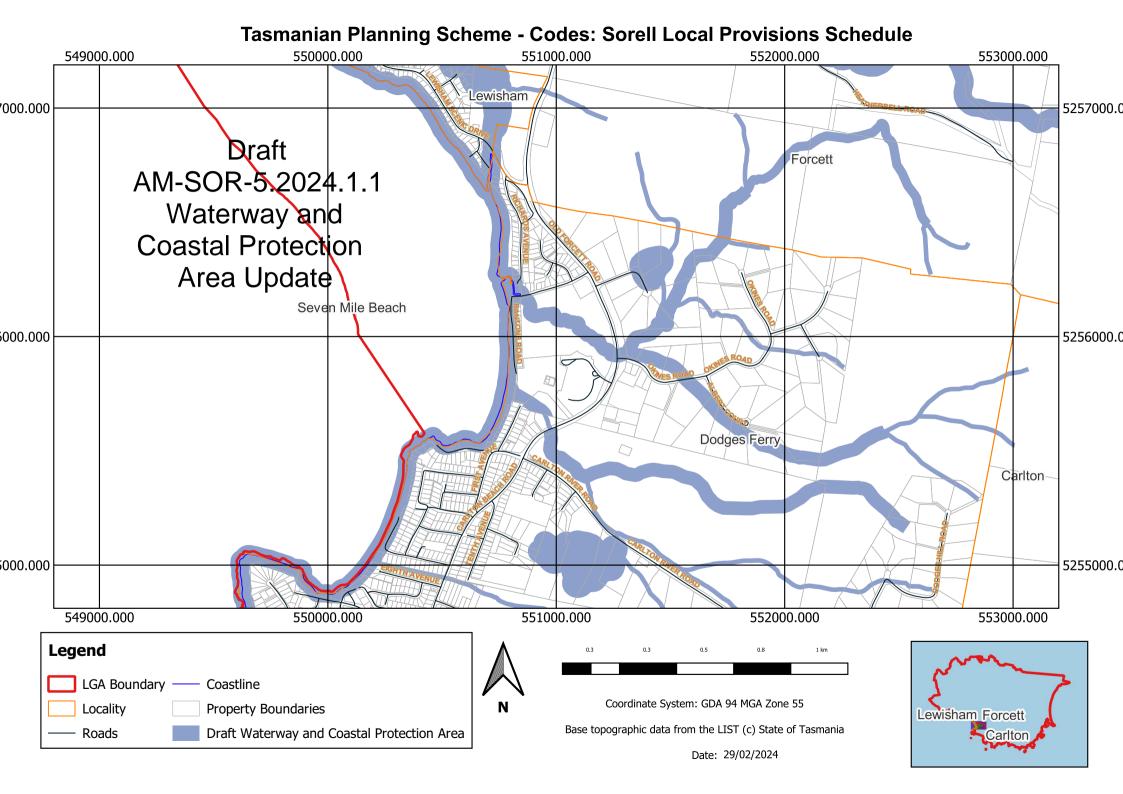

# Attachment to item number 5.2 -

WCPA 11k; and WCPA 55k











### Tasmanian Planning Scheme - Codes: Sorell Local Provisions Schedule 564000.000 565000.000 566000.000 567000.000 Kellevie 000.000 5260000.0 Copping Bream Creek 5259000.0 000.000 Draft AM-SOR-5.2024.1.1 Waterway and Coastal Protection 8000.000 5258000.0 Area Update 565000.000 567000.000 564000.000 566000.000 Legend LGA Boundary **Property Boundaries** Coordinate System: GDA 94 MGA Zone 55 Copping Locality Draft Waterway and Coastal Protection Area Base topographic data from the LIST (c) State of Tasmania Roads

Date: 29/02/2024















## Tasmanian Planning Scheme - Codes: Sorell Local Provisions Schedule 565000.000 566000.000 567000.000 568000.000 Boomer Bay 2000.000 5252000.0 Draft Dunalley AM-SOR-5.2024.1.1 Waterway and **Coastal Protection** Area Update .000.000 5251000.0 000.000 5250000.0 565000.000 566000.000 567000.000 568000.000 Legend LGA Boundary — Coastline Coordinate System: GDA 94 MGA Zone 55 Locality **Property Boundaries** Base topographic data from the LIST (c) State of Tasmania Draft Waterway and Coastal Protection Area Roads

Date: 29/02/2024

## Tasmanian Planning Scheme - Codes: Sorell Local Provisions Schedule 567000.000 568000.000 569000.000 570000.000 **Draft** 000.000 5254000.0 AM-SOR-5.2024.1.1 Waterway and Coastal Protection Area Update Boomer Bay Dunalley 000.000 5253000.0 2000.000