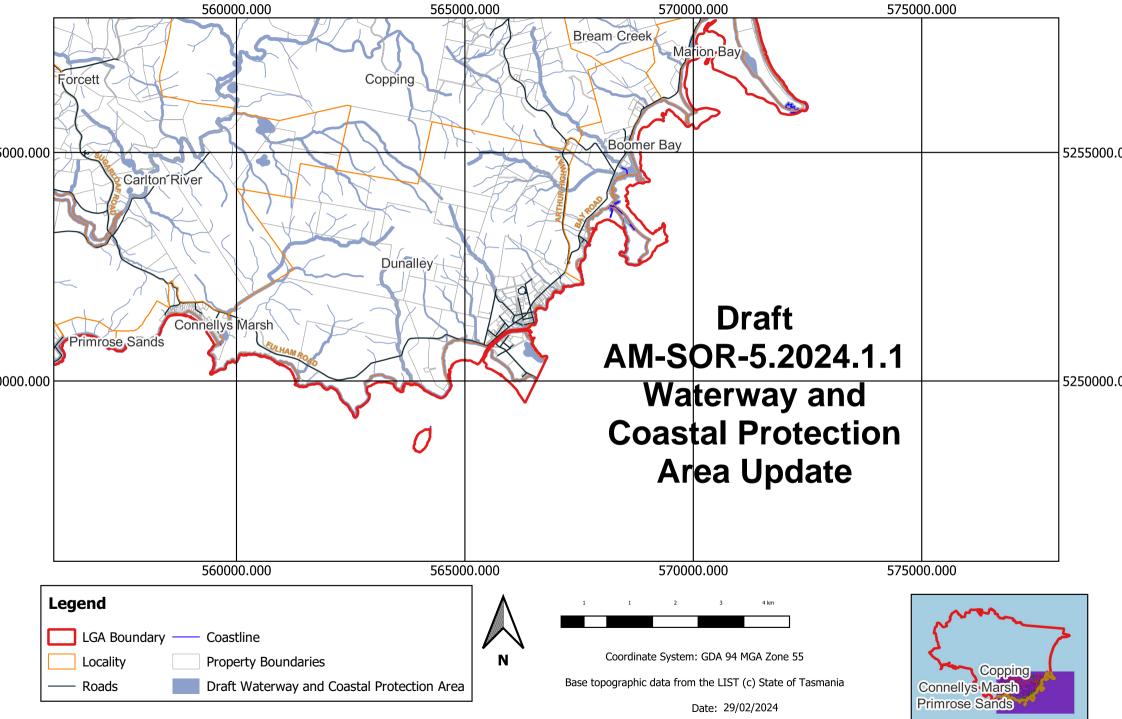

## Tasmanian Planning Scheme - Codes: Sorell Local Provisions Schedule 567000.000 568000.000 569000.000 570000.000 Marion Bay 000.000 5256000.0 Copping Draft AM-SOR-5.2024.1.1 Boomer Bay Waterway and 000.000 **Coastal Protection** Area Update Dunalley 000.000 567000.000 568000.000 570000.000 569000.000 Legend LGA Boundary — Coastline