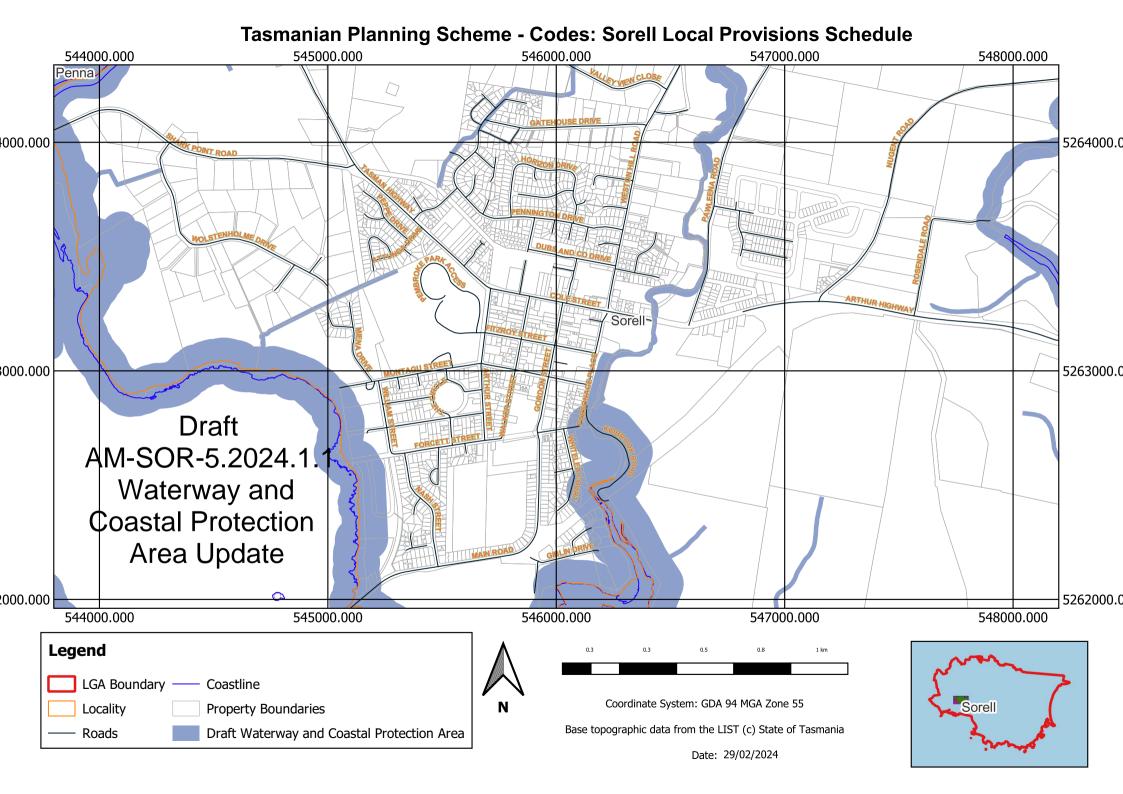

# Attachment to item number 5.2 -

WCPA 11k; and WCPA 55k











### Tasmanian Planning Scheme - Codes: Sorell Local Provisions Schedule 564000.000 565000.000 566000.000 567000.000 Kellevie 000.000 5260000.0 Copping Bream Creek 5259000.0 000.000 Draft AM-SOR-5.2024.1.1 Waterway and Coastal Protection 8000.000 5258000.0 Area Update 565000.000 567000.000 564000.000 566000.000 Legend LGA Boundary **Property Boundaries** Coordinate System: GDA 94 MGA Zone 55 Copping Locality Draft Waterway and Coastal Protection Area Base topographic data from the LIST (c) State of Tasmania Roads

Date: 29/02/2024















## Tasmanian Planning Scheme - Codes: Sorell Local Provisions Schedule 565000.000 566000.000 567000.000 568000.000 Boomer Bay 2000.000 5252000.0 Draft Dunalley AM-SOR-5.2024.1.1 Waterway and **Coastal Protection** Area Update .000.000 525100