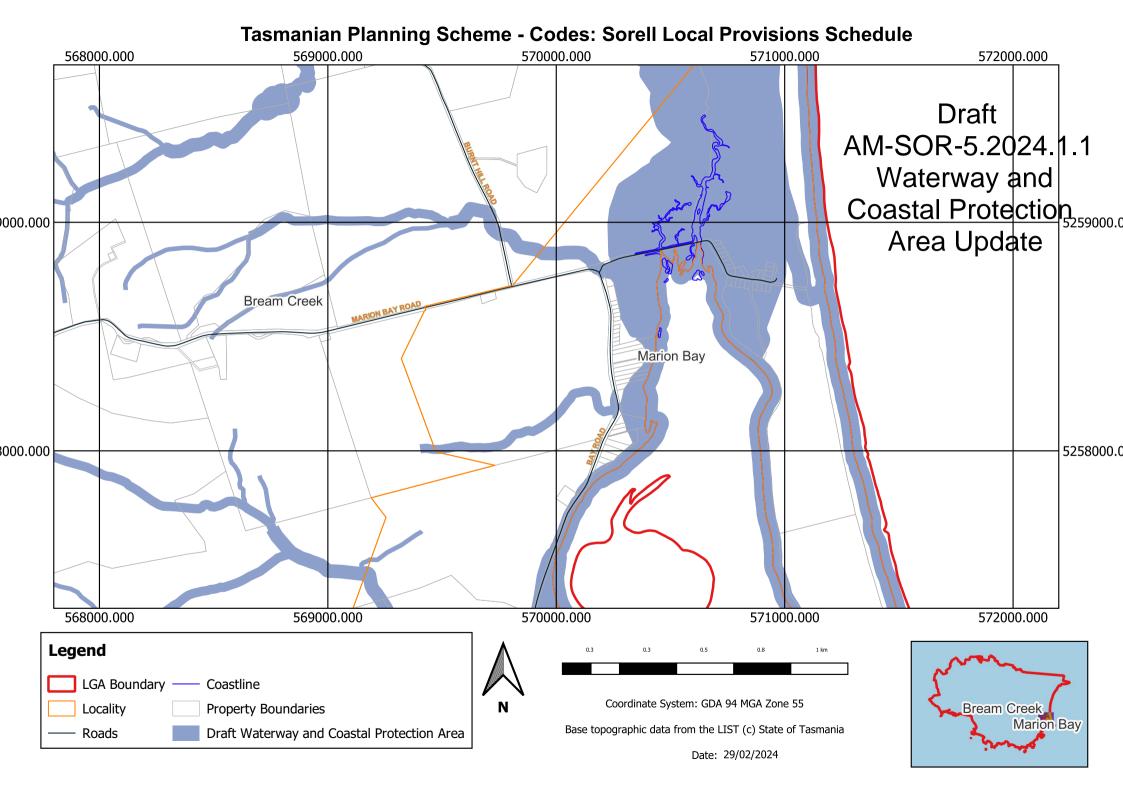

# Attachment to item number 5.2 -

WCPA 11k; and WCPA 55k











### Tasmanian Planning Scheme - Codes: Sorell Local Provisions Schedule 564000.000 565000.000 566000.000 567000.000 Kellevie 000.000 5260000.0 Copping Bream Creek 5259000.0 000.000 Draft AM-SOR-5.2024.1.1 Waterway and Coastal Protection 8000.000 5258000.0 Area Update 565000.000 567000.000 564000.000 566000.000 Legend LGA Boundary **Property Boundaries** Coordinate System: GDA 94 MGA Zone 55 Copping Locality Draft Waterway and Coastal Protection Area Base topographic data from the LIST (c) State of Tasmania Roads

Date: 29/02/2024















## Tasmanian Planning Scheme - Codes: Sorell Local Provisions Schedule 565000.000 566000.000 567000.000 568000.000 Boomer Bay 2000.000 5252000.0 Draft Dunalley AM-SOR-5.2024.1.1 Waterway and **Coastal Protection** Area Update .000.000 5251000.0 000.000 5250000.0 565000.000 566000.000 567000.000 568000.000 Legend LGA Boundary — Coastline Coordinate System: GDA 94 MGA Zone 55 Locality **Property Boundaries** Base topographic data from the LIST (c) State of Tasmania Draft Waterway and Coastal Protection Area Roads

Date: 29/02/2024

## Tasmanian Planning Scheme - Codes: Sorell Local Provisions Schedule 567000.000 568000.000 569000.000 570000.000 **Draft** 000.000 5254000.0 AM-SOR-5.2024.1.1 Waterway and Coastal Protection Area Update Boomer Bay Dunalley 000.000 5253000.0 2000.00