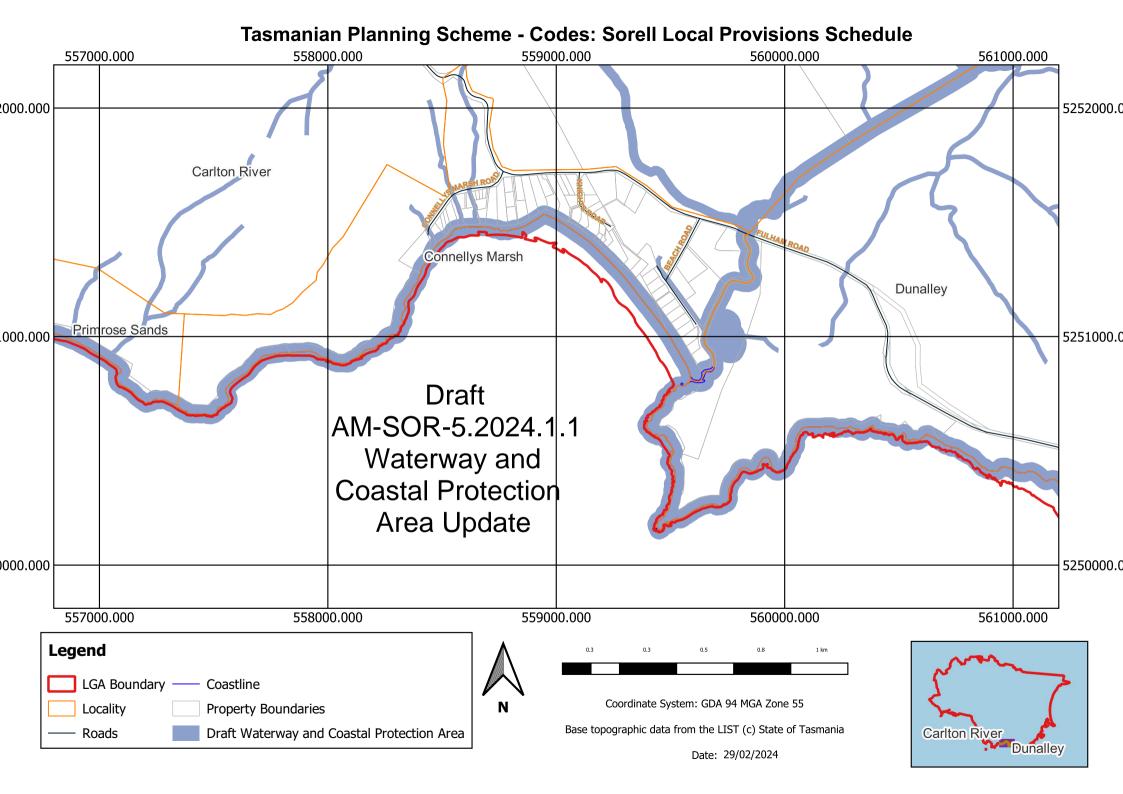

# Attachment to item number 5.2 -

WCPA 11k; and WCPA 55k











### Tasmanian Planning Scheme - Codes: Sorell Local Provisions Schedule 564000.000 565000.000 566000.000 567000.000 Kellevie 000.000 5260000.0 Copping Bream Creek 5259000.0 000.000 Draft AM-SOR-5.2024.1.1 Waterway and Coastal Protection 8000.000 5258000.0 Area Update 565000.000 567000.000 564000.000 566000.000 Legend LGA Boundary **Property Boundaries** Coordinate System: GDA 94 MGA Zone 55 Copping Locality Draft Waterway and Coastal Protection Area Base topographic data from the LIST (c) State of Tasmania Roads

Date: 29/02/2024















## Tasmanian Planning Scheme - Codes: Sorell Local Provisions Schedule 565000.000 566000.000 567000.000 568000.000 Boomer Bay 2000.000 5252000.0 Draft Dunalley AM-SOR-5.2024.1.1 Waterway and **Coastal Protection** Area Update .000.000 5251000.0 000.000 5250000.0 565000.000 566000.000 567000.000 568000.000 Legend LGA Boundary — Coastline Coordinate System: GDA 94 MGA Zone 55 Locality **Property Boundaries** Base topographic data from the LIST (c) State of Tasmania Draft Waterway and Coastal Protection Area Roads

Date: 29/02/2024

## Tasmanian Planning Scheme - Codes: Sorell Local Provisions Schedule 567000.000 568000.000 569000.000 570000.000 **Draft** 000.000 5254000.0 AM-SOR-5.2024.1.1 Waterway and Coastal Protection Area Update Boomer Bay Dunalley 000.000 5253000.0 2000.000 5252000.0