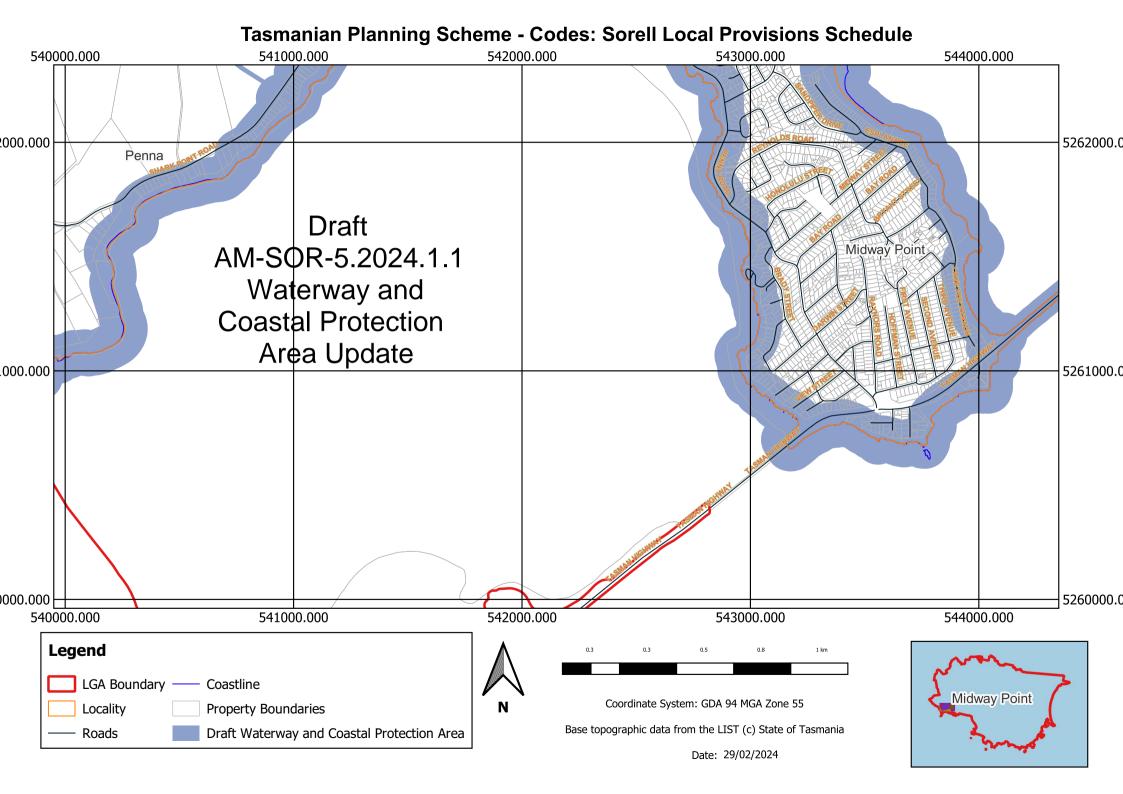

# Attachment to item number 5.2 -

WCPA 11k; and WCPA 55k











### Tasmanian Planning Scheme - Codes: Sorell Local Provisions Schedule 564000.000 565000.000 566000.000 567000.000 Kellevie 000.000 5260000.0 Copping Bream Creek 5259000.0 000.000 Draft AM-SOR-5.2024.1.1 Waterway and Coastal Protection 8000.000 5258000.0 Area Update 565000.000 567000.000 564000.000 566000.000 Legend LGA Boundary **Property Boundaries** Coordinate System: GDA 94 MGA Zone 55 Copping Locality Draft Waterway and Coastal Protection Area Base topographic data from the LIST (c) State of Tasmania Roads

Date: 29/02/2024















## Tasmanian Planning Scheme - Codes: Sorell Local Provisions Schedule 565000.000 566000.000 567000.000 568000.000 Boomer Bay 2000.000 5252000.0 Draft Dunalley AM-SOR-5.2024.1.1 Waterway and **Coastal Protection** Area Update .000.000 5251000.