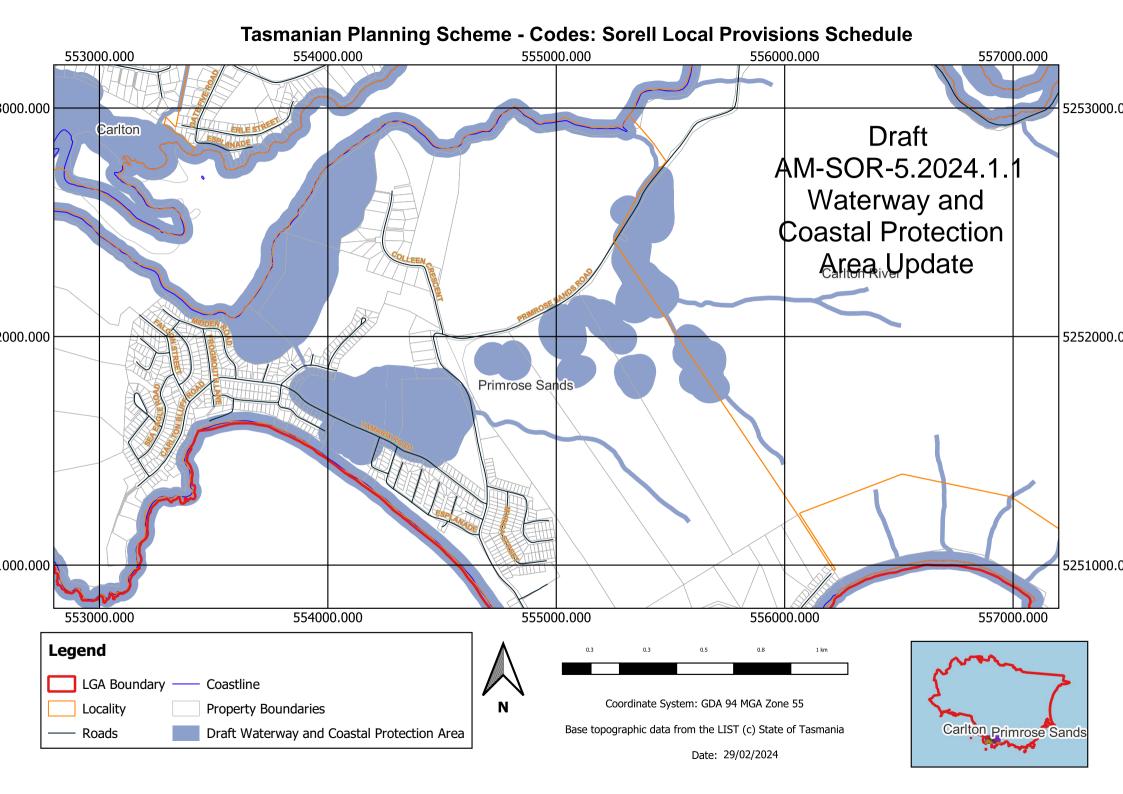

# Attachment to item number 5.2 -

WCPA 11k; and WCPA 55k











### Tasmanian Planning Scheme - Codes: Sorell Local Provisions Schedule 564000.000 565000.000 566000.000 567000.000 Kellevie 000.000 5260000.0 Copping Bream Creek 5259000.0 000.000 Draft AM-SOR-5.2024.1.1 Waterway and Coastal Protection 8000.000 5258000.0 Area Update 565000.000 567000.000 564000.000 566000.000 Legend LGA Boundary **Property Boundaries** Coordinate System: GDA 94 MGA Zone 55 Copping Locality Draft Waterway and Coastal Protection Area Base topographic data from the LIST (c) State of Tasmania Roads

Date: 29/02/2024















## Tasmanian Planning Scheme - Codes: Sorell Local Provisions Schedule 565000.000 566000.000 567000.000 568000.000 Boomer Bay 2000.000 5252000.0 Draft Dunalley AM-SOR-5.2024.1.1 Waterway and **Coastal Protection** Area Update .000.000 5251000.0 000.000 5250000.0 565000.000 566000.000 567000.000 568000.000 Legend LGA Boundary — Coastline Coordinate System: GDA 94 MGA Zone 55 Locality **Property Boundaries** Base topographic data from the LIST (c) State of Tasmania Draft Waterway and Coastal Protection Area Roads

Date: 29/02/2024

## Tasmanian Planning Scheme - Codes: Sorell Local Provisions Schedule 567000.000 568000.000 569000.000 570000.000 **Draft** 000.000 5254000.0 AM-SOR-5.2024.1.1 Waterway and Coastal Protection Area Update Boomer Bay Dunalley 000.000 5253000.0 2000.000 525200