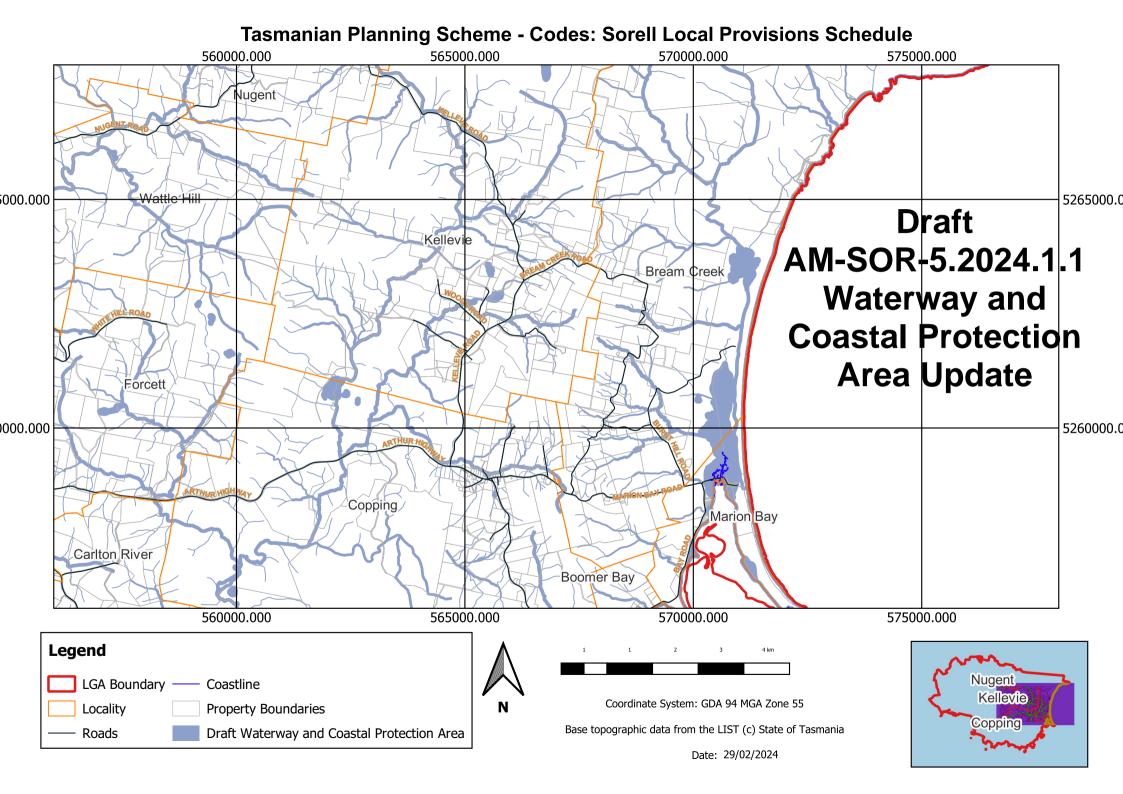

# Tasmanian Planning Scheme - Codes: Sorell Local Provisions Schedule 0000.000 565000.000 570000.000 575000