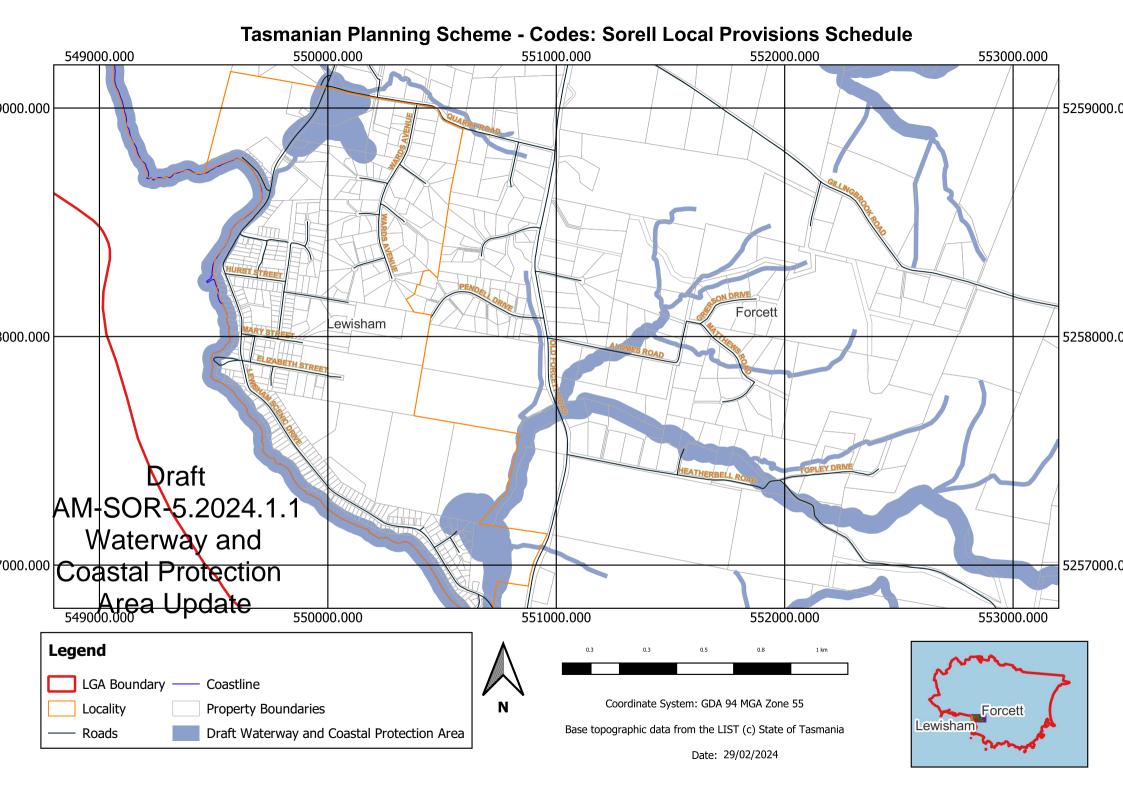

# Attachment to item number 5.2 -

WCPA 11k; and WCPA 55k











### Tasmanian Planning Scheme - Codes: Sorell Local Provisions Schedule 564000.000 565000.000 566000.000 567000.000 Kellevie 000.000 5260000.0 Copping Bream Creek 5259000.0 000.000 Draft AM-SOR-5.2024.1.1 Waterway and Coastal Protection 8000.000 5258000.0 Area Update 565000.000 567000.000 564000.000 566000.000 Legend LGA Boundary **Property Boundaries** Coordinate System: GDA 94 MGA Zone 55 Copping Locality Draft Waterway and Coastal Protection Area Base topographic data from the LIST (c) State of Tasmania Roads

Date: 29/02/2024















## Tasmanian Planning Scheme - Codes: Sorell Local Provisions Schedule 565000.000 566000.000 567000.000 568000.000 Boomer Bay 2000.000 5252000.0 Draft Dunalley AM-SOR-5.2024.1.1 Waterway and **Coastal Protection** Area Update .000.000 5251000.0 00