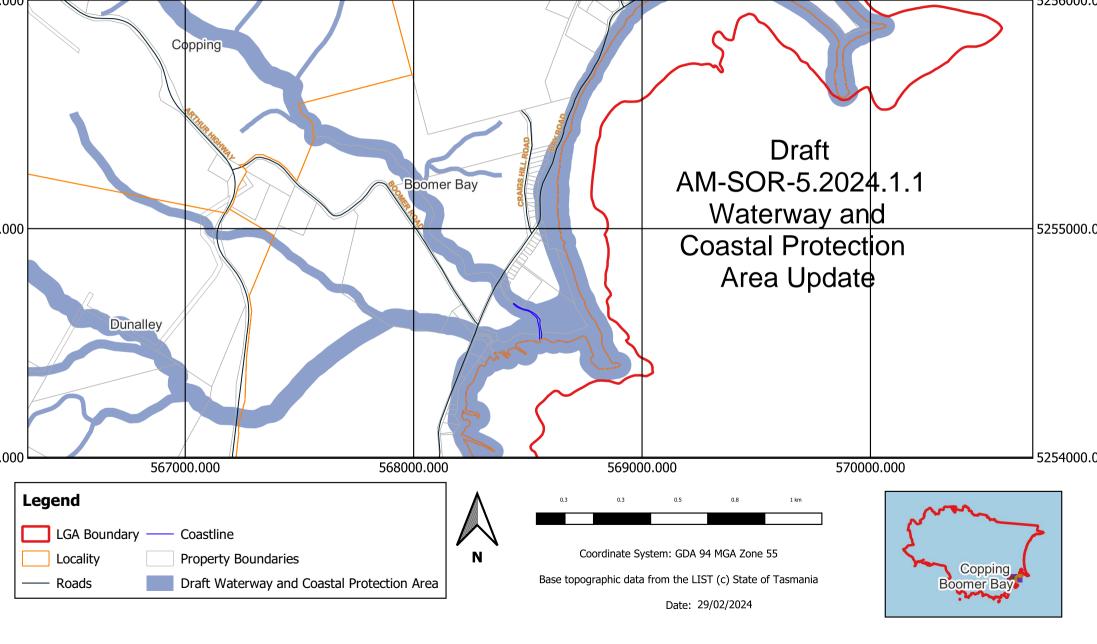

## Tasmanian Planning Scheme - Codes: Sorell Local Provisions Schedule 567000.000 568000.000 569000.000 570000.000 **Draft** 000.000 5254000.0 AM-SOR-5.2024.1.1 Waterway and Coastal Protection Area Update Boomer Bay Dunalley 000.000 5253000.0 2000.000 5252000.0 568000.000 570000.000 567000.000 569000.000 Legend LGA Boundary — Coastline Coordinate System: GDA 94 MGA Zone 55