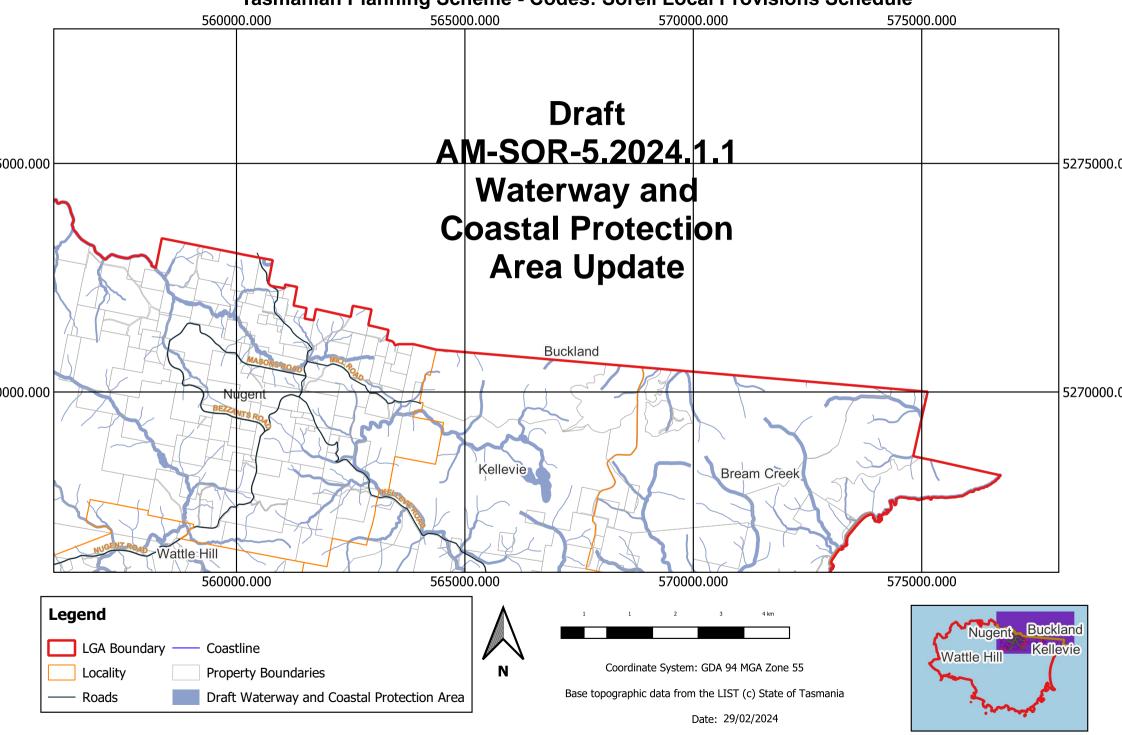

8000.000 569000.000 570000.000 **Draft** 000.000 5254000.0 AM-SOR-5.2024.1.1 Waterway and Coastal Protection Area Update Boomer Bay Dunalley 000.000 5253000.0 2000.000 5252000.0 568000.000 570000.000 567000.000 569000.000 Legend LGA Boundary — Coastline Coordinate System: GDA 94 MGA Zone 55



## Tasmanian Planning Scheme - Codes: Sorell Local Provisions Schedule 567000.000 568000.000 569000.000 570000.000 Marion Bay 000.000 5256000.0 Copping Draft AM-SOR-5.2024.1.1 Boomer Bay Waterway and 000.000 **Coastal Protection** Area Update Dunalley 000.000 567000.000 568000.000 570000.000 569000.000 Legend LGA Boundary — Coastline





WCPA 55k

#### **Tasmanian Planning Scheme - Codes: Sorell Local Provisions Schedule**



#### Tasmanian Planning Scheme - Codes: Sorell Local Provisions Schedule



#### Tasmanian Planning Scheme - Codes: Sorell Local Provisions Schedule 540000.000 545000.000 550000.000 555000.000 Nudent Pawleena 5265000.0 000,000 -Wattle Hi Penna Midway Point **Draft** 000.000 5260000.0 AM-SOR-5.2024.1.1 Waterway and **Coastal Protection** Carlton River **Area Update** Carlton Dodges Ferry Seven Mile Beach 540000.000 545000.000 550000.000 555000.000 Legend LGA Boundary — Coastline Wattle Hill Forcett Coordinate System: GDA 94 MGA Zone 55 Locality **Property Boundaries** Lewisham Carlton River Base topographic data from the LIST (c) State of Tasmania Draft Waterway and Coastal Protection Area - Roads Date: 29/02/2024



#### Tasmanian Planning Scheme - Codes: Sorell Local Provisions Schedule



# Tasmanian Planning Scheme - Codes: Sorell Local Provisions Schedule 00