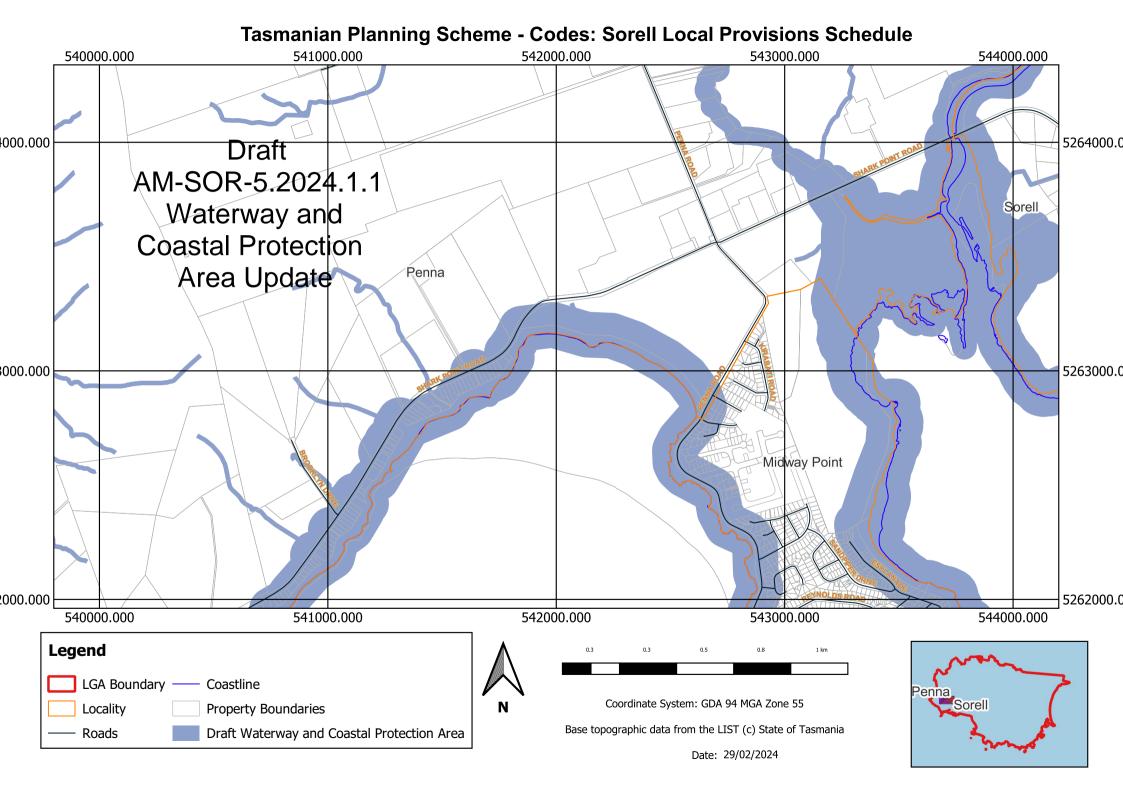

# Attachment to item number 5.2 -

WCPA 11k; and WCPA 55k











### Tasmanian Planning Scheme - Codes: Sorell Local Provisions Schedule 564000.000 565000.000 566000.000 567000.000 Kellevie 000.000 5260000.0 Copping Bream Creek 5259000.0 000.000 Draft AM-SOR-5.2024.1.1 Waterway and Coastal Protection 8000.000 5258000.0 Area Update 565000.000 567000.000 564000.000 566000.000 Legend LGA Boundary **Property Boundaries** Coordinate System: GDA 94 MGA Zone 55 Copping Locality Draft Waterway and Coastal Protection Area Base topographic data from the LIST (c) State of Tasmania Roads

Date: 29/02/2024















## Tasmanian Planning Scheme - Codes: Sorell Local Provisions Schedule 565000.000 566000.000 567000.000 568000.000 Boomer Bay 2000.000 5252000.0 Draft Dunalley AM-SOR-5.2024.1.1 Waterway and **Coastal Protection** Area Update .000.000 5251