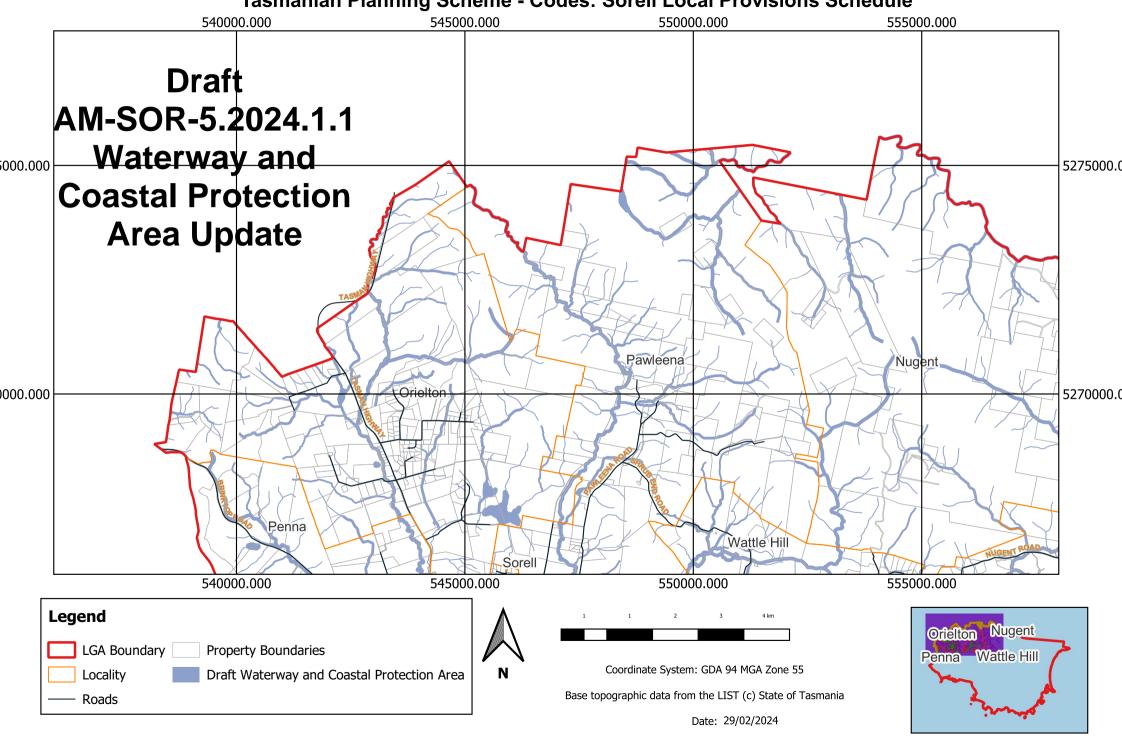

nian Planning Scheme - Codes: Sorell Local Provisions Schedule 567000.000 568000.000 569000.000 570000.000 **Draft** 000.000 5254000.0 AM-SOR-5.2024.1.1 Waterway and Coastal Protection Area Update Boomer Bay Dunalley 000.000 5253000.0 2000.000 5252000.0 568000.000 570000.000 567000.000 569000.000 Legend LGA Boundary — Coastline Coordinate System: GDA 94 MGA Zone 55



## Tasmanian Planning Scheme - Codes: Sorell Local Provisions Schedule 567000.000 568000.000 569000.000 570000.000 Marion Bay 000.000 5256000.0 Copping Draft AM-SOR-5.2024.1.1 Boomer Bay Waterway and 000.000 **Coastal Protection** Area Update Dunalley 000.000 567000.000 568000.000 570000.000 569000.000 Legend LGA Boundary — Coastline





WCPA 55k

#### **Tasmanian Planning Scheme - Codes: Sorell Local Provisions Schedule**



#### Tasmanian Planning Scheme - Codes: Sorell Local Provisions Schedule



#### Tasmanian Planning Scheme - Codes: Sorell Local Provisions Schedule 540000.000 545000.000 550000.000 555000.000 Nudent Pawleena 5265000.0 000,000 -Wattle Hi Penna Midway Point **Draft** 000.000 5260000.0 AM-SOR-5.2024.1.1 Waterway and **Coastal Protection** Carlton River **Area Update** Carlton Dodges Ferry Seven Mile Beach 540000.000 545000.000 550000.000 555000.000 Legend LGA Boundary — Coastline Wattle Hill Forcett Coordinate System: GDA 94 MGA Zone 55 Locality **Property Boundaries** Lewisham Carlton River Base topographic data from the LIST (c) State of Tasmania Draft Waterway and Coastal Protection Area - Roads Date: 29/02/2024



#### Tasmanian Planning Scheme - Codes: Sorell Local Provisions Schedule