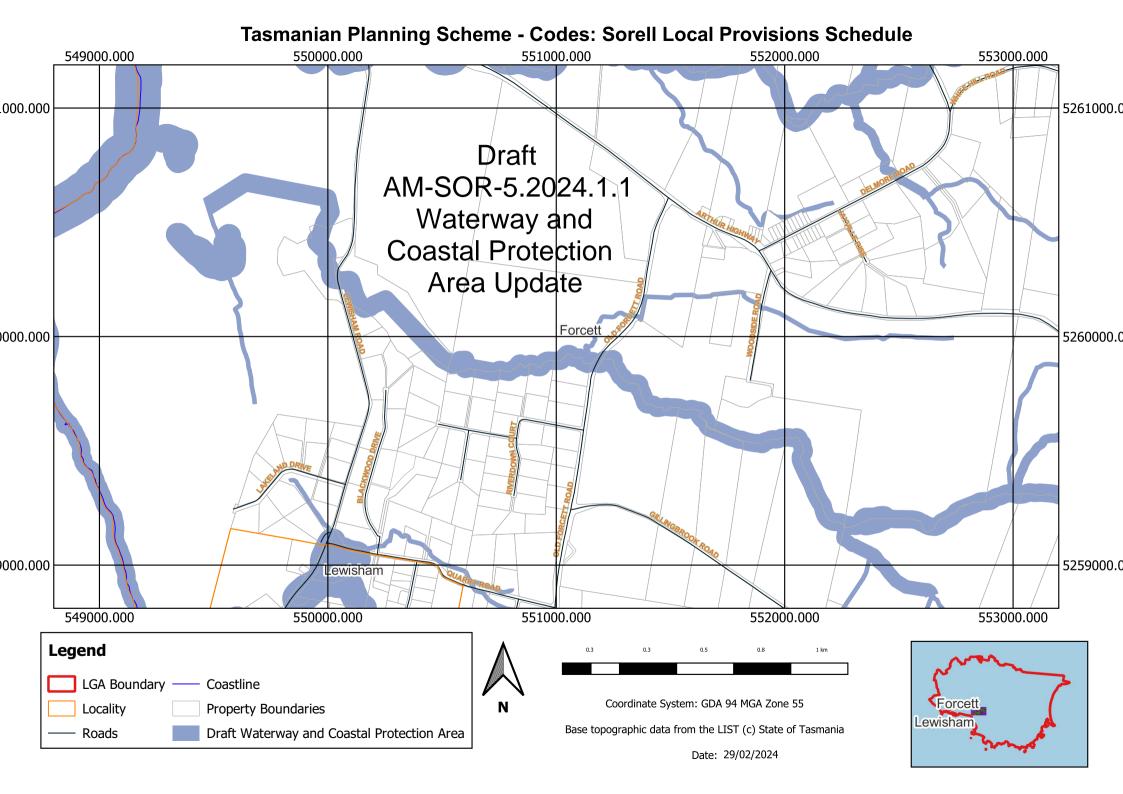

# Attachment to item number 5.2 -

WCPA 11k; and WCPA 55k











### Tasmanian Planning Scheme - Codes: Sorell Local Provisions Schedule 564000.000 565000.000 566000.000 567000.000 Kellevie 000.000 5260000.0 Copping Bream Creek 5259000.0 000.000 Draft AM-SOR-5.2024.1.1 Waterway and Coastal Protection 8000.000 5258000.0 Area Update 565000.000 567000.000 564000.000 566000.000 Legend LGA Boundary **Property Boundaries** Coordinate System: GDA 94 MGA Zone 55 Copping Locality Draft Waterway and Coastal Protection Area Base topographic data from the LIST (c) State of Tasmania Roads

Date: 29/02/2024















## Tasmanian Planning Scheme - Codes: Sorell Local Provisions Schedule 565000.000 566000.000 567000.000 568000.000 Boomer Bay 2000.000 5252000.0 Draft Dunalley AM-SOR-5.2024.1.1 Waterway and **Coastal Protection** Area Update .000.000 5251000.0