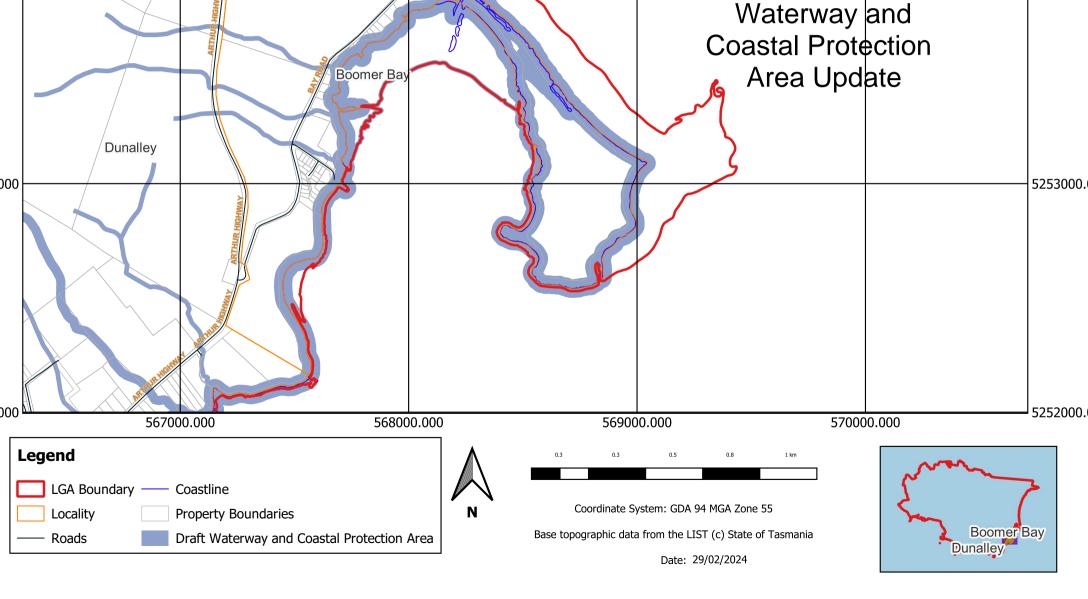

## Tasmanian Planning Scheme - Codes: Sorell Local Provisions Schedule 565000.000 566000.000 567000.000 568000.000 Boomer Bay 2000.000 5252000.0 Draft Dunalley AM-SOR-5.2024.1.1 Waterway and **Coastal Protection** Area Update .000.000 5251000.0 000.000 5250000.0 565000.000 566000.000 567000.000 568000.000 Legend LGA Boundary — Coastline Coordinate System: GDA 94 MGA Zone 55 Locality **Property Boundaries** Base topographic data from the LIST (c) State of Tasmania Draft Waterway and Coastal Protection Area Roads

Date: 29/02/2024