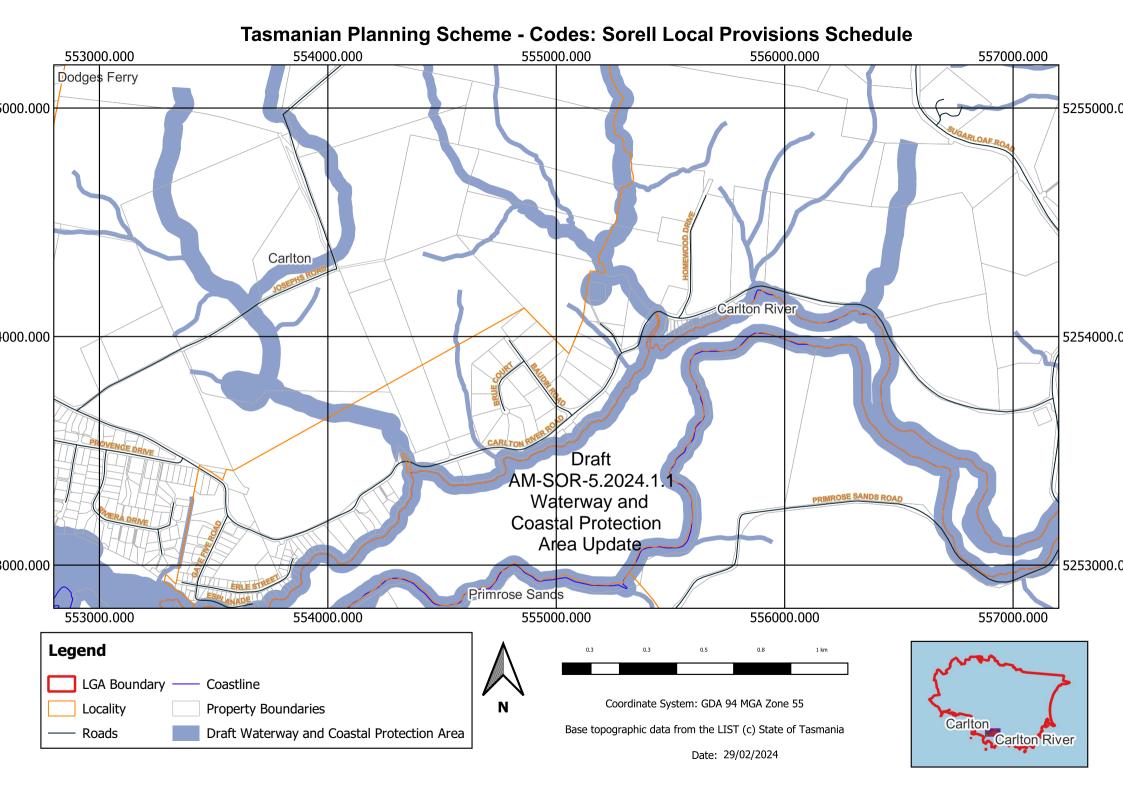

# Attachment to item number 5.2 -

WCPA 11k; and WCPA 55k











### Tasmanian Planning Scheme - Codes: Sorell Local Provisions Schedule 564000.000 565000.000 566000.000 567000.000 Kellevie 000.000 5260000.0 Copping Bream Creek 5259000.0 000.000 Draft AM-SOR-5.2024.1.1 Waterway and Coastal Protection 8000.000 5258000.0 Area Update 565000.000 567000.000 564000.000 566000.000 Legend LGA Boundary **Property Boundaries** Coordinate System: GDA 94 MGA Zone 55 Copping Locality Draft Waterway and Coastal Protection Area Base topographic data from the LIST (c) State of Tasmania Roads

Date: 29/02/2024















## Tasmanian Planning Scheme - Codes: Sorell Local Provisions Schedule 565000.000 566000.000 567000.000 568000.000 Boomer Bay 2000.000 5252000.0 Draft Dunalley AM-SOR-5.2024.1.1 Waterway and **Coastal Protection** Area Update .000.000 5251000.0 000.000 5250000.0 565000.000 566000.000 567000.000 568000.000 Legend LGA Boundary — Coastline Coordinate System: GDA 94 MGA Zone 55 Locality **Property Boundaries** Base topographic data from the LIST (c) State of Tasmania Draft Waterway and Coastal Protection Area Roads

Date: 29/02/2024

## Tasmanian Planning Scheme - Codes: Sorell Local Provisions Schedule 567000.000 568000.000 569000.000 570000.000 **Draft** 000.000 5254000.0 AM-SOR-5.2024.1.1 Waterway and Coastal Protection Area Update Boomer Bay Dunalley 000.000 5253000.0 2000.000 5252