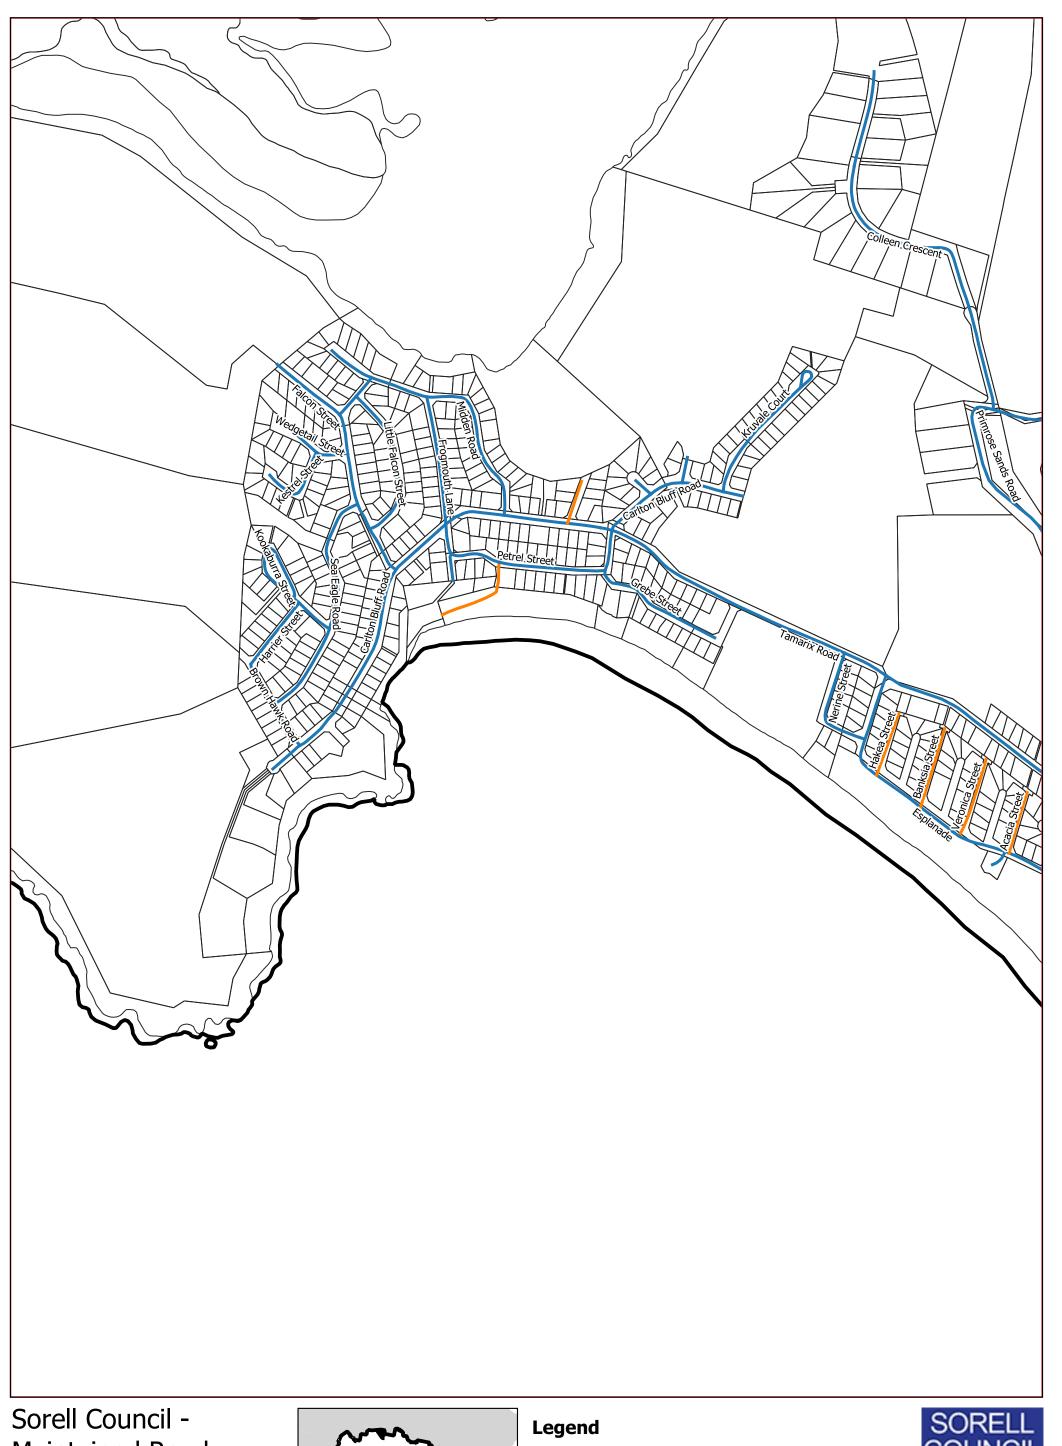

### Other

**Maintained Roads** 7 of 13 - Sorell

Dept. State Growth Council - Sealed

Council - Unsealed

Municipality Boundary

8 of 13 - Lewisham

Council - Sealed

- Council - Unsealed