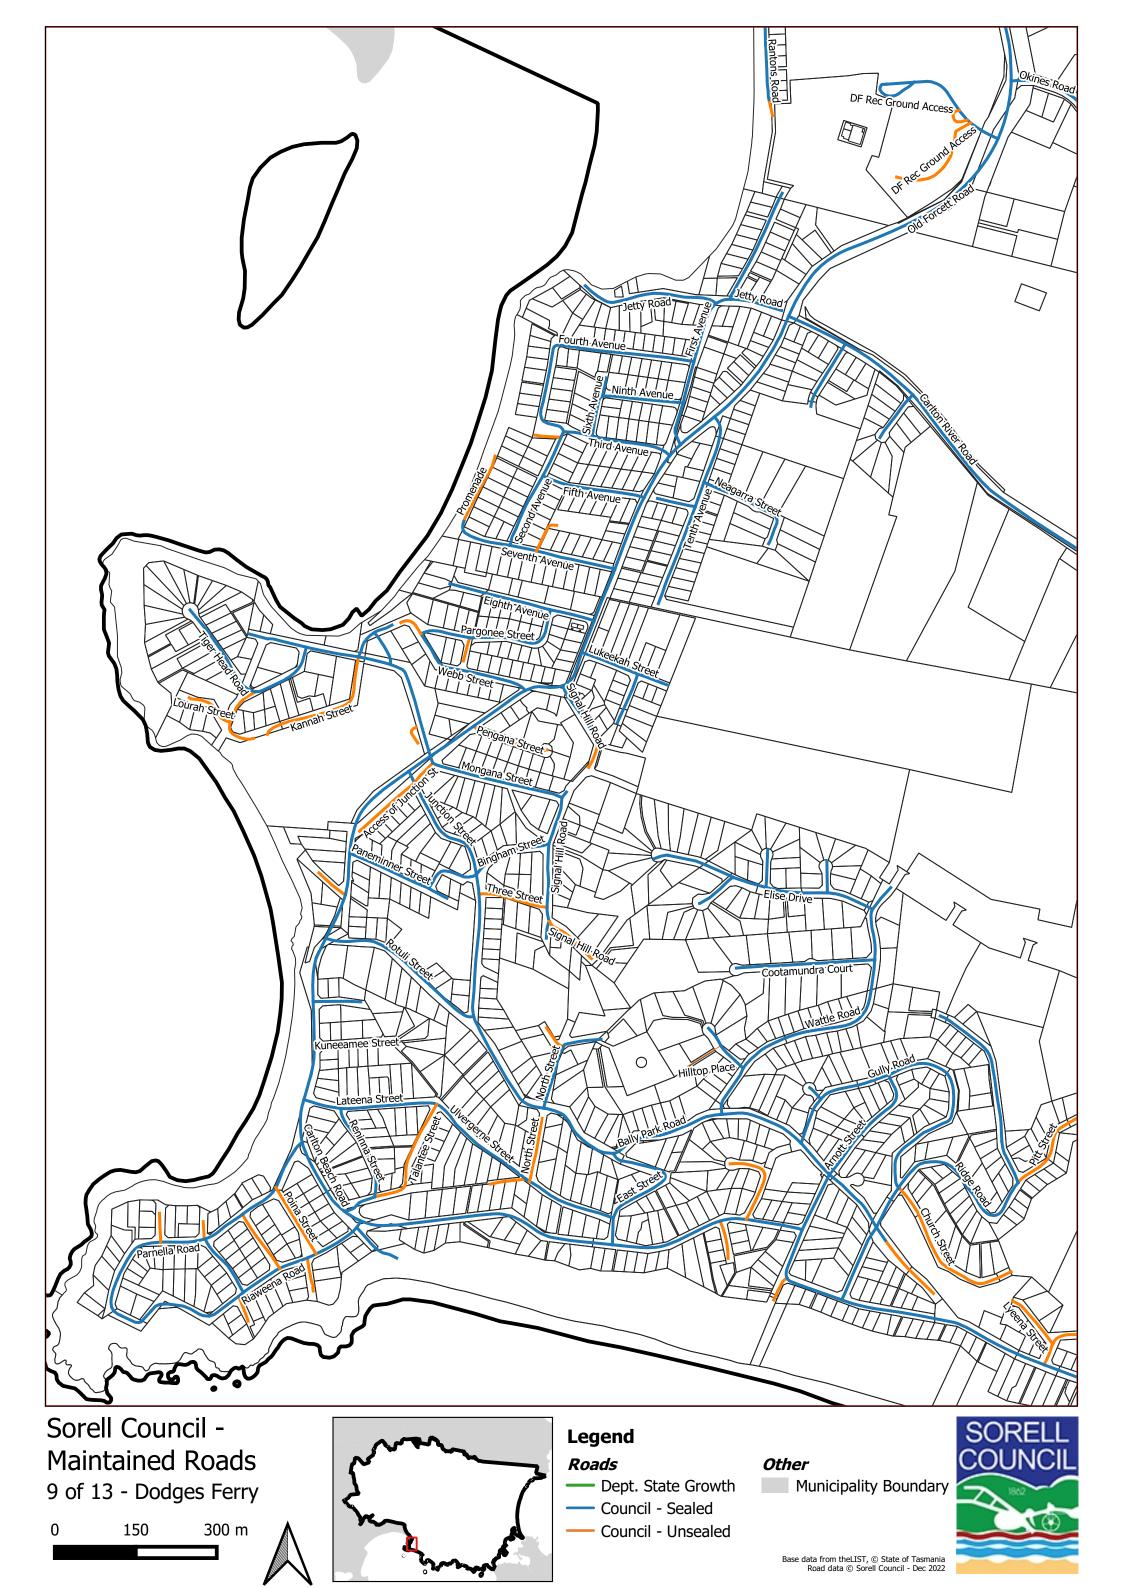

unicipality Boundary

0 2.5 5 km





**Maintained Roads** 

1 of 13

1,500 m 0 750



 Dept. State Growth - Council - Sealed

- Council - Unsealed

Municipality Boundary







1,500 m 0 750



Council - Sealed

— Council - Unsealed







4 of 13

1,500 m 750 0



### Roads

Dept. State Growth Council - Sealed

- Council - Unsealed

### Other





5 of 13

1,500 m 0 750



— Dept. State Growth Council - Sealed

Council - Unsealed

Municipality Boundary





**Maintained Roads** 6 of 13 - Midway Point

300 m 150 0



### Roads

Dept. State Growth Council - Sealed

Council - Unsealed

### Other





**Maintained Roads** 7 of 13 - Sorell





Dept. State Growth Council - Sealed

Council - Unsealed

Municipality Boundary





8 of 13 - Lewisham





Council - Sealed

- Council - Unsealed













## Roads

— Dept. State Growth Council - Sealed

Council - Unsealed

### Other









# Roads — Dept. Sta

Dept. State GrowthCouncil - Sealed

Council - Unsealed

### Other