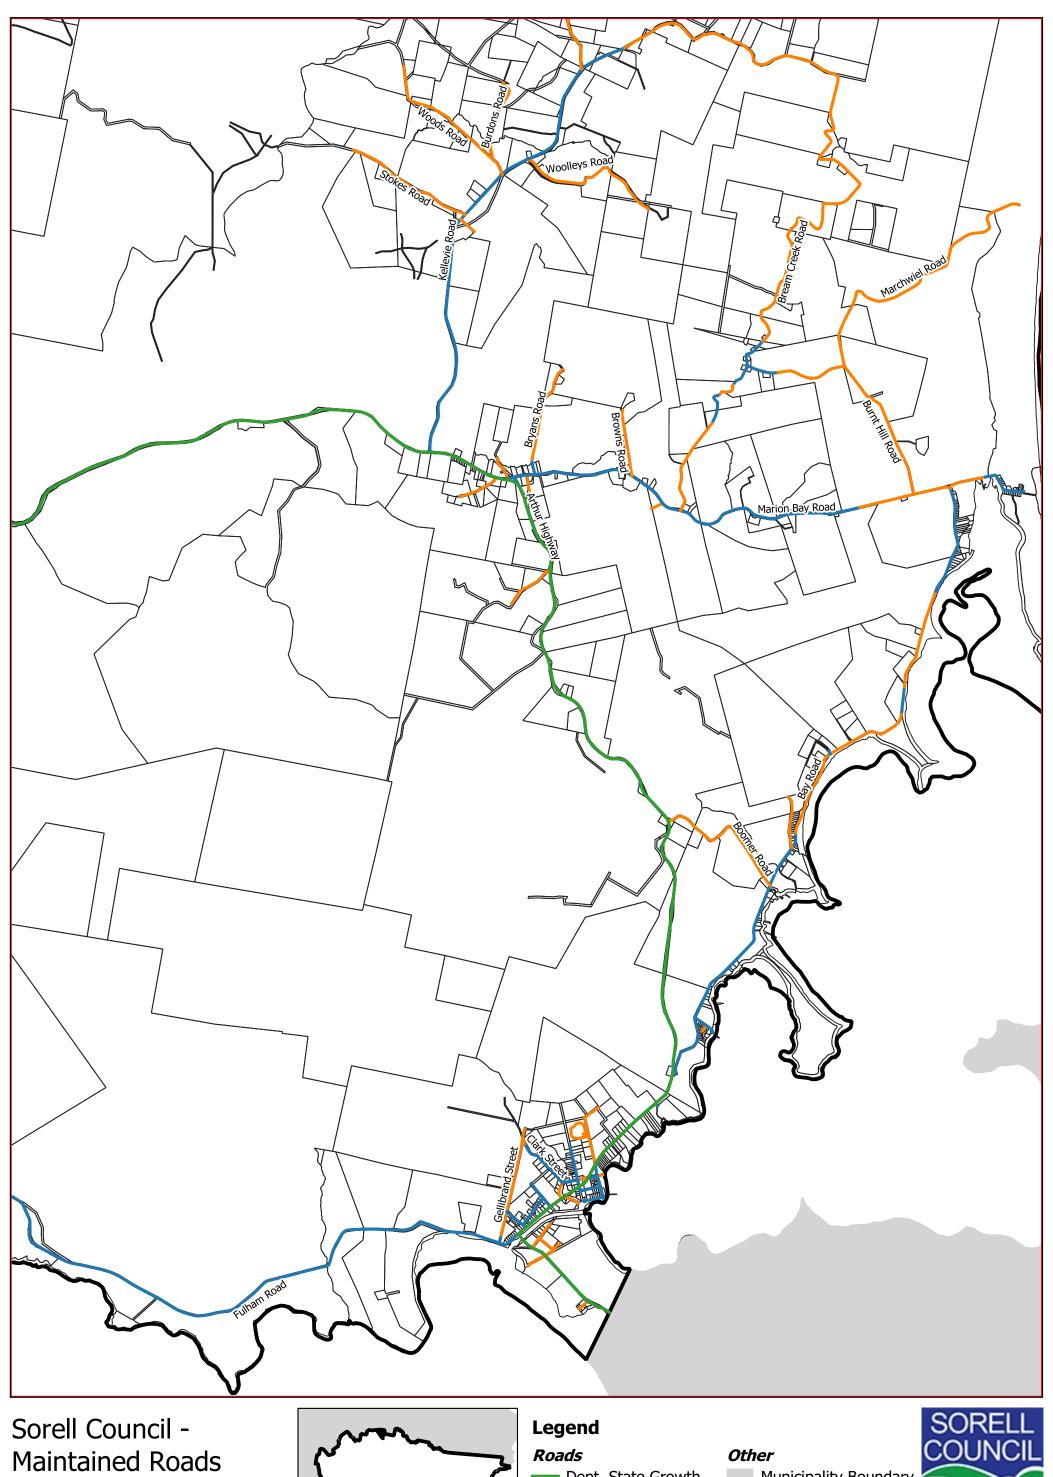

Major Roads

Municipality Boundary

0 2.5 5 km

**Maintained Roads** 

1 of 13

1,500 m 0 750

 Dept. State Growth - Council - Sealed

- Council - Unsealed

### Roads

Dept. State Growth Council - Sealed

- Council - Unsealed