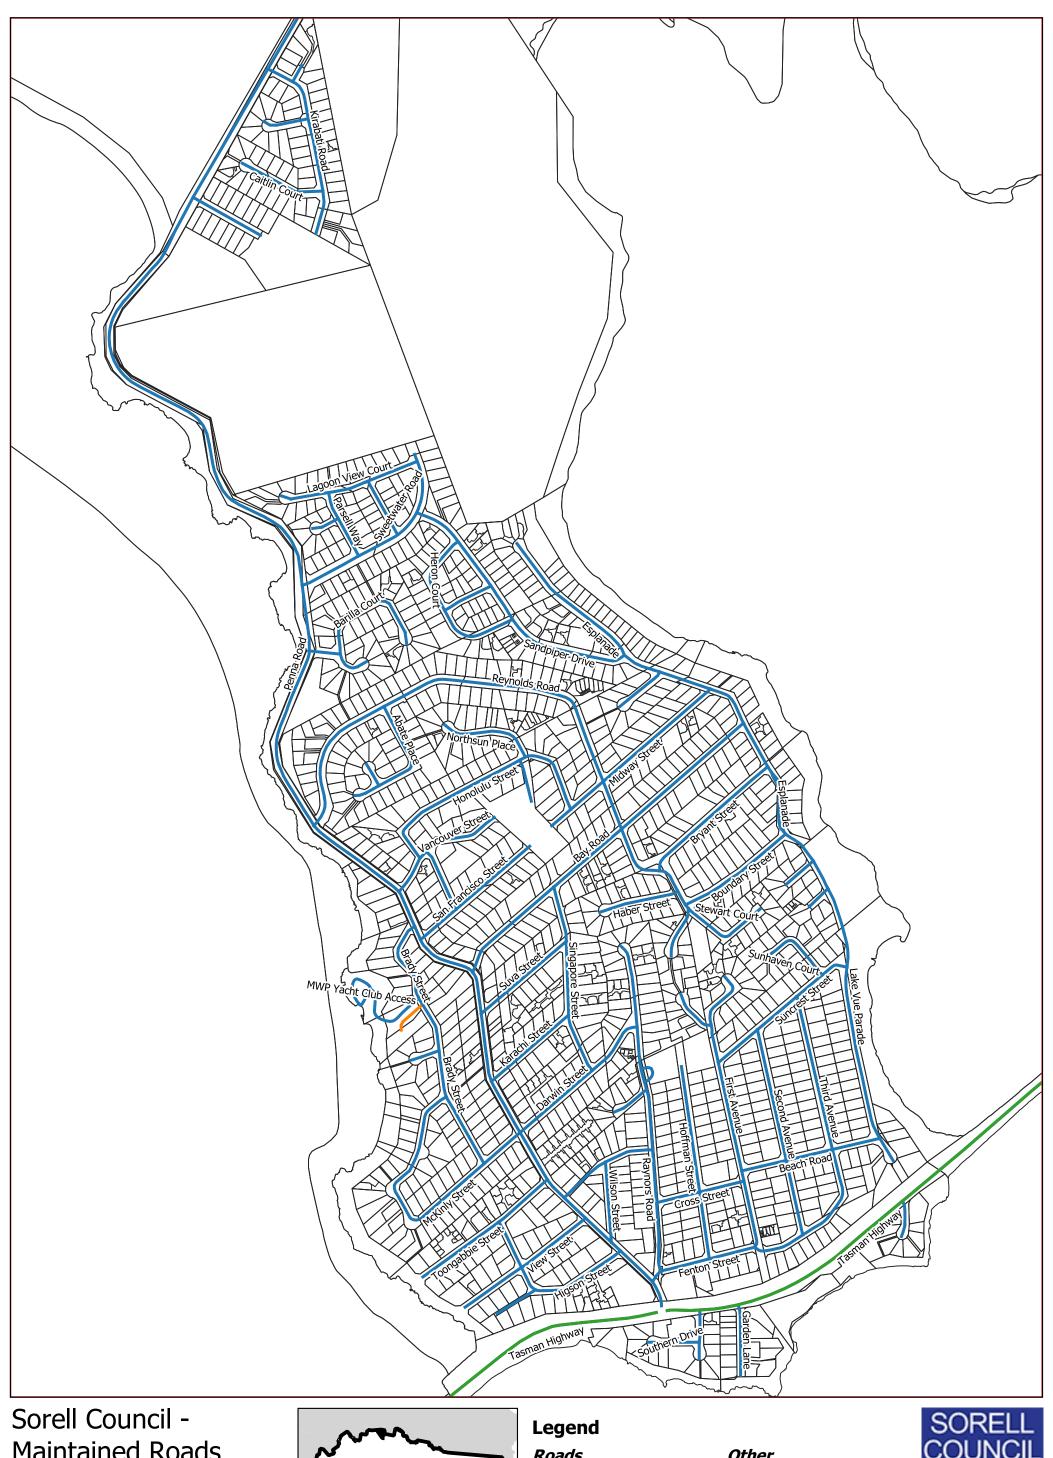

### Other

5 of 13

1,500 m 0 750

— Dept. State Growth Council - Sealed

Council - Unsealed

Municipality Boundary

**Maintained Roads** 6 of 13 - Midway Point

300 m 150 0

### Roads

Dept. State Growth Council - Sealed

Council - Unsealed