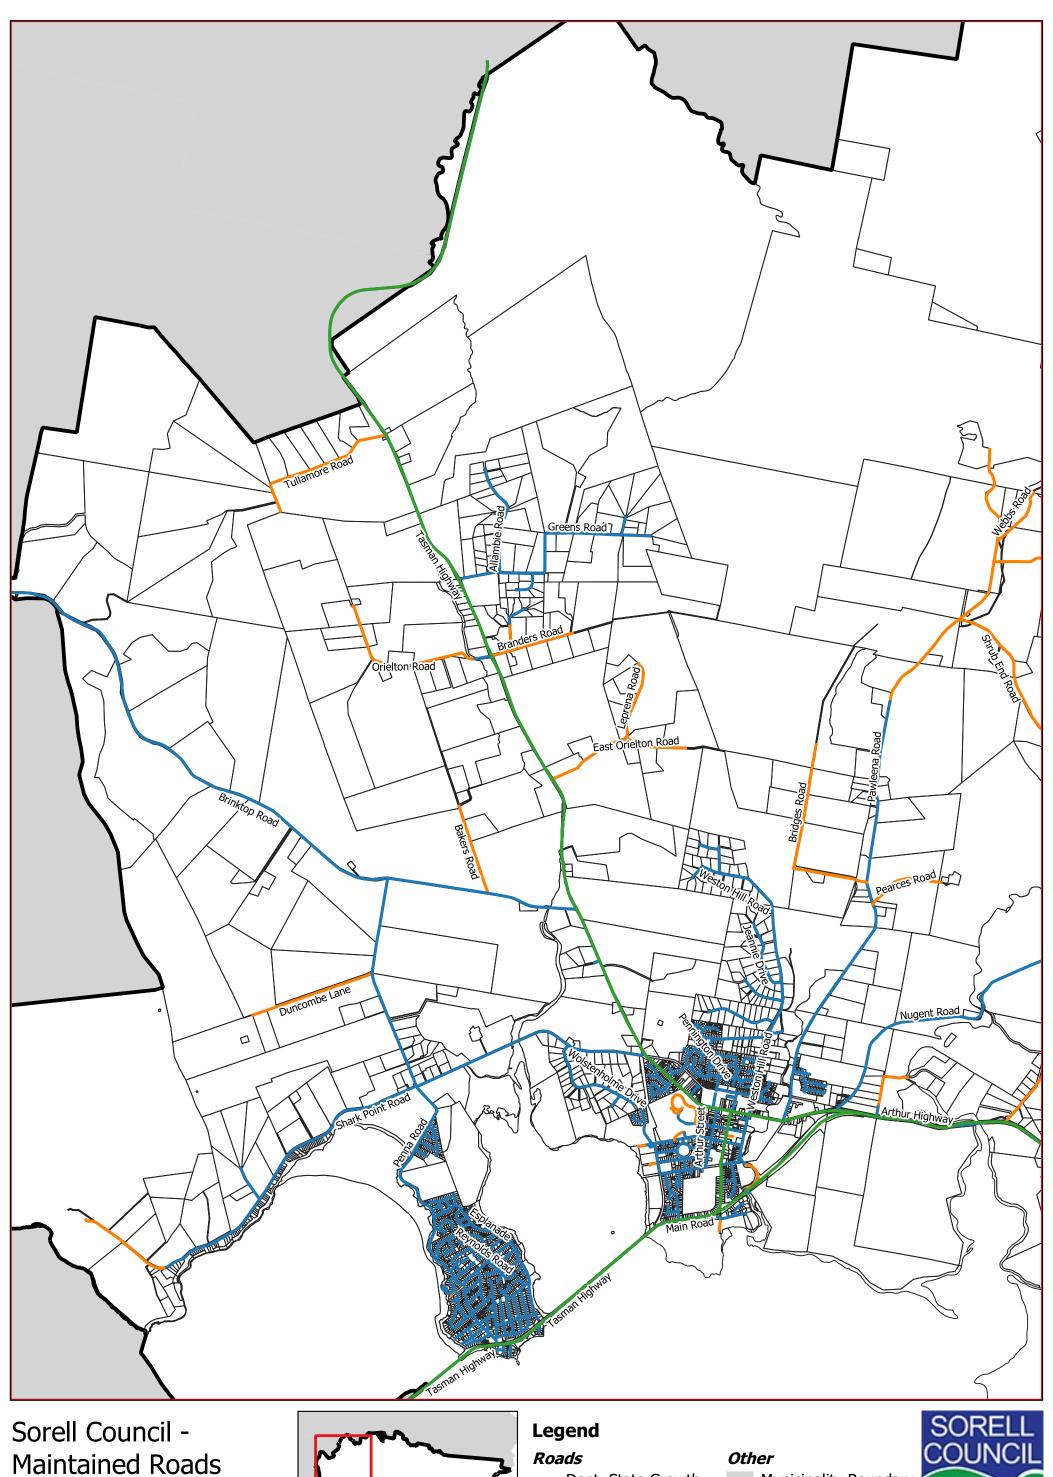

Major Roads

Municipality Boundary

0 2.5 5 km





**Maintained Roads** 

1 of 13

1,500 m 0 750



 Dept. State Growth - Council - Sealed

- Council - Unsealed

Municipality Boundary







1,500 m 0 750



Council - Sealed

— Council - Unsealed







4 of 13

1,500 m 750 0



### Roads

Dept. State Growth Council - Sealed

- Council - Unsealed

### Other





5 of 13

1,500 m 0 750



— Dept. State Growth Council - Sealed

Council - Unsealed

Municipality Boundary





**Maintained Roads** 6 of 13 - Midway Point

300 m 150 0



### Roads

Dept. State Growth Council - Sealed

Council - Unsealed

### Other





**Maintained Roads** 7 of 13 - Sorell





Dept. State Growth Council - Sealed

Council - Unsealed

Municipality Boundary





8 of 13 - Lewisham





Council - Sealed

- Council - Unsealed













## Roads

— Dept. State Gr