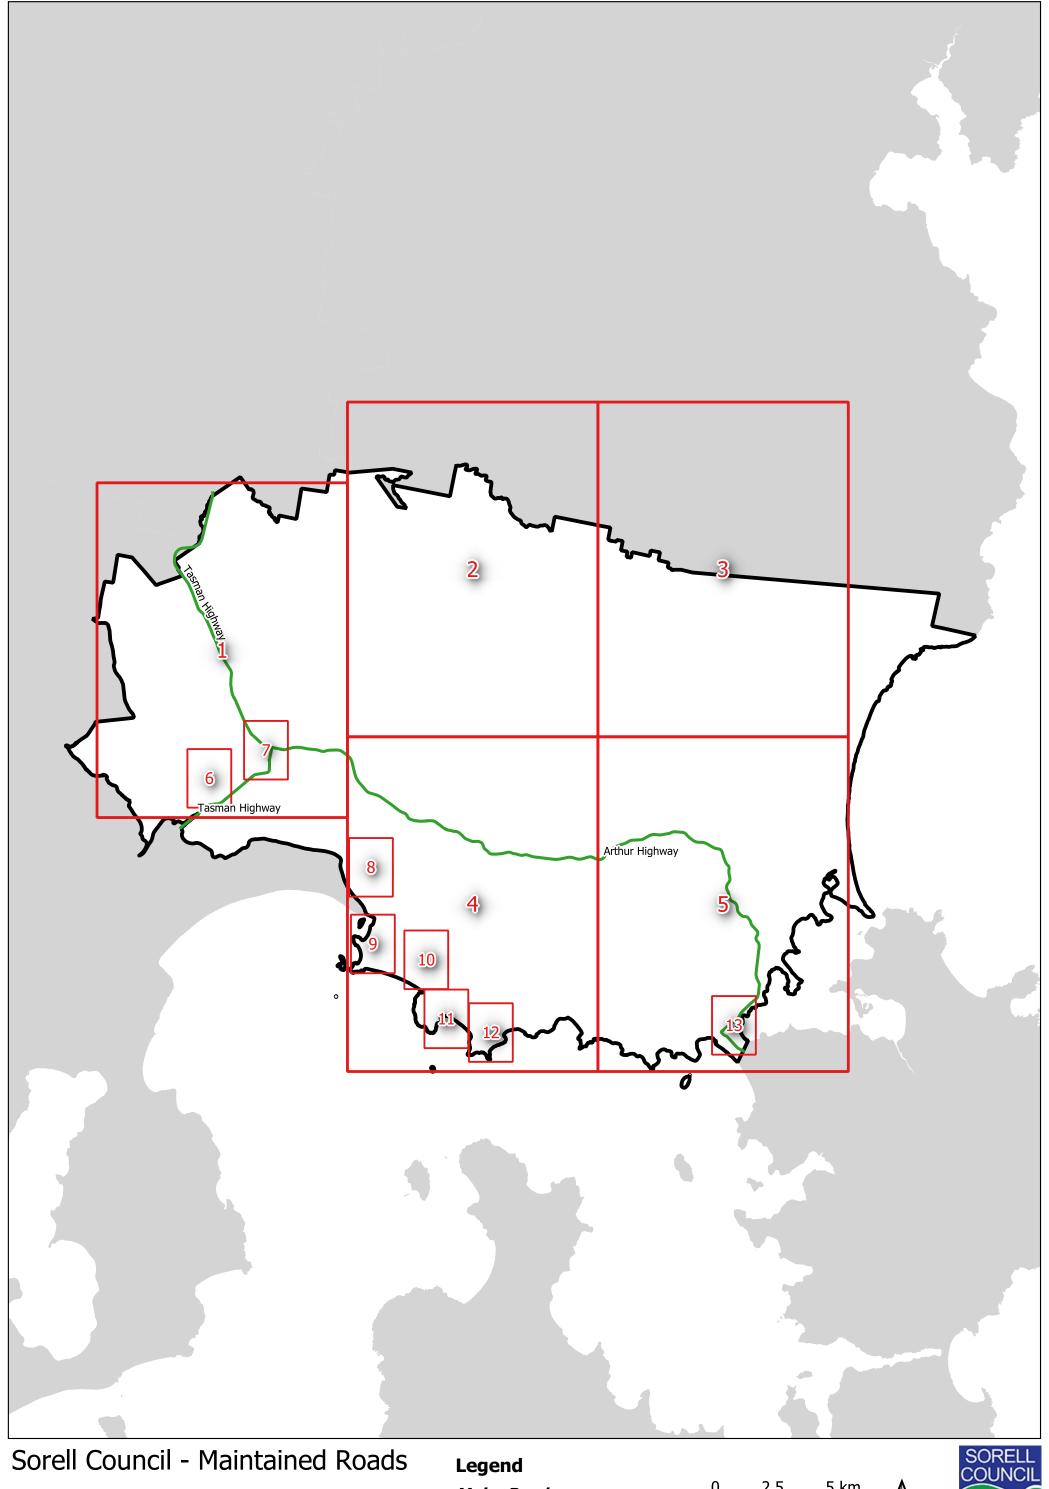

Major Roads

Municipality Boundary

0 2.5 5 km

**Maintained Roads** 

1 of 13

1,500 m 0 750

 Dept. State Growth - Council - Sealed

- Council - Unsealed