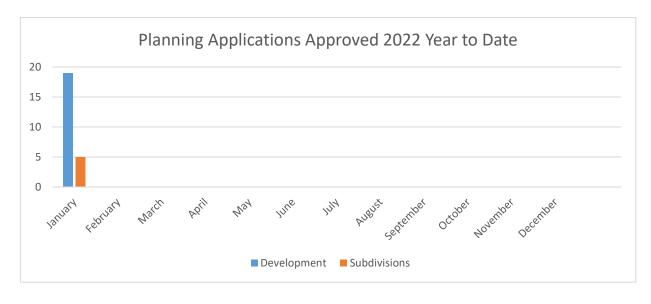

Analysis of planning permits issued year to date including January 2022 – Shayla Nowakowski

Planning Applications approved year to date including January 2022.

<u>DEVELOPMENT ASSESSMENT SPECIAL COMMITTEE</u> – Jenny Richmond on behalf of Senior Planner (John Molnar retired on 7<sup>th</sup> January 2022)