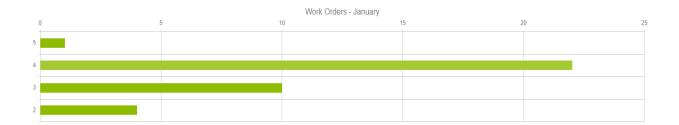

#### Road Maintenance and Repairs

| Priority 1 | Urgent - 1 Day           |
|------------|--------------------------|
| Priority 2 | Important- 6 Weeks       |
| Priority 3 | Required - 16 Weeks      |
| Priority 4 | Maintenance - 26 Weeks   |
| Priority 5 | Monitor - 52 Weeks White |
|            | Hill Road (Road)         |

#### **Unsealed Road Crew**

- 37 Work Orders Complete for January. 4 at Priority 2, 10 at Priority 3, 22 at Priority 4, and 1 at Priority 5.
- Maintenance Grading on Plenar Street, McGinness Road, Kellevie Road, River Street, Marshton Lane, White Hill Road, and Tuscany Court.
- Potholing on Reardons Road, Allanby Street, Prebbles Road, Junction Street,
   Ocean Grove, Eularminner Street, Poina Street, Inala Road, Stokes Road,
   Woolleys Road.
- Drains/Culverts on Wiggins Road, Jacobsons Road, White Hill Road.

#### **Sealed Road Crew**

- 18 Work Orders Complete for January. 1 at Priority 2, 2 at Priority 3, 9 at Priority 4, and 6 at Priority 5.
- Drains/Culverts along Bay Road.
- Repair major footpath defect in Bryant Street footpath.