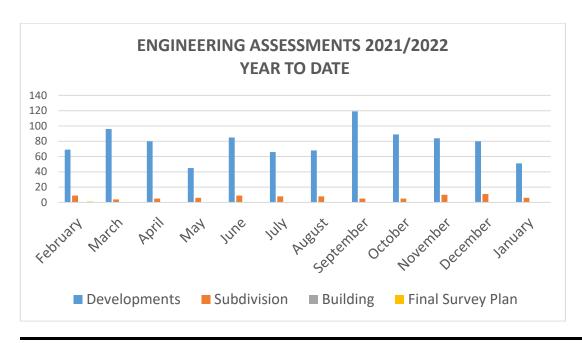

#### **DEVELOPMENT ENGINEERING – Denis Wall**

Development Engineering has examined **51** applications (Developments & Subdivisions) for the **December** period, which required engineering input as follows: