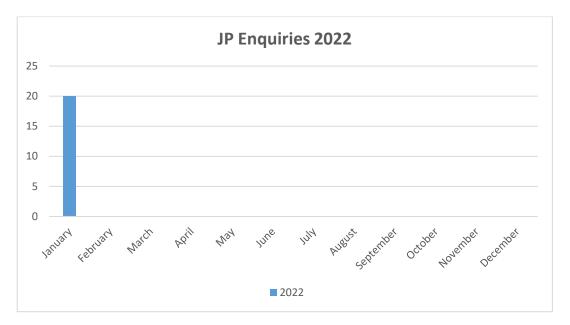

### Justice of the Peace Enquiries

We received 1 completed customer service surveys for the month of January.