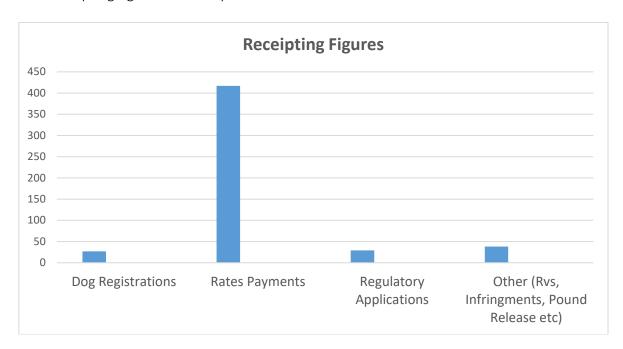

#### Receipting figures – January

Phone Call Reporting – January 2022

| Enquiry    | Number of Answered Calls | Average Speed of Answer | Percentage of Calls Answered |
|------------|--------------------------|-------------------------|------------------------------|
| Building   | 115                      | 31 seconds              | 85.8%                        |
| Enquiries  | 351                      | 14 seconds              | 90.7%                        |
| Payments   | 55                       | 14 seconds              | 84.6%                        |
| Planning   | 129                      | 20 seconds              | 83.2%                        |
| Plumbing   | 71                       | 14 seconds              | 93.4%                        |
| Rates      | 138                      | 15 seconds              | 92.6%                        |
| Waste/Bins | 476                      | 15 seconds              | 94.1%                        |

#### 337 Certificates

Council processed 34 - 337 Certificates in January 2022, which relate to the sale of properties as detailed in the graph below.