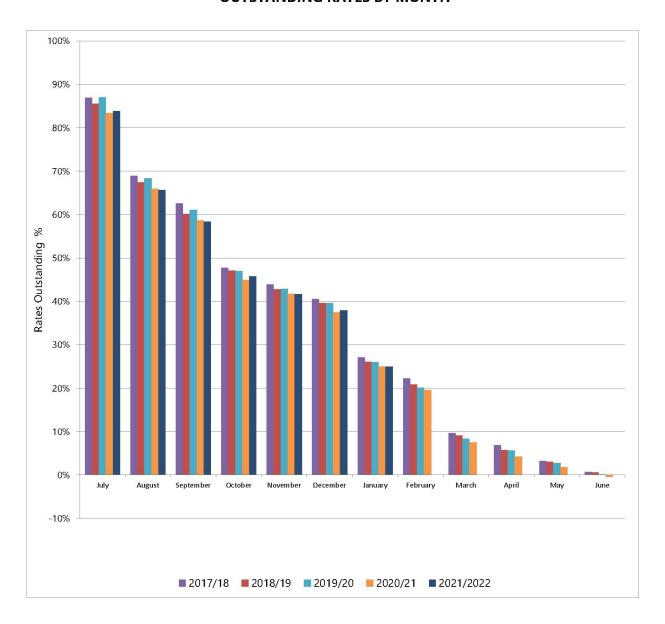

| 0.10%            |  |  |  |
| Various Petty Cash and Floats | In house                                            |              |                  | \$ | 1,712      | N/A              |  |  |  |
| Various Halls Bank Balances   |                                                     |              |                  | \$ | 71,357     | N/A              |  |  |  |
| Total Funds Available         |                                                     |              |                  | \$ | 15,466,956 |                  |  |  |  |

The above investments have been made in accordance with Sorell Council's Investment Policy (Resolution Number 84/2019).

### SORELL COUNCIL TOTAL CASH AVAILABLE





### SORELL COUNCIL OUTSTANDING RATES BY MONTH



### SORELL COUNCIL OUTSTANDING RATES BY MONTH



#### **GRANT VARIANCE ANALYSIS - 31 January 2022**

| Grant Details                                                                                                                        | В     | udget    | Actual |           | ٧   | ariance   | Comments                                                                                                                                                                                                                                   |
|--------------------------------------------------------------------------------------------------------------------------------------|-------|----------|--------|-----------|-----|-----------|------------------------------------------------------------------------------------------------------------------------