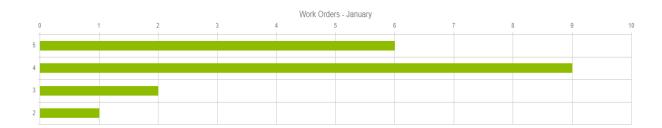

CRM's will now be reported on Roads, Land Improvements, Stormwater and Facility with the intention of next month's report demonstrating a figure of received CRM's against completed CRM's.

Land Improvements have received 39 Fire Abatement tasks for Council owned land in the January, 80% have now been completed.

| Customer Requests by Category Sealed/Unsealed Roads |        |        |        |        |
|-----------------------------------------------------|--------|--------|--------|--------|
|                                                     | Oct-21 | Nov-21 | Dec-21 | Jan 22 |
| Roads\Abandoned Vehicles                            |        |        |        |        |
| Roads\Bollards                                      |        |        |        | 1      |
| Roads\Footpath Maintenance                          | 1      | 3      |        | 1      |
| Roads\General Road Enquiry                          | 2      | 2      | 2      | 3      |
| Roads\Guideposts                                    | 1      | 1      | 2      |        |
| Roads\Guardrails                                    |        |        |        |        |
| Roads\Line marking                                  | 1      |        |        |        |
| Roads\Other Road Signage                            | 2      |        | 2      | 4      |
| Roads\Pedestrian Crossing                           | 1      |        |        | 1      |
| Roads\Road Defects incl. Potholes                   | 11     | 20     | 12     | 1      |
| Roads\Road Grading                                  | 1      | 2      |        |        |
| Roads\Street Name Signage                           | 1      | 1      | 1      | 1      |
| Roads\Street Lighting                               |        | 1      |        |        |
| Total                                               | 21     | 30     | 19     | 12     |

| Customer Requests by Category Land Improvement |        |        |        |        |
|------------------------------------------------|--------|--------|--------|--------|
|                                                | Oct-21 | Nov-21 | Dec-21 | Jan 22 |
| Parks and Reserves\Council Land & Reserves     | 3      |        |        |        |
| Maintenance                                    |        | 12     | 4      | 6      |
| Parks and Reserves\General Litter & Bins       |        | 1      |        |        |
| Parks and Reserves\Mowing Public Places        | 8      | 6      | 3      | 7      |
| Parks and Reserves\Playground & Park           | 2      | 1      | 2      | 5      |
| Maintenance                                    |        |        |        |        |

| Parks and Reserves\Tree Request, Removal and Roadside Maintenance (Rural)          | 2  | 3  | 1  | 4  |
|------------------------------------------------------------------------------------|----|----|----|----|
| Parks and Reserves\Tree Request, Removal and Roadside Maintenance (Urban Pink Map) | 10 | 12 | 9  | 11 |
| Parks and Reserves\Walkway and Beach Access                                        |    | 4  | 6  | 5  |
| Parks and Reserves\Weed Managing & Spraying                                        | 2  | 1  | 2  | 1  |
| Total                                                                              | 27 | 40 | 27 | 39 |

| Customer Requests by Category Stormwater |        |        |        |        |
|------------------------------------------|--------|--------|--------|--------|
|                                          | Oct-21 | Nov-21 | Dec-21 | Jan 22 |
| Stormwater\Blocked Drains                | 2      | 10     | 2      | 2      |
| Stormwater\Flooding (Road Drainage)      | 6      | 17     | 9      | 2      |
| Total                                    | 8      | 27     | 11     | 4      |

| Customer Requests by Category<br>Facilities |        |        |        |        |
|---------------------------------------------|--------|--------|--------|--------|
|                                             | Oct-21 | Nov-21 | Dec-21 | Jan 22 |
| Facilities\Facility Maintenance Request     | 2      | 4      | 1      | 6      |
| Total                                       | 2      | 4      | 1      | 6      |