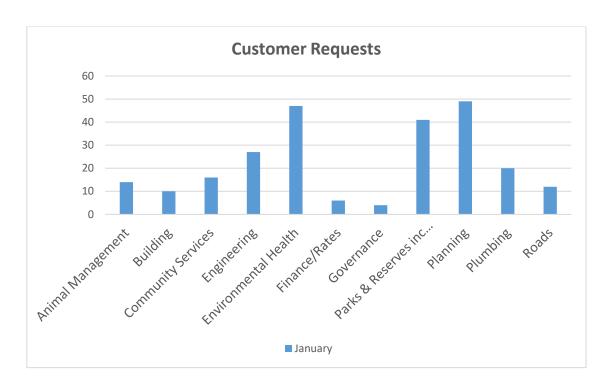

Presented Calls by month for 2022

Total Presented Calls for 2022

**Customer Requests** 

CRMs created for the month of January