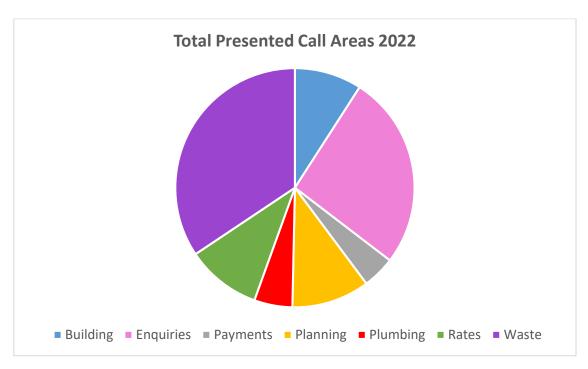

#### Receipting figures – January

Phone Call Reporting – January 2022

| Enquiry    | Number of Answered Calls | Average Speed of Answer | Percentage of Calls Answered |
|------------|--------------------------|-------------------------|------------------------------|
| Building   | 115                      | 31 seconds              | 85.8%                        |
| Enquiries  | 351                      | 14 seconds              | 90.7%                        |
| Payments   | 55                       | 14 seconds              | 84.6%                        |
| Planning   | 129                      | 20 seconds              | 83.2%                        |
| Plumbing   | 71                       | 14 seconds              | 93.4%                        |
| Rates      | 138                      | 15 seconds              | 92.6%                        |
| Waste/Bins | 476                      | 15 seconds              | 94.1%                        |

89.2% of calls are being answered within 17.5 seconds. Time includes welcome message and option menu for customers.

\*\*Planning & Building calls will show a longer answer time as they are the last options for customers to choose when calling in via the phone system.

Presented Calls by month for 2022

Total Presented Calls for 2022

**Customer Requests** 

CRMs created for the month of January