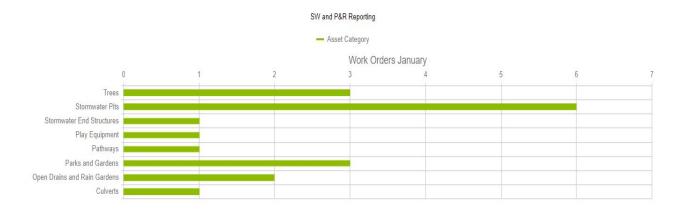

CRM's will now be reported on Roads, Land Improvements, Stormwater and Facility with the intention of next month's report demonstrating a figure of received CRM's against completed CRM's.

Land Improvements have received 39 Fire Abatement tasks for Council owned land in the January, 80% have now been completed.

| Customer Requests by Category Stormwater |        |        |        |        |
|------------------------------------------|--------|--------|--------|--------|
|                                          | Oct-21 | Nov-21 | Dec-21 | Jan 22 |
| Stormwater\Blocked Drains                | 2      | 10     | 2      | 2      |
| Stormwater\Flooding (Road Drainage)      | 6      | 17     | 9      | 2      |
| Total                                    | 8      | 27     | 11     | 4      |