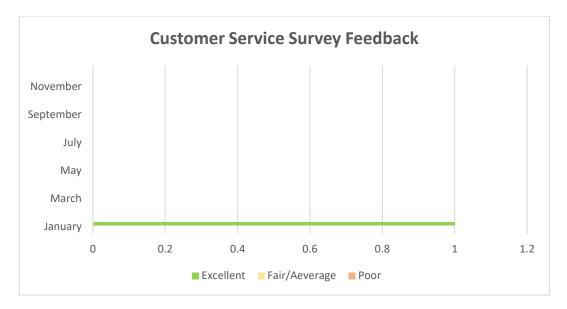

### Justice of the Peace Enquiries

We received 1 completed customer service surveys for the month of January.