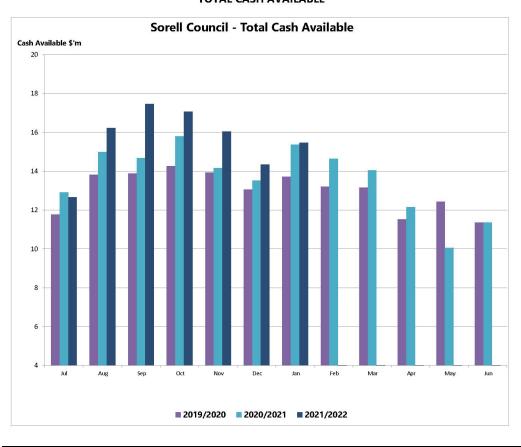

4 Hour Call                                        |              |                  | \$ | 37,942     | 0.10%            |  |  |  |
| Various Petty Cash and Floats | In house                                            |              |                  | \$ | 1,712      | N/A              |  |  |  |
| Various Halls Bank Balances   |                                                     |              |                  | \$ | 71,357     | N/A              |  |  |  |
| Total Funds Available         |                                                     |              |                  | \$ | 15,466,956 |                  |  |  |  |

The above investments have been made in accordance with Sorell Council's Investment Policy (Resolution Number 84/2019).

### SORELL COUNCIL TOTAL CASH AVAILABLE





### SORELL COUNCIL OUTSTANDING RATES BY MONTH



### SORELL COUNCIL OUTSTANDING RATES BY MONTH



#### **GRANT VARIANCE ANALYSIS - 31 January 2022**

| Grant Details                                                                                                                        | В     | udget    | Actual |           | ٧   | ariance   | Comments                                                                                                                                                                                                                                   |
|--------------------------------------------------------------------------------------------------------------------------------------|-------|----------|--------|-----------|-----|-----------|--------------------