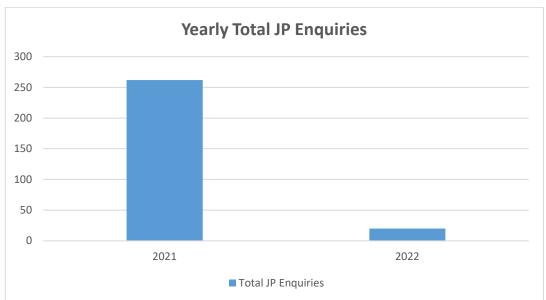

### Justice of the Peace Enquiries

We received 1 completed customer service surveys for the month of January.