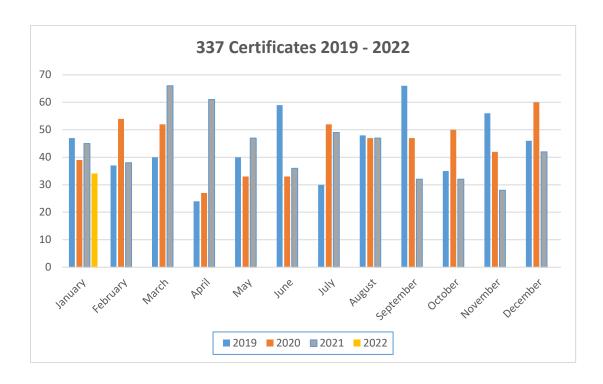

#### 337 Certificates

Council processed 34 - 337 Certificates in January 2022, which relate to the sale of properties as detailed in the graph below.