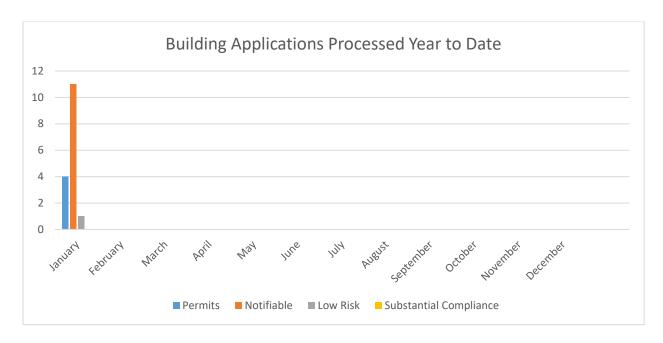

#### PLUMBING - Simon Butler

Analysis of applications approved year to date including January 2022. These include (Permit/Notifiable/Low Risk)

Details of applications that were processed in January 2022 (details below). These include:

- 9 Permits
- 5 Notifiable
- 2 Low Risk

In January 48 plumbing inspections were conducted for new and existing plumbing works. These works are current Plumbing Permits/Certificate of Likely Compliance and also a number of expired Permits.