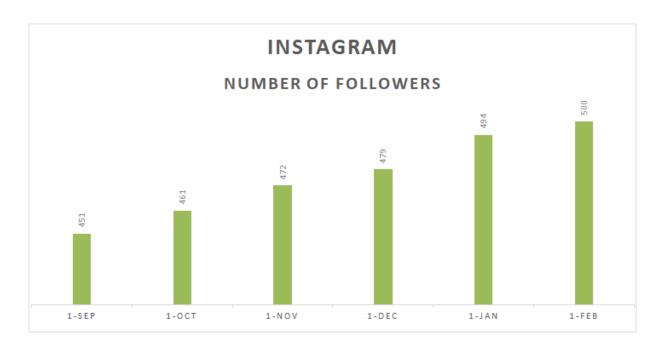

#### General

- Sorell Times Regular monthly advert and article re Australia Day Award recipients.
- Council Works Update Monthly update compiled re current and soon to be commenced Council works and published on our website, Facebook and Instagram pages.
- Website Updated with news and documents including Council Works Updates and Australia Day Awards.
- Australia Day Awards Presentations held. Information and photos sent to Sorell Times, posted on Facebook, Intagram and our website.
- Brochures all public brochures currently being updated for printing.
- Waste Education Facebook posts ongoing and planning for a recycling display is ongoing.
- Social Media Policy This policy is currently being updated.

#### Social Media

| FACEBOOK 6 January - 2 February                                                                                |            |       |          |         |        |
|----------------------------------------------------------------------------------------------------------------|------------|-------|----------|---------|--------|
| Post                                                                                                           | Post Date  | Reach | Reaction | Comment | Shares |
| Today is #WorldWetlandsDay!                                                                                    | 1/02/2022  | 456   | 9        | 0       | 2      |
| Federal funding opportunity in the Carbon + Biodiversity Pilot under Emission                                  |            |       |          |         |        |
| Reduction Fund (ERF)                                                                                           | 31/01/2022 | 1254  | 9        | 1       | 4      |
| Council Works Update                                                                                           | 31/01/2022 | 2884  | 19       | 12      | 8      |
| Australia Day Awards Recipients                                                                                | 26/01/2022 | 4349  | 276      | 66      | 10     |
| Bryant Street Road Resealing                                                                                   | 24/01/2022 | 2570  | 9        | 17      | 3      |
| Shark Point Road reconstruction works                                                                          | 18/01/2022 | 1196  | 9        | 0       | 4      |
| COVID-19 - What to do if you're a close contact                                                                | 16/01/2022 | 1107  | 4        | 0       | 2      |
| Important information about upcoming traffic changes to <b>the</b> Midway Point and Hobart Airport road works. | 13/01/2022 | 2363  | 8        | 8       | 11     |
| COVID-19 - What to do if you get a positive<br>Covid test                                                      | 13/01/2022 | 811   | 2        | 0       | 0      |
| Cancellation of Australia Day Awards Presentation Event                                                        | 13/01/2022 | 1074  | 6        | 2       | 2      |
| Waste Wednesday - Disposal of face masks                                                                       | 11/01/2022 | 3488  | 44       | 12      | 19     |
| Bookings are now open for children aged 5 to 11 to get the COVID-19 vaccine.                                   | 10/01/2022 | 1187  | 7        | 0       | 4      |
| White Hill Road Resheeting Works                                                                               | 10/01/2022 | 854   | 6        | 0       | 1      |