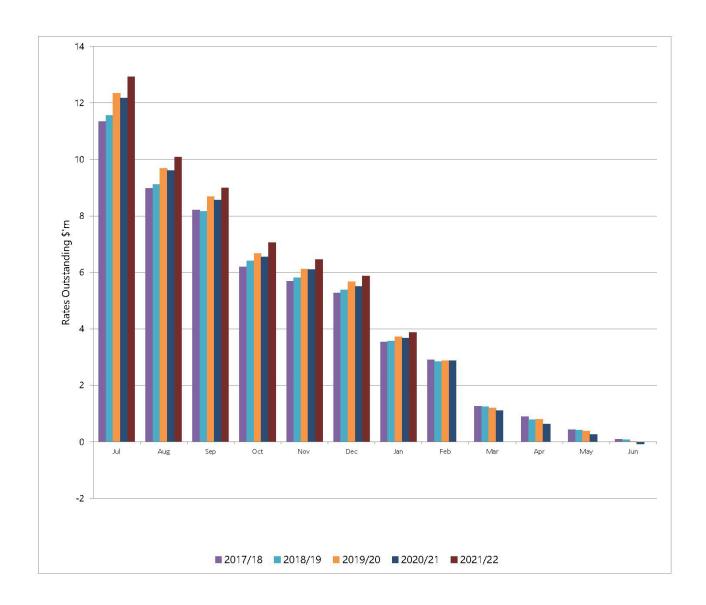

|              |                  | \$ | 37,942     | 0.10%            |  |  |  |
| Various Petty Cash and Floats | In house                                            |              |                  | \$ | 1,712      | N/A              |  |  |  |
| Various Halls Bank Balances   |                                                     |              |                  | \$ | 71,357     | N/A              |  |  |  |
| Total Funds Available         |                                                     |              |                  | \$ | 15,466,956 |                  |  |  |  |

The above investments have been made in accordance with Sorell Council's Investment Policy (Resolution Number 84/2019).

### SORELL COUNCIL TOTAL CASH AVAILABLE





### SORELL COUNCIL OUTSTANDING RATES BY MONTH



### SORELL COUNCIL OUTSTANDING RATES BY MONTH



#### **GRANT VARIANCE ANALYSIS - 31 January 2022**

| Grant Details                                                                                                                        | В     | udget    | Actual |           | ٧   | ariance   | Comments                                                                                                                                                                                                                                   |
|--------------------------------------------------------------------------------------------------------------------------------------|-------|----------|--------|-----------|-----|-----------|-----------------------------------------------------------------------