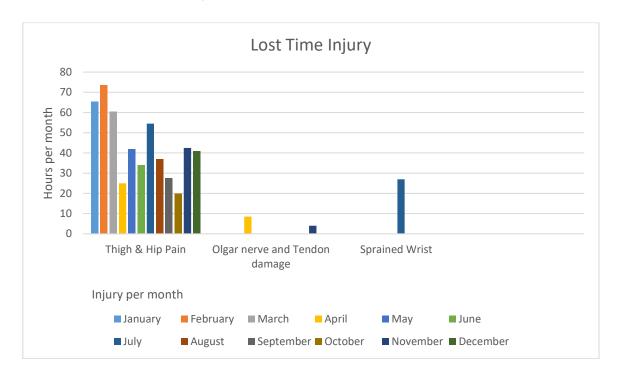

#### Receipting figures – January

Phone Call Reporting – January 2022

| Enquiry    | Number of Answered Calls | Average Speed of Answer | Percentage of Calls Answered |
|------------|--------------------------|-------------------------|------------------------------|
| Building   | 115                      | 31 seconds              | 85.8%                        |
| Enquiries  | 351                      | 14 seconds              | 90.7%                        |
| Payments   | 55                       | 14 seconds              | 84.6%                        |
| Planning   | 129                      | 20 seconds              | 83.2%                        |
| Plumbing   | 71                       | 14 seconds              | 93.4%                        |
| Rates      | 138                      | 15 seconds              | 92.6%                        |
| Waste/Bins | 476                      | 15 seconds              | 94.1%                        |

89.2% of calls are being answered within 17.5 seconds. Time includes welcome message and option menu for customers.

\*\*Planning & Building calls will show a longer answer time as they are the last options for customers to choose when calling in via the phone system.