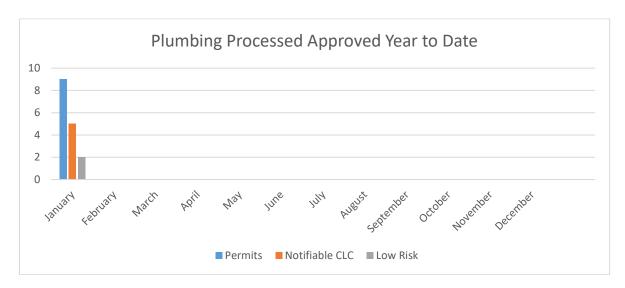

- 9 Permits
- 5 Notifiable
- 2 Low Risk

In January 48 plumbing inspections were conducted for new and existing plumbing works. These works are current Plumbing Permits/Certificate of Likely Compliance and also a number of expired Permits.