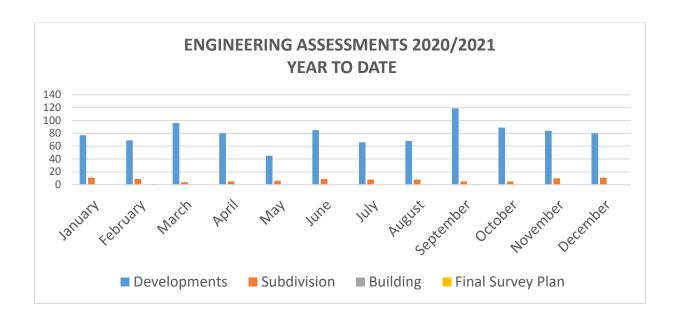

#### **DEVELOPMENT ENGINEERING – Denis Wall**

Development Engineering has examined 80 applications (Developments & Subdivisions) for the December period, which required engineering input as follows:

#### Development Engineering Compliance – Denis Wall

Capital works and development is largely unchanged in status from the previous month. Adam Butler has now started as Project Engineer — Transport & Stormwater, he will now be leading the Capital projects below.