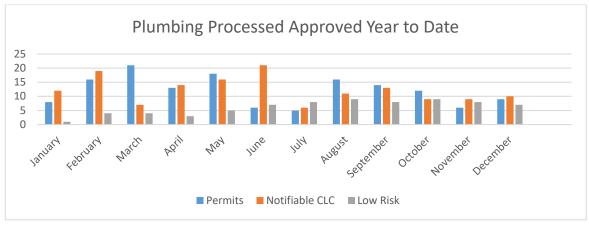

#### PLUMBING – Simon Butler

Analysis of applications approved year to date including December 2021. These include (Permit/Notifiable/Low Risk).

Details of applications that were processed in December 2021 (details below). These include:

- 9 Permits
- 10 Notifiable
- 7 Low Risk

In December 81 plumbing inspections were conducted for new and existing plumbing works. These works are current Plumbing Permits/Certificate of Likely Compliance and also a number of expired Permits.