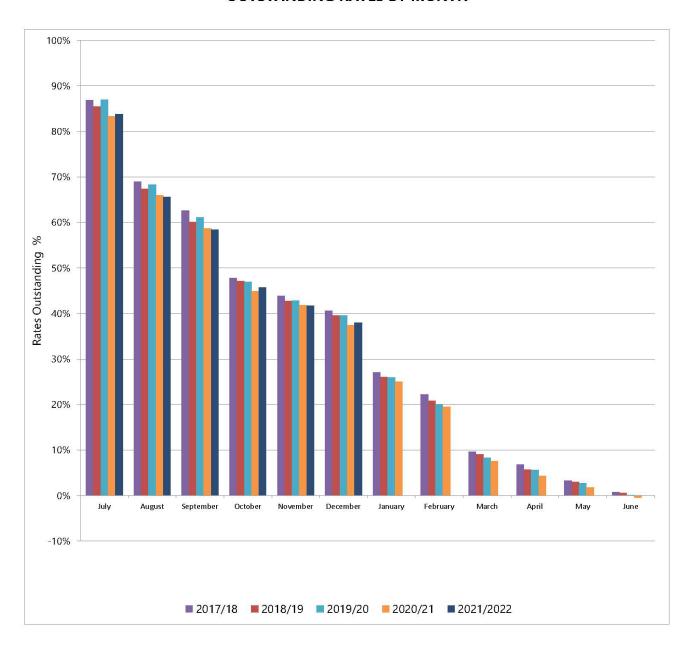

#### Rates

- At the end of December 62.0% of rates had already been paid, compared to 62.5% at the same time last year.
- Supplementary valuations have been received from the Office of the Valuer-General, year-to-date totalling \$58k in general rates, \$19k in waste charges and \$3k in fire levy income.