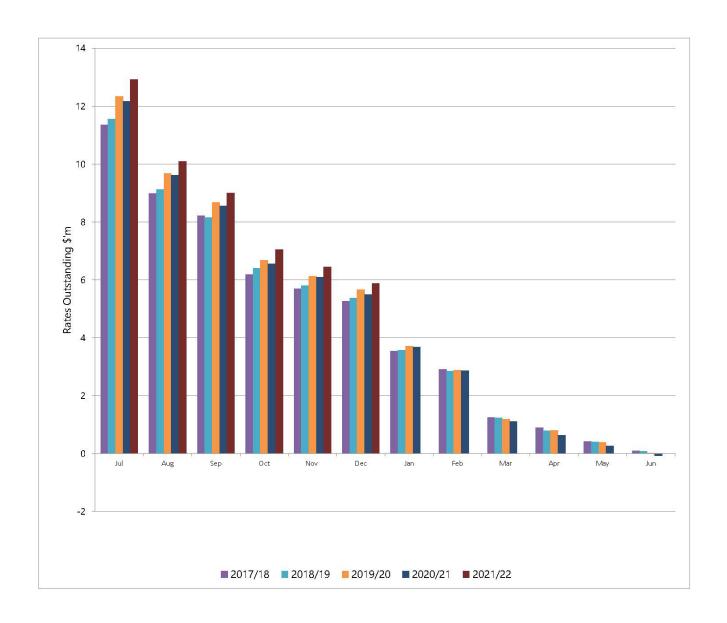

#### Rates

- At the end of December 62.0% of rates had already been paid, compared to 62.5% at the same time last year.
- Supplementary valuations have been received from the Office of the Valuer-General, year-to-date totalling \$58k in general rates, \$19k in waste charges and \$3k in fire levy income.