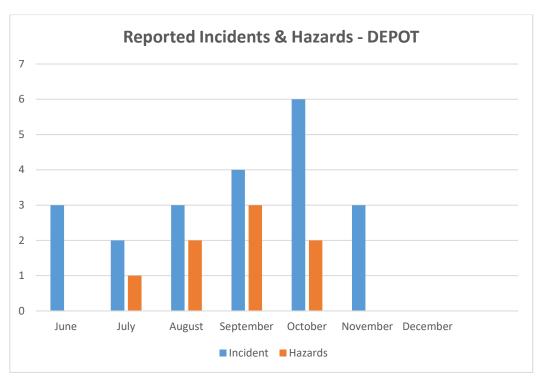

ation has been advertised.

#### **Appointments**

- Operations Manager Pembroke Park Stadium & Community Recreation Facilities: Antoni Costa was appointed and commenced on 4 January 2022.
- Municipal Worker Parks & Reserves: Rhys Long was appointed and commenced on 10 January 2022.

#### PAYROLL / EMPLOYEE SUPPORT

- Two pay runs and end of month processing completed.
- Subscribe HR & Dialog Meetings Attended
- Interviews
- Payroll Testing
- Payroll Training

WORKERS COMPENSATION 2 x Active claims with QBE



#### **WHS**

- Implementation of Take 5s has commenced for most workgroups. Will continue working with remaining operational areas to refine process.
- Online Induction content currently being reviewed.
- Risk Registers for workgroups are being reviewed for content and currency.







#### **CUSTOMER & BUSINESS SUPPORT**

Receipting figures – December







Phone Call Reporting – December 2021

| Enquiry    | Number of Answered Calls | Average Speed of Answer | Percentage of Calls Answered |
|------------|--------------------------|-------------------------|------------------------------|
| Building   | 82                       | 28 seconds              | 85.4%                        |
| Enquiries  | 72                       | 9 seconds               | 86.7%                        |
| Payments   | 11                       | 5 seconds               | 84.6%                        |
| Planning   | 119                      | 17 seconds              | 92.2%                        |
| Plumbing   | 16                       | 13 seconds              | 88.9%