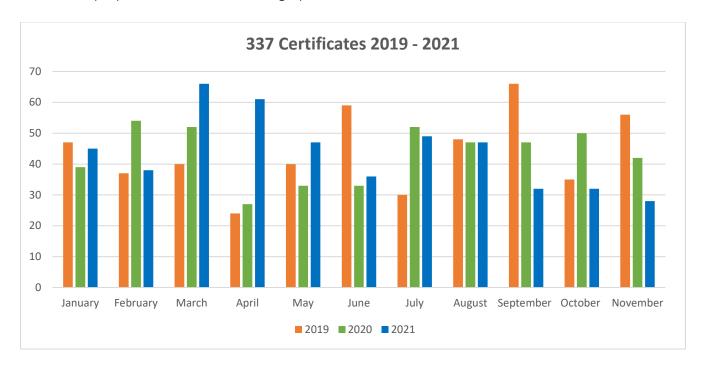

#### 337 Certificates

Council processed 42 - 337 Certificates in December 2021, which relate to the sale of properties as detailed in the graph below.