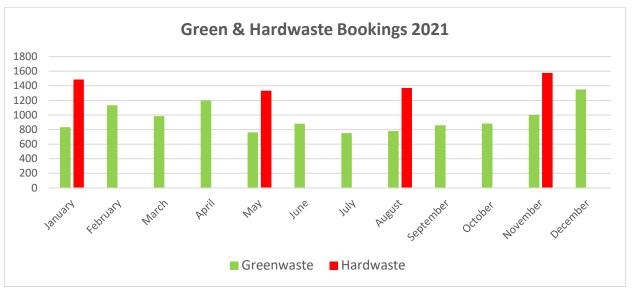

Presented Calls by month for 2021

Total Presented Calls for 2021

Customer Requests - CRMs created for the month of December

#### 337 Certificates

Council processed 42 - 337 Certificates in December 2021, which relate to the sale of properties as detailed in the graph below.