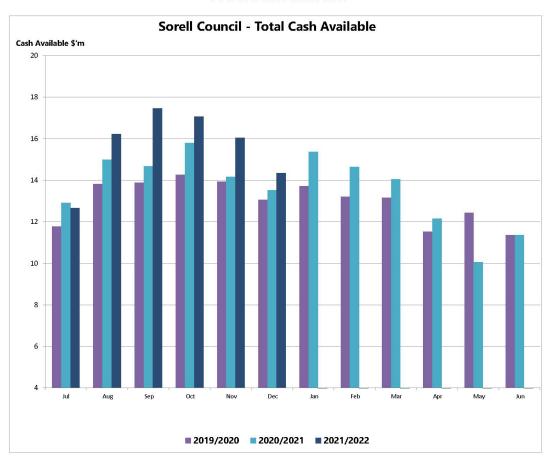

t                                   | 24 Hour Call          |              |                  | \$ | 37,939     | 0.10%            |  |  |  |  |
| Various Petty Cash and Floats                        | In house              |              |                  | \$ | 1,712      | N/A              |  |  |  |  |
| Various Halls Bank Balances                          |                       |              |                  | \$ | 71,357     | N/A              |  |  |  |  |
| Total Funds Available                                |                       |              |                  | \$ | 14,351,938 |                  |  |  |  |  |

The above investments have been made in accordance with Sorell Council's Investment Policy (Resolution Number 84/2019).

### SORELL COUNCIL TOTAL CASH AVAILABLE





AGENDA
ORDINARY COUNCIL MEETING
18 JANUARY 2022

## SORELL COUNCIL OUTSTANDING RATES BY MONTH



## SORELL COUNCIL OUTSTANDING RATES BY MONTH



#### **GRANT VARIANCE ANALYSIS - 31 December 2021**

| Grant Details                                                                                                                                               | Budget          | Actual Variance |           | ariance | Comments  |                                                                                                                                                                                                                                            |
|----------------------------------------------------------------------------------------------------------------------------------