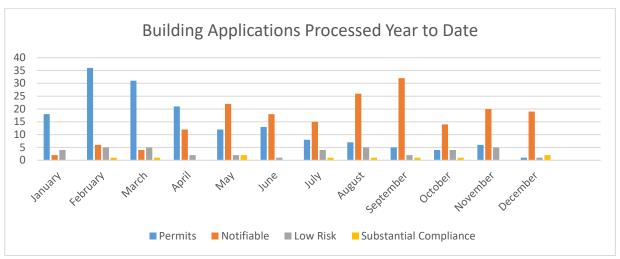

#### **BUILDING** – Emma Smith

Analysis of applications approved year to date including December 2021. These include (Permit/Notifiable/Low Risk/Substantial Compliance).

Details of applications that were approved in December (details below). These include: