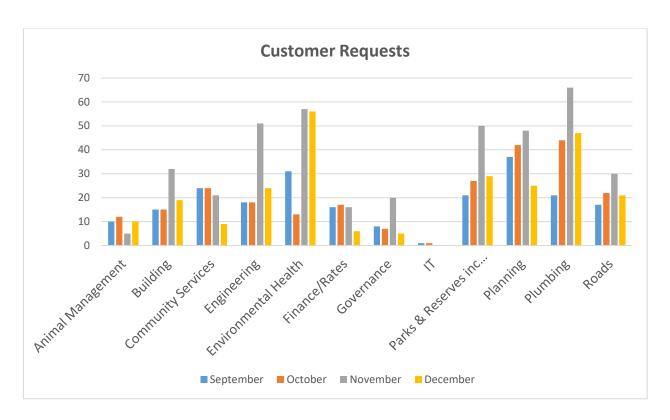

CRM reporting demonstrates a reduction in Road defect / pothole enquiries for the month of December.

| Customer Requests by Category |        |        |        |
|-------------------------------|--------|--------|--------|
|                               | Oct-21 | Nov-21 | Dec-21 |
| Roads\Abandoned Vehicles      |        |        |        |
| Roads\Bollards                |        |        |        |
| Roads\Footpath Maintenance    | 1      | 3      |        |

| Roads\General Road Enquiry      | 2  | 2  | 2  |
|---------------------------------|----|----|----|
| Roads\Guideposts                | 1  | 1  | 2  |
| Roads\Guardrails                |    |    |    |
| Roads\Linemarking               | 1  |    |    |
| Roads\Other Road Signage        | 2  |    | 2  |
| Roads\Pedestrial Crossing       | 1  |    |    |
| Roads\Road Defects inc Potholes | 11 | 20 | 12 |
| Roads\Road Grading              | 1  | 2  |    |
| Roads\Street Name Signage       | 1  | 1  | 1  |
| Roads\Street Lighting           |    | 1  |    |
| Total                           | 21 | 30 | 19 |