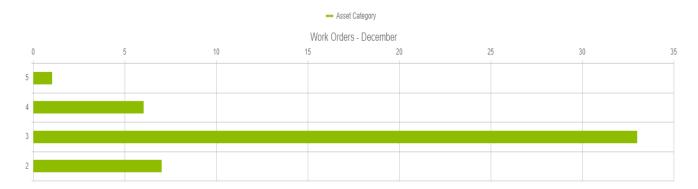

#### FACILITY MAINTENANCE CO-ORDINATOR – Amy Neubauer / Josh Pullen

All Buildings - general maintenance requirements as per form 46

Repairs and maintenance Summary of Buildings – by Work Order Type:

| Work Order Type       | Work Order Cause                              | No. of Work Orders |
|-----------------------|-----------------------------------------------|--------------------|
| CM - Corrective       | 01, 02, Cause of Failure, Asset Age           | 7                  |
|                       | 01, 03, Cause of Failure, Faulty Element      | 7                  |
|                       | 01, 04, Cause of Failure, General Wear & Tear | 6                  |
|                       | 01, 05, Cause of Failure, Other               | 3                  |
|                       | 01, 06, Cause of Failure, Vandalism           | 13                 |
|                       | 01, 08, Cause of Failure, Weather Event       | 1                  |
| CM - Corrective Total |                                               | 37                 |
| MD - Non-Maintenance  |                                               | 1                  |
| PM - Periodic         |                                               | 1                  |
| Grand Total           |                                               | 39                 |

Repairs and maintenance to public toilet facilities:

| Asset Name                     | Work Order Cause Code                         | No. Work<br>Order ID |
|--------------------------------|-----------------------------------------------|----------------------|
| Boat Park Public Toilets       | 01, 04, Cause of Failure, General Wear & Tear | 1                    |
|                                | 01, 06, Cause of Failure, Vandalism           | 3                    |
| Boat Park Public Toilets Total |                                               | 4                    |
| Carlton Beach Public Toilets   | 01, 03, Cause of Failure, Faulty Element      | 1                    |
|                                | 01, 04, Cause of Failure, General Wear & Tear | 2                    |
|                                | 01, 06, Cause of Failure, Vandalism           | 2                    |

| Carlton Beach Public Toilets<br>Total  |                                               | 5  |
|----------------------------------------|-----------------------------------------------|----|
| Dunalley Canal Public Toilets          | 01, 03, Cause of Failure, Faulty Element      | 1  |
|                                        | 01, 05, Cause of Failure, Other               | 1  |
| Dunalley Canal Public Toilets<br>Total |                                               | 2  |
| Fly Way Island Public Toilets          | 01, 06, Cause of Failure, Vandalism           | 2  |
| Fly Way Island Public Toilets<br>Total |                                               | 2  |
| Park Beach Public Toilets              | 01, 02, Cause of Failure, Asset Age           | 1  |
|                                        | 01, 04, Cause of Failure, General Wear & Tear | 1  |
|                                        | 01, 06, Cause of Failure, Vandalism           | 1  |
| Park Beach Public Toilets Total        |                                               | 3  |
| Grand Total                            |                                               | 16 |