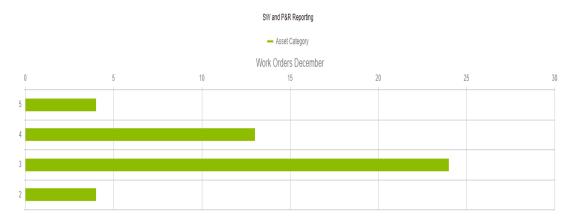

#### FACILITY MAINTENANCE CO-ORDINATOR – Amy Neubauer / Josh Pullen

All Buildings - general maintenance requirements as per form 46

Repairs and maintenance Summary of Buildings – by Work Order Type:

| Work Order Type       | Work Order Cause                              | No. of Work Orders |
|-----------------------|-----------------------------------------------|--------------------|
| CM - Corrective       | 01, 02, Cause of Failure, Asset Age           | 7                  |
|                       | 01, 03, Cause of Failure, Faulty Element      | 7                  |
|                       | 01, 04, Cause of Failure, General Wear & Tear | 6                  |
|                       | 01, 05, Cause of Failure, Other               | 3                  |
|                       | 01, 06, Cause of Failure, Vandalism           | 13                 |
|                       | 01, 08, Cause of Failure, Weather Event       | 1                  |
| CM - Corrective Total |                                               | 37                 |
| MD - Non-Maintenance  |                                               | 1                  |
| PM - Periodic         |                                               | 1                  |
| Grand Total           |                                               | 39                 |