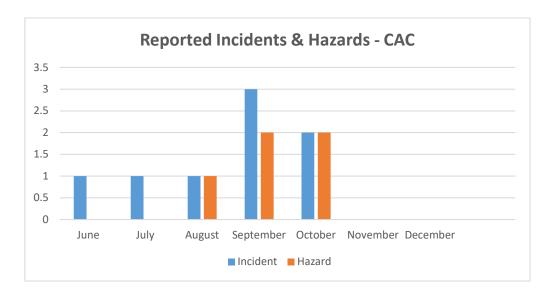

ication has been advertised.

#### **Appointments**

- Operations Manager Pembroke Park Stadium & Community Recreation Facilities: Antoni Costa was appointed and commenced on 4 January 2022.
- Municipal Worker Parks & Reserves: Rhys Long was appointed and commenced on 10 January 2022.

#### PAYROLL / EMPLOYEE SUPPORT

- Two pay runs and end of month processing completed.
- Subscribe HR & Dialog Meetings Attended
- Interviews
- Payroll Testing
- Payroll Training

WORKERS COMPENSATION 2 x Active claims with QBE



#### **WHS**

- Implementation of Take 5s has commenced for most workgroups. Will continue working with remaining operational areas to refine process.
- Online Induction content currently being reviewed.
- Risk Registers for workgroups are being reviewed for content and currency.







#### **CUSTOMER & BUSINESS SUPPORT**

Receipting figures – December







Phone Call Reporting – December 2021

| Enquiry    | Number of Answered Calls | Average Speed of Answer | Percentage of Calls Answered |
|------------|--------------------------|-------------------------|------------------------------|
| Building   | 82                       | 28 seconds              | 85.4%                        |
| Enquiries  | 72                       | 9 seconds               | 86.7%                        |
| Payments   | 11                       | 5 seconds               | 84.6%                        |
| Planning   | 119                      | 17 seconds              | 92.2%                        |
| Plumbing   | 16                       | 13 seconds              | 88.9%