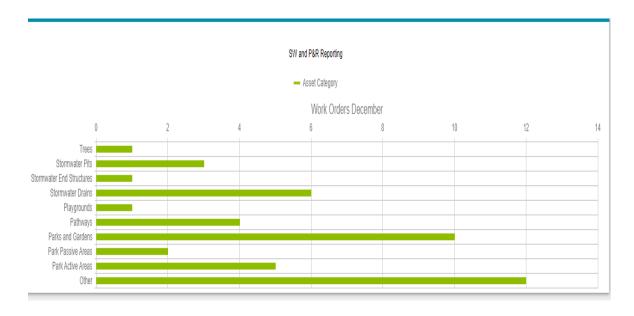

Repairs and maintenance to public toilet facilities:

| Asset Name                     | Work Order Cause Code                         | No. Work<br>Order ID |
|--------------------------------|-----------------------------------------------|----------------------|
| Boat Park Public Toilets       | 01, 04, Cause of Failure, General Wear & Tear | 1                    |
|                                | 01, 06, Cause of Failure, Vandalism           | 3                    |
| Boat Park Public Toilets Total |                                               | 4                    |
| Carlton Beach Public Toilets   | 01, 03, Cause of Failure, Faulty Element      | 1                    |
|                                | 01, 04, Cause of Failure, General Wear & Tear | 2                    |
|                                | 01, 06, Cause of Failure, Vandalism           | 2                    |

| Carlton Beach Public Toilets<br>Total  |                                               | 5  |
|----------------------------------------|-----------------------------------------------|----|
| Dunalley Canal Public Toilets          | 01, 03, Cause of Failure, Faulty Element      | 1  |
|                                        | 01, 05, Cause of Failure, Other               | 1  |
| Dunalley Canal Public Toilets<br>Total |                                               | 2  |
| Fly Way Island Public Toilets          | 01, 06, Cause of Failure, Vandalism           | 2  |
| Fly Way Island Public Toilets<br>Total |                                               | 2  |
| Park Beach Public Toilets              | 01, 02, Cause of Failure, Asset Age           | 1  |
|                                        | 01, 04, Cause of Failure, General Wear & Tear | 1  |
|                                        | 01, 06, Cause of Failure, Vandalism           | 1  |
| Park Beach Public Toilets Total        |                                               | 3  |
| Grand Total                            |                                               | 16 |