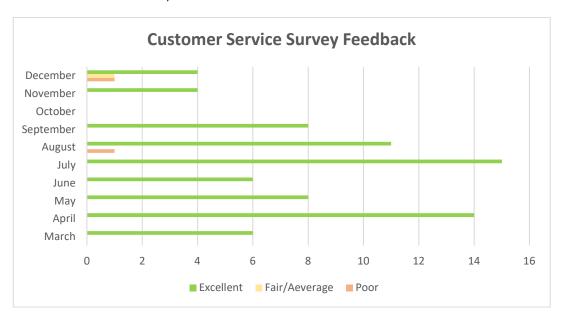

#### Customer Service Survey Feedback

We received 6 completed customer service surveys for the month of December.