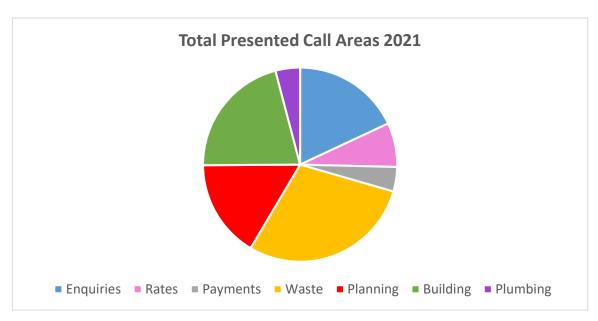

#### **CUSTOMER & BUSINESS SUPPORT**

Receipting figures – December

Phone Call Reporting – December 2021

| Enquiry    | Number of Answered Calls | Average Speed of Answer | Percentage of Calls Answered |
|------------|--------------------------|-------------------------|------------------------------|
| Building   | 82                       | 28 seconds              | 85.4%                        |
| Enquiries  | 72                       | 9 seconds               | 86.7%                        |
| Payments   | 11                       | 5 seconds               | 84.6%                        |
| Planning   | 119                      | 17 seconds              | 92.2%                        |
| Plumbing   | 16                       | 13 seconds              | 88.9%                        |
| Rates      | 21                       | 9 seconds               | 91.3%                        |
| Waste/Bins | 99                       | 9 seconds               | 86.8%                        |

**87.9%** of calls are being answered within **12.8 seconds**. Time includes welcome message and option menu for customers.

\*\*Planning & Building calls will show a longer answer time as they are the last options for customers to choose when calling in via the phone system.

Presented Calls by month for 2021

Total Presented Calls for 2021

Customer Requests - CRMs created for the month of December