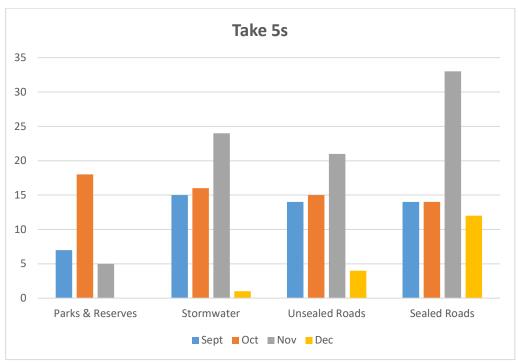

#### **WHS**

- Implementation of Take 5s has commenced for most workgroups. Will continue working with remaining operational areas to refine process.
- Online Induction content currently being reviewed.
- Risk Registers for workgroups are being reviewed for content and currency.