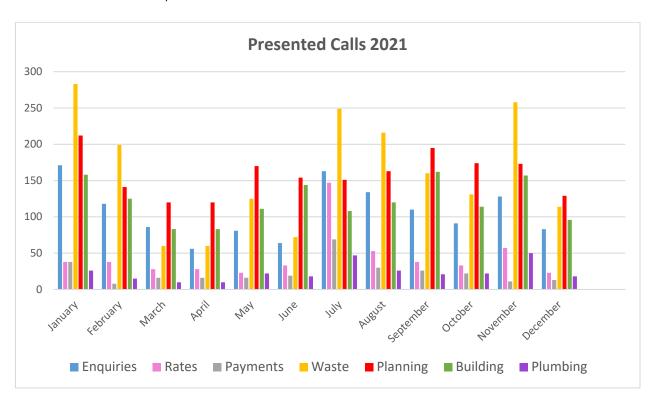

#### **CUSTOMER & BUSINESS SUPPORT**

Receipting figures – December

Phone Call Reporting – December 2021

| Enquiry    | Number of Answered Calls | Average Speed of Answer | Percentage of Calls Answered |
|------------|--------------------------|-------------------------|------------------------------|
| Building   | 82                       | 28 seconds              | 85.4%                        |
| Enquiries  | 72                       | 9 seconds               | 86.7%                        |
| Payments   | 11                       | 5 seconds               | 84.6%                        |
| Planning   | 119                      | 17 seconds              | 92.2%                        |
| Plumbing   | 16                       | 13 seconds              | 88.9%                        |
| Rates      | 21                       | 9 seconds               | 91.3%                        |
| Waste/Bins | 99                       | 9 seconds               | 86.8%                        |

**87.9%** of calls are being answered within **12.8 seconds**. Time includes welcome message and option menu for customers.

\*\*Planning & Building calls will show a longer answer time as they are the last options for customers to choose when calling in via the phone system.

Presented Calls by month for 2021

Total Presented Calls for 2021

Customer Requests - CRMs created for the month of December