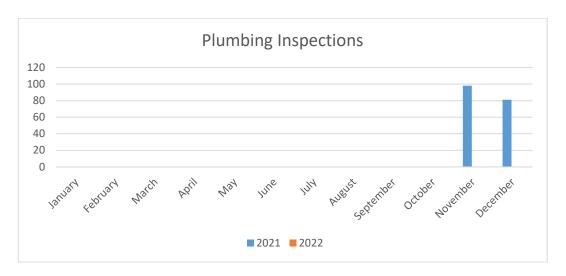

- 9 Permits
- 10 Notifiable
- 7 Low Risk

In December 81 plumbing inspections were conducted for new and existing plumbing works. These works are current Plumbing Permits/Certificate of Likely Compliance and also a number of expired Permits.