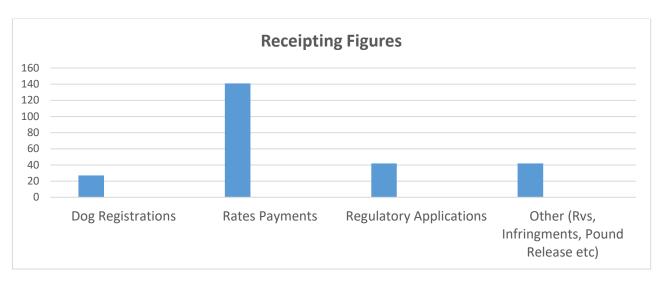

#### **CUSTOMER & BUSINESS SUPPORT**

Receipting figures – December

Phone Call Reporting – December 2021

| Enquiry    | Number of Answered Calls | Average Speed of Answer | Percentage of Calls Answered |
|------------|--------------------------|-------------------------|------------------------------|
| Building   | 82                       | 28 seconds              | 85.4%                        |
| Enquiries  | 72                       | 9 seconds               | 86.7%                        |
| Payments   | 11                       | 5 seconds               | 84.6%                        |
| Planning   | 119                      | 17 seconds              | 92.2%                        |
| Plumbing   | 16                       | 13 seconds              | 88.9%                        |
| Rates      | 21                       | 9 seconds               | 91.3%                        |
| Waste/Bins | 99                       | 9 seconds               | 86.8%                        |