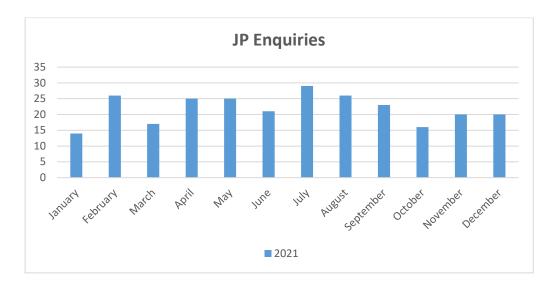

s      | 21                       | 9 seconds               | 91.3%                        |
| Waste/Bins | 99                       | 9 seconds               | 86.8%                        |

**87.9%** of calls are being answered within **12.8 seconds**. Time includes welcome message and option menu for customers.



\*\*Planning & Building calls will show a longer answer time as they are the last options for customers to choose when calling in via the phone system.

Presented Calls by month for 2021



Total Presented Calls for 2021



Customer Requests - CRMs created for the month of December





#### 337 Certificates

Council processed 42 - 337 Certificates in December 2021, which relate to the sale of properties as detailed in the graph below.



#### Justice of the Peace Enquiries



#### Customer Service Survey Feedback



We received 6 completed customer service surveys for the month of December.

#### **COMMUNICATIONS**

#### General

- Sorell Times Regular monthly advert.
- Council Works Update Monthly update compiled re current and soon to be commenced Council works and published on our website, Facebook and Instagram pages.
- Website Updated with news and documents including Council Works Updates and SafeWaste Bin Latch trial.
- Australia Day Awards Promotions are ongoing.



- Brochures all public brochures currently being updated for printing.
- Waste Education Facebook posts ongoing and planning for a recycling display is ongoing.
- Social Media Policy This policy is currently being updated.

#### Community Consultation

• Nil this month.

#### Advocacy

• U