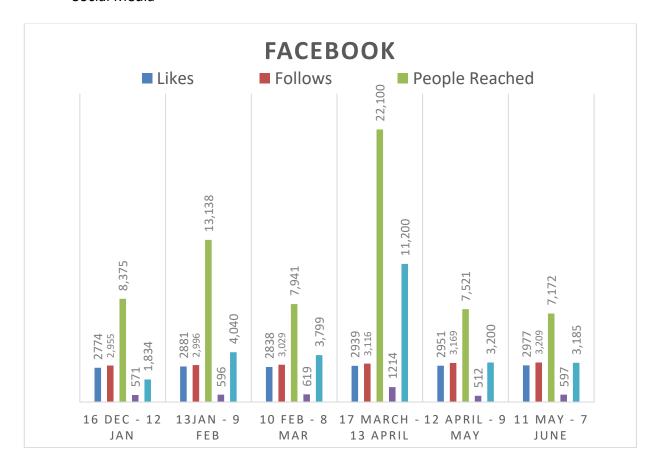

#### **COMMUNICATIONS**

- Sorell Times Regular monthly advertisement.
- Council Works Update monthly update compiled re current and soon to be commenced Council projects published on our website and Facebook/Instagram pages.
- Street Banners commenced drafting design for new banner set.
- Community News newsletter commenced drafting the July 2020
   Community News newsletter to gout with the rates Notice in early July.
- COVID-19 Updates about Council's response published on Council's social media accounts, My Local Services App, Website and Sorell Times monthly ad. Special weekly Mayors Message also prepared for social media.
- Orielton Lagoon Loop Signage for the Loop being created with Eye Spy signs.
- Website Updated with news and documents including Council Works Updates and COVID-19.
- Parks and Beaches Guide Updated and rebranded to Recreation Guide.
   Currently being printed.
- Community Services Directory Update of the Directory ongoing.
- Social Media –