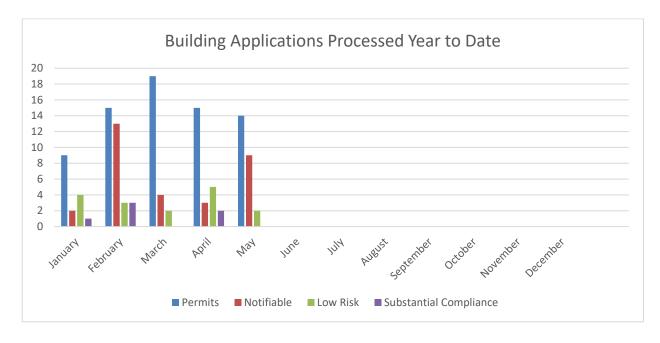

#### BUILDING – Emma Smith

Analysis of applications approved year to date including May 2020. These include (Permit/Notifiable/Low Risk/Substantial Compliance).

Details of applications that were approved in May 2020 (details below). These include: