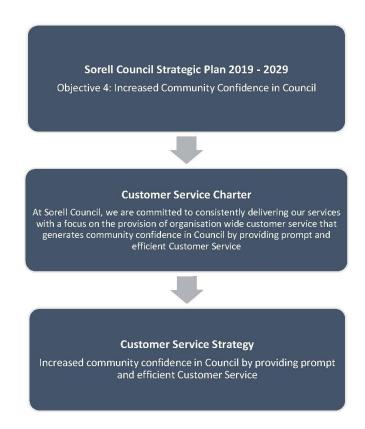

#### **Currently working on:**

Customer Service Strategy and Charter review completed.

Customer Request System 'Easy Forms' will be rolled out to all staff Monday 15<sup>th</sup> June.

Receipting figures - May