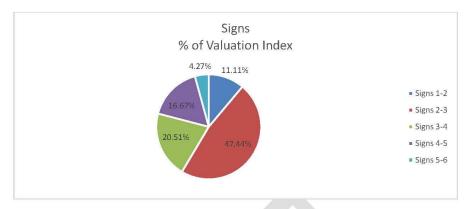

| 76%                            |
| Signs                | 116,550                        | 75,701                                     | 65%                            |
| Grand Total          | \$14,755,413                   | \$ 9,268,077                               | 63%                            |

#### 2.2 Asset Class Status

The following collection of pie charts demonstrate the overall condition status for each of the asset categories included in this plan. This was derived from the Valuation Index at the component level for each asset. A score of between 0-6 was used as the rating system at the time the data was collected. (0 being brand new and 6 being End of Life – full description found in Table 6 in section 3.3 Condition Assessment Framework).

























#### 3 Levels of Service and Condition Assessment

"Council has over the past six years continued to strategically review all parts of its operations to maximise efficiencies and ensure we are effective and responsible in the use of ratepayer's funds. Two specific areas have been focused on and communicated through the Sorell Council Strategic Plan 2019-20" (Mayor - Kerry Vincent).

- 1. Providing a sustainable level of service; and
- 2. Targeting our advocacy and facilitation with government, their agencies, the community and the private sector.

#### 3.1 Strategic Level of Service

Levels of service are outline in Sorell Council's current Asset Management Strategy and summarised here:

We have defined levels of service in two terms -

**Community Levels of Service** - measures how