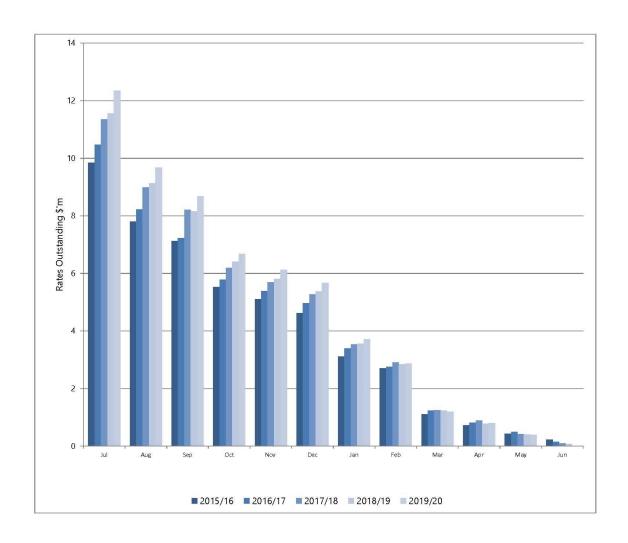

#### Revenue

- At the end of May 97.3% of rates had been paid, compared to 97% at the same time last year.
- In May supplementary valuations 294 and 295 were processed, which raised a total of \$11,339 rates revenue.
- The rates re-structure project was put on hold due to the COVID19. The project will be revisited in the 2020/2021 financial year.