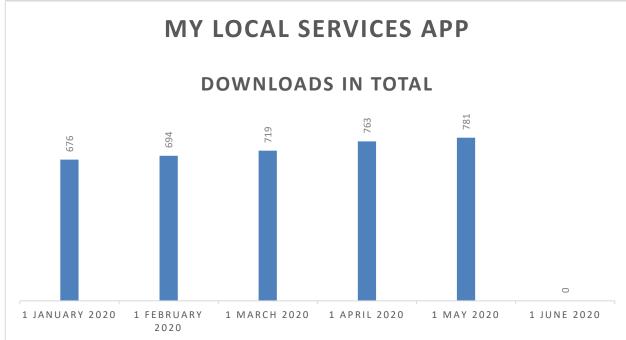

#### **COMMUNICATIONS**

- Sorell Times Regular monthly advertisement.
- Council Works Update monthly update compiled re current and soon to be commenced Council projects published on our website and Facebook/Instagram pages.
- Street Banners commenced drafting design for new banner set.
- Community News newsletter commenced drafting the July 2020
   Community News newsletter to gout with the rates Notice in early July.
- COVID-19 Updates about Council's response published on Council's social media accounts, My Local Services App, Website and Sorell Times monthly ad. Special weekly Mayors Message also prepared for social media.
- Orielton Lagoon Loop Signage for the Loop being created with Eye Spy signs.
- Website Updated with news and documents including Council Works Updates and COVID-19.
- Parks and Beaches Guide Updated and rebranded to Recreation Guide.
   Currently being printed.
- Community Services Directory Update of the Directory ongoing.
- Social Media –

<sup>\*</sup>No data received for My Local Services for June.