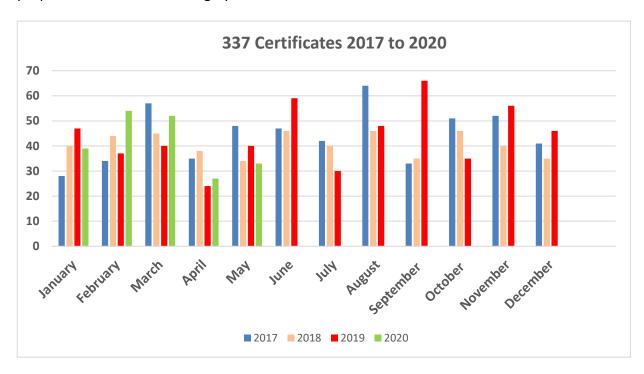

#### 337 Certificates

Council processed 27 - 337 Certificates in May 2020, which relate to the sale of properties as detailed in the graph below.