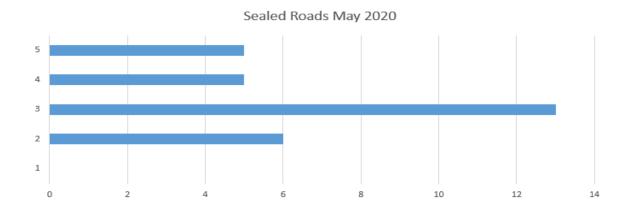

#### **Sealed Road Crew**

- 29 Work Orders Complete for May. 6 at Priority 2, 13 at Priority 3, 5 at Priority 4 and 5 at Priority 5.
- Works undertaken were maintenance grade and drainage at Marion Bay Road, Carlton Beach Road, Primrose Sands Road, Delmore Road and Bay Road.
- Storm damage works were undertaken.