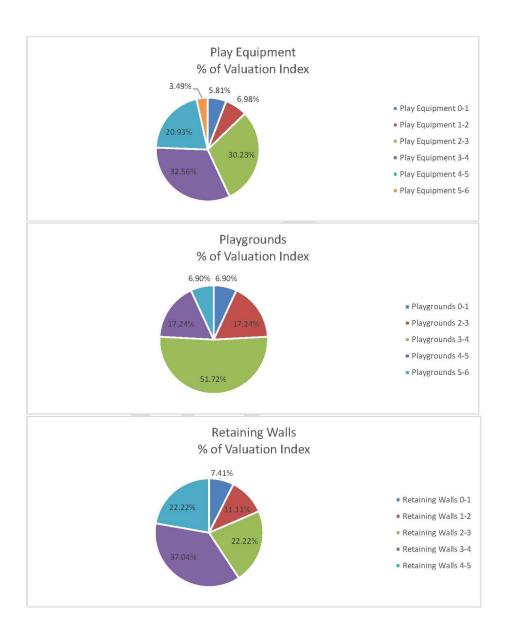

| 76%                            |
| Signs                | 116,550                        | 75,701                                     | 65%                            |
| Grand Total          | \$14,755,413                   | \$ 9,268,077                               | 63%                            |

#### 2.2 Asset Class Status

The following collection of pie charts demonstrate the overall condition status for each of the asset categories included in this plan. This was derived from the Valuation Index at the component level for each asset. A score of between 0-6 was used as the rating system at the time the data was collected. (0 being brand new and 6 being End of Life – full description found in Table 6 in section 3.3 Condition Assessment Framework).

























#### 3 Levels of Service and Condition Assessment

"Council has over the past six years continued to strategically review all parts of its operations to maximise efficiencies and ensure we are effective and responsible in the use of ratepayer's funds. Two specific areas have been focused on and communicated through the Sorell Council Strategic Plan 2019-20" (Mayor - Kerry Vincent).

- 1. Providing a sustainable level of service; and
- 2. Targeting our advocacy and facilitation with government, their agencies, the community and the private sector.

#### 3.1 Strategic Level of Service

Levels of service are outline in Sorell Council's current Asset Management Strategy and summarised here:

We have defined levels of service in two terms -

**Community Levels of Service** - measures