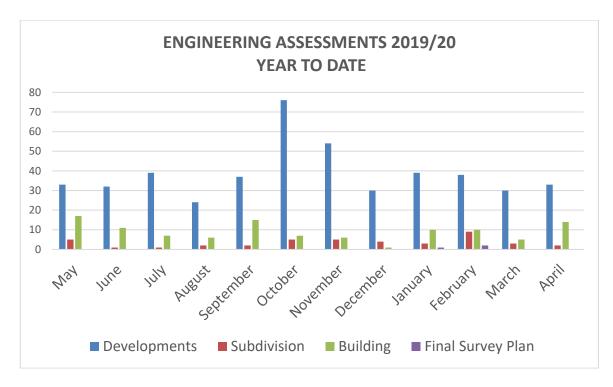

#### **DEVELOPMENT ENGINEERING** – Leon Ashlin (May 2020)

Development Engineering has examined 26 applications (Developments & Subdivisions) for the May period, which required engineering input as follows: