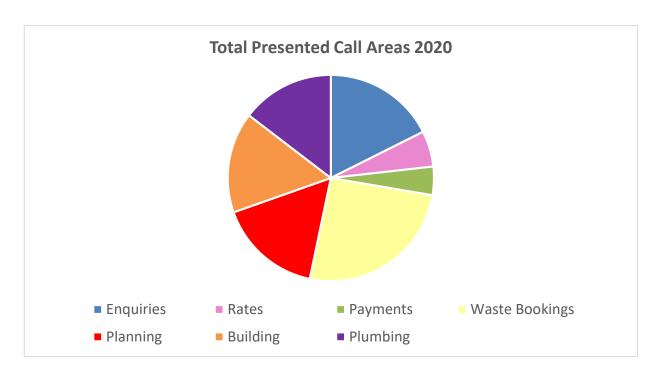

seconds       | 83.7%               |
| Payments   | 45                 | 10 seconds       | 77.6%               |
| Planning   | 200                | 19 seconds       | 87.7%               |
| Plumbing   | 219                | 16 seconds       | 97.3%               |
| Rates      | 50                 | 12 seconds       | 76.9%               |
| Waste/Bins | 258                | 14 seconds       | 81.4%               |

84.3% of calls are being answered within 16.5 seconds.

Call answer times have increased due to officers working from home and desk phones diverting to Customer & Business Support Team to answer as well as ongoing phone issues where staff can't hear the customer on the other end of the phone. IT are still investigating the issue.

#### Presented Calls year to date 2020





#### 337 Certificates

Council processed 27 - 337 Certificates in May 2020, which relate to the sale of properties as detailed in the graph below.



#### **COMMUNICATIONS**

- Sorell Times Regular monthly advertisement.
- Council Works Update monthly update compiled re current and soon to be commenced Council projects published on our website and Facebook/Instagram pages.
- Street Banners commenced drafting design for new banner set.
- Community News newsletter commenced drafting the July 2020
   Community News newsletter to gout with the rates Notice in early July.
- COVID-19 Updates about Council's response published on Council's social media accounts, My Local Services App, Website and Sorell Times monthly ad. Special weekly Mayors Message also prepared for social media.
- Orielton L