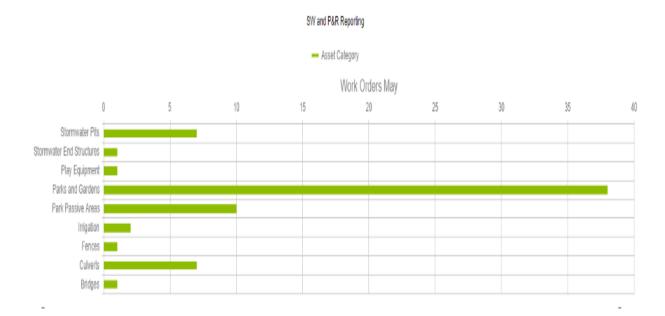

#### **Unsealed Road Crew**

- Capital re-sheeting has now been completed. Nugent Rd, Valleyfield Road, Duncombe Lane, Bryans Road, Browns Road, Bream Creek Road, Pawleena Road and White Hills Road.
- 33 Work Orders Complete for May. 2 at Priority 2, 25 at Priority 3, 5 at Priority 4 and 1 at Priority 5.
- Works undertaken was maintenance grade and drainage at Kellevie Road,
   Nugent Road, Heatherbell Road and Burnt Hill Road.
- Storm damage works were undertaken.

#### **Sealed Road Crew**

- 29 Work Orders Complete for May. 6 at Priority 2, 13 at Priority 3, 5 at Priority 4 and 5 at Priority 5.
- Works undertaken were maintenance grade and drainage at Marion Bay Road, Carlton Beach Road, Primrose Sands Road, Delmore Road and Bay Road.
- Storm damage works were undertaken.

#### **Stormwater Crew:**

- Continued inspections and repair work after 2-04-2020 storm.
- Majority of works in Primrose however some priority works in Carlton and Lewisham.
- Ongoing drainage maintenance.

#### **Land Improvements:**

- Continue maintenance of all Parks.
- COVID-19 signs across all parks and sporting grounds.