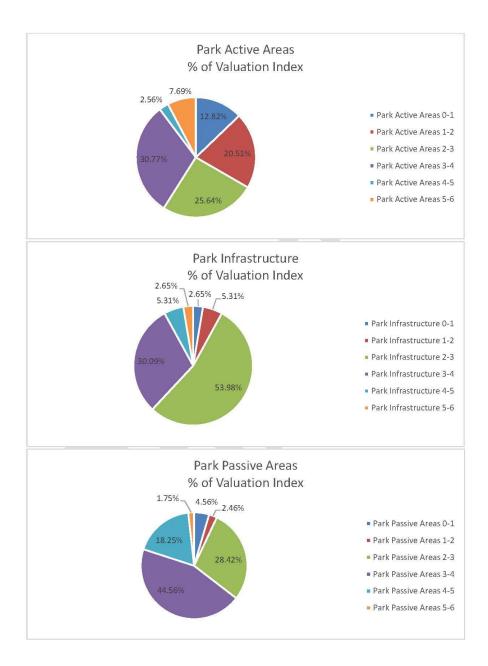

**Land Improvement AMP:** Council's first Draft of a Land Improvement Asset Management Plan is now complete and has been reviewed in June by Councils internal Auditors before going to Council.

**LED Street lighting Project:** Assetic Data import preparation is underway for the 600+ LED streetlights Councils now owns and responsible for maintaining. Maintenance configuration and regime to be set up in Assetic once the data has been imported.