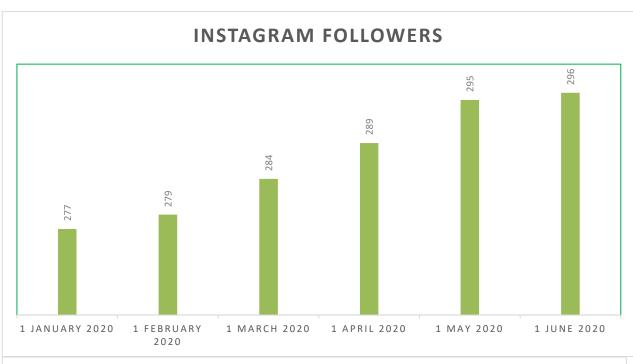

#### **COMMUNICATIONS**

- Sorell Times Regular monthly advertisement.
- Council Works Update monthly update compiled re current and soon to be commenced Council projects published on our website and Facebook/Instagram pages.
- Street Banners commenced drafting design for new banner set.
- Community News newsletter commenced drafting the July 2020
   Community News newsletter to gout with the rates Notice in early July.
- COVID-19 Updates about Council's response published on Council's social media accounts, My Local Services App, Website and Sorell Times monthly ad. Special weekly Mayors Message also prepared for social media.
- Orielton Lagoon Loop Signage for the Loop being created with Eye Spy signs.
- Website Updated with news and documents including Council Works Updates and COVID-19.
- Parks and Beaches Guide Updated and rebranded to Recreation Guide.
   Currently being printed.
- Community Services Directory Update of the Directory ongoing.
- Social Media –