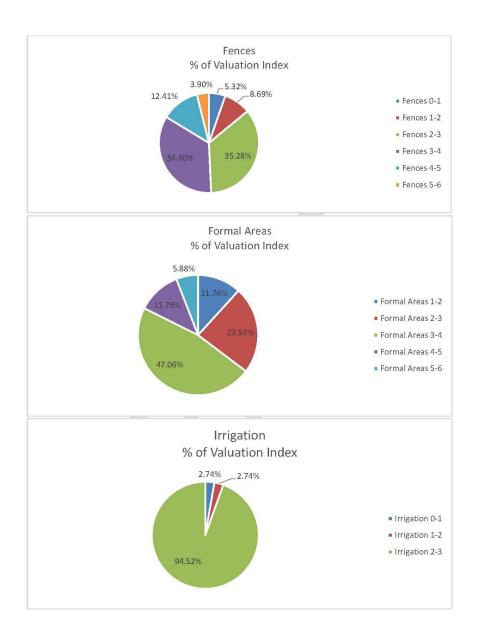

**Land Improvement AMP:** Council's first Draft of a Land Improvement Asset Management Plan is now complete and has been reviewed in June by Councils internal Auditors before going to Council.

**LED Street lighting Project:** Assetic Data import preparation is underway for the 600+ LED streetlights Councils now owns and responsible for maintaining. Maintenance configuration and regime to be set up in Assetic once the data has been imported.