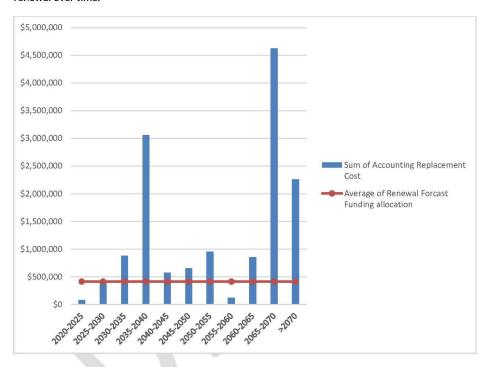

|
| Total:  |                |                                            | \$ 5,632,000                                                |



#### 5.3 Financial Ratios

Currently the allocation of renewal and or new and upgrade funding per asset category within Land Improvements is not defined. However Councils AM practice will be to prioritise the funding based on condition and its hierarchy i.e. play equipment with condition 3 in a high traffic / urban area may see funding allocation over a condition 4 play equipment in an area known to have less use, provided it meets safe / industry standards and meets councils / community levels of service.

Figure 2 below demonstrates another practical way of predicting the funding required for asset renewal over time.



**Figure 2**. Demonstrates when the asset will reach its end of life and the replacement cost required in that year and where our current renewal forecast funding allocation is set to.

We can see that from Figure 2 that a near 100% renewal ratio won't be required until 2025-2035 based on the remaining useful lives of the assets. However we can see that in 2035-40 Council will be very much underfunded, requiring potentially over \$3M. This provides Council some more insight and should consider when predicting the funding and renewal profiling required over the next 20 years.

Industry standards on asset renewal funding ratio in Tasmania has been outlined by the Tasmanian Audit Office.

"To maintain operating capacity, we would expect a council to fund 90% of its planned asset requirement