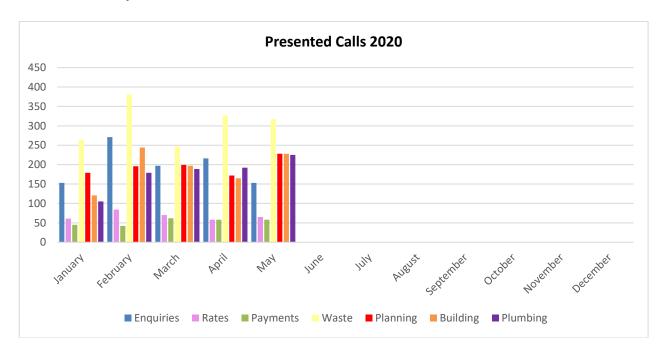

#### Phone Call Reporting - May 2020

| Department | Number of Answered | Average Speed of | Percentage of Calls |
|------------|--------------------|------------------|---------------------|
|            | Calls              | Answer           | Answered            |
| Building   | 195                | 21 seconds       | 85.5%               |
| Enquiries  | 128                | 24 seconds       | 83.7%               |
| Payments   | 45                 | 10 seconds       | 77.6%               |
| Planning   | 200                | 19 seconds       | 87.7%               |
| Plumbing   | 219                | 16 seconds       | 97.3%               |
| Rates      | 50                 | 12 seconds       | 76.9%               |
| Waste/Bins | 258                | 14 seconds       | 81.4%               |

84.3% of calls are being answered within 16.5 seconds.

Call answer times have increased due to officers working from home and desk phones diverting to Customer & Business Support Team to answer as well as ongoing phone issues where staff can't hear the customer on the other end of the phone. IT are still investigating the issue.

#### Presented Calls year to date 2020