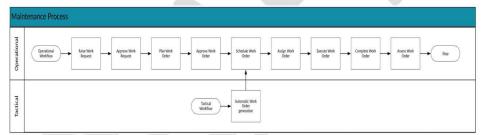

carpark resurfacing, soft fall in playgrounds, sprinkler
  head replacement etc.).
- Upgrade the activities to provide an higher level of service (e.g. widening a road, sealing
  an unsealed road, replacing a pipeline with a larger size) or a new service that did not
  exist previously (e.g. sporting facilities).

Sorell has a comprehensive maintenance regime, please refer to Sorell SCADMS, an Assetic document, Appendix C – Priority Matrices, which documents all Sorell's failure codes and response times by Asset Type.

#### 3.2 Operational Level of Service

Sorell Council has adopted Assetic's operational and tactical Maintenance workflows across all asset classes recognised in Assetic including Land Improvements. Below is a diagram of these 2 workflows and how they relate to each other.



Figure 1. - Assetic Maintenance Workflows (ref: Sorell SCADMS document by Assetic, page 30).

Operational maintenance workflow is primarily used for the non-repeatable work that can be planned and scheduled. Whereas the tactical workflow is used as the preventative maintenance strategy and the work as prior approval by management including funding, number of treatments and their frequency. This allows for high confidence in maintain the acceptable asset condition throughout its life.

An overview of Councils adopted technical maintenance levels of service and response times can be found in *Appendix B*.

#### 3.3 Condition Assessment Framework

The condition of Council's Land Improvement classes were assessed in 2016/17 as part of this categories overall asset data collection project by