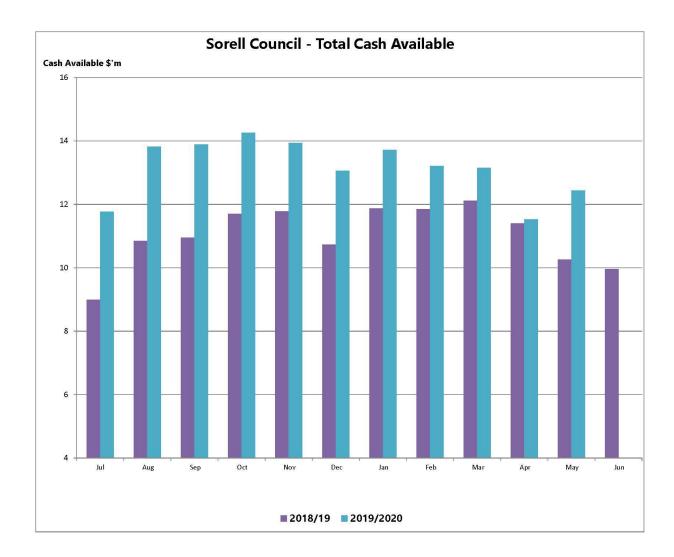

#### **Financial Management**

- A new variance reporting schedule has been implemented for the 2019/2020 financial year. Departmental managers are now completing quarterly variance reporting on actual to budget income and expenditure.
- Finance staff continued to work on the 2020/2021 Budget and Long Term Financial Plan.
- Finance staff worked on preparation for 30 June 2020 end of financial year, including performing asset capitalisations and disposals.
- The Fringe Benefit Tax (FBT) return was outsourced to WLF Accounting & Advisory (WLF) in April and will be completed and lodged by June 2020. Finance staff have provided all the requested documentation to WLF.