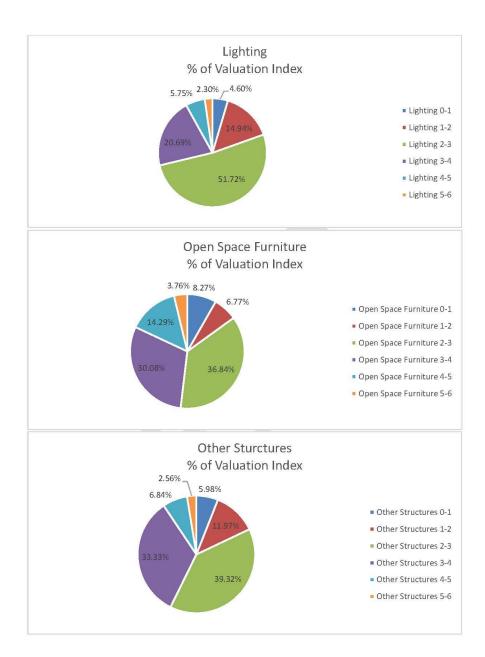

**Land Improvement AMP:** Council's first Draft of a Land Improvement Asset Management Plan is now complete and has been reviewed in June by Councils internal Auditors before going to Council.

**LED Street lighting Project:** Assetic Data import preparation is underway for the 600+ LED streetlights Councils now owns and responsible for maintaining. Maintenance configuration and regime to be set up in Assetic once the data has been imported.