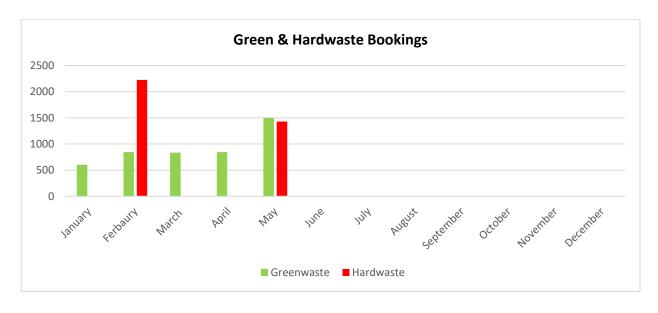

#### Waste Management

The Tender for the greenwaste, hardwaste and public bin collection was advertised and will close on 10 June 2020.

An online tender briefing was conducted on 29 May 2020, 4 businesses attended.

#### 337 Certificates

Council processed 27 - 337 Certificates in May 2020, which relate to the sale of properties as detailed in the graph below.