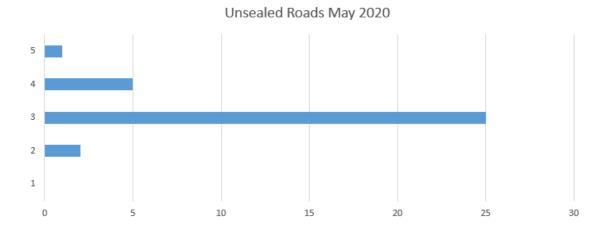

#### **Unsealed Road Crew**

- Capital re-sheeting has now been completed. Nugent Rd, Valleyfield Road, Duncombe Lane, Bryans Road, Browns Road, Bream Creek Road, Pawleena Road and White Hills Road.
- 33 Work Orders Complete for May. 2 at Priority 2, 25 at Priority 3, 5 at Priority 4 and 1 at Priority 5.
- Works undertaken was maintenance grade and drainage at Kellevie Road,
   Nugent Road, Heatherbell Road and Burnt Hill Road.
- Storm damage works were undertaken.