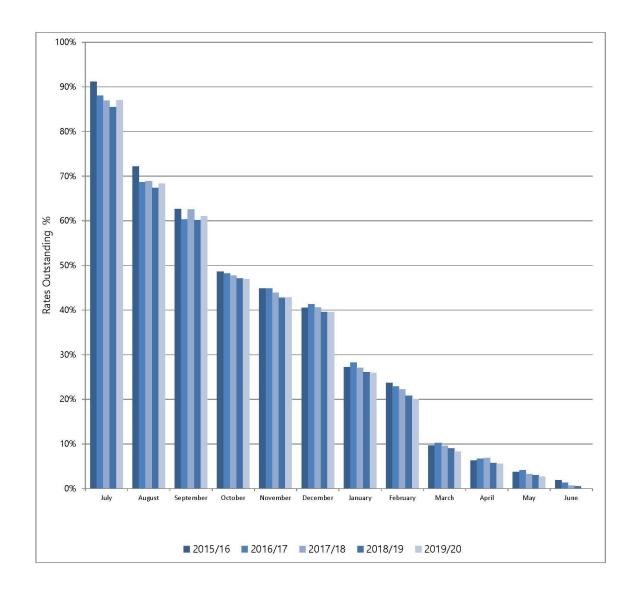

#### Revenue

- At the end of May 97.3% of rates had been paid, compared to 97% at the same time last year.
- In May supplementary valuations 294 and 295 were processed, which raised a total of \$11,339 rates revenue.
- The rates re-structure project was put on hold due to the COVID19. The project will be revisited in the 2020/2021 financial year.