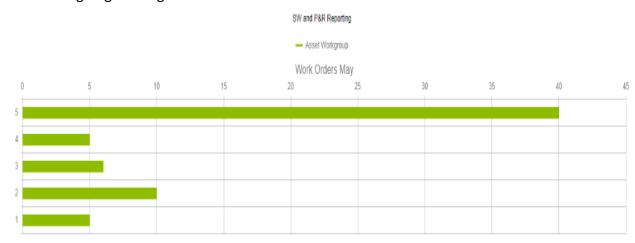

#### **Unsealed Road Crew**

- Capital re-sheeting has now been completed. Nugent Rd, Valleyfield Road, Duncombe Lane, Bryans Road, Browns Road, Bream Creek Road, Pawleena Road and White Hills Road.
- 33 Work Orders Complete for May. 2 at Priority 2, 25 at Priority 3, 5 at Priority 4 and 1 at Priority 5.
- Works undertaken was maintenance grade and drainage at Kellevie Road,
   Nugent Road, Heatherbell Road and Burnt Hill Road.
- Storm damage works were undertaken.

#### **Sealed Road Crew**

- 29 Work Orders Complete for May. 6 at Priority 2, 13 at Priority 3, 5 at Priority 4 and 5 at Priority 5.
- Works undertaken were maintenance grade and drainage at Marion Bay Road, Carlton Beach Road, Primrose Sands Road, Delmore Road and Bay Road.
- Storm damage works were undertaken.

#### **Stormwater Crew:**

- Continued inspections and repair work after 2-04-2020 storm.
- Majority of works in Primrose however some priority works in Carlton and Lewisham.
- Ongoing drainage maintenance.

#### **Land Improvements:**

- Continue maintenance of all Parks.
- COVID-19 signs across all parks and sporting grounds.