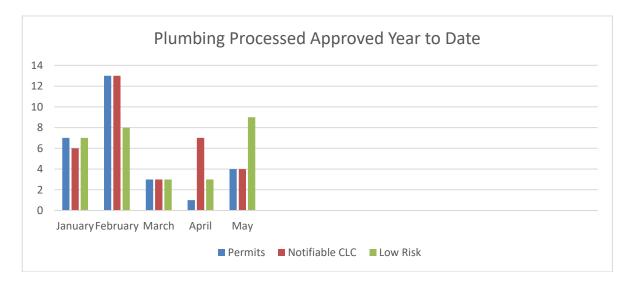

#### **PLUMBING** – Simon Butler

Analysis of applications approved year to date including May 2020. These include (Permit/Notifiable/Low Risk).

Details of applications that were processed in May2020 (details below). These include: