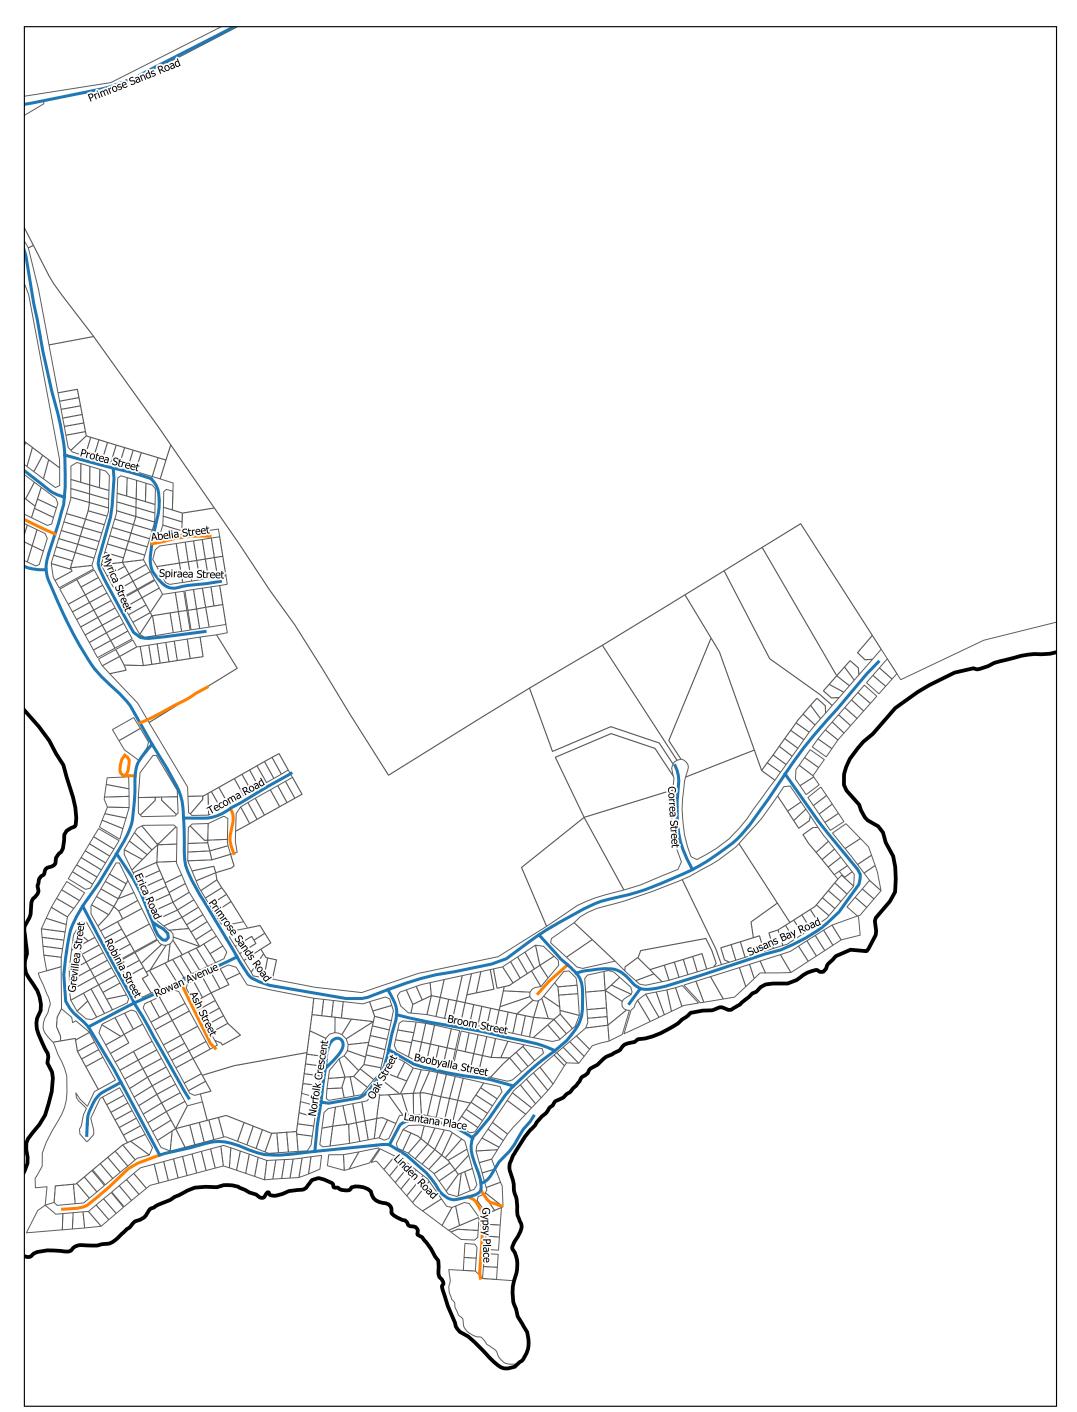

### Other

Municipality Boundary

Sorell Council -Maintained Roads 11 of 13 - Primrose Sands

Other

Municipality Boundary

Sorell Council -Maintained Roads 12 of 13 - Primrose Sands

Sorell Council -Maintained Roads 13 of 13 - Dunalley