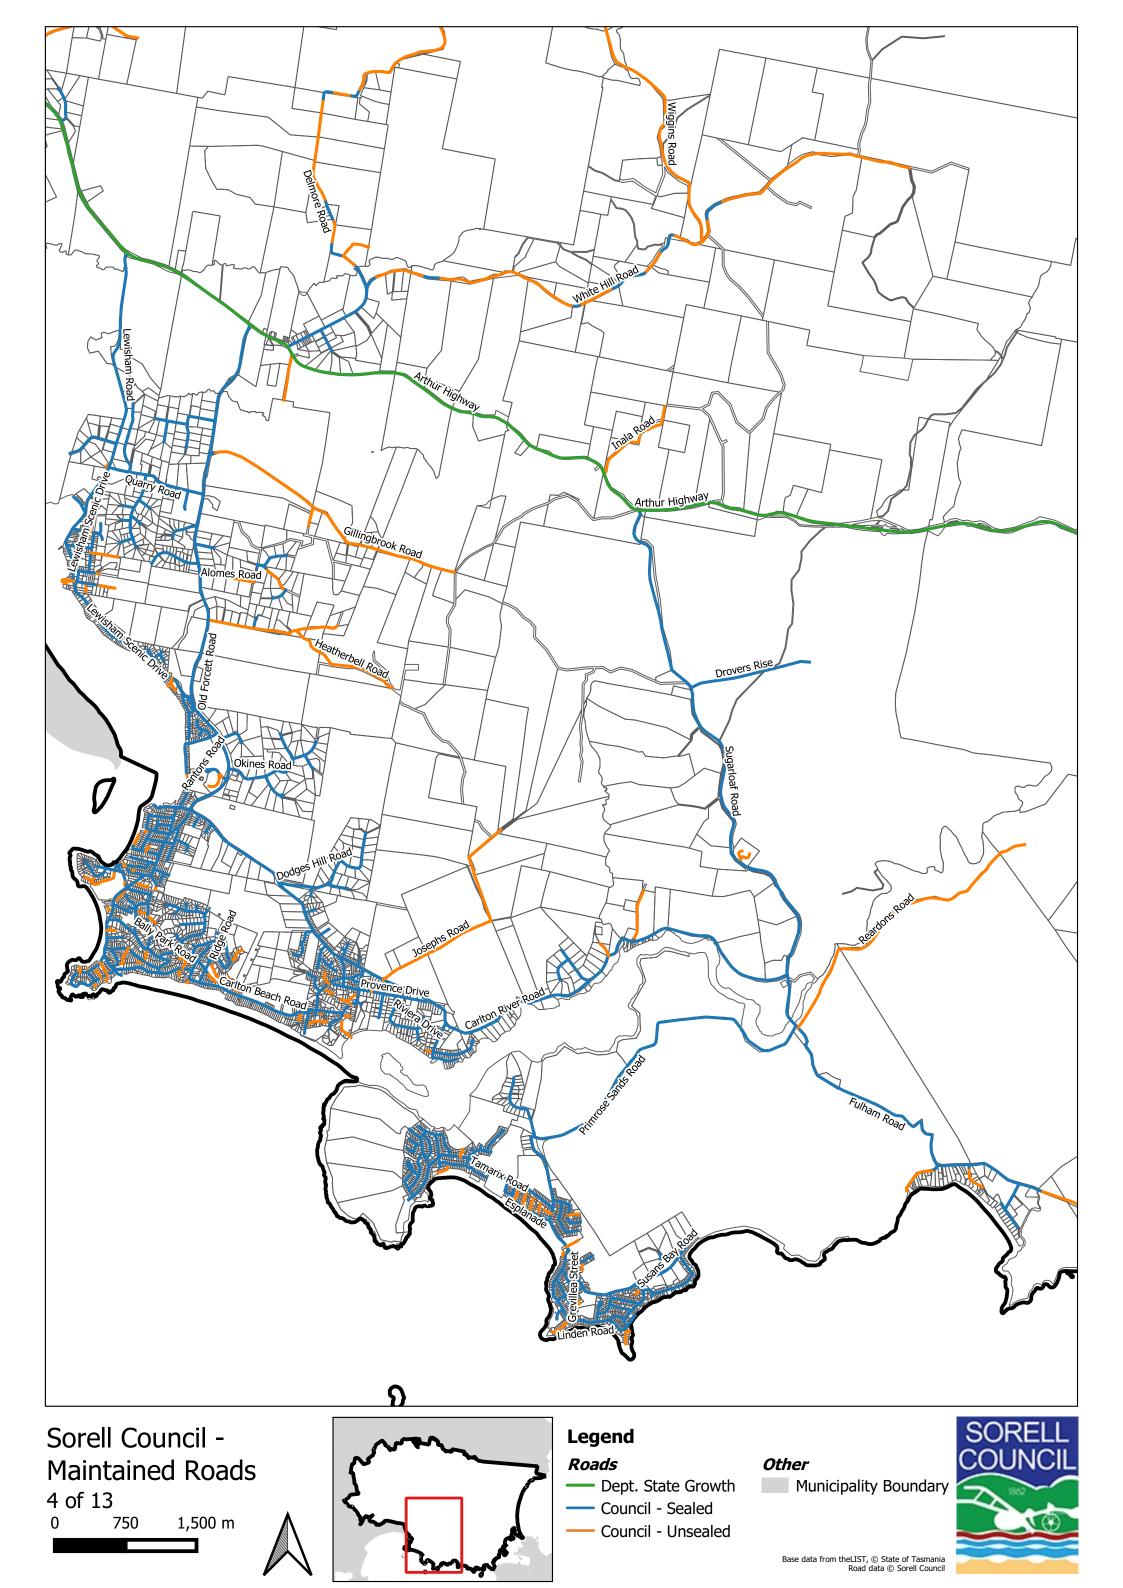

## Legend

Roads

# ---- Dept. State Growth

- Council - Sealed

- Council - Unsealed

### Other

Municipality Boundary

Sorell Council -Maintained Roads 6 of 13 - Midway Point

150

0