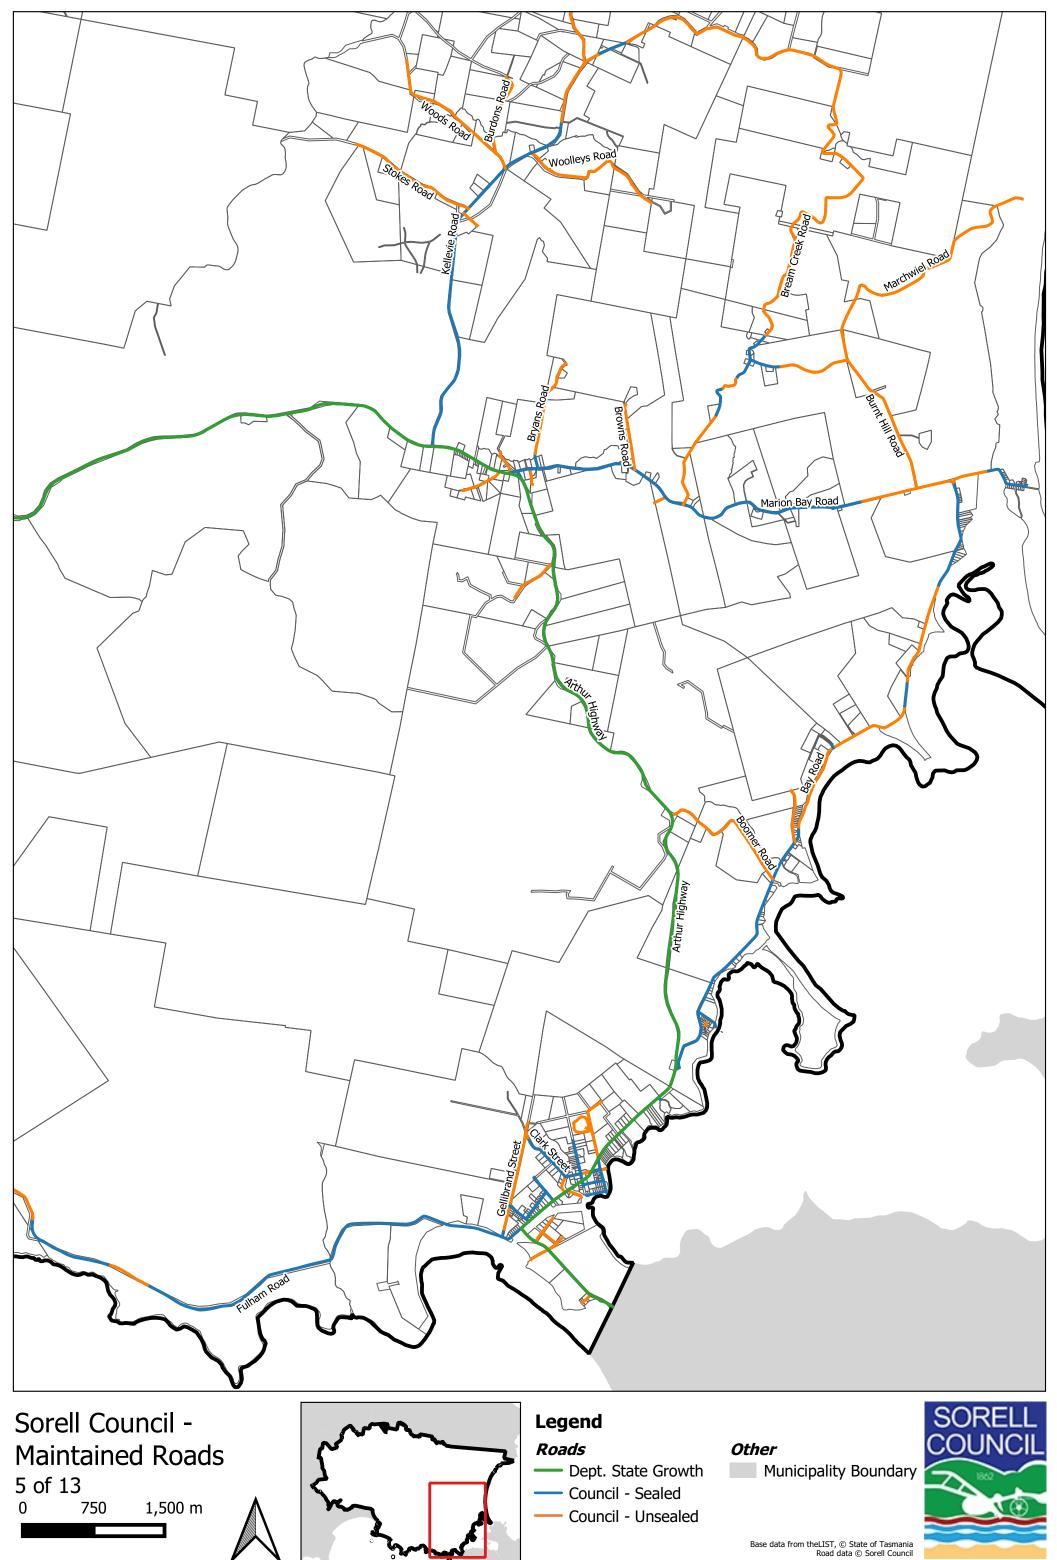

# Sorell Council - Maintained Roads

Index

Base data from theLIST,  $\textcircled{}{}^{\odot}$  State of Tasmania Road data  $\textcircled{}{}^{\odot}$  Sorell Council

Legend

*Major Roads* Municipality Boundary

## Legend

Roads

# ---- Dept. State Growth

- Council - Sealed

- Council - Unsealed