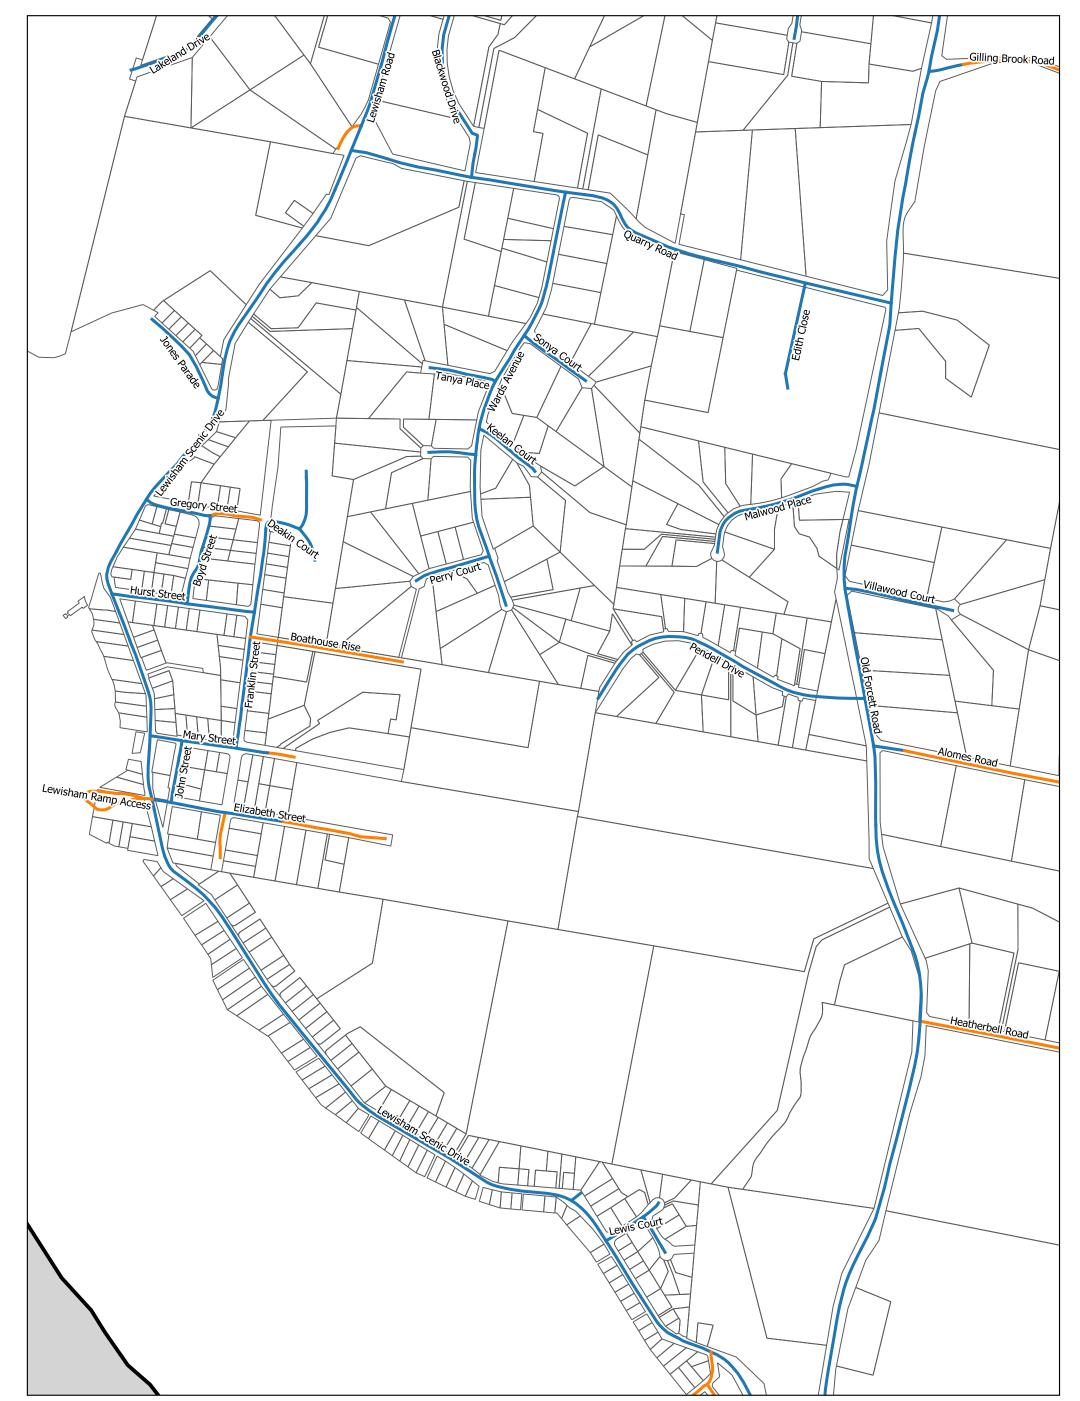

# Legend Roads - Dept. State Growth - Council - Sealed

Other

Municipality Boundary

- Council - Unsealed

Sorell Council -Maintained Roads 8 of 13 - Lewisham

### Legend Roads Dept. State Growth

Council - Sealed
Council - Unsealed