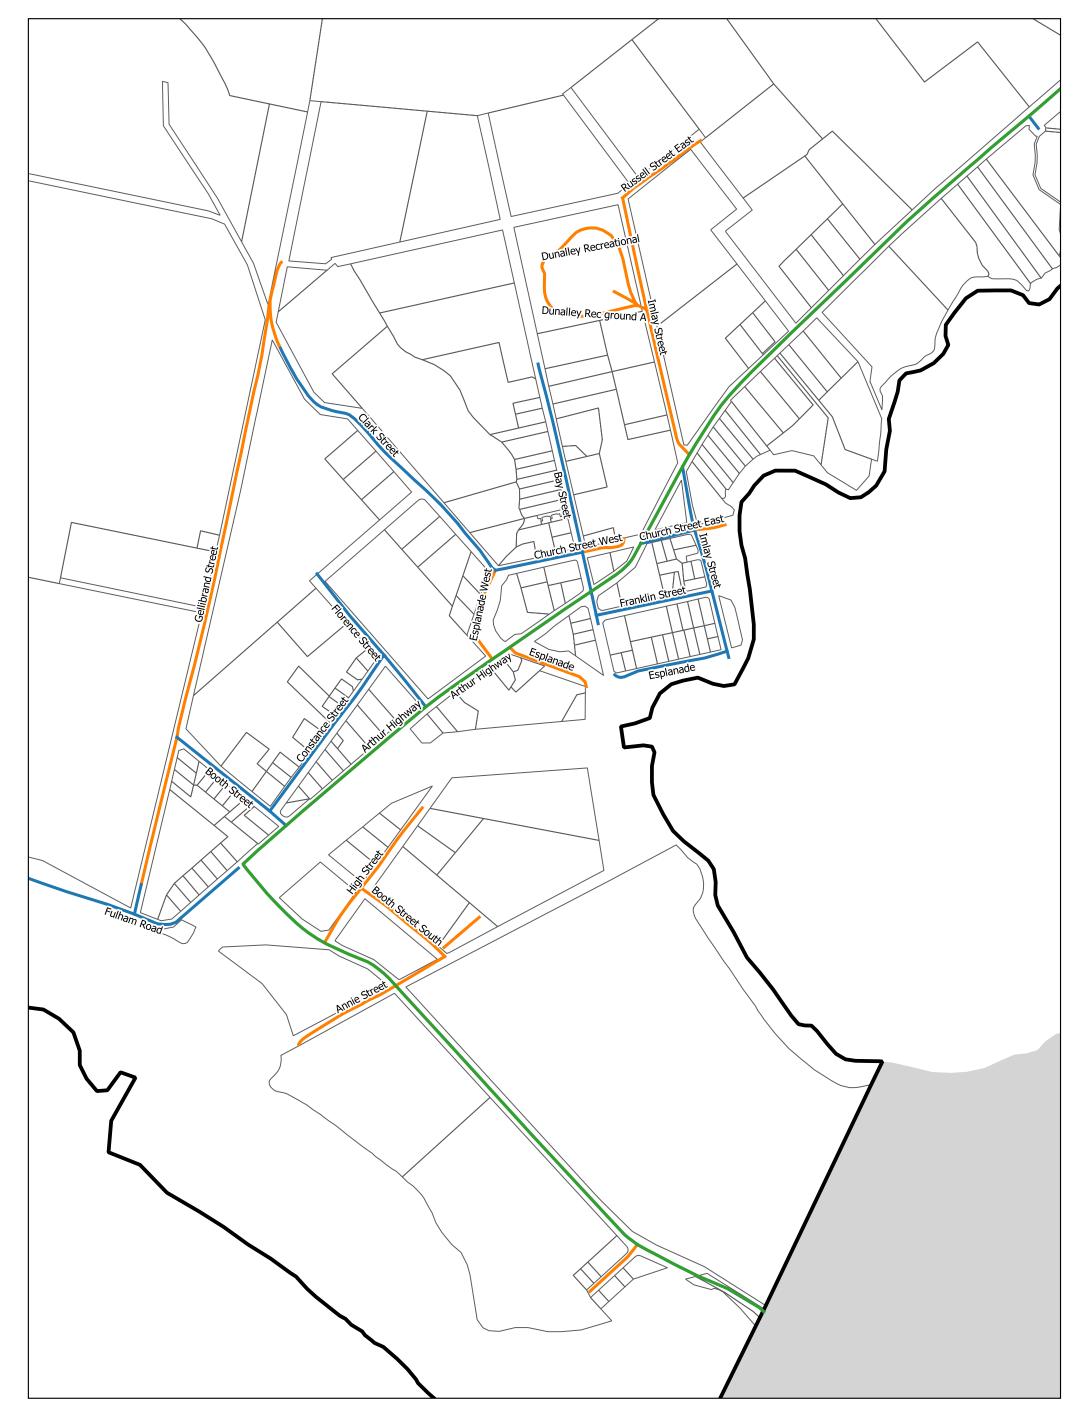

### Other

Municipality Boundary

Sorell Council -Maintained Roads 11 of 13 - Primrose Sands

Other

Municipality Boundary

Sorell Council -Maintained Roads 12 of 13 - Primrose Sands

Sorell Council -Maintained Roads 13 of 13 - Dunalley

### Legend

*Roads* — Dept. State Growth — Council - Sealed

- Council - Unsealed

## Other

Municipality Boundary