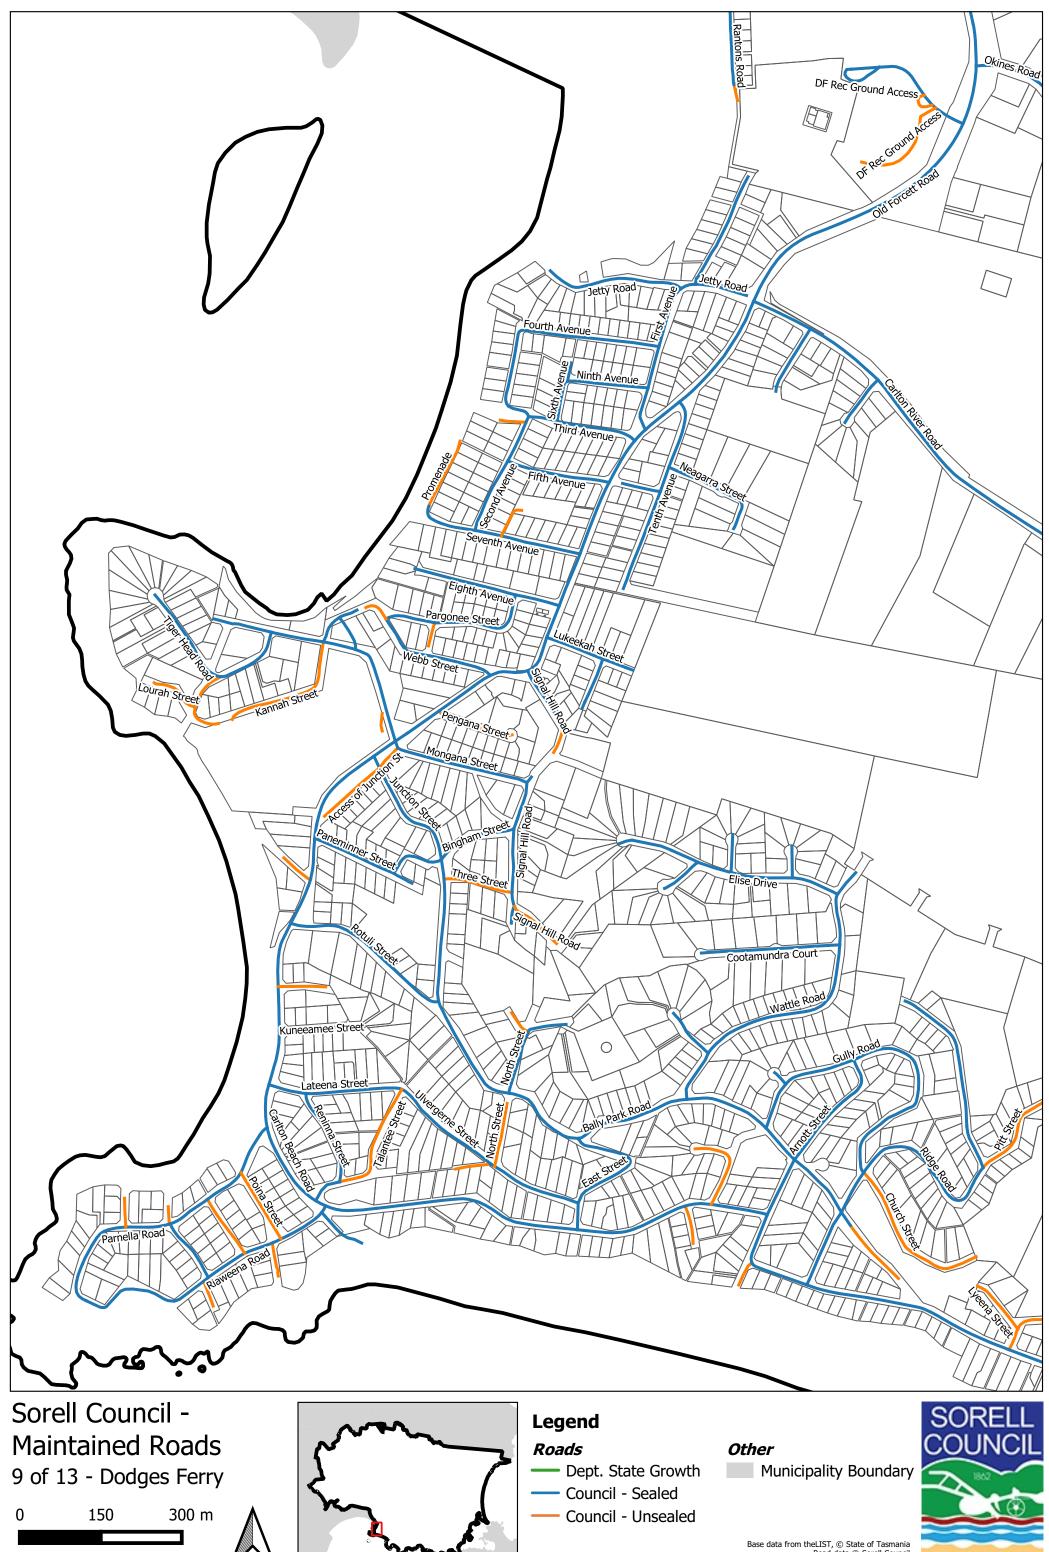

### Legend Roads Dept. State Growth

Council - Sealed
Council - Unsealed

### Other

Municipality Boundary

Sorell Council -Maintained Roads 10 of 13 - Carlton