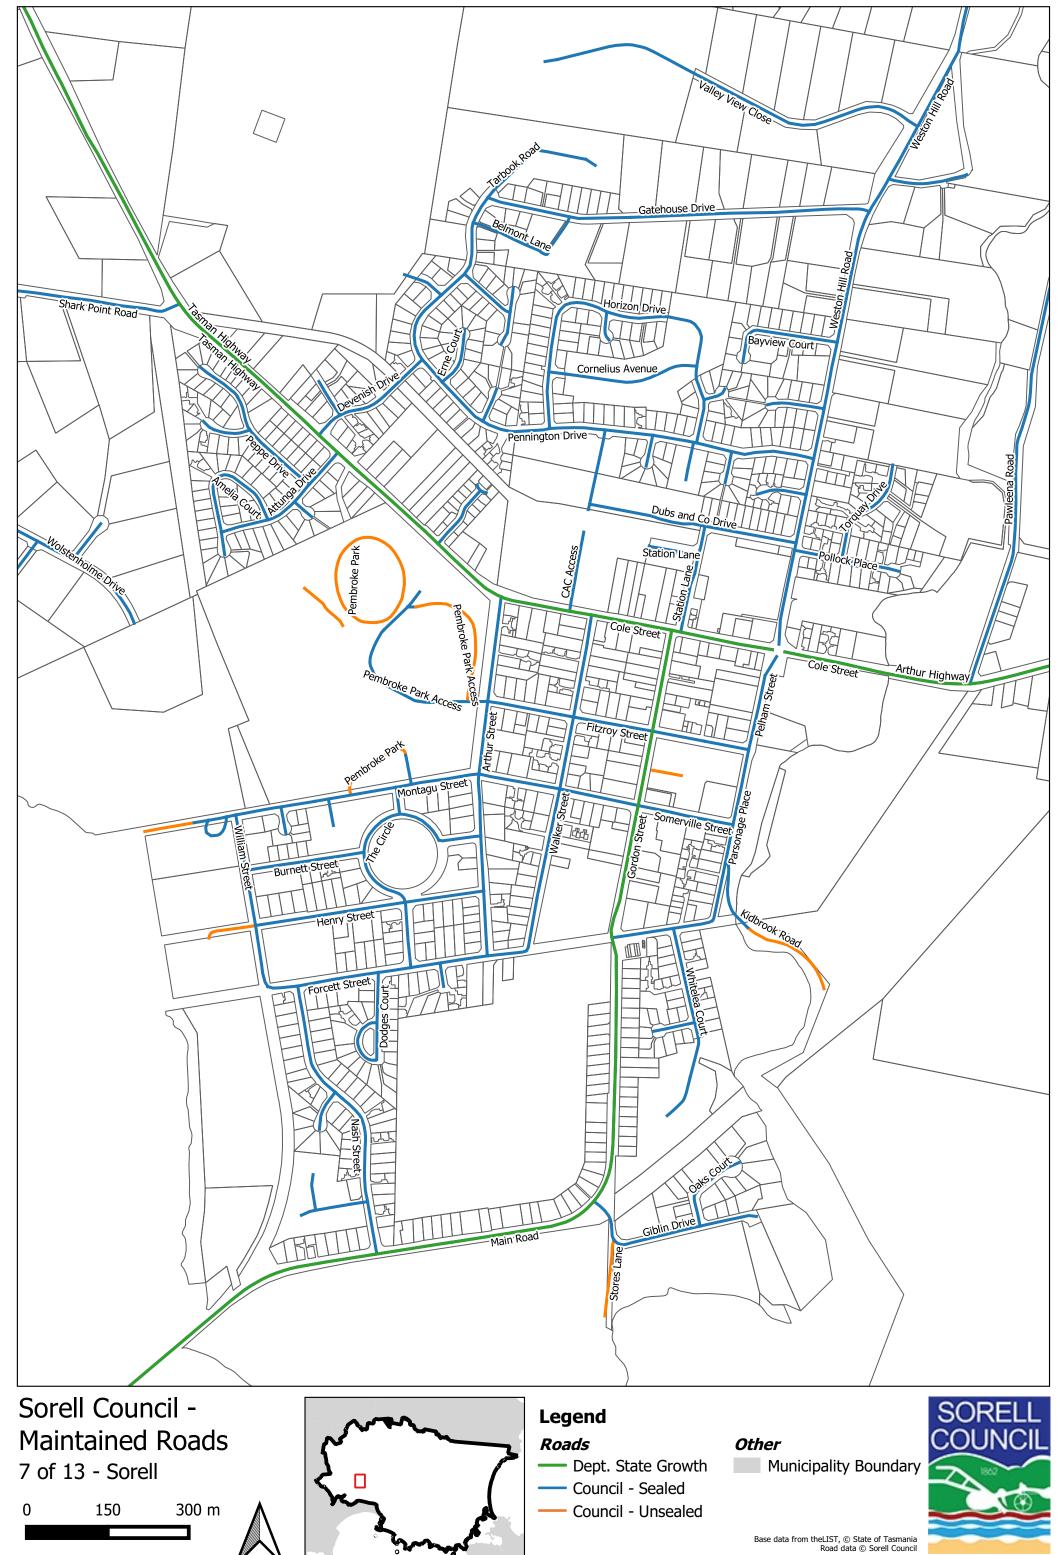

## Legend

Roads

# ---- Dept. State Growth

- Council - Sealed

- Council - Unsealed

### Other

Municipality Boundary

Sorell Council -Maintained Roads 6 of 13 - Midway Point

150

0