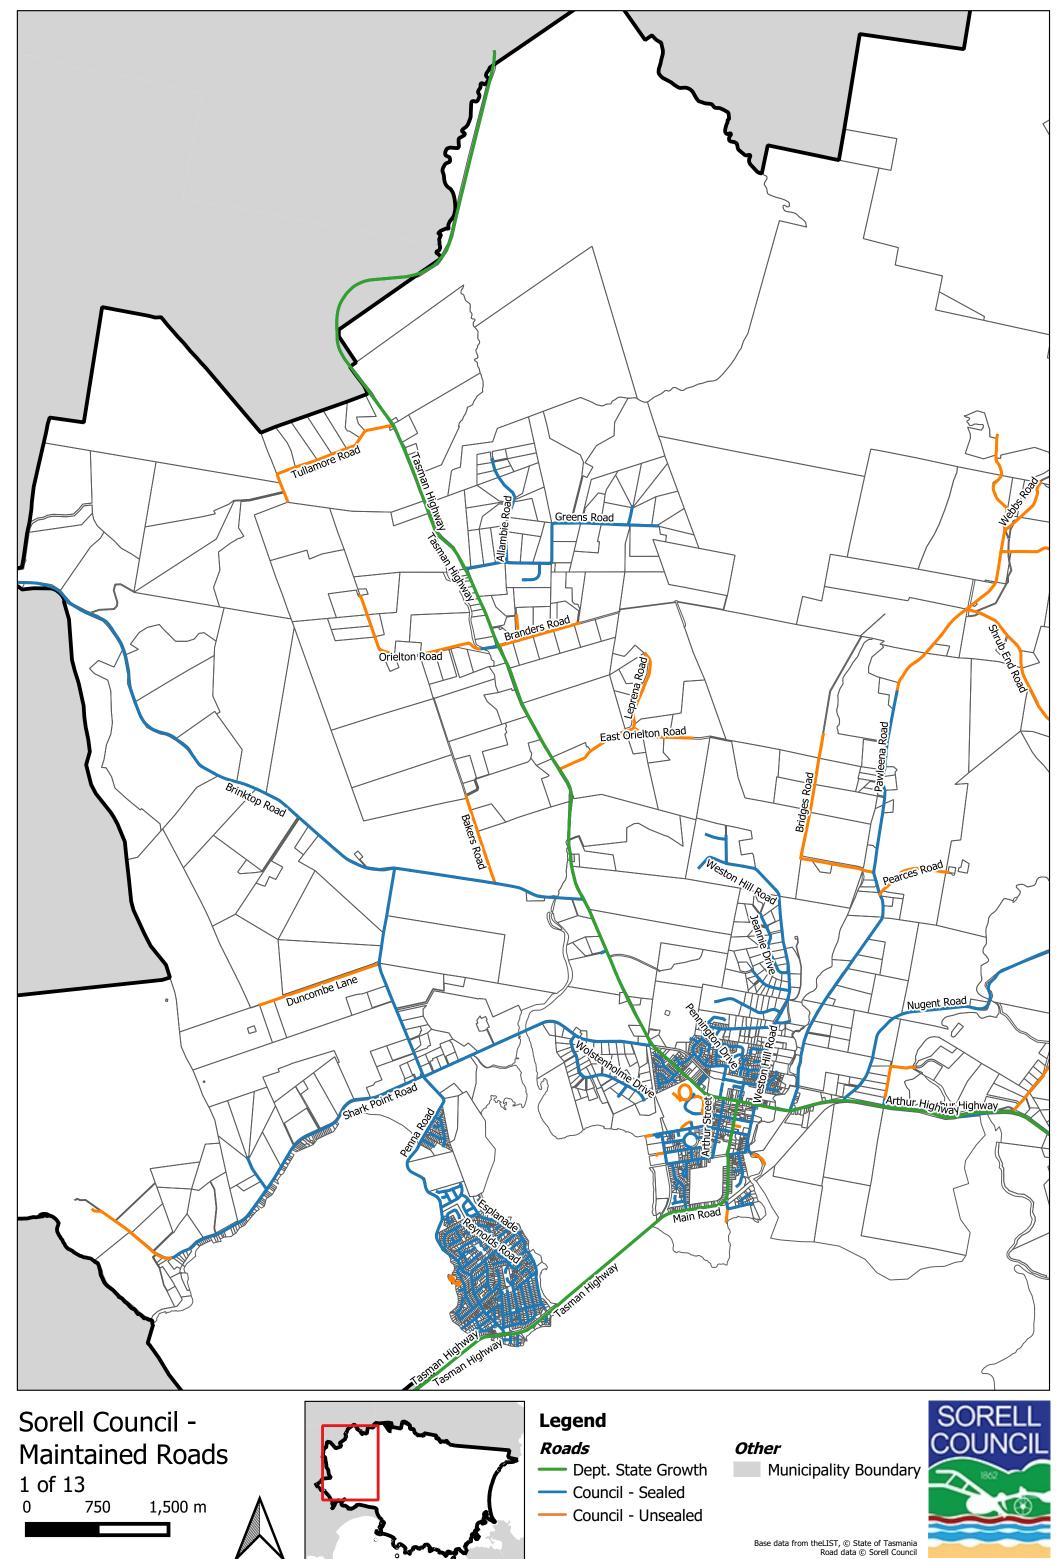

0 2.5 5 km

Sorell Council -Maintained Roads 2 of 13 1,500 m 0 750

## Legend

Roads

# ---- Dept. State Growth

- Council - Sealed

- Council - Unsealed

### Other

Municipality Boundary

Sorell Council -Maintained Roads 6 of 13 - Midway Point

150

0