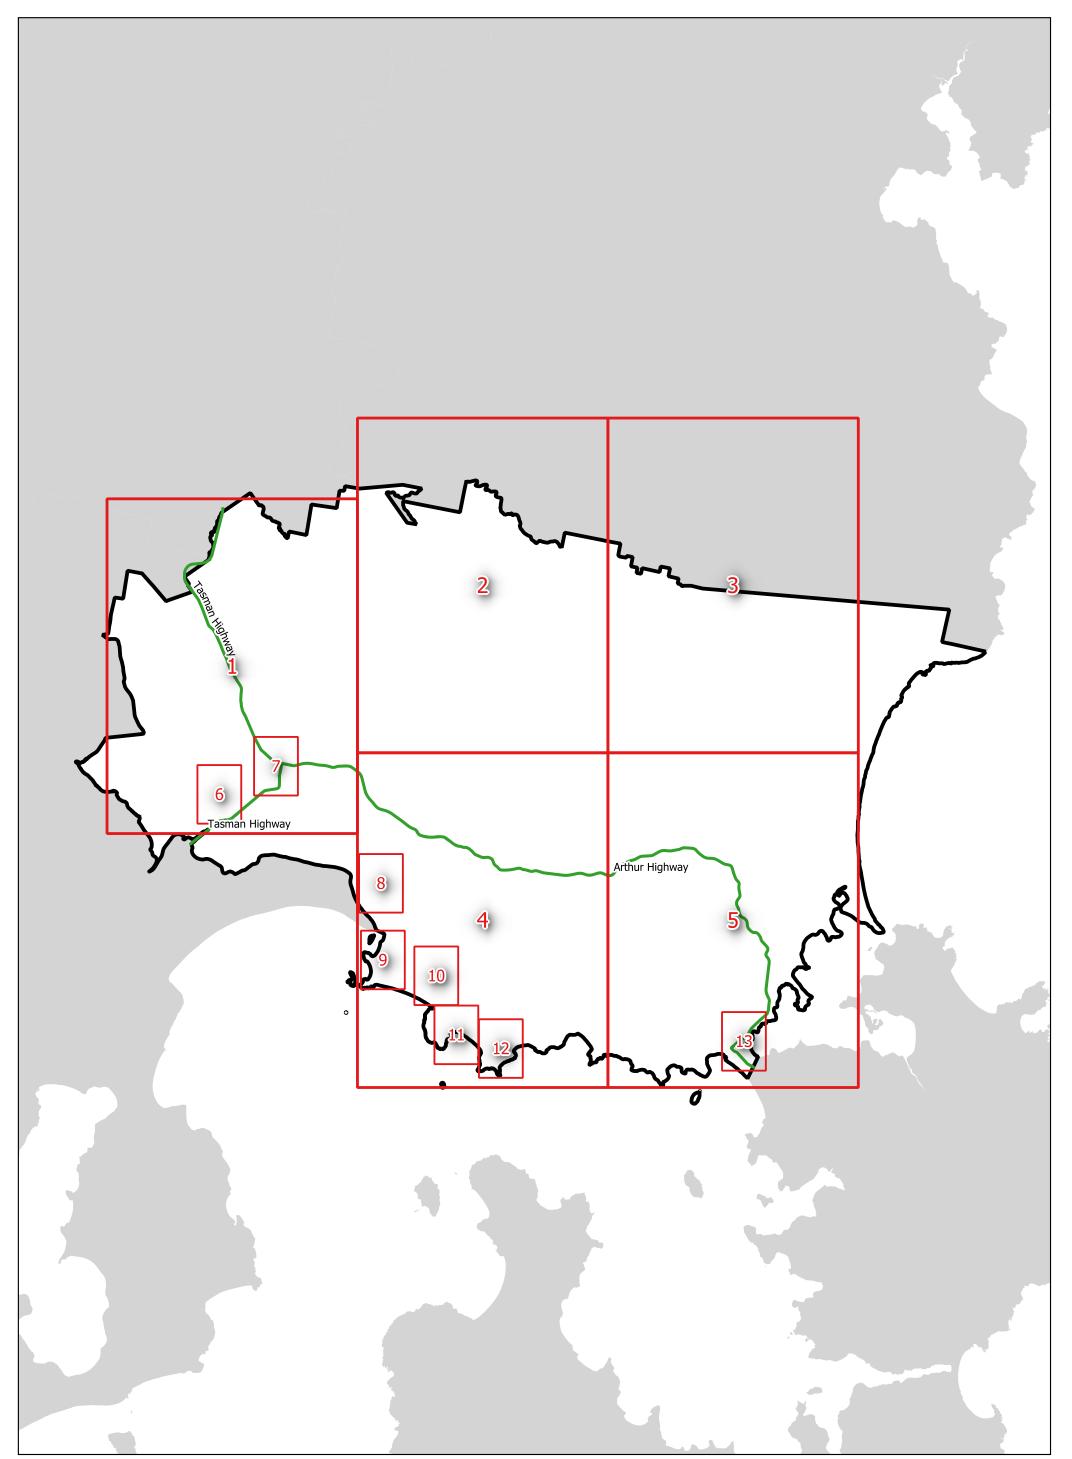

# Sorell Council - Maintained Roads

Index

Base data from theLIST,  $\textcircled{}{}^{\odot}$  State of Tasmania Road data  $\textcircled{}{}^{\odot}$  Sorell Council

Legend

*Major Roads* Municipality Boundary