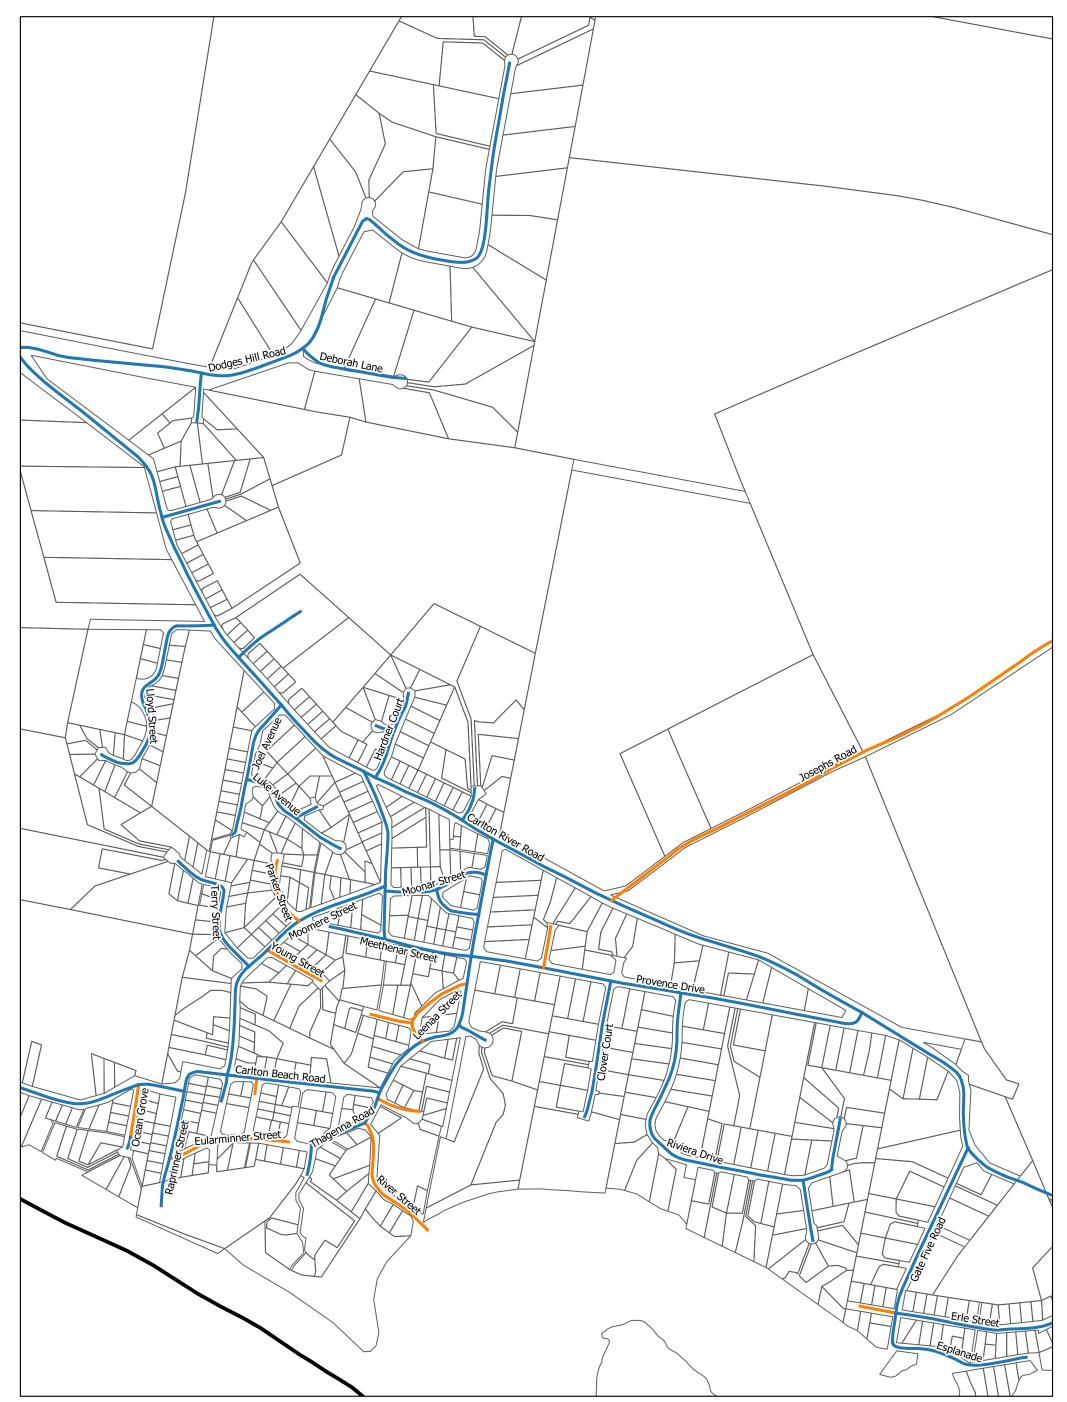

### Legend Roads Dept. State Growth

Council - Sealed
Council - Unsealed

### Other

Municipality Boundary

Sorell Council -Maintained Roads 10 of 13 - Carlton