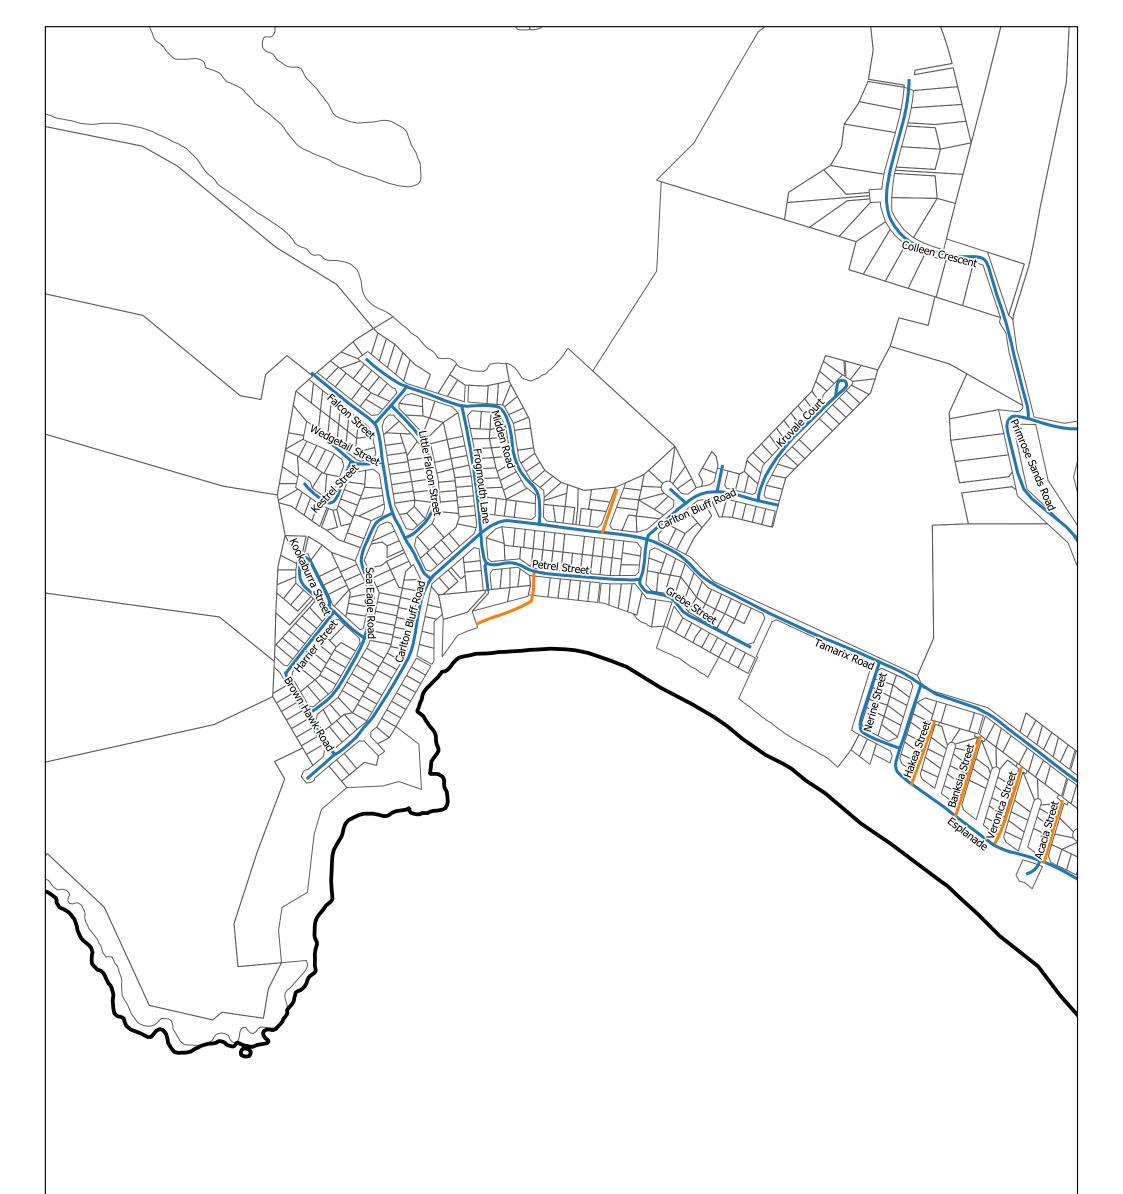

### Legend Roads — Dept. State Growth

- Council Sealed
- Council Unsealed

### Other

Municipality Boundary

Sorell Council -Maintained Roads 11 of 13 - Primrose Sands

Other

Municipality Boundary

Sorell Council -Maintained Roads 12 of 13 - Primrose Sands

Sorell Council -Maintained Roads 13 of 13 - Dunalley