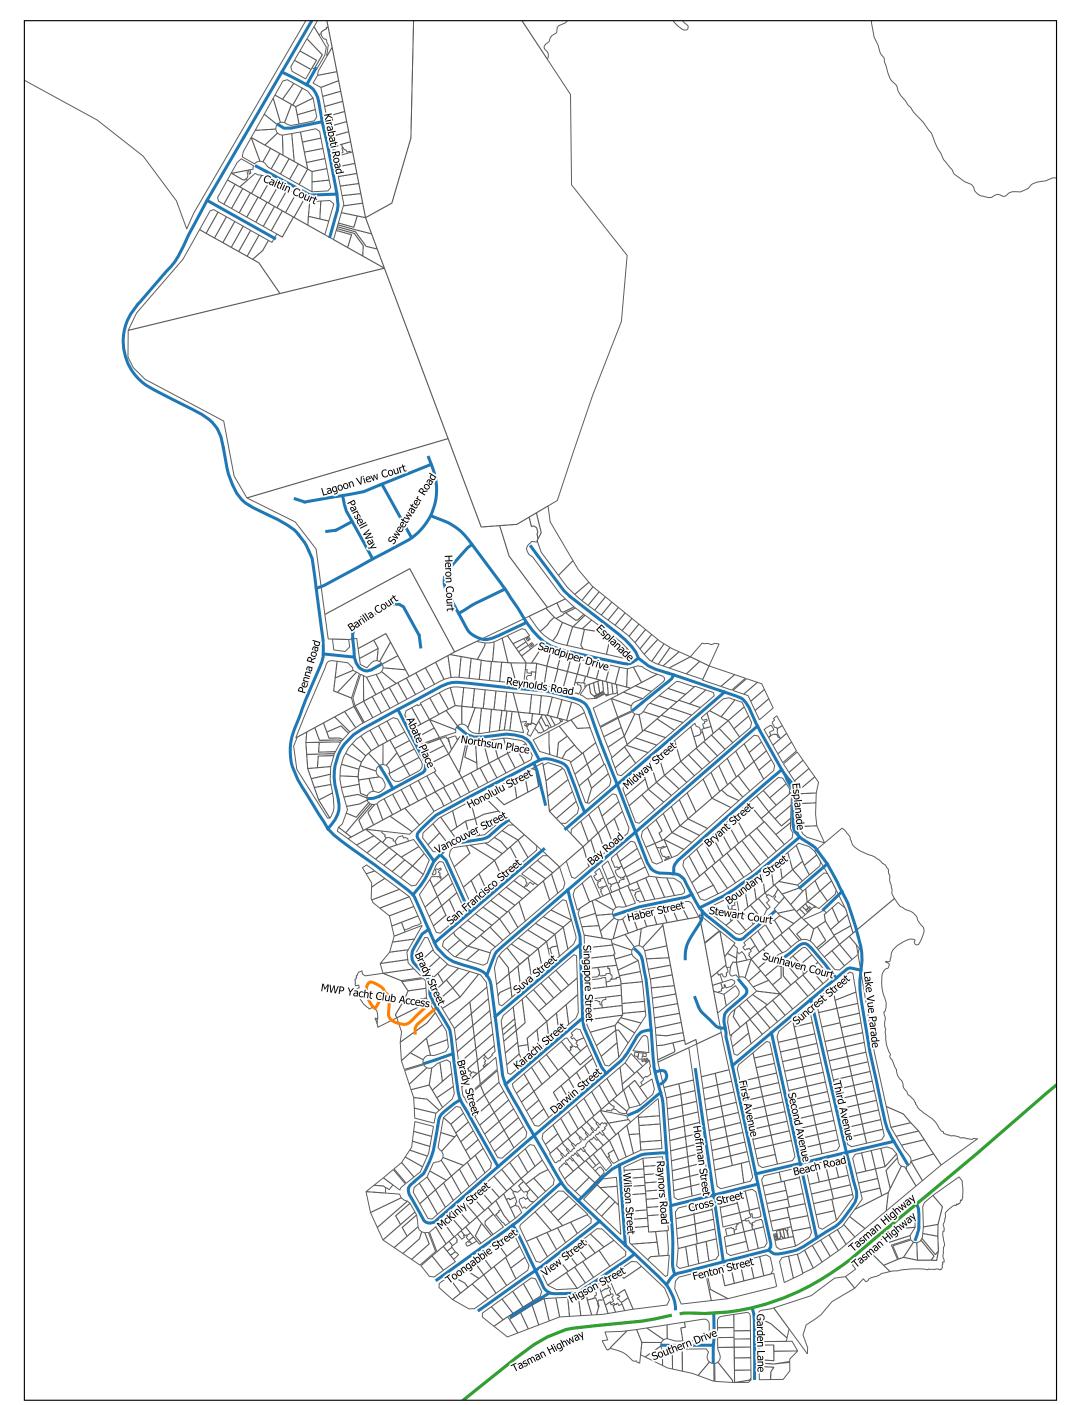

### Other

Municipality Boundary

Sorell Council -Maintained Roads 6 of 13 - Midway Point

150

0

## Legend

Roads

# ---- Dept. State Growth

- Council - Sealed

- Council - Unsealed