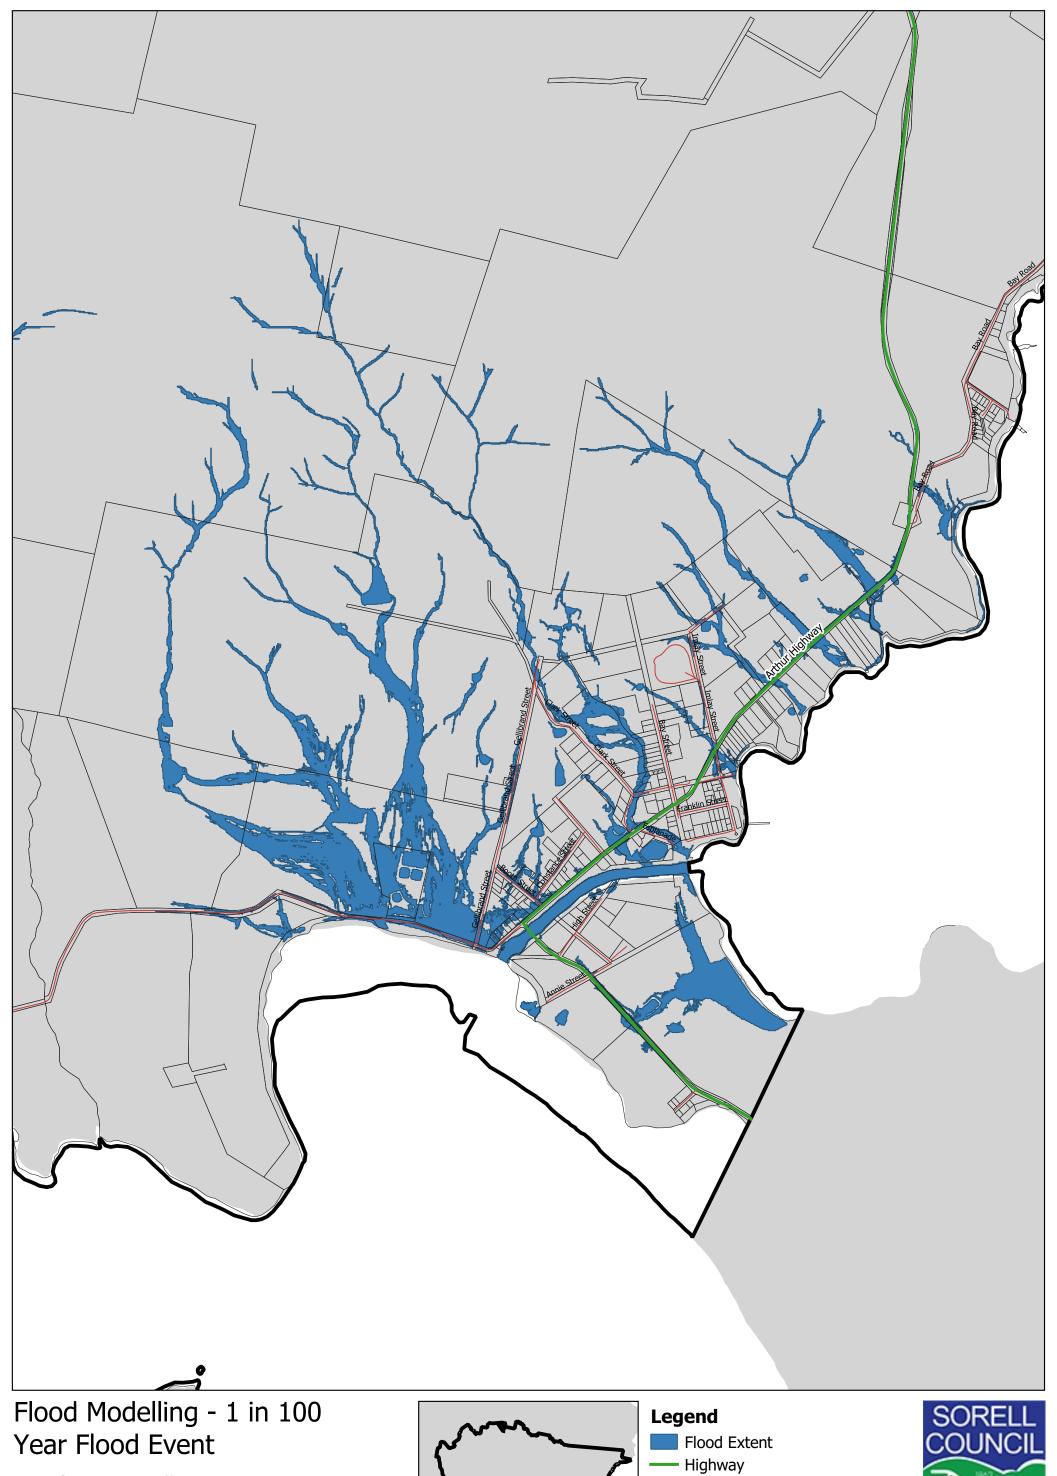

10 of 13 - Connellys Marsh

0 150 300 m

Highway

Council Road

12 of 13 - Dunalley

0 150 300 m

Council Road