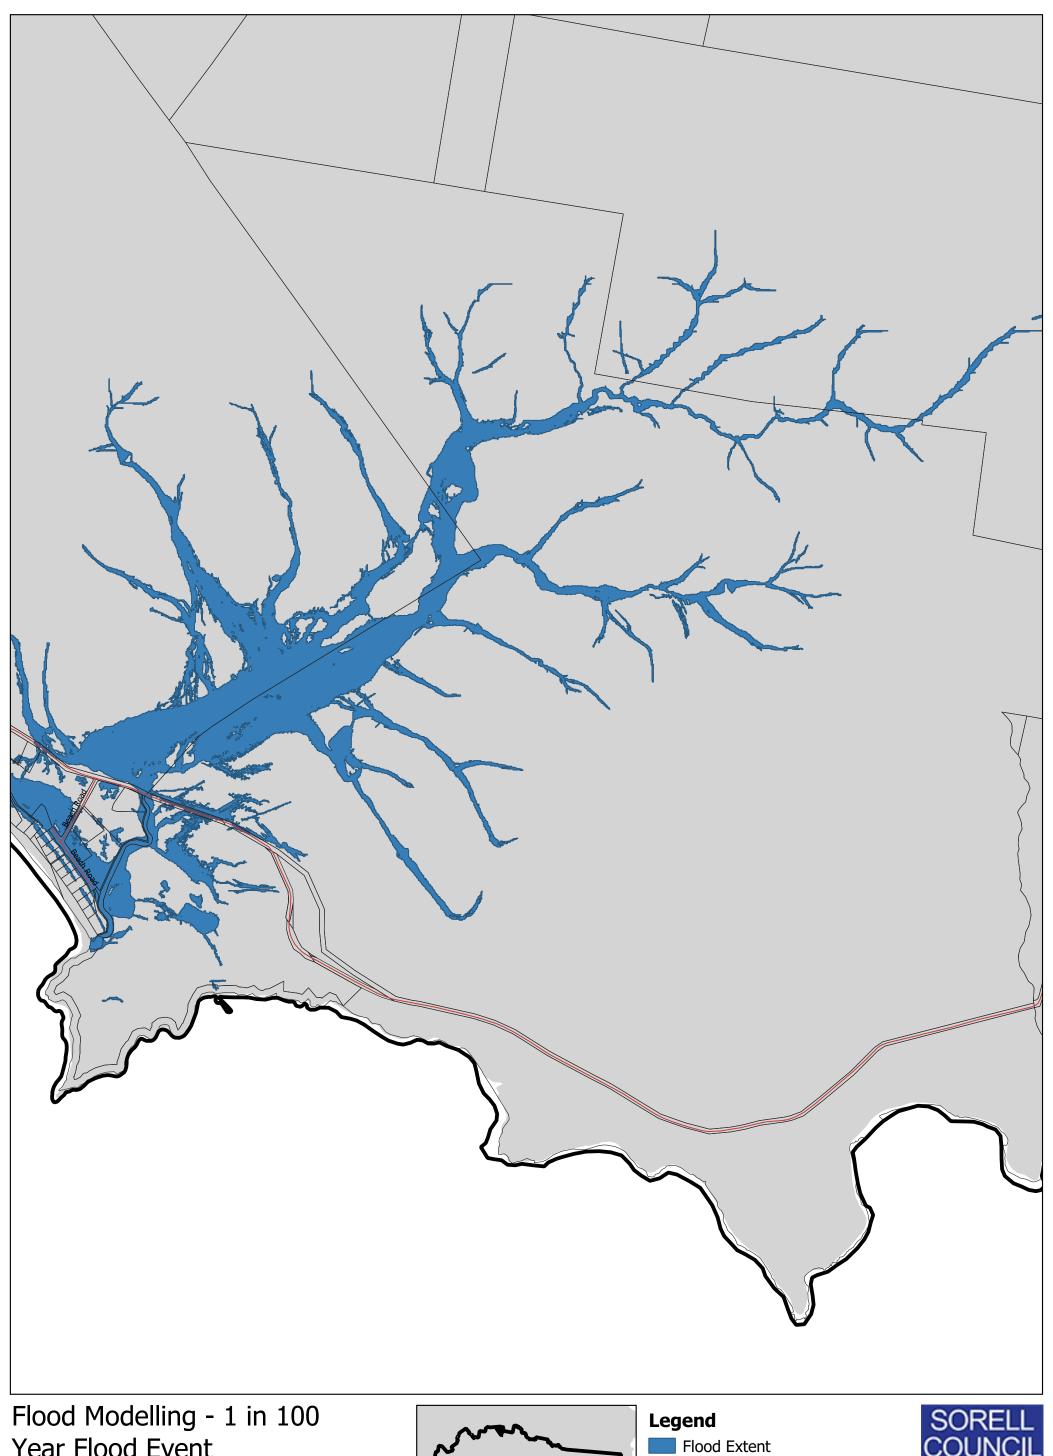

10 of 13 - Connellys Marsh

0 150 300 m

Highway

Council Road

12 of 13 - Dunalley

0 150 300 m

Council Road