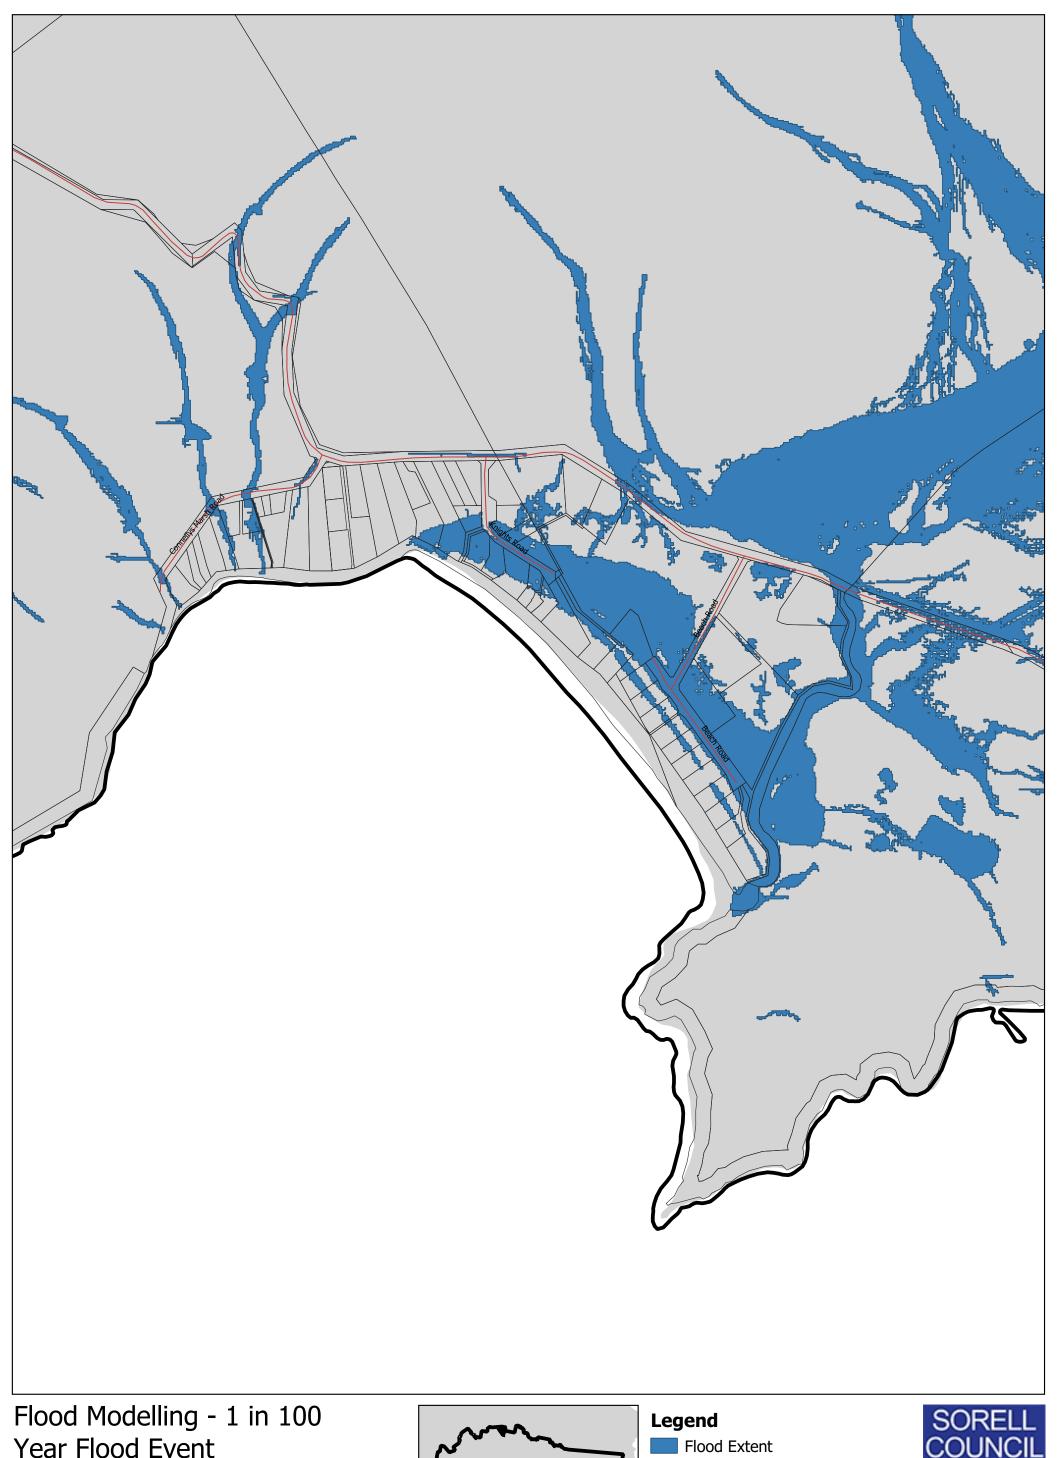

300 m 150

Flood Extent Highway

Council Road

9 of 13 - Connellys Marsh

300 m 150

Highway

- Council Road

Property Boundary Base data from theLIST, © State of Tasmania Flood Modelling data © Sorell Council