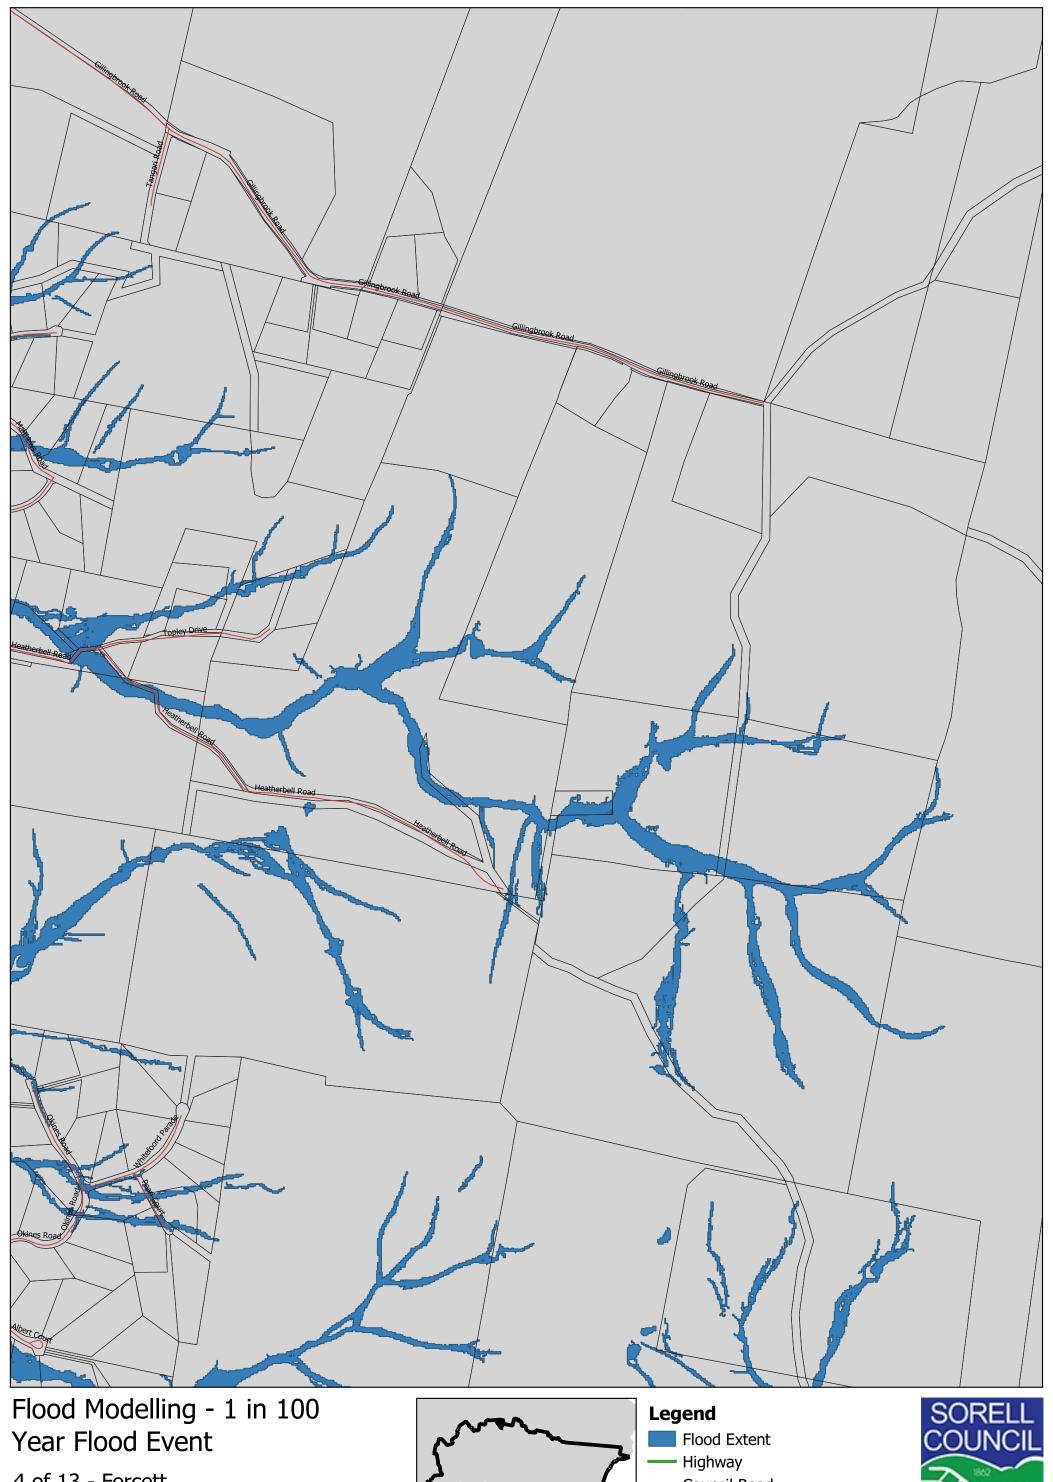

4 of 13 - Forcett

150 300 m

Council Road

5 of 13 - Dodges Ferry 300 m 150

Council Road

Property Boundary Base data from theLIST, © State of Tasmania Flood Modelling data © Sorell Council

6 of 13 - Carlton 300 m 150