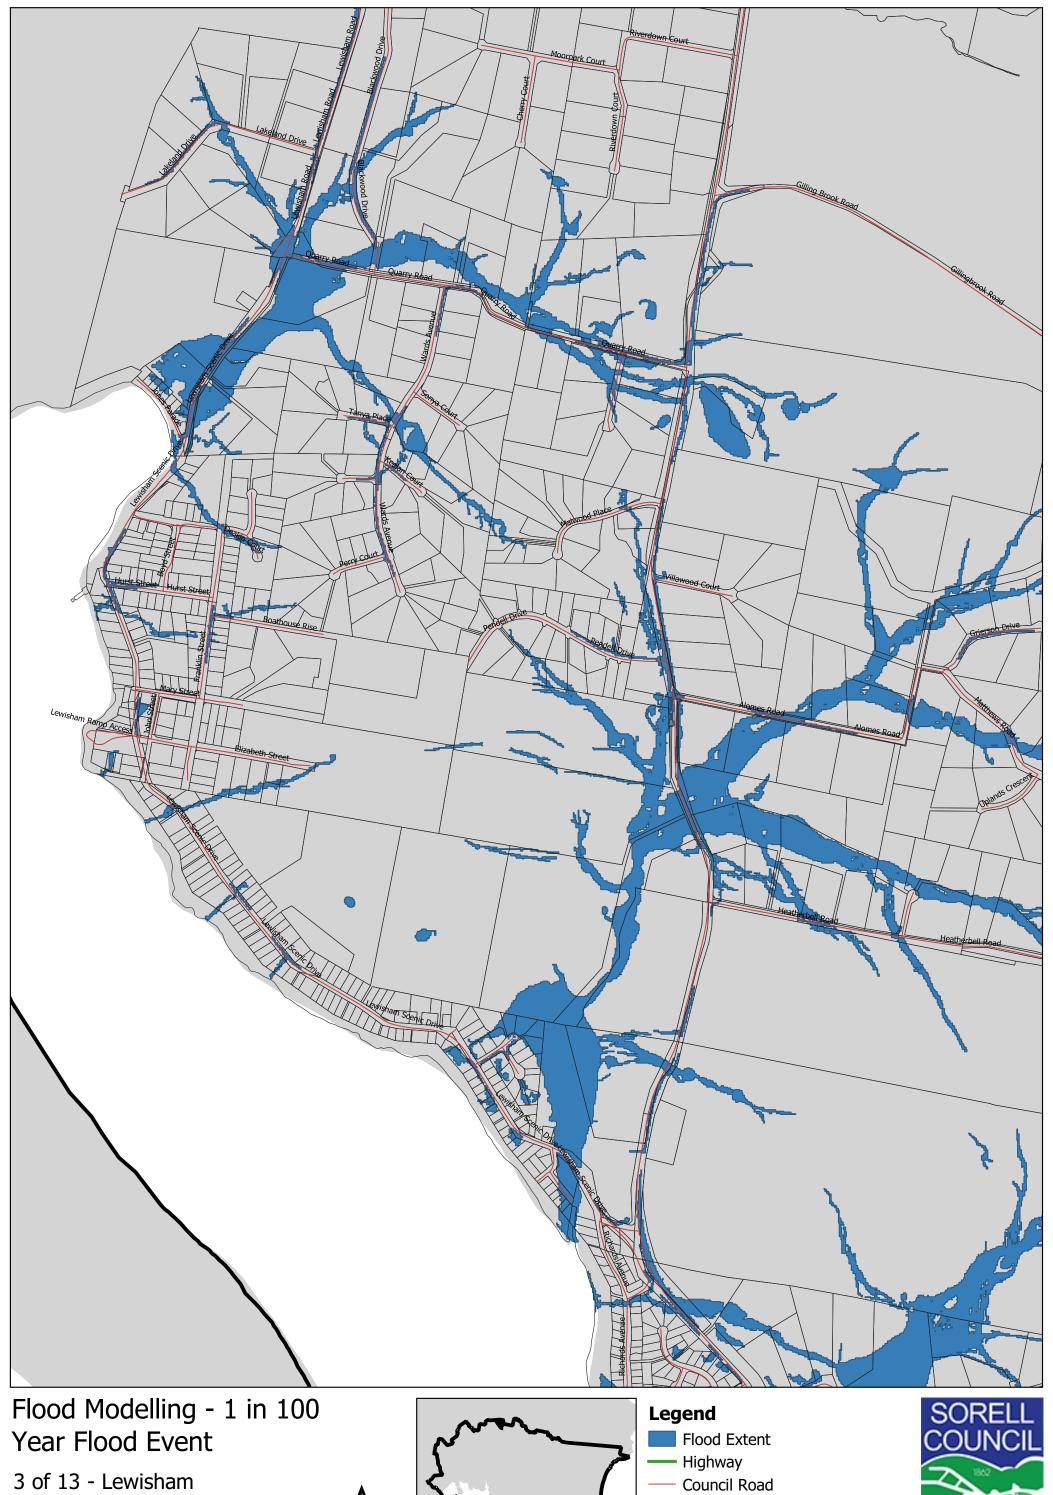

## Flood Extent

- Highway

Council Road Property Boundary

Base data from theLIST, © State of Tasmania Flood Modelling data © Sorell Council

3 of 13 - Lewisham

300 m 150

Property Boundary

Base data from theLIST, © State of Tasmania Flood Modelling data © Sorell Council