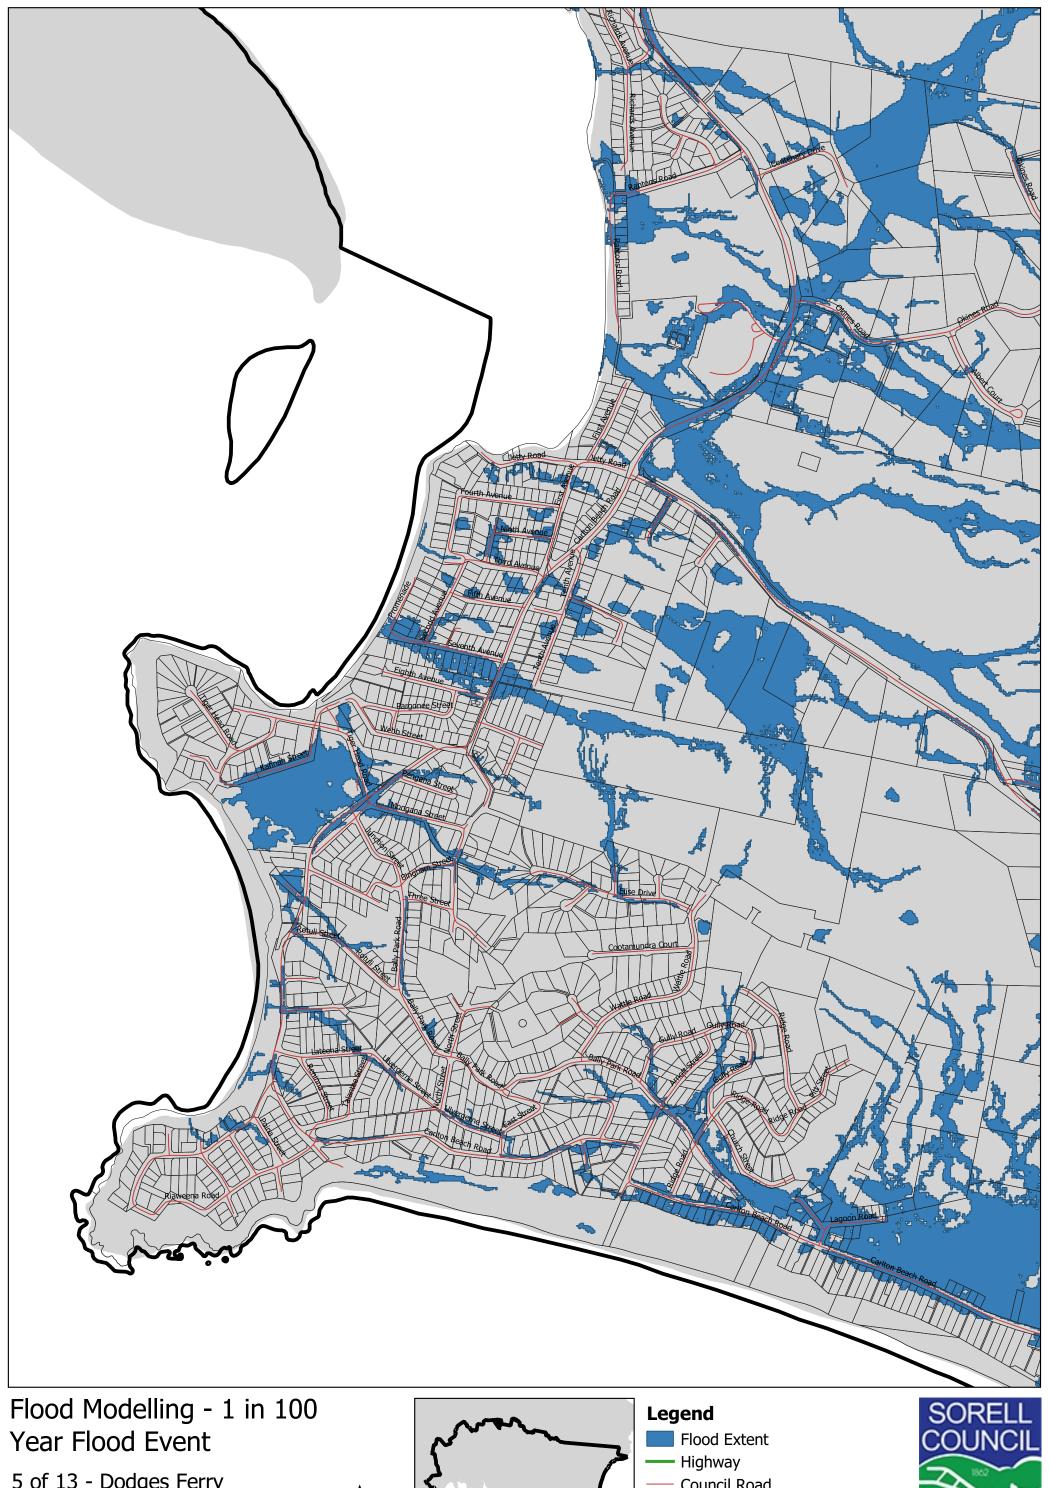

4 of 13 - Forcett

150 300 m

Council Road

5 of 13 - Dodges Ferry 300 m 150

Council Road

Property Boundary Base data from theLIST, © State of Tasmania Flood Modelling data © Sorell Council

6 of 13 - Carlton 300 m 150