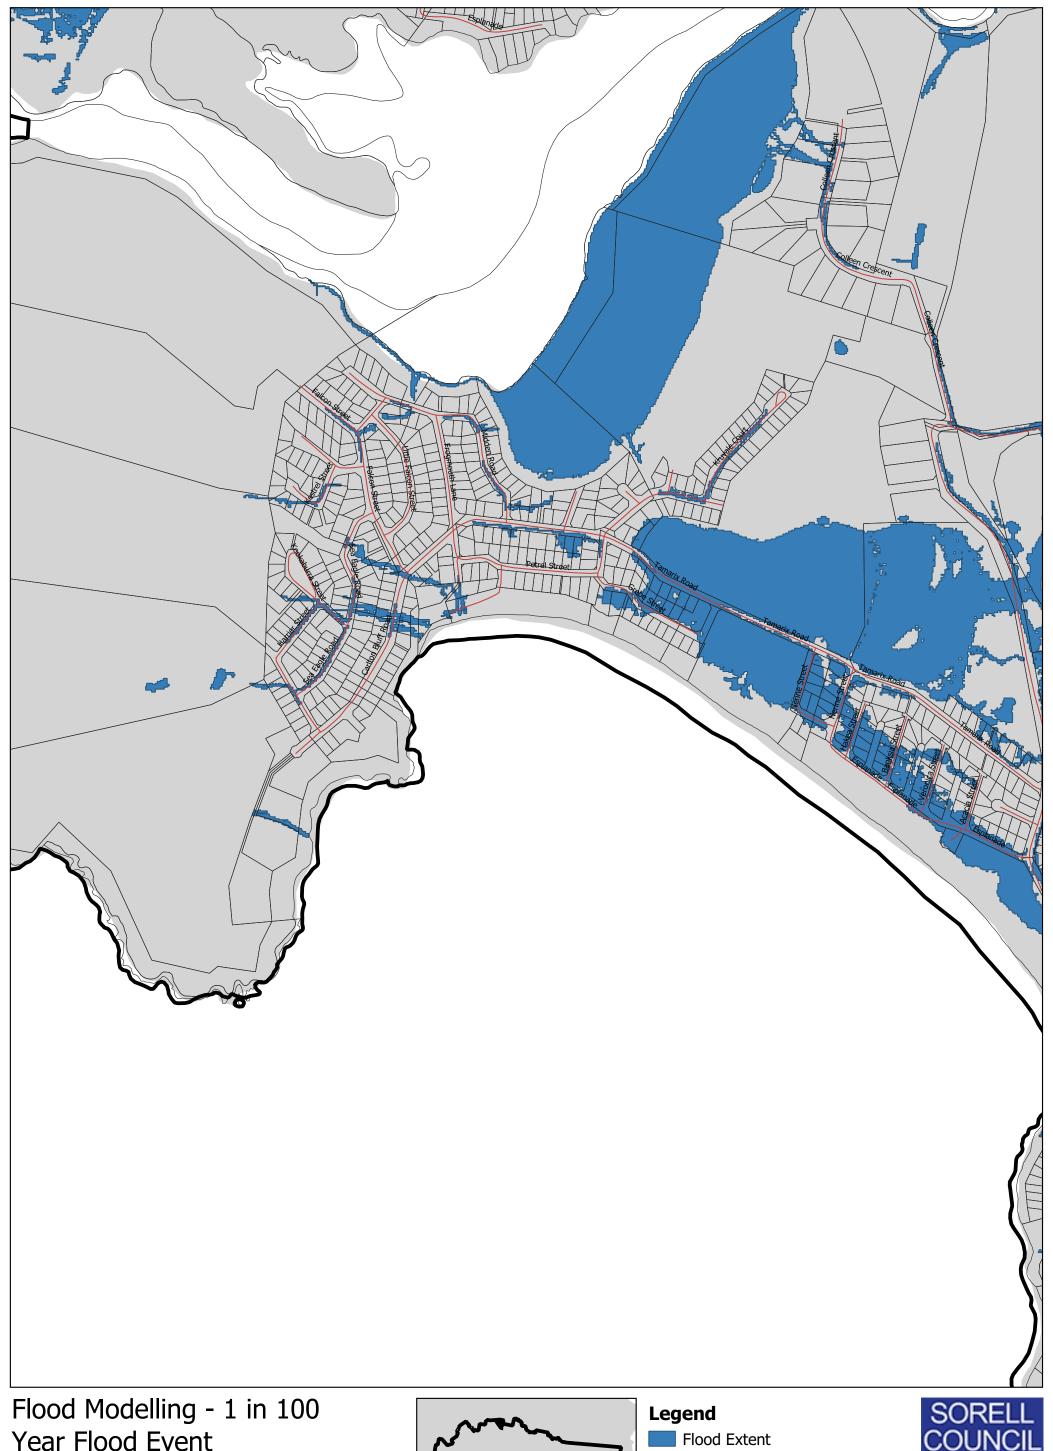

4 of 13 - Forcett

150 300 m

Council Road

5 of 13 - Dodges Ferry 300 m 150

Council Road

Property Boundary Base data from theLIST, © State of Tasmania Flood Modelling data © Sorell Council

6 of 13 - Carlton 300 m 150