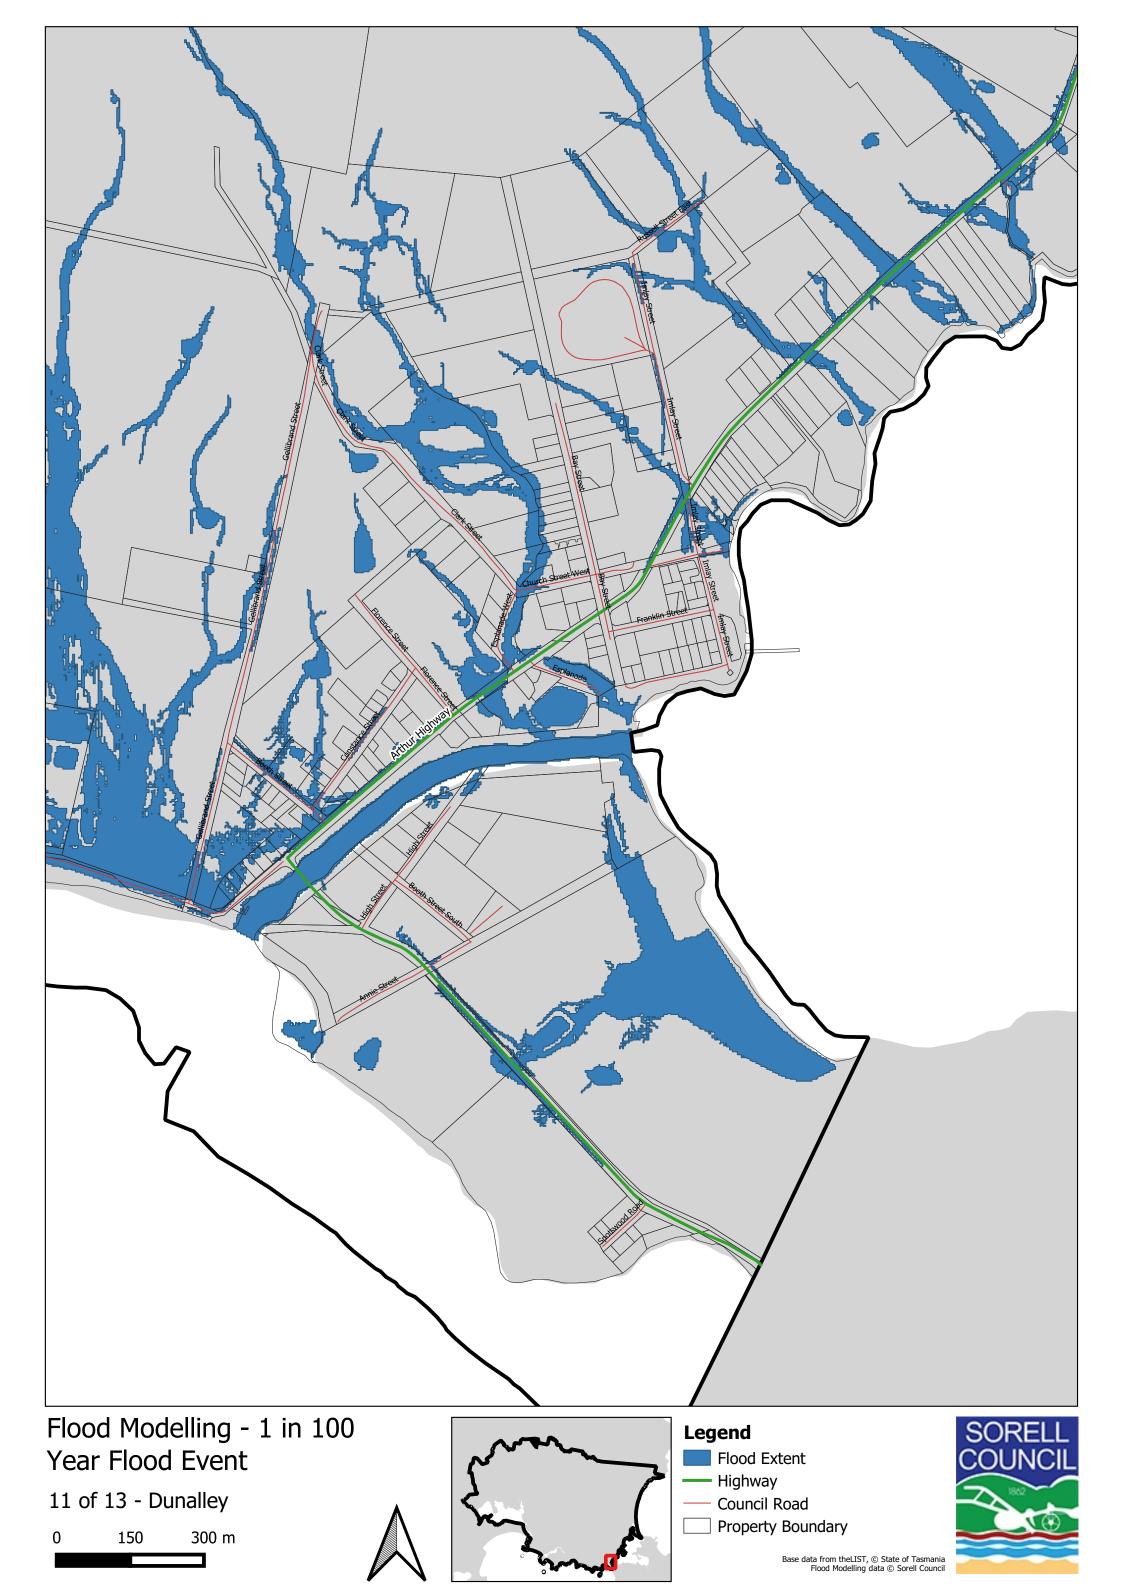

10 of 13 - Connellys Marsh

0 150 300 m

Highway

Council Road

12 of 13 - Dunalley

0 150 300 m

Council Road