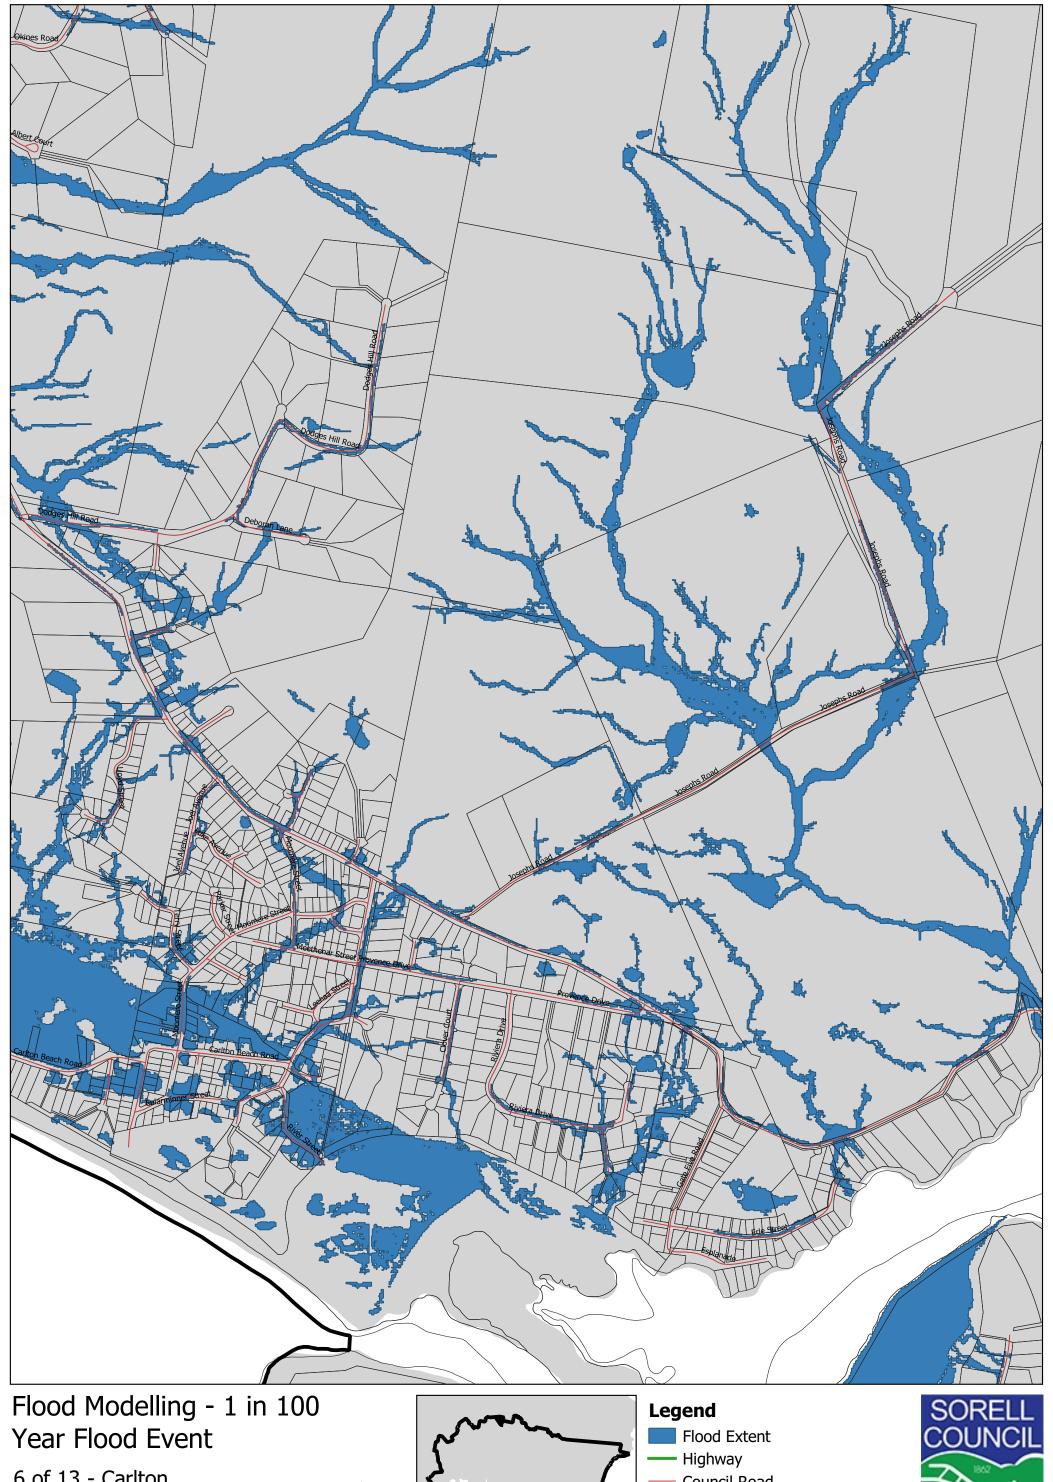

4 of 13 - Forcett

150 300 m

Council Road

5 of 13 - Dodges Ferry 300 m 150

Council Road

Property Boundary Base data from theLIST, © State of Tasmania Flood Modelling data © Sorell Council

6 of 13 - Carlton 300 m 150