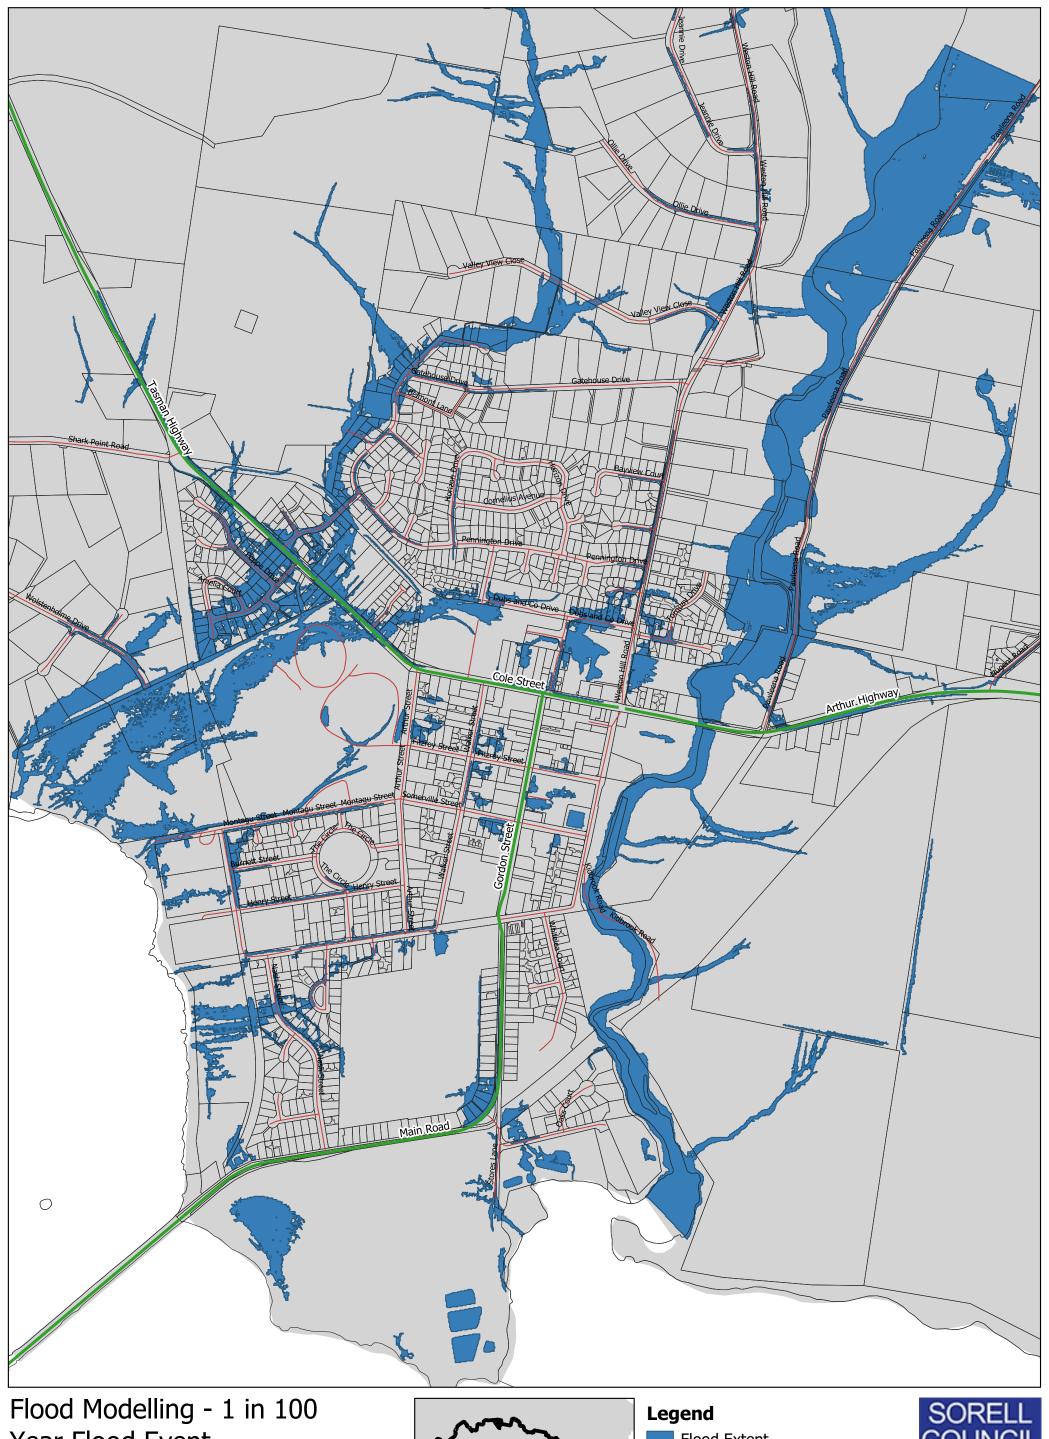

Index

Highway Property Boundary









1 of 13 - Midway Point

300 m 150



- Highway

Council Road

Property Boundary



Base data from theLIST, © State of Tasmania Flood Modelling data © Sorell Council



2 of 13 - Sorell

300 m 150



## Flood Extent

- Highway

Council Road Property Boundary



Base data from theLIST, © State of Tasmania Flood Modelling data © Sorell Council



3 of 13 - Lewisham

300 m 150



Property Boundary

Base data from theLIST, © State of Tasmania Flood Modelling data © Sorell Council





4 of 13 - Forcett

150 300 m



Council Road





5 of 13 - Dodges Ferry 300 m 150



Council Road

Property Boundary Base data from theLIST, © State of Tasmania Flood Modelling data © Sorell Council





6 of 13 - Carlton 300 m 150



Council Road

Property Boundary



Base data from theLIST, © State of Tasmania Flood Modelling data © Sorell Council



7 of 13 - Primrose Sands

300 m 150



Highway

- Council Road





8 of 13 - Primrose Sands

300 m 150



Flood Extent Highw