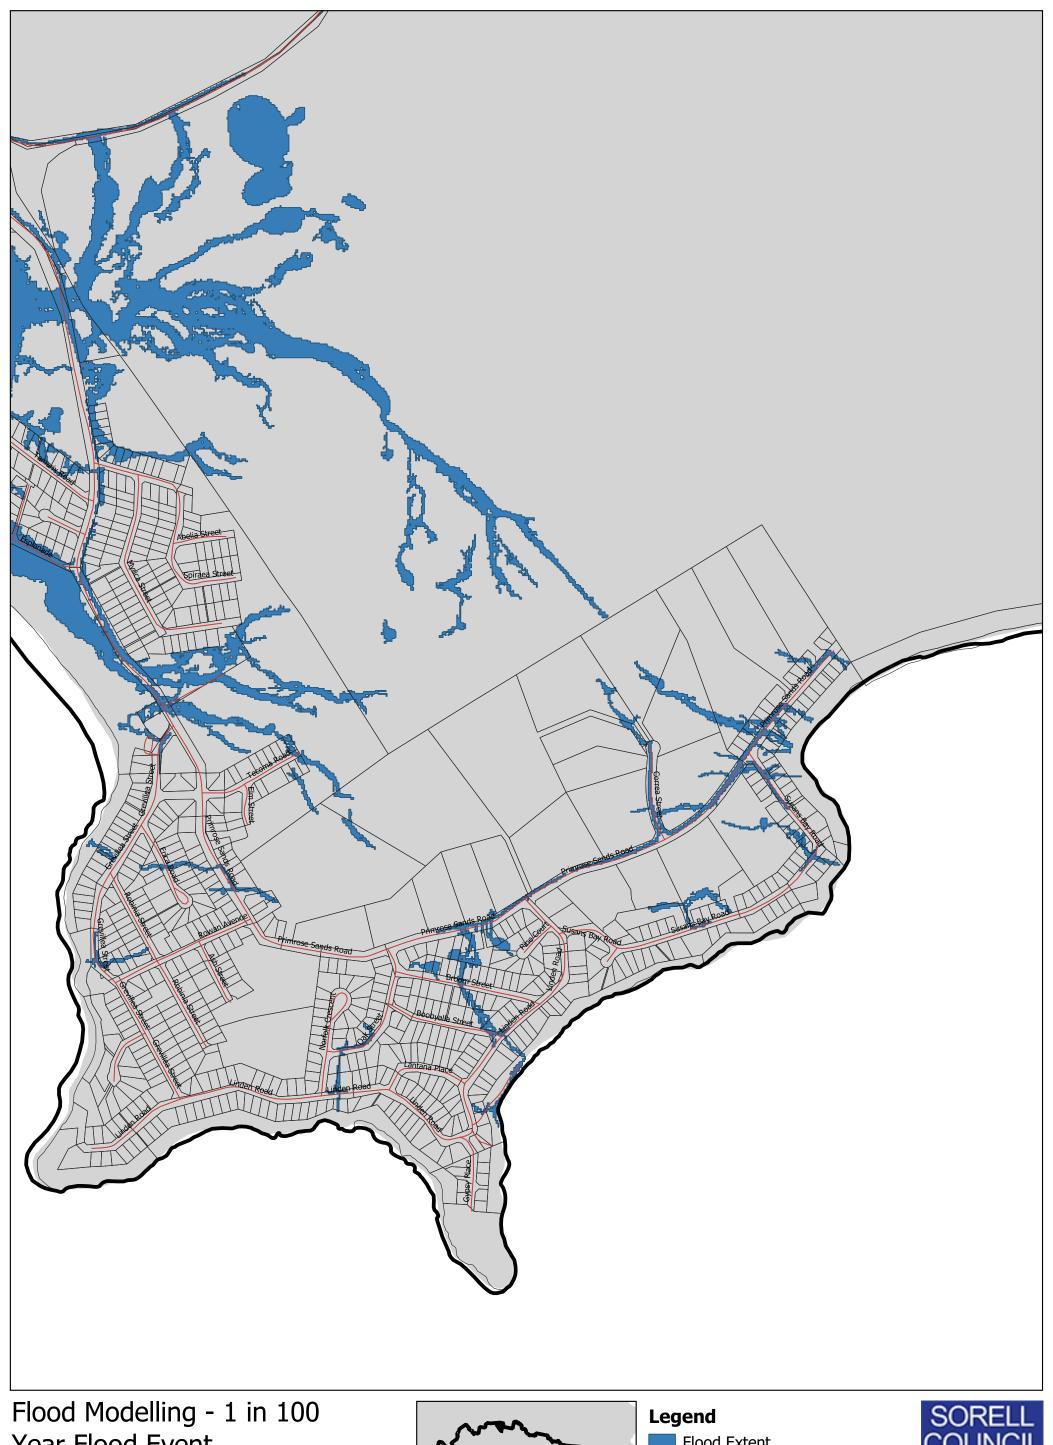

Council Road

Property Boundary

Base data from theLIST, © State of Tasmania Flood Modelling data © Sorell Council

7 of 13 - Primrose Sands

300 m 150

Highway

- Council Road

8 of 13 - Primrose Sands

300 m 150

Flood Extent Highway

Council Road

9 of 13 - Connellys Marsh

300 m 150

Highway

- Council Road

Property Boundary Base data from theLIST, © State of Tasmania Flood Modelling data © Sorell Council