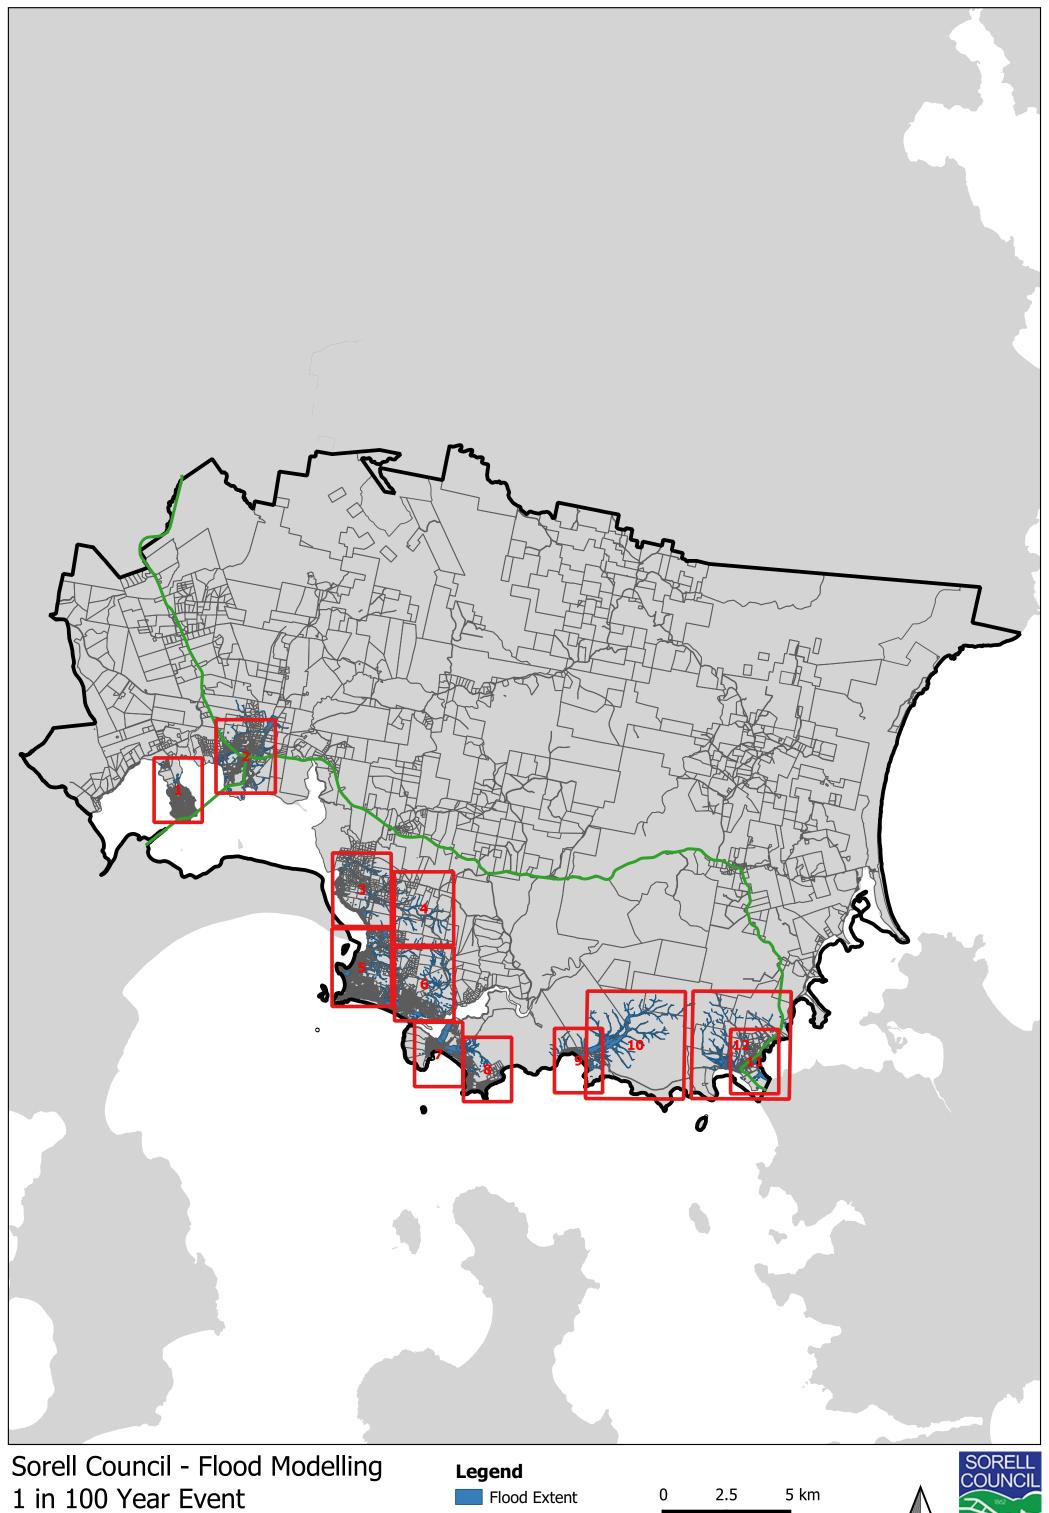

Index

Highway Property Boundary

1 of 13 - Midway Point

300 m 150

- Highway

Council Road

Property Boundary

Base data from theLIST, © State of Tasmania Flood Modelling data © Sorell Council