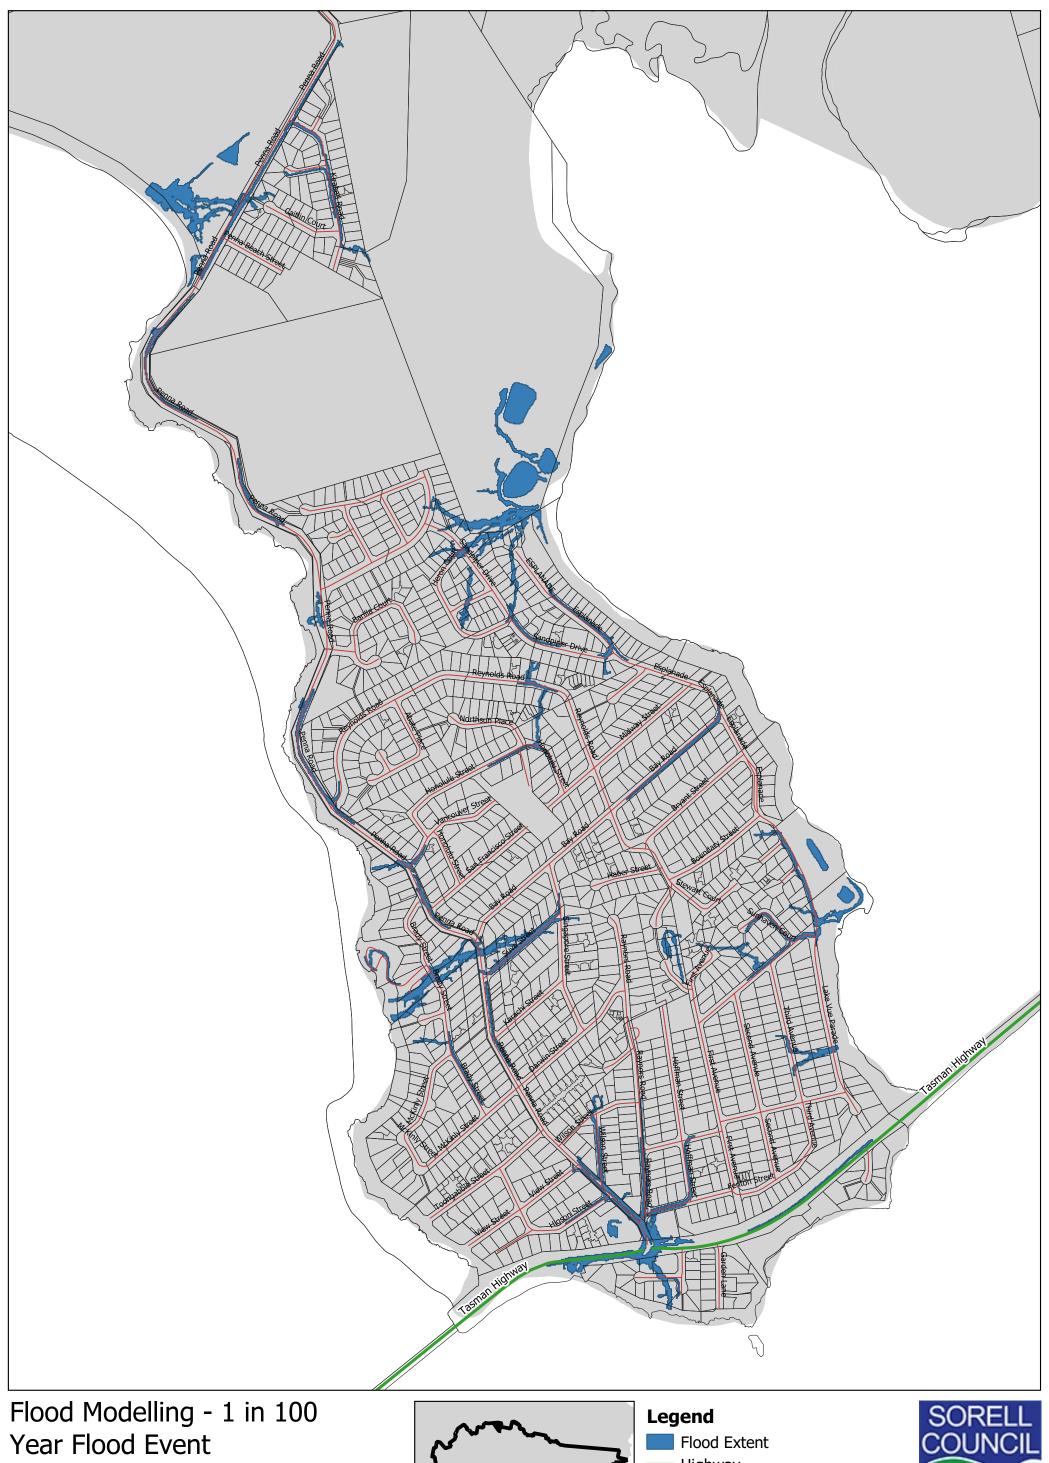

2 of 13 - Sorell

300 m 150

## Flood Extent

- Highway

Council Road Property Boundary

Base data from theLIST, © State of Tasmania Flood Modelling data © Sorell Council

3 of 13 - Lewisham

300 m 150

Property Boundary

Base data from theLIST, © State of Tasmania Flood Modelling data © Sorell Council