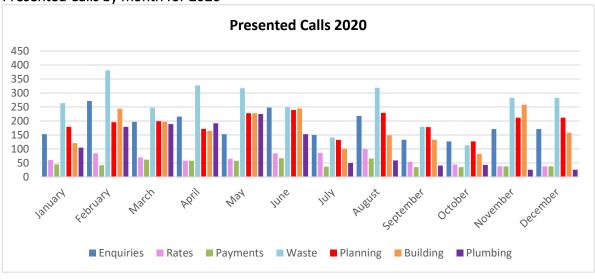

#### Phone Call Reporting – December 2020

| Enquiry    | Number of Answered | Average Speed of | Percentage of Calls |
|------------|--------------------|------------------|---------------------|
|            | Calls              | Answer           | Answered            |
| Building   | 153                | 21 Seconds       | 96.8%               |
| Enquiries  | 154                | 11 Seconds       | 90.1%               |
| Payments   | 34                 | 14 Seconds       | 89.5%               |
| Planning   | 193                | 16 Seconds       | 91.0%               |
| Plumbing   | 26                 | 12 Seconds       | 100%                |
| Rates      | 37                 | 10 Seconds       | 94.9%               |
| Waste/Bins | 263                | 12 Seconds       | 92.6%               |

93.1% of calls are being answered within 13.7 seconds.

#### Presented Calls by month for 2020

<sup>\*\*</sup>Planning & Building calls will show a longer answer time as they are the last options for customers to choose when calling in via the phone system.