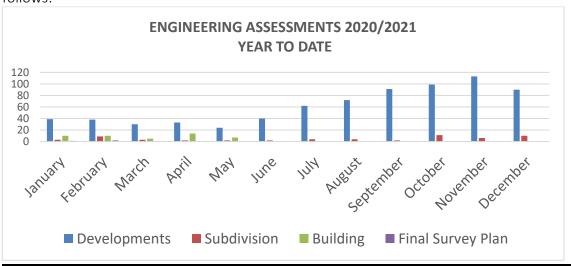

#### <u>DEVELOPMENT ENGINEERING</u> – Leon Ashlin

Development Engineering has examined 90 applications (Developments & Subdivisions) for the December period, which required engineering input as follows: