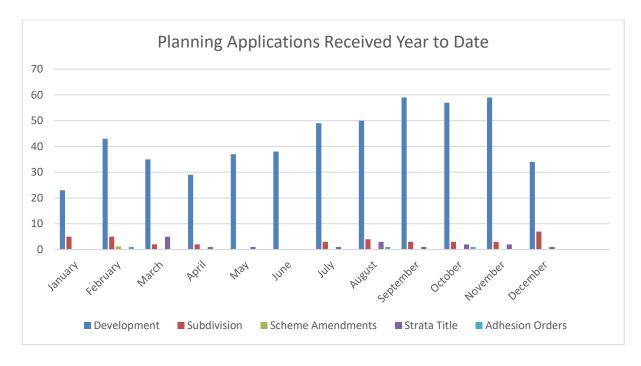

Analysis of planning permits issued year to date including December 2020 – Shayla Nowakowski

#### DEVELOPMENT ASSESSMENT – Shayla Nowakowski

The following table provides details of the overall Planning, Plumbing and Building Applications processed for the years 2016, 2017, 2018 & 2019 together with current yearly figures up to and including December 2020.