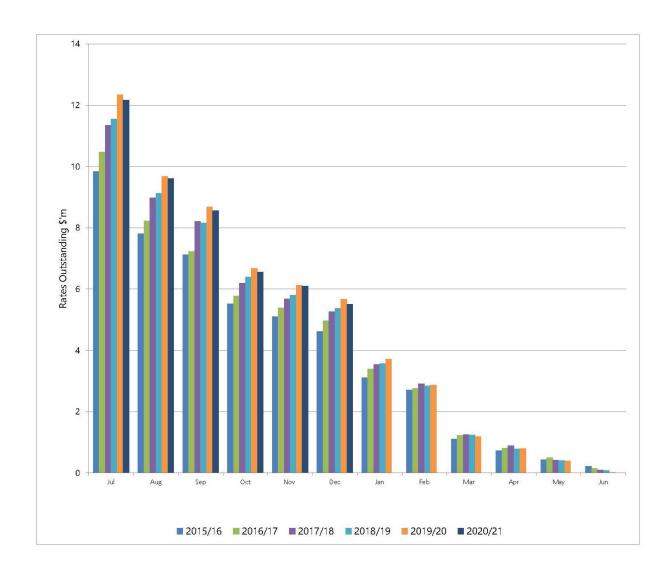

#### Rates Revenue

- At the end of December, 62.5% of rates had already been paid, compared to 60.4% at the same time last year.
- Supplementary valuations were received from the Officer of the Valuer General in the first half of the financial year, totalling \$66k.