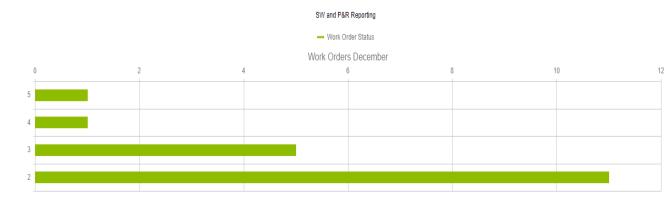

#### <u>DEVELOPMENT ENGINEERING</u> – Leon Ashlin

Development Engineering has examined 90 applications (Developments & Subdivisions) for the December period, which required engineering input as follows: