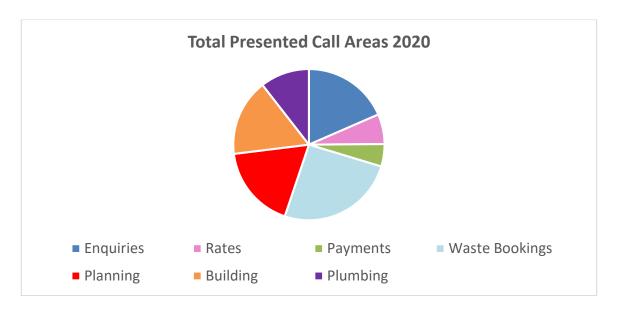

#### Phone Call Reporting – December 2020

| Enquiry    | Number of Answered | Average Speed of | Percentage of Calls |
|------------|--------------------|------------------|---------------------|
|            | Calls              | Answer           | Answered            |
| Building   | 153                | 21 Seconds       | 96.8%               |
| Enquiries  | 154                | 11 Seconds       | 90.1%               |
| Payments   | 34                 | 14 Seconds       | 89.5%               |
| Planning   | 193                | 16 Seconds       | 91.0%               |
| Plumbing   | 26                 | 12 Seconds       | 100%                |
| Rates      | 37                 | 10 Seconds       | 94.9%               |
| Waste/Bins | 263                | 12 Seconds       | 92.6%               |

93.1% of calls are being answered within 13.7 seconds.

#### Presented Calls by month for 2020

<sup>\*\*</sup>Planning & Building calls will show a longer answer time as they are the last options for customers to choose when calling in via the phone system.