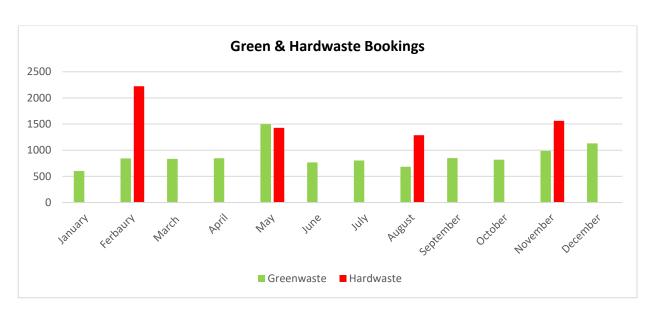

Green waste bookings in December continued to be very high with a record of 52 tonnes collected. Some residents are 'putting out' very high volumes which exceed the 2m3 limit.

Our contractor completed additional collections at recycling centres over the Christmas / New year period due to the high volumes of materials left at recycling centres.

There was a problem with the green waste on-line booking system over the Christmas/New year break which resulted in many residents not being able to book the January collection. Residents who contacted Council explaining that they were unable to book were manually added to the January list and our contractor delayed collection until the new bookings were entered.