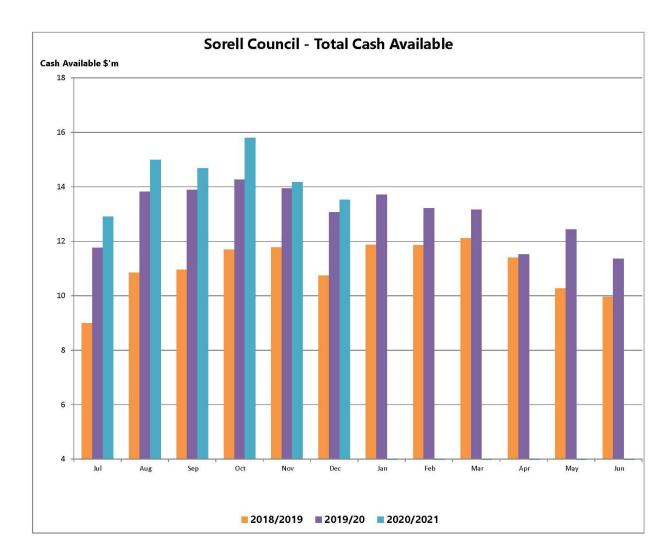

#### Rates Revenue

- At the end of December, 62.5% of rates had already been paid, compared to 60.4% at the same time last year.
- Supplementary valuations were received from the Officer of the Valuer General in the first half of the financial year, totalling \$66k.