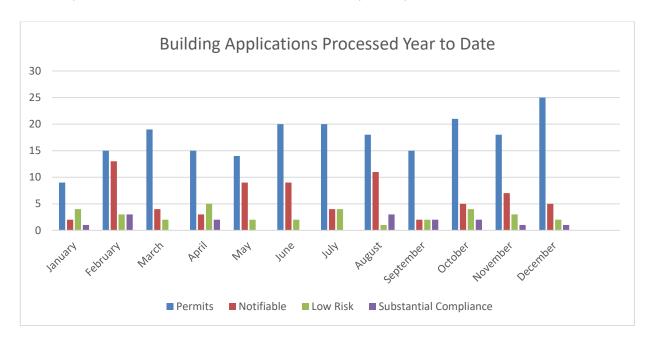

#### **BUILDING** – Emma Smith

Analysis of applications approved year to date including December 2020. These include (Permit/Notifiable/Low Risk/Substantial Compliance).

Details of applications that were 21 approved in December (details below). These include:

- 25 Permits
- 5 Notifiable
- 2 Low Risk
- 1 Substantial Compliance

| Property Address                    | Propose Use of Building      | Value of Work |
|-------------------------------------|------------------------------|---------------|
| 149 Lewisham Scenic Drive, Lewisham | Outbuilding & Retaining Wall | \$25,000.00   |
| 24 Sandy Point Avenue, Dodges Ferry | Dwelling                     | \$40,000.00   |
| 45 Colleen Crescent, Primrose Sands | Shed                         | \$20,000.00   |
| 27 Raynors Road, Midway Point       | Dwelling                     | \$100,000.00  |
| 1 High Street, Dunalley             | Shed                         | \$15,000.00   |
| 55 Burdons Road, Kellevie           | Dwelling                     | \$120,000.00  |