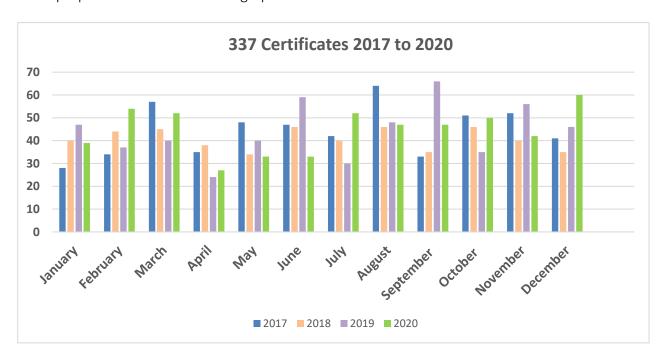

#### 337 Certificates

Council processed 60 - 337 Certificates in December 2020, which relate to the sale of properties as detailed in the graph below.