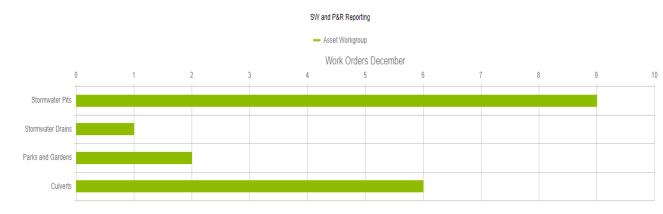

#### 8.2 ENGINEERING & REGULATORY SERVICES – RUSSELL FOX, MANAGER

The majority of this year's resealing and re-sheeting programs is complete. There are a number of 20/21 road reconstruction projects scheduled to commence in January/February 2021 and should be finished by the end of April. Works on the Clover Court stormwater project have commenced. The contractors have encountered very hard rock that has slowed progress.

The engineering team has been successful in winning two project grants under the Vulnerable Road Users grant program.

Meetings attended include:

Regular WHS committee meeting

The Manager is on leave for the first two weeks of new-year so the following items were up to date as at end of December 2020.