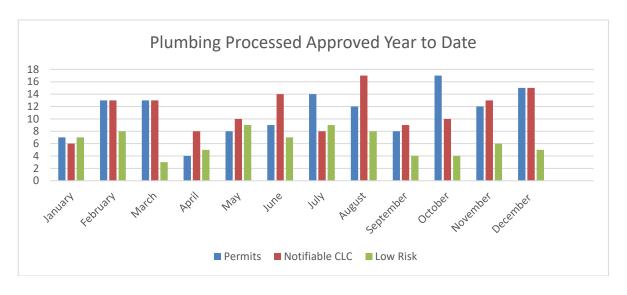

#### PLUMBING - Simon Butler

Analysis of applications approved year to date including December 2020. These include (Permit/Notifiable/Low Risk).

Details of applications that were processed in December 2020 (details below). These include:

- 15 Permits
- 15 Notifiable
- 5 Low Risk

Simon Butler is currently on annual leave and is returning to work on 18 January 2021 the report has been completed by the Manager of Regulatory Services.

The month of December continued to be very busy with an increased number of enquiries, development application assessments, plumbing inspections and CLC completed leading up to the Christmas break.