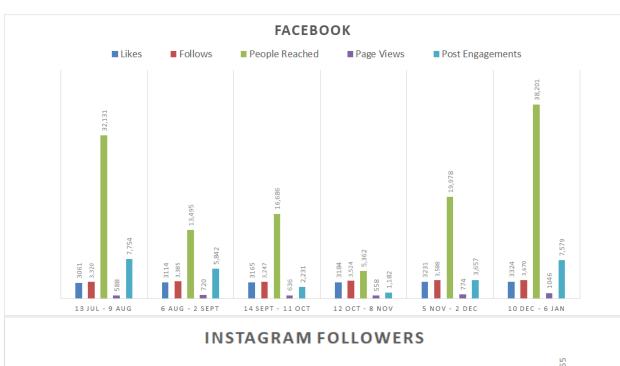

#### COMMUNICATIONS

- Sorell Times Regular monthly advert.
- The Mercury Submitted information for The Mercury's Christmas Services Guide and an advert for the Drought Weeds Grant Program.
- Drought Weeds Grant Program Advertised the program through social media, My Local Services App, Mercury newspaper and Sorell Times newspaper.
- Annual Report 2019/2020 Annual Report finalised and distributed.
- Council Works Update monthly update compiled re: current and soon to be commenced Council works published on our website and Facebook and Instagram pages.
- Website Updated with news and documents including Council Works Updates, Achieving a Community Cultural Precinct for Sorell, Availability of Waste Management Calendars and Drought Weeds Grant Program.
- Open Space Strategy Website updated with final copy and emailed people who made a submission to notify them how their feedback informed the final copy approved by Council.
- Brochures all public brochures currently being updated for printing and website.
- Community Services Directory Update of the Directory ongoing.
- Mayors Christmas Message Filmed a special Christmas Message from Mayor Vincent for social media.
- Community News Newsletter December 2020 edition finalised and mailed to rate payers with 2021 waste calendar.
- Website redevelopment Commenced planning for website redevelopment.
- Waste Education Facebook posts ongoing and planning for a recycling display is ongoing.