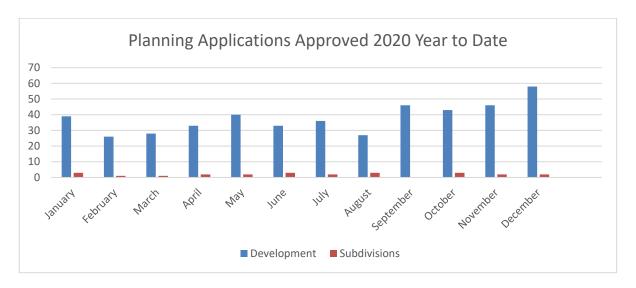

Analysis of planning permits issued year to date including December 2020 – Shayla Nowakowski

#### <u>DEVELOPMENT ENGINEERING</u> – Leon Ashlin

Development Engineering has examined 90 applications (Developments & Subdivisions) for the December period, which required engineering input as follows: