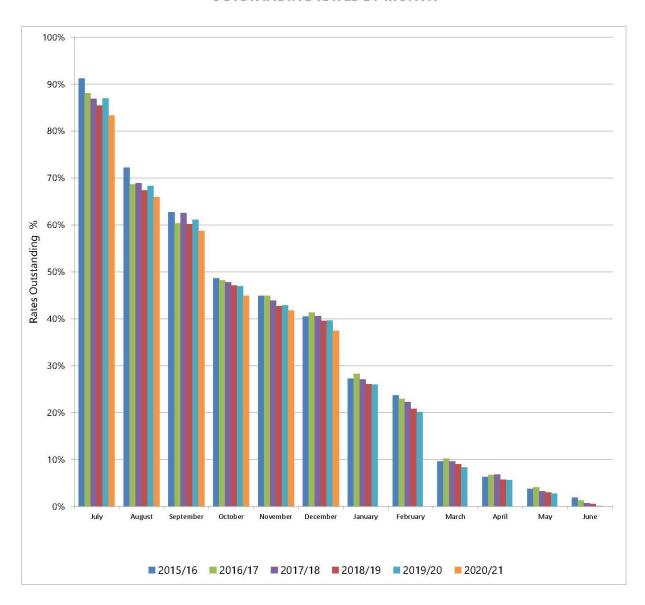

#### Rates Revenue

- At the end of December, 62.5% of rates had already been paid, compared to 60.4% at the same time last year.
- Supplementary valuations were received from the Officer of the Valuer General in the first half of the financial year, totalling \$66k.